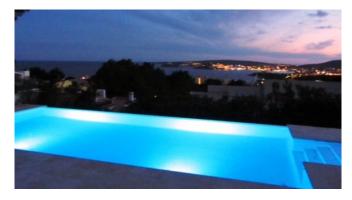

The property's architecture is clean and minimalistic and so is its interior design that channels one's sight to the fantastic seaview and the colourful enlighted pool area outside. The open-plan kitchen and the large living- and dining area create a cosy atmosphere. Outside the large pool area with seaview and partly covered terraces guarantee enjoyable moments under the sun of Mallorca.

## **General Information**

Modern style villa
Large Infinity Pool
Outdoor illumination in different colours
Proximity to restaurants, bars, shops and the marina
AC, WLAN, Underfloor heating, TV

## Outdoors

Infinity- Pool 10m

Partly covered terraces, Chill-Out area

Seaview