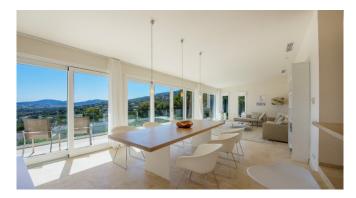

The property's architecture is clean and minimalistic and so is its interior design that channels one's sight to the fantastic seaview and the colourful enlighted pool area outside. The open-plan kitchen and the large living- and dining area create a cosy atmosphere. Outside the large pool area with seaview and partly covered terraces guarantee enjoyable moments under the sun of Mallorca.

## Living and Dining

Open Plan ground floor on two levels with guest toilet
Large American kitchen
Dining table with seaview
Cosy living area with access to the terrace
Light and modern interior design