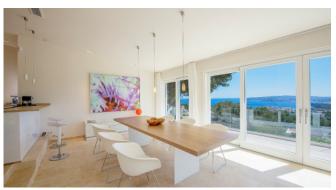

The property's architecture is clean and minimalistic and so is its interior design that channels one's sight to the fantastic seaview and the colourful enlighted pool area outside. The open-plan kitchen and the large living- and dining area create a cosy atmosphere. Outside the large pool area with seaview and partly covered terraces guarantee enjoyable moments under the sun of Mallorca.

## Living and Dining

Open Plan ground floor on two levels with guest toilet
Large American kitchen
Dining table with seaview
Cosy living area with access to the terrace
Light and modern interior design