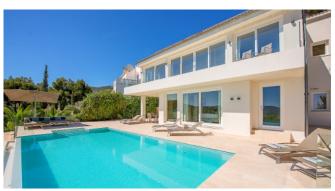

The property's architecture is clean and minimalistic and so is its interior design that channels one's sight to the fantastic seaview and the colourful enlighted pool area outside. The open-plan kitchen and the large living- and dining area create a cosy atmosphere. Outside the large pool area with seaview and partly covered terraces guarantee enjoyable moments under the sun of Mallorca.

## Outdoors

Infinity- Pool 10m

Partly covered terraces, Chill-Out area

Seaview