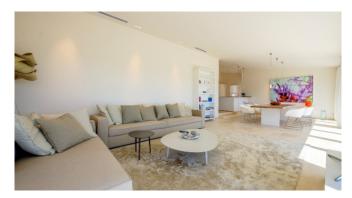

The property's architecture is clean and minimalistic and so is its interior design that channels one's sight to the fantastic seaview and the colourful enlighted pool area outside. The open-plan kitchen and the large living- and dining area create a cosy atmosphere. Outside the large pool area with seaview and partly covered terraces guarantee enjoyable moments under the sun of Mallorca.

## Living and Dining

Open Plan ground floor on two levels with guest toilet
Large American kitchen
Dining table with seaview
Cosy living area with access to the terrace
Light and modern interior design