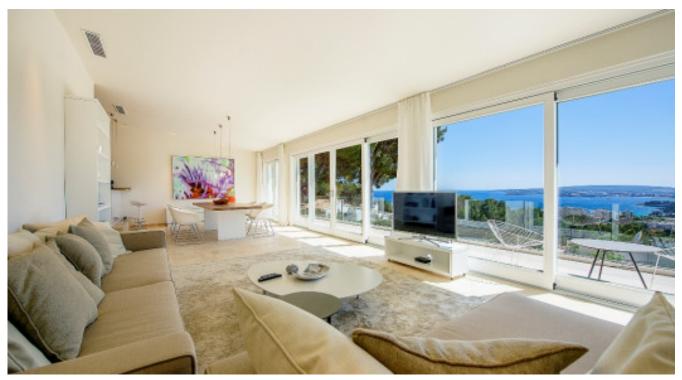

The property's architecture is clean and minimalistic and so is its interior design that channels one's sight to the fantastic seaview and the colourful enlighted pool area outside. The open-plan kitchen and the large living- and dining area create a cosy atmosphere. Outside the large pool area with seaview and partly covered terraces guarantee enjoyable moments under the sun of Mallorca.

## Living and Dining

Open Plan ground floor on two levels with guest toilet
Large American kitchen
Dining table with seaview
Cosy living area with access to the terrace
Light and modern interior design