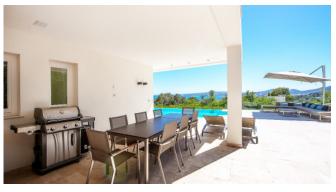

The property's architecture is clean and minimalistic and so is its interior design that channels one's sight to the fantastic seaview and the colourful enlighted pool area outside. The open-plan kitchen and the large living- and dining area create a cosy atmosphere. Outside the large pool area with seaview and partly covered terraces guarantee enjoyable moments under the sun of Mallorca.

## **General Information**

Modern style villa
Large Infinity Pool
Outdoor illumination in different colours
Proximity to restaurants, bars, shops and the marina
AC, WLAN, Underfloor heating, TV

## Outdoors

Infinity- Pool 10m

Partly covered terraces, Chill-Out area

Seaview