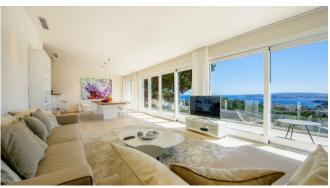

The property's architecture is clean and minimalistic and so is its interior design that channels one's sight to the fantastic seaview and the colourful enlighted pool area outside. The open-plan kitchen and the large living- and dining area create a cosy atmosphere. Outside the large pool area with seaview and partly covered terraces guarantee enjoyable moments under the sun of Mallorca.

## Living and Dining

Open Plan ground floor on two levels with guest toilet
Large American kitchen
Dining table with seaview
Cosy living area with access to the terrace
Light and modern interior design