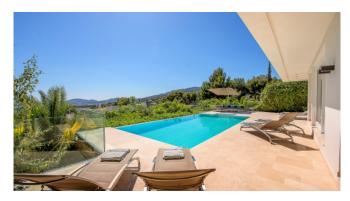

The property's architecture is clean and minimalistic and so is its interior design that channels one's sight to the fantastic seaview and the colourful enlighted pool area outside. The open-plan kitchen and the large living- and dining area create a cosy atmosphere. Outside the large pool area with seaview and partly covered terraces guarantee enjoyable moments under the sun of Mallorca.

## Outdoors

Infinity- Pool 10m

Partly covered terraces, Chill-Out area

Seaview