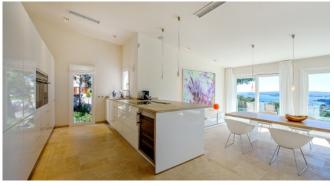

The property's architecture is clean and minimalistic and so is its interior design that channels one's sight to the fantastic seaview and the colourful enlighted pool area outside. The open-plan kitchen and the large living- and dining area create a cosy atmosphere. Outside the large pool area with seaview and partly covered terraces guarantee enjoyable moments under the sun of Mallorca.

## Living and Dining

Open Plan ground floor on two levels with guest toilet
Large American kitchen
Dining table with seaview
Cosy living area with access to the terrace
Light and modern interior design