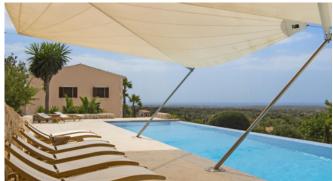

#### Description

15% discount on bookings between 10.10.-31.12.2024

The House consists of a main house and an integrated guest area. The highlight is small "in-house" Spa area with a sauna and an approx. 3 x 5 meter indoor pool with waterfall, which can be heated in winter, large shower area and a toilet. In the outdoor area, there is an 18 meter long overflow pool with a large and beautiful terrace and two electrically operated sun sails as well as a large dining table for social barbecue. The Finca features air conditioning and underfloor heating.

#### Outdoors

Pool 18 x 4 m Chill-out area Covered terrace Sea view Beautiful garden landscape Flowered courtyard with water feature