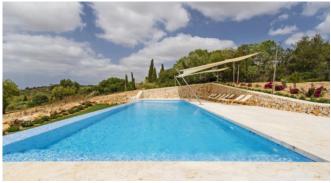

#### Description

15% discount on bookings between 10.10.-31.12.2024

The House consists of a main house and an integrated guest area. The highlight is small "in-house" Spa area with a sauna and an approx. 3 x 5 meter indoor pool with waterfall, which can be heated in winter, large shower area and a toilet. In the outdoor area, there is an 18 meter long overflow pool with a large and beautiful terrace and two electrically operated sun sails as well as a large dining table for social barbecue. The Finca features air conditioning and underfloor heating.

#### **General Information**

Sea view WiFi Sat-TV Aircondition Underfloor heating Heated indoor pool 3 x 5 m Big outdoor pool 18 x 4 m Big outdoor kitchen Sauna Beautiful garden landscape

#### Outdoors

Pool 18 x 4 m Chill-out area Covered terrace Sea view Beautiful garden landscape Flowered courtyard with water feature