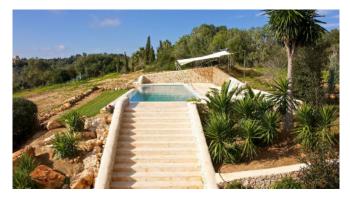

#### Description

15% discount on bookings between 10.10.-31.12.2024

The House consists of a main house and an integrated guest area. The highlight is small "in-house" Spa area with a sauna and an approx. 3 x 5 meter indoor pool with waterfall, which can be heated in winter, large shower area and a toilet. In the outdoor area, there is an 18 meter long overflow pool with a large and beautiful terrace and two electrically operated sun sails as well as a large dining table for social barbecue. The Finca features air conditioning and underfloor heating.

#### **General Information**

Sea view WiFi Sat-TV Aircondition Underfloor heating Heated indoor pool 3 x 5 m Big outdoor pool 18 x 4 m Big outdoor kitchen Sauna Beautiful garden landscape

#### Outdoors

Pool 18 x 4 m Chill-out area Covered terrace Sea view Beautiful garden landscape Flowered courtyard with water feature