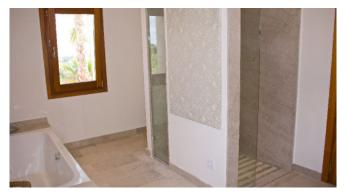

#### Description

15% discount on bookings between 10.10.-31.12.2024

The House consists of a main house and an integrated guest area. The highlight is small "in-house" Spa area with a sauna and an approx. 3 x 5 meter indoor pool with waterfall, which can be heated in winter, large shower area and a toilet. In the outdoor area, there is an 18 meter long overflow pool with a large and beautiful terrace and two electrically operated sun sails as well as a large dining table for social barbecue. The Finca features air conditioning and underfloor heating.

#### **General Information**

Sea view WiFi Sat-TV Aircondition Underfloor heating Heated indoor pool 3 x 5 m Big outdoor pool 18 x 4 m Big outdoor kitchen Sauna Beautiful garden landscape