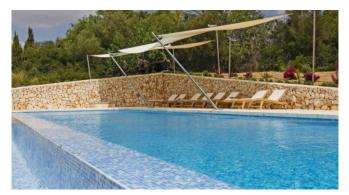

#### Description

15% discount on bookings between 10.10.-31.12.2024

The House consists of a main house and an integrated guest area. The highlight is small "in-house" Spa area with a sauna and an approx. 3 x 5 meter indoor pool with waterfall, which can be heated in winter, large shower area and a toilet. In the outdoor area, there is an 18 meter long overflow pool with a large and beautiful terrace and two electrically operated sun sails as well as a large dining table for social barbecue. The Finca features air conditioning and underfloor heating.

#### **General Information**

Sea view WiFi Sat-TV Aircondition Underfloor heating Heated indoor pool 3 x 5 m Big outdoor pool 18 x 4 m Big outdoor kitchen Sauna Beautiful garden landscape

#### Outdoors

Pool 18 x 4 m Chill-out area Covered terrace Sea view Beautiful garden landscape Flowered courtyard with water feature