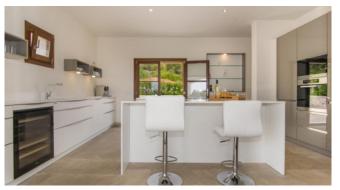

#### Living and Dining

Large dining table WiFi SAT-TV Fully equipped kitchen Washing machine & dryer Safe Aircondition Sauna The kitchen and the living & dining area are located on the groundfloor of the villa.