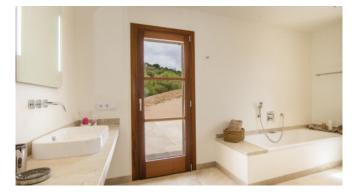

#### Description

15% discount on bookings between 10.10.-31.12.2024

The House consists of a main house and an integrated guest area. The highlight is small "in-house" Spa area with a sauna and an approx. 3 x 5 meter indoor pool with waterfall, which can be heated in winter, large shower area and a toilet. In the outdoor area, there is an 18 meter long overflow pool with a large and beautiful terrace and two electrically operated sun sails as well as a large dining table for social barbecue. The Finca features air conditioning and underfloor heating.