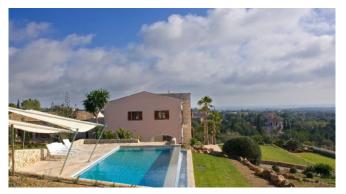

#### Description

15% discount on bookings between 10.10.-31.12.2024

The House consists of a main house and an integrated guest area. The highlight is small "in-house" Spa area with a sauna and an approx. 3 x 5 meter indoor pool with waterfall, which can be heated in winter, large shower area and a toilet. In the outdoor area, there is an 18 meter long overflow pool with a large and beautiful terrace and two electrically operated sun sails as well as a large dining table for social barbecue. The Finca features air conditioning and underfloor heating.

#### **Specials**

The new built villa is situated in S'Alqueria Blanca in the south east of Mallorca and offers special sea views to the island of Cabrera. The luxurious property is oriented to the south and very lightly and sunny. The small place S'Alqueria Blanca is just a few minutes away and offers some good bars and restaurants. Several beaches are near to reach, like the sandy beach of Cala Mondragó and the beach S'Amarador in the natural park Mondragó. The beautifully situated golf course Vall d' Or is also only a 10 minute drive away.

#### **General Information**

Sea view WiFi Sat-TV Aircondition Underfloor heating Heated indoor pool 3 x 5 m Big outdoor pool 18 x 4 m Big outdoor kitchen Sauna Beautiful garden landscape

#### Outdoors

Pool 18 x 4 m Chill-out area Covered terrace Sea view Beautiful garden landscape Flowered courtyard with water feature