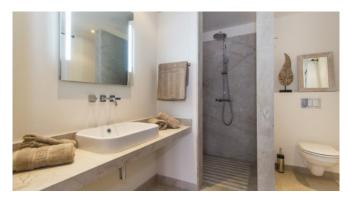

#### Description

15% discount on bookings between 10.10.-31.12.2024

The House consists of a main house and an integrated guest area. The highlight is small "in-house" Spa area with a sauna and an approx. 3 x 5 meter indoor pool with waterfall, which can be heated in winter, large shower area and a toilet. In the outdoor area, there is an 18 meter long overflow pool with a large and beautiful terrace and two electrically operated sun sails as well as a large dining table for social barbecue. The Finca features air conditioning and underfloor heating.