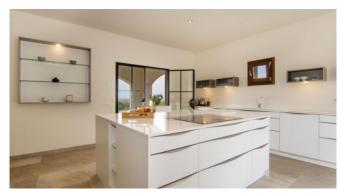

#### Living and Dining

Large dining table WiFi SAT-TV Fully equipped kitchen Washing machine & dryer Safe Aircondition Sauna The kitchen and the living & dining area are located on the groundfloor of the villa.