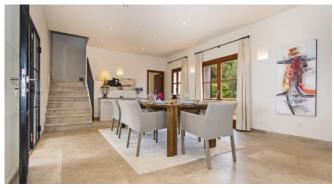

#### Living and Dining

Large dining table WiFi SAT-TV Fully equipped kitchen Washing machine & dryer Safe Aircondition Sauna The kitchen and the living & dining area are located on the groundfloor of the villa.