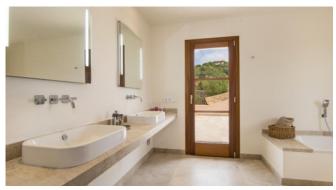

#### Description

15% discount on bookings between 10.10.-31.12.2024

The House consists of a main house and an integrated guest area. The highlight is small "in-house" Spa area with a sauna and an approx. 3 x 5 meter indoor pool with waterfall, which can be heated in winter, large shower area and a toilet. In the outdoor area, there is an 18 meter long overflow pool with a large and beautiful terrace and two electrically operated sun sails as well as a large dining table for social barbecue. The Finca features air conditioning and underfloor heating.