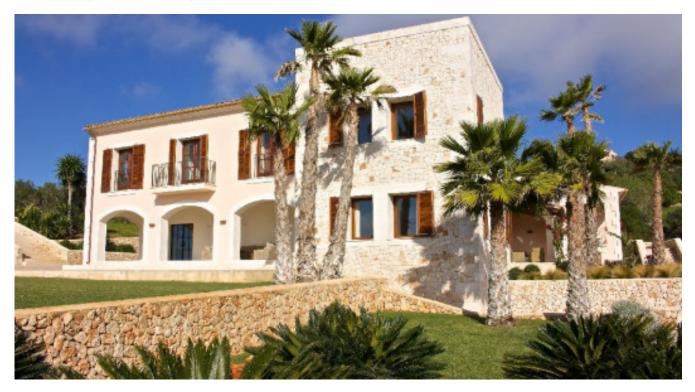

#### **Specials**

The new built villa is situated in S'Alqueria Blanca in the south east of Mallorca and offers special sea views to the island of Cabrera. The luxurious property is oriented to the south and very lightly and sunny. The small place S'Alqueria Blanca is just a few minutes away and offers some good bars and restaurants. Several beaches are near to reach, like the sandy beach of Cala Mondragó and the beach S'Amarador in the natural park Mondragó. The beautifully situated golf course Vall d' Or is also only a 10 minute drive away.

#### **General Information**

Sea view WiFi Sat-TV Aircondition Underfloor heating Heated indoor pool 3 x 5 m Big outdoor pool 18 x 4 m Big outdoor kitchen Sauna Beautiful garden landscape