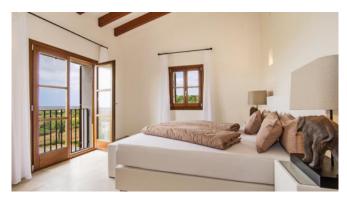

#### **General Information**

Sea view WiFi Sat-TV Aircondition Underfloor heating Heated indoor pool 3 x 5 m Big outdoor pool 18 x 4 m Big outdoor kitchen Sauna Beautiful garden landscape

#### Living and Dining

Large dining table WiFi SAT-TV Fully equipped kitchen Washing machine & dryer Safe Aircondition Sauna The kitchen and the living & dining area are located on the groundfloor of the villa.