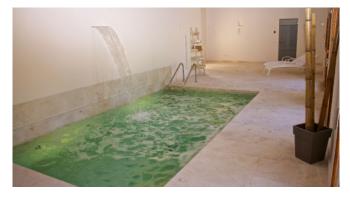

#### Description

15% discount on bookings between 10.10.-31.12.2024

The House consists of a main house and an integrated guest area. The highlight is small "in-house" Spa area with a sauna and an approx. 3 x 5 meter indoor pool with waterfall, which can be heated in winter, large shower area and a toilet. In the outdoor area, there is an 18 meter long overflow pool with a large and beautiful terrace and two electrically operated sun sails as well as a large dining table for social barbecue. The Finca features air conditioning and underfloor heating.

#### **General Information**

Sea view WiFi Sat-TV Aircondition Underfloor heating Heated indoor pool 3 x 5 m Big outdoor pool 18 x 4 m Big outdoor kitchen Sauna Beautiful garden landscape