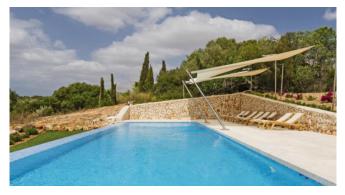

#### Description

15% discount on bookings between 10.10.-31.12.2024

The House consists of a main house and an integrated guest area. The highlight is small "in-house" Spa area with a sauna and an approx. 3 x 5 meter indoor pool with waterfall, which can be heated in winter, large shower area and a toilet. In the outdoor area, there is an 18 meter long overflow pool with a large and beautiful terrace and two electrically operated sun sails as well as a large dining table for social barbecue. The Finca features air conditioning and underfloor heating.

#### Outdoors

Pool 18 x 4 m Chill-out area Covered terrace Sea view Beautiful garden landscape Flowered courtyard with water feature