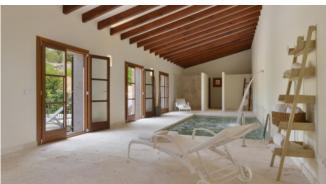

#### Description

15% discount on bookings between 10.10.-31.12.2024

The House consists of a main house and an integrated guest area. The highlight is small "in-house" Spa area with a sauna and an approx. 3 x 5 meter indoor pool with waterfall, which can be heated in winter, large shower area and a toilet. In the outdoor area, there is an 18 meter long overflow pool with a large and beautiful terrace and two electrically operated sun sails as well as a large dining table for social barbecue. The Finca features air conditioning and underfloor heating.

#### **General Information**

Sea view WiFi Sat-TV Aircondition Underfloor heating Heated indoor pool 3 x 5 m Big outdoor pool 18 x 4 m Big outdoor kitchen Sauna Beautiful garden landscape