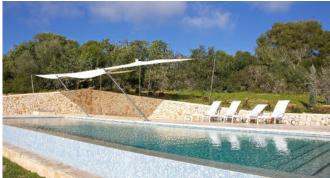

#### Description

15% discount on bookings between 10.10.-31.12.2024

The House consists of a main house and an integrated guest area. The highlight is small "in-house" Spa area with a sauna and an approx. 3 x 5 meter indoor pool with waterfall, which can be heated in winter, large shower area and a toilet. In the outdoor area, there is an 18 meter long overflow pool with a large and beautiful terrace and two electrically operated sun sails as well as a large dining table for social barbecue. The Finca features air conditioning and underfloor heating.

#### **General Information**

Sea view WiFi Sat-TV Aircondition Underfloor heating Heated indoor pool 3 x 5 m Big outdoor pool 18 x 4 m Big outdoor kitchen Sauna Beautiful garden landscape

#### Outdoors

Pool 18 x 4 m Chill-out area Covered terrace Sea view Beautiful garden landscape Flowered courtyard with water feature