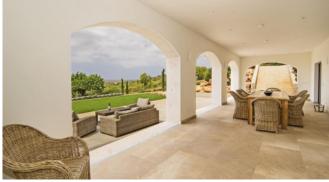

#### Description

15% discount on bookings between 10.10.-31.12.2024

The House consists of a main house and an integrated guest area. The highlight is small "in-house" Spa area with a sauna and an approx. 3 x 5 meter indoor pool with waterfall, which can be heated in winter, large shower area and a toilet. In the outdoor area, there is an 18 meter long overflow pool with a large and beautiful terrace and two electrically operated sun sails as well as a large dining table for social barbecue. The Finca features air conditioning and underfloor heating.

#### Living and Dining

Large dining table WiFi SAT-TV Fully equipped kitchen Washing machine & dryer Safe Aircondition Sauna The kitchen and the living & dining area are located on the groundfloor of the villa.