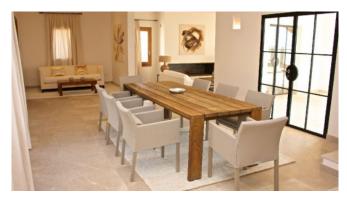

#### Living and Dining

Large dining table WiFi SAT-TV Fully equipped kitchen Washing machine & dryer Safe Aircondition Sauna The kitchen and the living & dining area are located on the groundfloor of the villa.