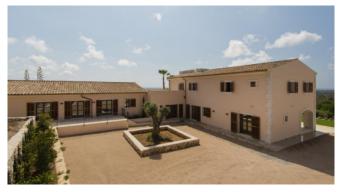

#### Description

15% discount on bookings between 10.10.-31.12.2024

The House consists of a main house and an integrated guest area. The highlight is small "in-house" Spa area with a sauna and an approx. 3 x 5 meter indoor pool with waterfall, which can be heated in winter, large shower area and a toilet. In the outdoor area, there is an 18 meter long overflow pool with a large and beautiful terrace and two electrically operated sun sails as well as a large dining table for social barbecue. The Finca features air conditioning and underfloor heating.

#### **Specials**

The new built villa is situated in S'Alqueria Blanca in the south east of Mallorca and offers special sea views to the island of Cabrera. The luxurious property is oriented to the south and very lightly and sunny. The small place S'Alqueria Blanca is just a few minutes away and offers some good bars and restaurants. Several beaches are near to reach, like the sandy beach of Cala Mondragó and the beach S'Amarador in the natural park Mondragó. The beautifully situated golf course Vall d' Or is also only a 10 minute drive away.