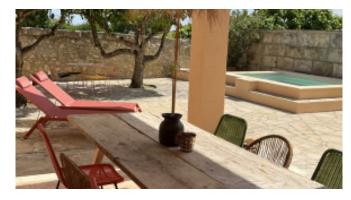

## **General Information**

The ground floor presents itself as an open living space with an open entrance area, kitchen, dining area, and cozy living room. From here, you can access the protected terrace area with a small pool.

AC covering 1st floor
modern kitchen
living room mit pellet stove
Masterbedroom with roof deck
covered outdoor dining table with lounge area, big sun terrace
Pool with stairs 2x3m
Weber E-BBQ

optical fibre high speed internet and wifi TV Sonos Speaker System Heating suitable for Longstay and Workation