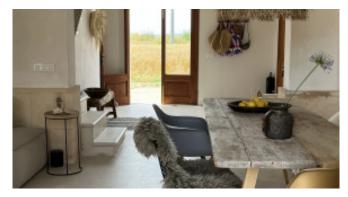

## **General Information**

The ground floor presents itself as an open living space with an open entrance area, kitchen, dining area, and cozy living room. From here, you can access the protected terrace area with a small pool.

AC covering 1st floor
modern kitchen
living room mit pellet stove
Masterbedroom with roof deck
covered outdoor dining table with lounge area, big sun terrace
Pool with stairs 2x3m
Weber E-BBQ

optical fibre high speed internet and wifi TV Sonos Speaker System Heating suitable for Longstay and Workation