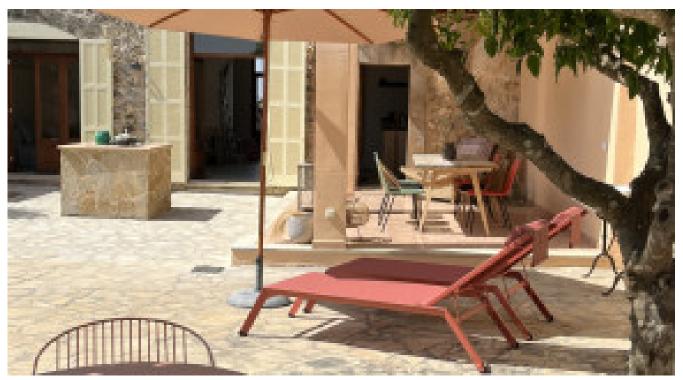

## **General Information**

The ground floor presents itself as an open living space with an open entrance area, kitchen, dining area, and cozy living room. From here, you can access the protected terrace area with a small pool.

AC covering 1st floor
modern kitchen
living room mit pellet stove
Masterbedroom with roof deck
covered outdoor dining table with lounge area, big sun terrace
Pool with stairs 2x3m
Weber E-BBQ

optical fibre high speed internet and wifi TV Sonos Speaker System Heating suitable for Longstay and Workation