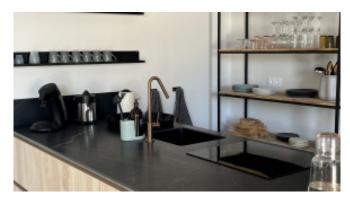

## **General Information**

The ground floor presents itself as an open living space with an open entrance area, kitchen, dining area, and cozy living room. From here, you can access the protected terrace area with a small pool.

AC covering 1st floor
modern kitchen
living room mit pellet stove
Masterbedroom with roof deck
covered outdoor dining table with lounge area, big sun terrace
Pool with stairs 2x3m
Weber E-BBQ

optical fibre high speed internet and wifi TV Sonos Speaker System Heating suitable for Longstay and Workation