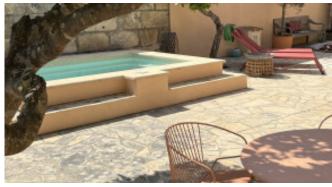

## **General Information**

The ground floor presents itself as an open living space with an open entrance area, kitchen, dining area, and cozy living room. From here, you can access the protected terrace area with a small pool.

AC covering 1st floor
modern kitchen
living room mit pellet stove
Masterbedroom with roof deck
covered outdoor dining table with lounge area, big sun terrace
Pool with stairs 2x3m
Weber E-BBQ

optical fibre high speed internet and wifi TV Sonos Speaker System Heating suitable for Longstay and Workation