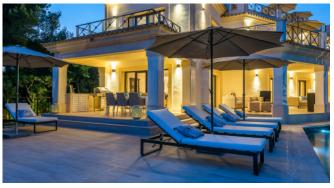

#### Description

The imposing villa is located in a quiet and noble villa urbanization of Nova Santa Ponça. The spacious property has 2 large covered terraces with dining table and a cozy chill-out area. In addition to a large pool in a well-kept garden, the villa offers a special highlight - the big roof terrace offers an amazing view, sun loungers and a BBQ area. Only 2 km away you will find the marina of Port Adriano with excellent restaurants and shops. The golf courses of Santa Ponsa and Poniente are also just a few minutes (by car) away.

#### **General Information**

Villa in noble urbanization

Pool 12 m x 5,5 m with pool terrace

Sunloungers

Various covered and uncovered terraces

Chill-out areas

Dining table

BBQ