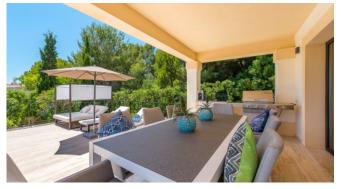

#### Description

The imposing villa is located in a quiet and noble villa urbanization of Nova Santa Ponça. The spacious property has 2 large covered terraces with dining table and a cozy chill-out area. In addition to a large pool in a well-kept garden, the villa offers a special highlight - the big roof terrace offers an amazing view, sun loungers and a BBQ area. Only 2 km away you will find the marina of Port Adriano with excellent restaurants and shops. The golf courses of Santa Ponsa and Poniente are also just a few minutes (by car) away.

#### **General Information**

Villa in noble urbanization

Pool 12 m x 5,5 m with pool terrace

Sunloungers

Various covered and uncovered terraces

Chill-out areas

Dining table

BBQ