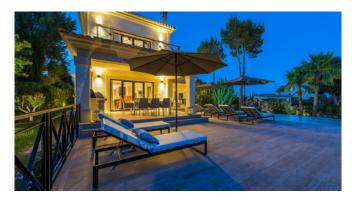

#### Description

The imposing villa is located in a quiet and noble villa urbanization of Nova Santa Ponça. The spacious property has 2 large covered terraces with dining table and a cozy chill-out area. In addition to a large pool in a well-kept garden, the villa offers a special highlight - the big roof terrace offers an amazing view, sun loungers and a BBQ area. Only 2 km away you will find the marina of Port Adriano with excellent restaurants and shops. The golf courses of Santa Ponsa and Poniente are also just a few minutes (by car) away.

#### **General Information**

Villa in noble urbanization

Pool 12 m x 5,5 m with pool terrace

Sunloungers

Various covered and uncovered terraces

Chill-out areas

Dining table

BBQ