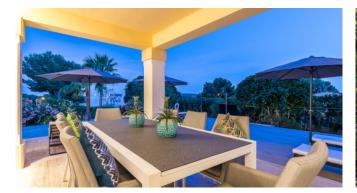

#### Description

The imposing villa is located in a quiet and noble villa urbanization of Nova Santa Ponça. The spacious property has 2 large covered terraces with dining table and a cozy chill-out area. In addition to a large pool in a well-kept garden, the villa offers a special highlight - the big roof terrace offers an amazing view, sun loungers and a BBQ area. Only 2 km away you will find the marina of Port Adriano with excellent restaurants and shops. The golf courses of Santa Ponsa and Poniente are also just a few minutes (by car) away.

#### **General Information**

Villa in noble urbanization

Pool 12 m x 5,5 m with pool terrace

Sunloungers

Various covered and uncovered terraces

Chill-out areas

Dining table

BBQ