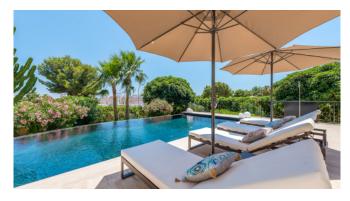

#### Description

The imposing villa is located in a quiet and noble villa urbanization of Nova Santa Ponça. The spacious property has 2 large covered terraces with dining table and a cozy chill-out area. In addition to a large pool in a well-kept garden, the villa offers a special highlight - the big roof terrace offers an amazing view, sun loungers and a BBQ area. Only 2 km away you will find the marina of Port Adriano with excellent restaurants and shops. The golf courses of Santa Ponsa and Poniente are also just a few minutes (by car) away.

#### **General Information**

Villa in noble urbanization

Pool 12 m x 5,5 m with pool terrace

Sunloungers

Various covered and uncovered terraces

Chill-out areas

Dining table

BBQ