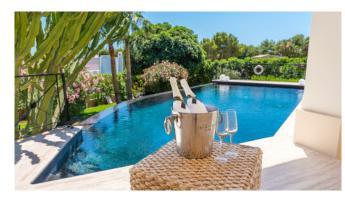

#### Description

The imposing villa is located in a quiet and noble villa urbanization of Nova Santa Ponça. The spacious property has 2 large covered terraces with dining table and a cozy chill-out area. In addition to a large pool in a well-kept garden, the villa offers a special highlight - the big roof terrace offers an amazing view, sun loungers and a BBQ area. Only 2 km away you will find the marina of Port Adriano with excellent restaurants and shops. The golf courses of Santa Ponsa and Poniente are also just a few minutes (by car) away.

#### **General Information**

Villa in noble urbanization

Pool 12 m x 5,5 m with pool terrace

Sunloungers

Various covered and uncovered terraces

Chill-out areas

Dining table

BBQ