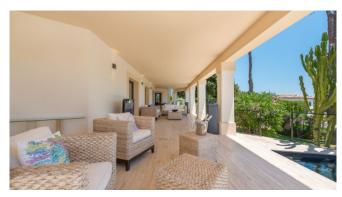

#### Description

The imposing villa is located in a quiet and noble villa urbanization of Nova Santa Ponça. The spacious property has 2 large covered terraces with dining table and a cozy chill-out area. In addition to a large pool in a well-kept garden, the villa offers a special highlight - the big roof terrace offers an amazing view, sun loungers and a BBQ area. Only 2 km away you will find the marina of Port Adriano with excellent restaurants and shops. The golf courses of Santa Ponsa and Poniente are also just a few minutes (by car) away.

#### **General Information**

Villa in noble urbanization

Pool 12 m x 5,5 m with pool terrace

Sunloungers

Various covered and uncovered terraces

Chill-out areas

Dining table

BBQ