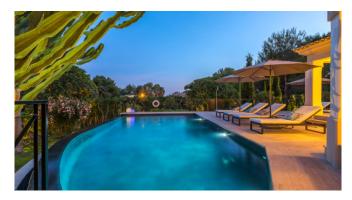

#### Description

The imposing villa is located in a quiet and noble villa urbanization of Nova Santa Ponça. The spacious property has 2 large covered terraces with dining table and a cozy chill-out area. In addition to a large pool in a well-kept garden, the villa offers a special highlight - the big roof terrace offers an amazing view, sun loungers and a BBQ area. Only 2 km away you will find the marina of Port Adriano with excellent restaurants and shops. The golf courses of Santa Ponsa and Poniente are also just a few minutes (by car) away.

#### **General Information**

Villa in noble urbanization

Pool 12 m x 5,5 m with pool terrace

Sunloungers

Various covered and uncovered terraces

Chill-out areas

Dining table

BBQ