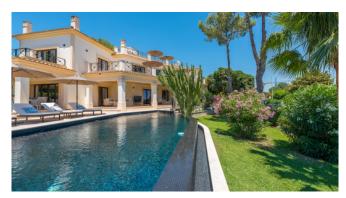

#### Description

The imposing villa is located in a quiet and noble villa urbanization of Nova Santa Ponça. The spacious property has 2 large covered terraces with dining table and a cozy chill-out area. In addition to a large pool in a well-kept garden, the villa offers a special highlight - the big roof terrace offers an amazing view, sun loungers and a BBQ area. Only 2 km away you will find the marina of Port Adriano with excellent restaurants and shops. The golf courses of Santa Ponsa and Poniente are also just a few minutes (by car) away.

#### **General Information**

Villa in noble urbanization

Pool 12 m x 5,5 m with pool terrace

Sunloungers

Various covered and uncovered terraces

Chill-out areas

Dining table

BBQ