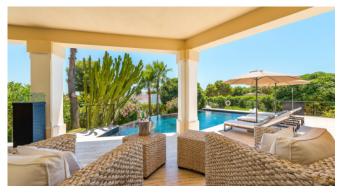

#### Description

The imposing villa is located in a quiet and noble villa urbanization of Nova Santa Ponça. The spacious property has 2 large covered terraces with dining table and a cozy chill-out area. In addition to a large pool in a well-kept garden, the villa offers a special highlight - the big roof terrace offers an amazing view, sun loungers and a BBQ area. Only 2 km away you will find the marina of Port Adriano with excellent restaurants and shops. The golf courses of Santa Ponsa and Poniente are also just a few minutes (by car) away.

#### **General Information**

Villa in noble urbanization

Pool 12 m x 5,5 m with pool terrace

Sunloungers

Various covered and uncovered terraces

Chill-out areas

Dining table

BBQ