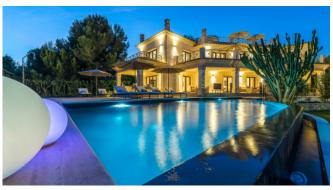

#### Description

The imposing villa is located in a quiet and noble villa urbanization of Nova Santa Ponça. The spacious property has 2 large covered terraces with dining table and a cozy chill-out area. In addition to a large pool in a well-kept garden, the villa offers a special highlight - the big roof terrace offers an amazing view, sun loungers and a BBQ area. Only 2 km away you will find the marina of Port Adriano with excellent restaurants and shops. The golf courses of Santa Ponsa and Poniente are also just a few minutes (by car) away.

#### **General Information**

Villa in noble urbanization

Pool 12 m x 5,5 m with pool terrace

Sunloungers

Various covered and uncovered terraces

Chill-out areas

Dining table

BBQ