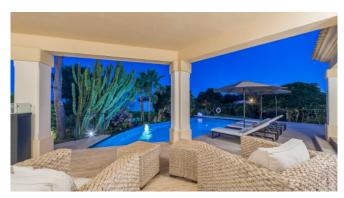

#### Description

The imposing villa is located in a quiet and noble villa urbanization of Nova Santa Ponça. The spacious property has 2 large covered terraces with dining table and a cozy chill-out area. In addition to a large pool in a well-kept garden, the villa offers a special highlight - the big roof terrace offers an amazing view, sun loungers and a BBQ area. Only 2 km away you will find the marina of Port Adriano with excellent restaurants and shops. The golf courses of Santa Ponsa and Poniente are also just a few minutes (by car) away.

#### **General Information**

Villa in noble urbanization

Pool 12 m x 5,5 m with pool terrace

Sunloungers

Various covered and uncovered terraces

Chill-out areas

Dining table

BBQ