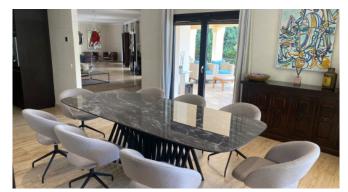

### Living and Dining

Modern, fully equipped kitchen

Big dining area

Cozy salon with fireplace

Lounge with Flipper (for charge)

Wifi

A/C

 $\mathsf{TV}$ 