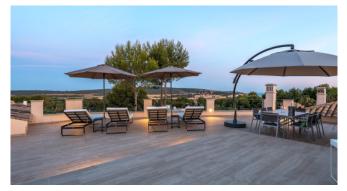

#### Description

The imposing villa is located in a quiet and noble villa urbanization of Nova Santa Ponça. The spacious property has 2 large covered terraces with dining table and a cozy chill-out area. In addition to a large pool in a well-kept garden, the villa offers a special highlight - the big roof terrace offers an amazing view, sun loungers and a BBQ area. Only 2 km away you will find the marina of Port Adriano with excellent restaurants and shops. The golf courses of Santa Ponsa and Poniente are also just a few minutes (by car) away.

#### **Specials**

The villa impresses with its location and spaciousness and is ideal for several families or smaller groups. The beach of Port Adriano and the marina is in walking distance (15 min). On the roof terrace you can enjoy great BBQ evenings with terrific sunsets.

#### **General Information**

Villa in noble urbanization

Pool 12 m x 5,5 m with pool terrace

Sunloungers

Various covered and uncovered terraces

Chill-out areas

Dining table

BBQ