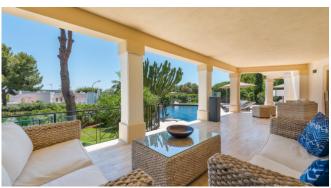

#### Description

The imposing villa is located in a quiet and noble villa urbanization of Nova Santa Ponça. The spacious property has 2 large covered terraces with dining table and a cozy chill-out area. In addition to a large pool in a well-kept garden, the villa offers a special highlight - the big roof terrace offers an amazing view, sun loungers and a BBQ area. Only 2 km away you will find the marina of Port Adriano with excellent restaurants and shops. The golf courses of Santa Ponsa and Poniente are also just a few minutes (by car) away.

#### **General Information**

Villa in noble urbanization

Pool 12 m x 5,5 m with pool terrace

Sunloungers

Various covered and uncovered terraces

Chill-out areas

Dining table

BBQ