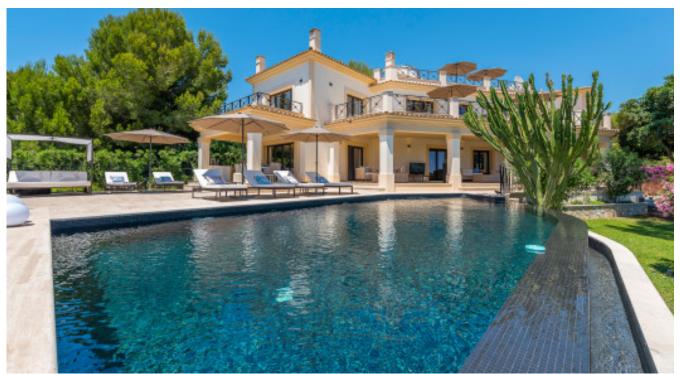

#### Description

The imposing villa is located in a quiet and noble villa urbanization of Nova Santa Ponça. The spacious property has 2 large covered terraces with dining table and a cozy chill-out area. In addition to a large pool in a well-kept garden, the villa offers a special highlight - the big roof terrace offers an amazing view, sun loungers and a BBQ area. Only 2 km away you will find the marina of Port Adriano with excellent restaurants and shops. The golf courses of Santa Ponsa and Poniente are also just a few minutes (by car) away.

#### **General Information**

Villa in noble urbanization

Pool 12 m x 5,5 m with pool terrace

Sunloungers

Various covered and uncovered terraces

Chill-out areas

Dining table

BBQ