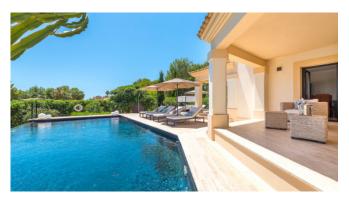

#### Description

The imposing villa is located in a quiet and noble villa urbanization of Nova Santa Ponça. The spacious property has 2 large covered terraces with dining table and a cozy chill-out area. In addition to a large pool in a well-kept garden, the villa offers a special highlight - the big roof terrace offers an amazing view, sun loungers and a BBQ area. Only 2 km away you will find the marina of Port Adriano with excellent restaurants and shops. The golf courses of Santa Ponsa and Poniente are also just a few minutes (by car) away.

#### **General Information**

Villa in noble urbanization

Pool 12 m x 5,5 m with pool terrace

Sunloungers

Various covered and uncovered terraces

Chill-out areas

Dining table

BBQ