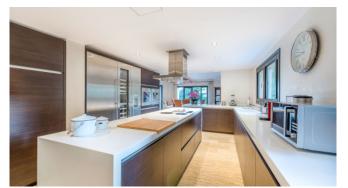

Cozy salon with fireplace

A/C

Fully equipped kitchen

Wifi

Sat-TV

Washing machine + dryer

### Living and Dining

Modern, fully equipped kitchen

Big dining area

Cozy salon with fireplace

Lounge with Flipper (for charge)

Wifi

A/C

 $\mathsf{TV}$ 