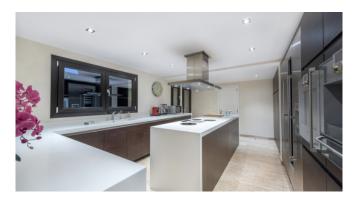

### Living and Dining

Modern, fully equipped kitchen

Big dining area

Cozy salon with fireplace

Lounge with Flipper (for charge)

Wifi

A/C

 $\mathsf{TV}$ 