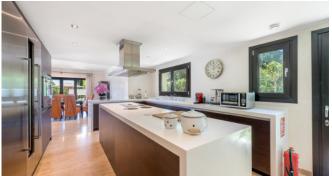

### Living and Dining

Modern, fully equipped kitchen

Big dining area

Cozy salon with fireplace

Lounge with Flipper (for charge)

Wifi

A/C

 $\mathsf{TV}$ 