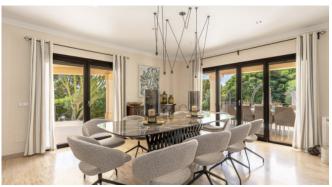

### Living and Dining

Modern, fully equipped kitchen

Big dining area

Cozy salon with fireplace

Lounge with Flipper (for charge)

Wifi

A/C

 $\mathsf{TV}$ 