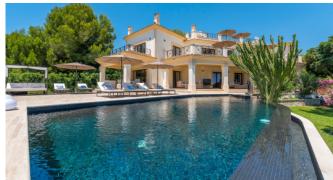

#### Description

The imposing villa is located in a quiet and noble villa urbanization of Nova Santa Ponça. The spacious property has 2 large covered terraces with dining table and a cozy chill-out area. In addition to a large pool in a well-kept garden, the villa offers a special highlight - the big roof terrace offers an amazing view, sun loungers and a BBQ area. Only 2 km away you will find the marina of Port Adriano with excellent restaurants and shops. The golf courses of Santa Ponsa and Poniente are also just a few minutes (by car) away.

#### **General Information**

Villa in noble urbanization

Pool 12 m x 5,5 m with pool terrace

Sunloungers

Various covered and uncovered terraces

Chill-out areas

Dining table

BBQ