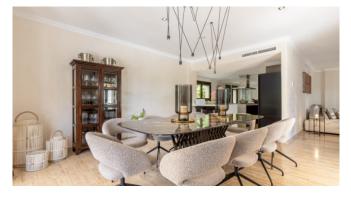

### Living and Dining

Modern, fully equipped kitchen

Big dining area

Cozy salon with fireplace

Lounge with Flipper (for charge)

Wifi

A/C

 $\mathsf{TV}$ 