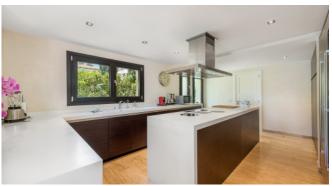

### Living and Dining

Modern, fully equipped kitchen

Big dining area

Cozy salon with fireplace

Lounge with Flipper (for charge)

Wifi

A/C

 $\mathsf{TV}$ 