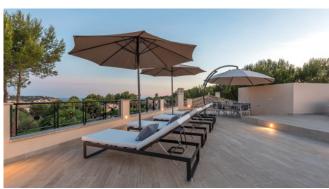

#### Description

The imposing villa is located in a quiet and noble villa urbanization of Nova Santa Ponça. The spacious property has 2 large covered terraces with dining table and a cozy chill-out area. In addition to a large pool in a well-kept garden, the villa offers a special highlight - the big roof terrace offers an amazing view, sun loungers and a BBQ area. Only 2 km away you will find the marina of Port Adriano with excellent restaurants and shops. The golf courses of Santa Ponsa and Poniente are also just a few minutes (by car) away.

#### **Specials**

The villa impresses with its location and spaciousness and is ideal for several families or smaller groups. The beach of Port Adriano and the marina is in walking distance (15 min). On the roof terrace you can enjoy great BBQ evenings with terrific sunsets.

#### **General Information**

Villa in noble urbanization

Pool 12 m x 5,5 m with pool terrace

Sunloungers

Various covered and uncovered terraces

Chill-out areas

Dining table

BBQ