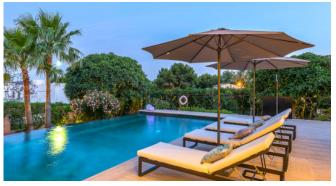

#### Description

The imposing villa is located in a quiet and noble villa urbanization of Nova Santa Ponça. The spacious property has 2 large covered terraces with dining table and a cozy chill-out area. In addition to a large pool in a well-kept garden, the villa offers a special highlight - the big roof terrace offers an amazing view, sun loungers and a BBQ area. Only 2 km away you will find the marina of Port Adriano with excellent restaurants and shops. The golf courses of Santa Ponsa and Poniente are also just a few minutes (by car) away.

#### **General Information**

Villa in noble urbanization

Pool 12 m x 5,5 m with pool terrace

Sunloungers

Various covered and uncovered terraces

Chill-out areas

Dining table

BBQ