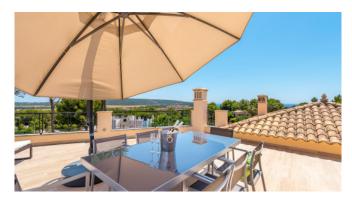

#### Description

The imposing villa is located in a quiet and noble villa urbanization of Nova Santa Ponça. The spacious property has 2 large covered terraces with dining table and a cozy chill-out area. In addition to a large pool in a well-kept garden, the villa offers a special highlight - the big roof terrace offers an amazing view, sun loungers and a BBQ area. Only 2 km away you will find the marina of Port Adriano with excellent restaurants and shops. The golf courses of Santa Ponsa and Poniente are also just a few minutes (by car) away.

#### **Specials**

The villa impresses with its location and spaciousness and is ideal for several families or smaller groups. The beach of Port Adriano and the marina is in walking distance (15 min). On the roof terrace you can enjoy great BBQ evenings with terrific sunsets.