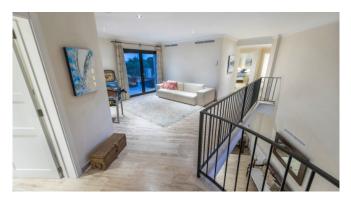

### Living and Dining

Modern, fully equipped kitchen

Big dining area

Cozy salon with fireplace

Lounge with Flipper (for charge)

Wifi

A/C

 $\mathsf{TV}$ 