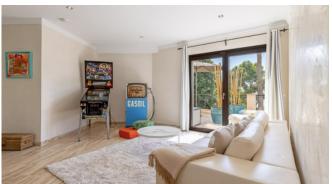

### Living and Dining

Modern, fully equipped kitchen

Big dining area

Cozy salon with fireplace

Lounge with Flipper (for charge)

Wifi

A/C

 $\mathsf{TV}$ 