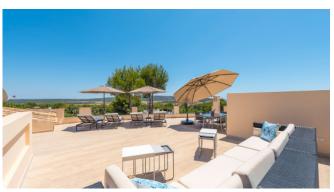

#### Description

The imposing villa is located in a quiet and noble villa urbanization of Nova Santa Ponça. The spacious property has 2 large covered terraces with dining table and a cozy chill-out area. In addition to a large pool in a well-kept garden, the villa offers a special highlight - the big roof terrace offers an amazing view, sun loungers and a BBQ area. Only 2 km away you will find the marina of Port Adriano with excellent restaurants and shops. The golf courses of Santa Ponsa and Poniente are also just a few minutes (by car) away.

#### **Specials**

The villa impresses with its location and spaciousness and is ideal for several families or smaller groups. The beach of Port Adriano and the marina is in walking distance (15 min). On the roof terrace you can enjoy great BBQ evenings with terrific sunsets.

#### **General Information**

Villa in noble urbanization

Pool 12 m x 5,5 m with pool terrace

Sunloungers

Various covered and uncovered terraces

Chill-out areas

Dining table

BBQ