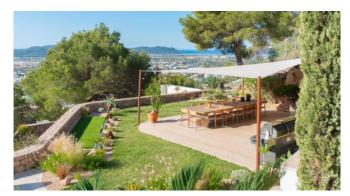

Highlights include two covered outdoor dining areas, a modern gym, an entertainment room with a 75" TV, PlayStation, and Xbox, as well as a state-of-the-art outdoor entertainment system with a retractable 144" screen. The master bedroom offers a luxurious bathroom, office, and walk-in closet.

### Living and Dining

Living:

Premium living in a luxurious environment Spacious, stylishly furnished living areas Seamless connection to outdoor spaces Cozy fireplace for relaxed evenings Fully equipped bar Modern entertainment amenities such as Smart TVs Integrated music system Dining: Professional indoor kitchen Modular outdoor kitchen with grill Two covered outdoor dining areas Outdoor bar for social hours Can Xanudi thus offers a unique living experience and exquisite dining options in one of Ibiza's most exclusive locations.