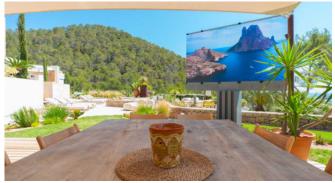

Highlights include two covered outdoor dining areas, a modern gym, an entertainment room with a 75" TV, PlayStation, and Xbox, as well as a state-of-the-art outdoor entertainment system with a retractable 144" screen. The master bedroom offers a luxurious bathroom, office, and walk-in closet.