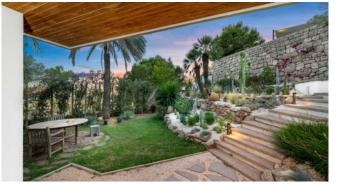

Outdoor spaces feature inviting swimming pools, waterfalls, sun terraces with daybeds, and a lawn area with an outdoor bar. Security features include advanced laser perimeters and AI-powered cameras.

The villa offers ultra-fast fiber-optic broadband and international channels in every room. A chef package is included, and DJ equipment and e-bikes are available.