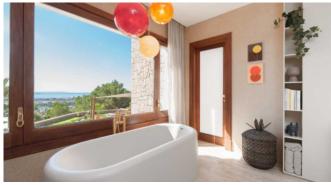

Highlights include two covered outdoor dining areas, a modern gym, an entertainment room with a 75" TV, PlayStation, and Xbox, as well as a state-of-the-art outdoor entertainment system with a retractable 144" screen. The master bedroom offers a luxurious bathroom, office, and walk-in closet.