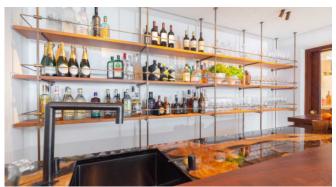

Spanning over 1000m<sup>2</sup>, Can Xanudi features six bedrooms, all with en-suite bathrooms, and a large infinity pool. The house boasts open living areas with a fully equipped bar, jukebox, and billiard table seamlessly transitioning to the covered terrace and poolside. An integrated Airplay music system connects the pool terraces and bedrooms, while B&O speakers fill the living room.

### **Specials**

Can Xanudi offers top-notch amenities for a luxurious stay. Highlights include:

Daily cleaning, excluding Sundays

Air conditioning - Vented

Alarm system and CCTV surveillance

Fully equipped bar and BBQ