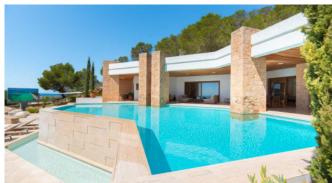

Spanning over 1000m<sup>2</sup>, Can Xanudi features six bedrooms, all with en-suite bathrooms, and a large infinity pool. The house boasts open living areas with a fully equipped bar, jukebox, and billiard table seamlessly transitioning to the covered terrace and poolside. An integrated Airplay music system connects the pool terraces and bedrooms, while B&O speakers fill the living room.

Outdoor spaces feature inviting swimming pools, waterfalls, sun terraces with daybeds, and a lawn area with an outdoor bar. Security features include advanced laser perimeters and AI-powered cameras.

The villa offers ultra-fast fiber-optic broadband and international channels in every room. A chef package is included, and DJ equipment and e-bikes are available.