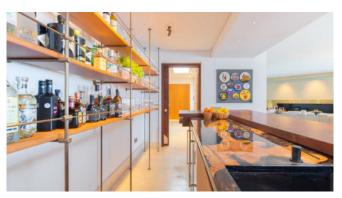

Spanning over 1000m<sup>2</sup>, Can Xanudi features six bedrooms, all with en-suite bathrooms, and a large infinity pool. The house boasts open living areas with a fully equipped bar, jukebox, and billiard table seamlessly transitioning to the covered terrace and poolside. An integrated Airplay music system connects the pool terraces and bedrooms, while B&O speakers fill the living room.

### **Specials**

Can Xanudi offers top-notch amenities for a luxurious stay. Highlights include:

Daily cleaning, excluding Sundays

Air conditioning - Vented

Alarm system and CCTV surveillance

Fully equipped bar and BBQ