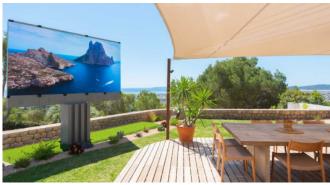

Highlights include two covered outdoor dining areas, a modern gym, an entertainment room with a 75" TV, PlayStation, and Xbox, as well as a state-of-the-art outdoor entertainment system with a retractable 144" screen. The master bedroom offers a luxurious bathroom, office, and walk-in closet.