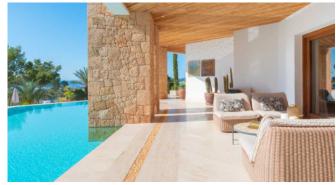

Spanning over 1000m<sup>2</sup>, Can Xanudi features six bedrooms, all with en-suite bathrooms, and a large infinity pool. The house boasts open living areas with a fully equipped bar, jukebox, and billiard table seamlessly transitioning to the covered terrace and poolside. An integrated Airplay music system connects the pool terraces and bedrooms, while B&O speakers fill the living room.