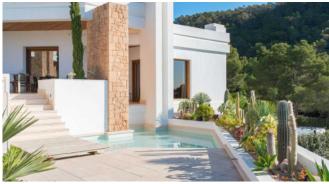

Spanning over 1000m<sup>2</sup>, Can Xanudi features six bedrooms, all with en-suite bathrooms, and a large infinity pool. The house boasts open living areas with a fully equipped bar, jukebox, and billiard table seamlessly transitioning to the covered terrace and poolside. An integrated Airplay music system connects the pool terraces and bedrooms, while B&O speakers fill the living room.

Outdoor spaces feature inviting swimming pools, waterfalls, sun terraces with daybeds, and a lawn area with an outdoor bar. Security features include advanced laser perimeters and AI-powered cameras.

The villa offers ultra-fast fiber-optic broadband and international channels in every room. A chef package is included, and DJ equipment and e-bikes are available.