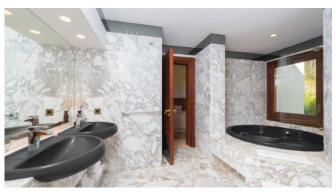

Spanning over 1000m<sup>2</sup>, Can Xanudi features six bedrooms, all with en-suite bathrooms, and a large infinity pool. The house boasts open living areas with a fully equipped bar, jukebox, and billiard table seamlessly transitioning to the covered terrace and poolside. An integrated Airplay music system connects the pool terraces and bedrooms, while B&O speakers fill the living room.

Highlights include two covered outdoor dining areas, a modern gym, an entertainment room with a 75" TV, PlayStation, and Xbox, as well as a state-of-the-art outdoor entertainment system with a retractable 144" screen. The master bedroom offers a luxurious bathroom, office, and walk-in closet.