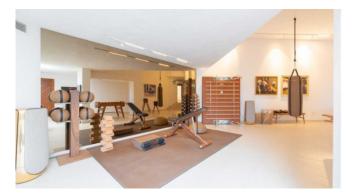

Highlights include two covered outdoor dining areas, a modern gym, an entertainment room with a 75" TV, PlayStation, and Xbox, as well as a state-of-the-art outdoor entertainment system with a retractable 144" screen. The master bedroom offers a luxurious bathroom, office, and walk-in closet.