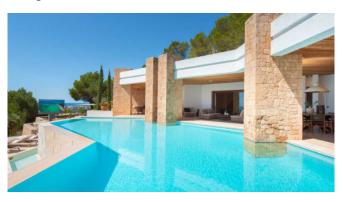

Spanning over 1000m<sup>2</sup>, Can Xanudi features six bedrooms, all with en-suite bathrooms, and a large infinity pool. The house boasts open living areas with a fully equipped bar, jukebox, and billiard table seamlessly transitioning to the covered terrace and poolside. An integrated Airplay music system connects the pool terraces and bedrooms, while B&O speakers fill the living room.

### Living and Dining

Living:

Premium living in a luxurious environment Spacious, stylishly furnished living areas Seamless connection to outdoor spaces Cozy fireplace for relaxed evenings Fully equipped bar Modern entertainment amenities such as Smart TVs Integrated music system Dining: Professional indoor kitchen Modular outdoor kitchen with grill Two covered outdoor dining areas Outdoor bar for social hours Can Xanudi thus offers a unique living experience and exquisite dining options in one of Ibiza's most exclusive locations.