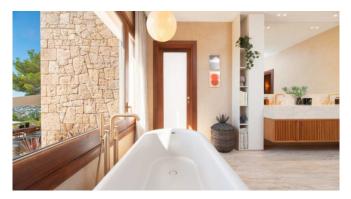

Highlights include two covered outdoor dining areas, a modern gym, an entertainment room with a 75" TV, PlayStation, and Xbox, as well as a state-of-the-art outdoor entertainment system with a retractable 144" screen. The master bedroom offers a luxurious bathroom, office, and walk-in closet.