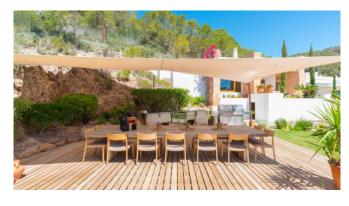

Outdoor spaces feature inviting swimming pools, waterfalls, sun terraces with daybeds, and a lawn area with an outdoor bar. Security features include advanced laser perimeters and AI-powered cameras.

The villa offers ultra-fast fiber-optic broadband and international channels in every room. A chef package is included, and DJ equipment and e-bikes are available.