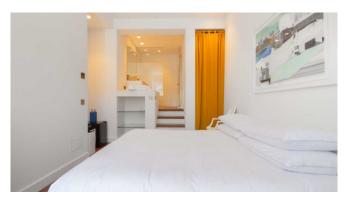

Spanning over 1000m<sup>2</sup>, Can Xanudi features six bedrooms, all with en-suite bathrooms, and a large infinity pool. The house boasts open living areas with a fully equipped bar, jukebox, and billiard table seamlessly transitioning to the covered terrace and poolside. An integrated Airplay music system connects the pool terraces and bedrooms, while B&O speakers fill the living room.

Highlights include two covered outdoor dining areas, a modern gym, an entertainment room with a 75" TV, PlayStation, and Xbox, as well as a state-of-the-art outdoor entertainment system with a retractable 144" screen. The master bedroom offers a luxurious bathroom, office, and walk-in closet.