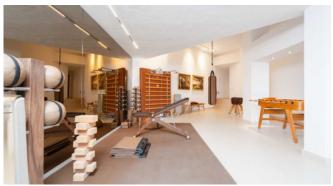

Highlights include two covered outdoor dining areas, a modern gym, an entertainment room with a 75" TV, PlayStation, and Xbox, as well as a state-of-the-art outdoor entertainment system with a retractable 144" screen. The master bedroom offers a luxurious bathroom, office, and walk-in closet.