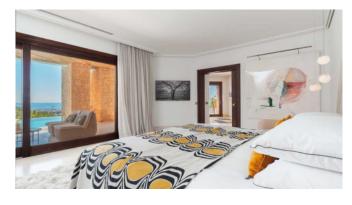

Spanning over 1000m<sup>2</sup>, Can Xanudi features six bedrooms, all with en-suite bathrooms, and a large infinity pool. The house boasts open living areas with a fully equipped bar, jukebox, and billiard table seamlessly transitioning to the covered terrace and poolside. An integrated Airplay music system connects the pool terraces and bedrooms, while B&O speakers fill the living room.

Highlights include two covered outdoor dining areas, a modern gym, an entertainment room with a 75" TV, PlayStation, and Xbox, as well as a state-of-the-art outdoor entertainment system with a retractable 144" screen. The master bedroom offers a luxurious bathroom, office, and walk-in closet.