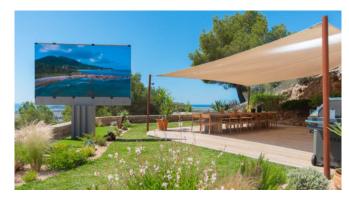

Highlights include two covered outdoor dining areas, a modern gym, an entertainment room with a 75" TV, PlayStation, and Xbox, as well as a state-of-the-art outdoor entertainment system with a retractable 144" screen. The master bedroom offers a luxurious bathroom, office, and walk-in closet.

### **Specials**

Can Xanudi offers top-notch amenities for a luxurious stay. Highlights include:

Daily cleaning, excluding Sundays

Air conditioning - Vented

Alarm system and CCTV surveillance

Fully equipped bar and BBQ

Bose/JBL/Marshall Bluetooth speakers

Gym and fireplace

Outdoor bar and outdoor cinema

Pool and infinity pool

Outdoor dining area and kitchen

Smart home technology and ultra-fast WiFi

These amenities, including the outdoor cinema, ensure comfort and ultimate privacy in one of Ibiza's most sought-after locations.