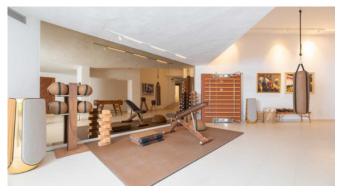

Highlights include two covered outdoor dining areas, a modern gym, an entertainment room with a 75" TV, PlayStation, and Xbox, as well as a state-of-the-art outdoor entertainment system with a retractable 144" screen. The master bedroom offers a luxurious bathroom, office, and walk-in closet.