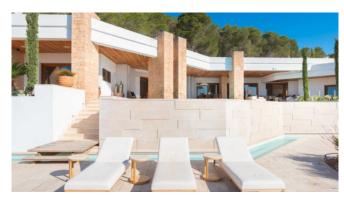

Outdoor spaces feature inviting swimming pools, waterfalls, sun terraces with daybeds, and a lawn area with an outdoor bar. Security features include advanced laser perimeters and AI-powered cameras.

The villa offers ultra-fast fiber-optic broadband and international channels in every room. A chef package is included, and DJ equipment and e-bikes are available.