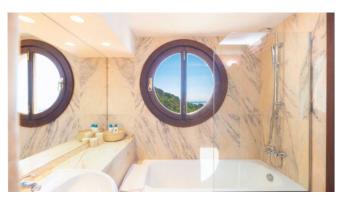

Spanning over 1000m<sup>2</sup>, Can Xanudi features six bedrooms, all with en-suite bathrooms, and a large infinity pool. The house boasts open living areas with a fully equipped bar, jukebox, and billiard table seamlessly transitioning to the covered terrace and poolside. An integrated Airplay music system connects the pool terraces and bedrooms, while B&O speakers fill the living room.

Highlights include two covered outdoor dining areas, a modern gym, an entertainment room with a 75" TV, PlayStation, and Xbox, as well as a state-of-the-art outdoor entertainment system with a retractable 144" screen. The master bedroom offers a luxurious bathroom, office, and walk-in closet.