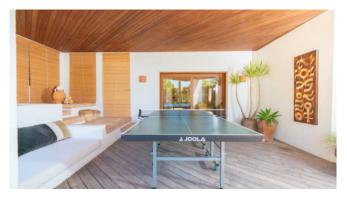

Highlights include two covered outdoor dining areas, a modern gym, an entertainment room with a 75" TV, PlayStation, and Xbox, as well as a state-of-the-art outdoor entertainment system with a retractable 144" screen. The master bedroom offers a luxurious bathroom, office, and walk-in closet.