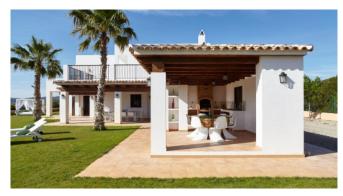

# Can Era

#### Location and size

| Country      | Spanien              |
|--------------|----------------------|
| Region       | Ibiza                |
| Living Space | 400m <sup>2</sup>    |
| Plot Size    | 10,000m <sup>2</sup> |
| Capacity     | 10                   |

#### Quick Facts

| Bedrooms    | 5                       |
|-------------|-------------------------|
| Bathrooms   | 7                       |
| Living Area | 400 m <sup>2</sup>      |
| Rental Rate | from EUR 6,475,- / Week |