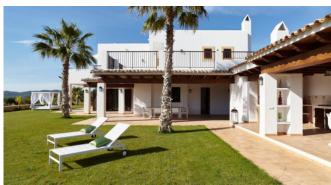

# Can Era

#### Location and size

| Country      | Spanien              |
|--------------|----------------------|
| Region       | Ibiza                |
| Living Space | 400m <sup>2</sup>    |
| Plot Size    | 10,000m <sup>2</sup> |
| Capacity     | 10                   |

#### Quick Facts

| Bedrooms    | 5                       |
|-------------|-------------------------|
| Bathrooms   | 7                       |
| Living Area | 400 m <sup>2</sup>      |
| Rental Rate | from EUR 6,475,- / Week |