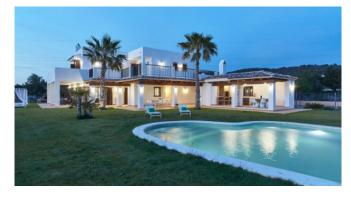

# Can Era

#### Location and size

| Country      | Spanien              |
|--------------|----------------------|
| Region       | Ibiza                |
| Living Space | 400m <sup>2</sup>    |
| Plot Size    | 10,000m <sup>2</sup> |
| Capacity     | 10                   |

#### Quick Facts

| Bedrooms    | 5                       |
|-------------|-------------------------|
| Bathrooms   | 7                       |
| Living Area | 400 m <sup>2</sup>      |
| Rental Rate | from EUR 6,475,- / Week |