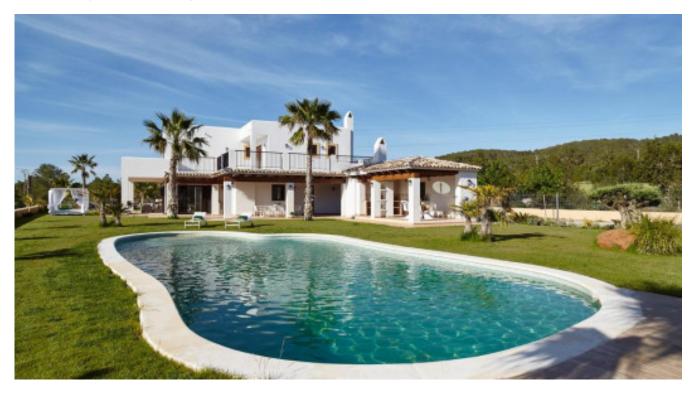

# Can Era

#### Location and size

| Country      | Spanien              |
|--------------|----------------------|
| Region       | Ibiza                |
| Living Space | 400m <sup>2</sup>    |
| Plot Size    | 10,000m <sup>2</sup> |
| Capacity     | 10                   |

#### Quick Facts

| Bedrooms    | 5                       |
|-------------|-------------------------|
| Bathrooms   | 7                       |
| Living Area | 400 m <sup>2</sup>      |
| Rental Rate | from EUR 6,475,- / Week |