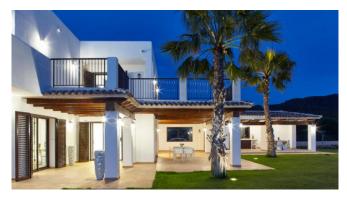

# Can Era

#### Location and size

| Country      | Spanien              |
|--------------|----------------------|
| Region       | Ibiza                |
| Living Space | 400m <sup>2</sup>    |
| Plot Size    | 10,000m <sup>2</sup> |
| Capacity     | 10                   |

#### Quick Facts

| Bedrooms    | 5                       |
|-------------|-------------------------|
| Bathrooms   | 7                       |
| Living Area | 400 m <sup>2</sup>      |
| Rental Rate | from EUR 6,475,- / Week |