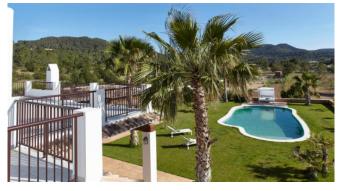

# Can Era

#### Location and size

| Country      | Spanien              |
|--------------|----------------------|
| Region       | Ibiza                |
| Living Space | 400m <sup>2</sup>    |
| Plot Size    | 10,000m <sup>2</sup> |
| Capacity     | 10                   |

#### Quick Facts

| Bedrooms    | 5                       |
|-------------|-------------------------|
| Bathrooms   | 7                       |
| Living Area | 400 m <sup>2</sup>      |
| Rental Rate | from EUR 6,475,- / Week |

Description

## Image 1







## Image 3



Image 4



Image 5









Image 9



Image 10



Image 11





Image 14





Image 15



Image 16



Image 17





Image 20





Image 21



Image 22



Image 23





## Image 26





Image 27



Image 28



Image 29





Image 32





Image 33



Image 34



Image 35





## Image 38





Image 39



Image 40



Image 41











Image 45



Image 46



Image 47







Image 50



Image 51





## Image 53





### Image 56





Image 57



Image 58



Image 59