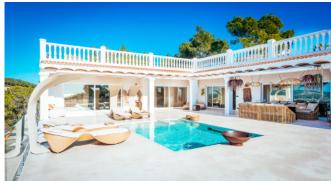

### Description

Villa Be Two is characterised by its unmistakable style: modern works of art, impressive paintings and artfully arranged sculptures and furniture can be found throughout the house. Upon entering the villa, you are greeted by a state-of-the-art, luxurious kitchen, which is harmoniously connected to a spacious dining area with a solid wooden table for up to 20 people.

The pool deck, with its stylish sun loungers and Ibiza-inspired sofas, invites you to enjoy the breathtaking views while cooling off in the refreshing pool.

Three of the six bedrooms are located on the ground floor. The master suite, which is located at the rear of the villa, offers a magnificent view of both the pool terrace and the picturesque Ibizan landscape. The 180° view from the luxurious bed is unforgettable. The elegant gold and white design continues in the spacious master bathroom, which is equipped with double washbasins and a magnificent shower.