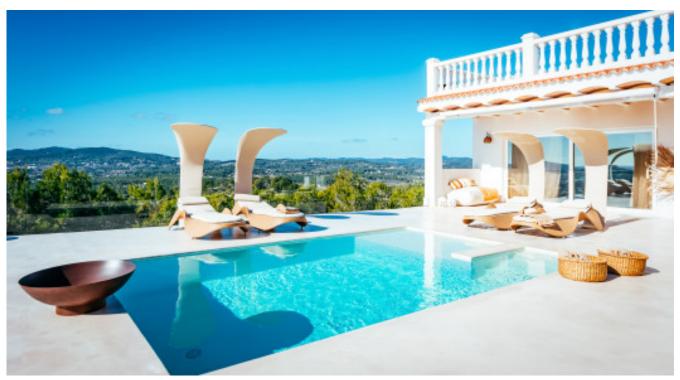

The pool deck, with its stylish sun loungers and Ibiza-inspired sofas, invites you to enjoy the breathtaking views while cooling off in the refreshing pool.

Three of the six bedrooms are located on the ground floor. The master suite, which is located at the rear of the villa, offers a magnificent view of both the pool terrace and the picturesque Ibizan landscape. The 180° view from the luxurious bed is unforgettable. The elegant gold and white design continues in the spacious master bathroom, which is equipped with double washbasins and a magnificent shower.