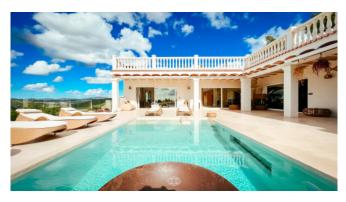

The pool deck, with its stylish sun loungers and Ibiza-inspired sofas, invites you to enjoy the breathtaking views while cooling off in the refreshing pool.

Three of the six bedrooms are located on the ground floor. The master suite, which is located at the rear of the villa, offers a magnificent view of both the pool terrace and the picturesque Ibizan landscape. The 180° view from the luxurious bed is unforgettable. The elegant gold and white design continues in the spacious master bathroom, which is equipped with double washbasins and a magnificent shower.