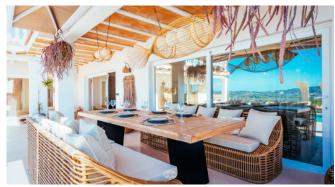

Villas Be One and Be Two can be rented together or separately. Together they can accommodate up to 20 people and share an impressive roof terrace. This spacious roof terrace features an open-air cinema, a sound system, a large dining table for up to 30 people and a breathtaking 360° panoramic view of the entire island.