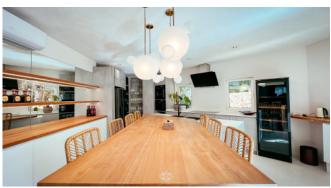

### Description

Villa Be Two is characterised by its unmistakable style: modern works of art, impressive paintings and artfully arranged sculptures and furniture can be found throughout the house. Upon entering the villa, you are greeted by a state-of-the-art, luxurious kitchen, which is harmoniously connected to a spacious dining area with a solid wooden table for up to 20 people.