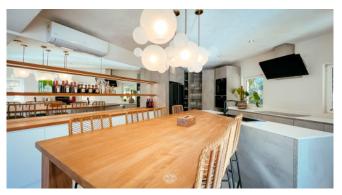

### Description

Villa Be Two is characterised by its unmistakable style: modern works of art, impressive paintings and artfully arranged sculptures and furniture can be found throughout the house. Upon entering the villa, you are greeted by a state-of-the-art, luxurious kitchen, which is harmoniously connected to a spacious dining area with a solid wooden table for up to 20 people.