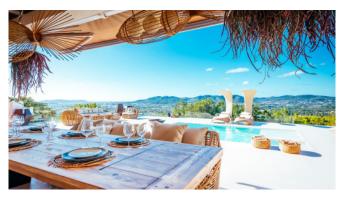

Villas Be One and Be Two can be rented together or separately. Together they can accommodate up to 20 people and share an impressive roof terrace. This spacious roof terrace features an open-air cinema, a sound system, a large dining table for up to 30 people and a breathtaking 360° panoramic view of the entire island.