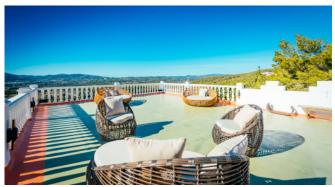

Villas Be One and Be Two can be rented together or separately. Together they can accommodate up to 20 people and share an impressive roof terrace. This spacious roof terrace features an open-air cinema, a sound system, a large dining table for up to 30 people and a breathtaking 360° panoramic view of the entire island.