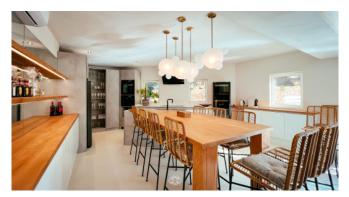

### Description

Villa Be Two is characterised by its unmistakable style: modern works of art, impressive paintings and artfully arranged sculptures and furniture can be found throughout the house. Upon entering the villa, you are greeted by a state-of-the-art, luxurious kitchen, which is harmoniously connected to a spacious dining area with a solid wooden table for up to 20 people.