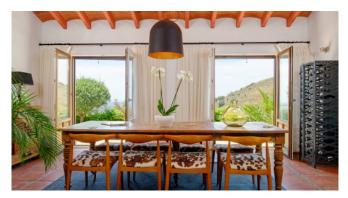

The modern kitchen with exposed beams leads directly into the picturesque dining area. With its elegant white cupboards and worktops, it is perfectly equipped for preparing delicious Spanish dishes. You can even hire a private chef if you wish. The dining room, with its art deco furnishings and stunning mountain views, is the perfect place for a relaxed breakfast or a romantic candlelit dinner.