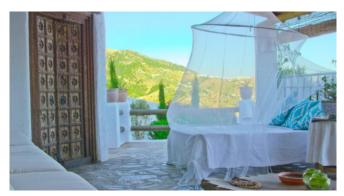

The three double rooms with en-suite bathrooms are stylish and inviting. With crisp white bed linen, terracotta floors and unique artwork, they exude a relaxed atmosphere. The bathrooms are all equally immaculate and sparkling.

The real highlight of the property, however, can be found outside. On the covered terrace you will find an impressive outdoor kitchen and a cosy dining area. With stone floors, a wood-burning stove, a fireplace and atmospheric lighting, this area is simply magical. A little further on, there is a spacious lounge area and even an outdoor bed - ideal for a relaxing afternoon siesta. The pool area also offers breathtaking views and provides a refreshing cool-down on hot days.