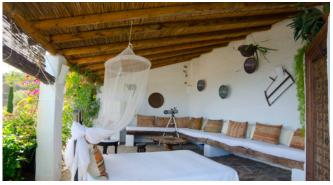

The real highlight of the property, however, can be found outside. On the covered terrace you will find an impressive outdoor kitchen and a cosy dining area. With stone floors, a wood-burning stove, a fireplace and atmospheric lighting, this area is simply magical. A little further on, there is a spacious lounge area and even an outdoor bed - ideal for a relaxing afternoon siesta. The pool area also offers breathtaking views and provides a refreshing cool-down on hot days.

#### **Specials**

Covered terrace with dining area

Lounge area

Breathtaking views

Summer kitchen with seating area and fireplace