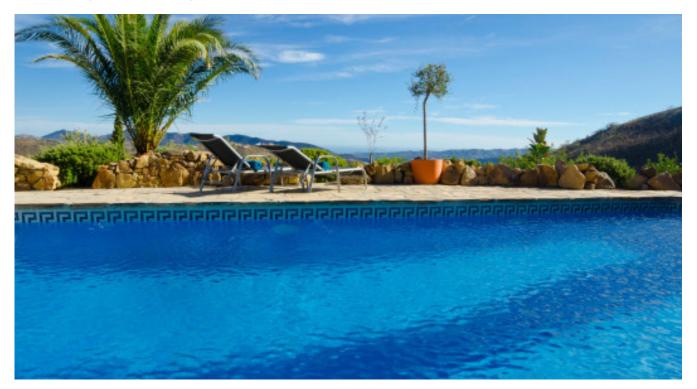

The real highlight of the property, however, can be found outside. On the covered terrace you will find an impressive outdoor kitchen and a cosy dining area. With stone floors, a wood-burning stove, a fireplace and atmospheric lighting, this area is simply magical. A little further on, there is a spacious lounge area and even an outdoor bed - ideal for a relaxing afternoon siesta. The pool area also offers breathtaking views and provides a refreshing cool-down on hot days.

The location is ideal for anyone who wants to get away from it all. There are numerous hiking trails in the mountains right on the doorstep. Beach lovers can quickly reach Torre del Mar and the beautiful beaches of Nerja by car. But given the impressive panoramic views of the pool, it might be hard to leave this wonderful place at all.