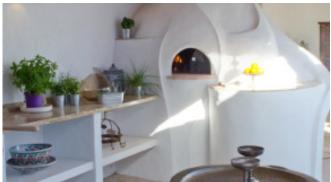

The real highlight of the property, however, can be found outside. On the covered terrace you will find an impressive outdoor kitchen and a cosy dining area. With stone floors, a wood-burning stove, a fireplace and atmospheric lighting, this area is simply magical. A little further on, there is a spacious lounge area and even an outdoor bed - ideal for a relaxing afternoon siesta. The pool area also offers breathtaking views and provides a refreshing cool-down on hot days.

#### **Specials**

Covered terrace with dining area

Lounge area

Breathtaking views

Summer kitchen with seating area and fireplace