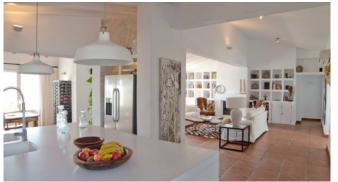

The light-filled interiors exude a relaxed elegance, with carefully selected pieces of furniture, beautiful artwork and modern touches. The living room invites you to linger all year round - with spacious, comfortable sofas, stylish ceramics and an eye-catching carpet. The wood-burning stove also provides cosy warmth on winter days.