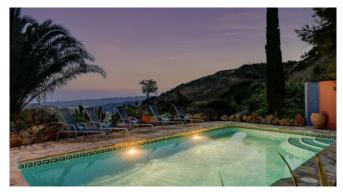

The real highlight of the property, however, can be found outside. On the covered terrace you will find an impressive outdoor kitchen and a cosy dining area. With stone floors, a wood-burning stove, a fireplace and atmospheric lighting, this area is simply magical. A little further on, there is a spacious lounge area and even an outdoor bed - ideal for a relaxing afternoon siesta. The pool area also offers breathtaking views and provides a refreshing cool-down on hot days.

The location is ideal for anyone who wants to get away from it all. There are numerous hiking trails in the mountains right on the doorstep. Beach lovers can quickly reach Torre del Mar and the beautiful beaches of Nerja by car. But given the impressive panoramic views of the pool, it might be hard to leave this wonderful place at all.

## **General Information**

Breathtaking view Covered terrace Private pool with sun loungers Chill-out area Summer kitchen with dining area Living room with dining area Air conditioning WiFi Heating

#### Outdoors

Private pool with sun loungers Summer kitchen with seating area and fireplace Terraces Car park Garden