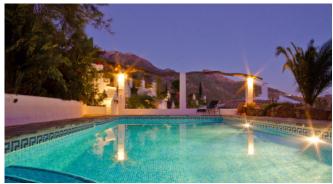

The real highlight of the property, however, can be found outside. On the covered terrace you will find an impressive outdoor kitchen and a cosy dining area. With stone floors, a wood-burning stove, a fireplace and atmospheric lighting, this area is simply magical. A little further on, there is a spacious lounge area and even an outdoor bed - ideal for a relaxing afternoon siesta. The pool area also offers breathtaking views and provides a refreshing cool-down on hot days.

The location is ideal for anyone who wants to get away from it all. There are numerous hiking trails in the mountains right on the doorstep. Beach lovers can quickly reach Torre del Mar and the beautiful beaches of Nerja by car. But given the impressive panoramic views of the pool, it might be hard to leave this wonderful place at all.