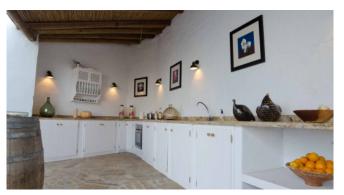

The modern kitchen with exposed beams leads directly into the picturesque dining area. With its elegant white cupboards and worktops, it is perfectly equipped for preparing delicious Spanish dishes. You can even hire a private chef if you wish. The dining room, with its art deco furnishings and stunning mountain views, is the perfect place for a relaxed breakfast or a romantic candlelit dinner.