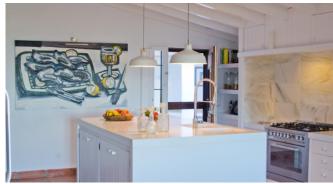

The modern kitchen with exposed beams leads directly into the picturesque dining area. With its elegant white cupboards and worktops, it is perfectly equipped for preparing delicious Spanish dishes. You can even hire a private chef if you wish. The dining room, with its art deco furnishings and stunning mountain views, is the perfect place for a relaxed breakfast or a romantic candlelit dinner.