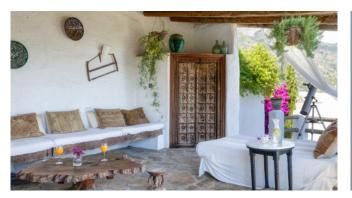

The real highlight of the property, however, can be found outside. On the covered terrace you will find an impressive outdoor kitchen and a cosy dining area. With stone floors, a wood-burning stove, a fireplace and atmospheric lighting, this area is simply magical. A little further on, there is a spacious lounge area and even an outdoor bed - ideal for a relaxing afternoon siesta. The pool area also offers breathtaking views and provides a refreshing cool-down on hot days.

#### **Specials**

Covered terrace with dining area

Lounge area

Breathtaking views

Summer kitchen with seating area and fireplace

## **General Information**

Breathtaking view Covered terrace Private pool with sun loungers Chill-out area Summer kitchen with dining area Living room with dining area Air conditioning WiFi Heating