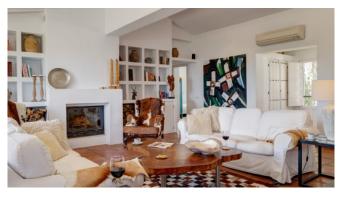

The light-filled interiors exude a relaxed elegance, with carefully selected pieces of furniture, beautiful artwork and modern touches. The living room invites you to linger all year round - with spacious, comfortable sofas, stylish ceramics and an eye-catching carpet. The wood-burning stove also provides cosy warmth on winter days.

### Living and Dining

Living room with fireplace Fully equipped kitchen with dining area Library Satellite TV