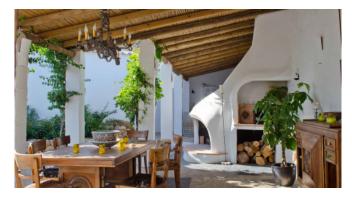

The real highlight of the property, however, can be found outside. On the covered terrace you will find an impressive outdoor kitchen and a cosy dining area. With stone floors, a wood-burning stove, a fireplace and atmospheric lighting, this area is simply magical. A little further on, there is a spacious lounge area and even an outdoor bed - ideal for a relaxing afternoon siesta. The pool area also offers breathtaking views and provides a refreshing cool-down on hot days.

#### **Specials**

Covered terrace with dining area

Lounge area

Breathtaking views

Summer kitchen with seating area and fireplace