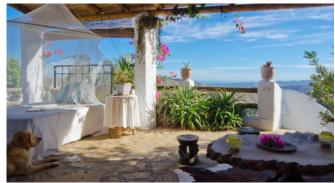

The real highlight of the property, however, can be found outside. On the covered terrace you will find an impressive outdoor kitchen and a cosy dining area. With stone floors, a wood-burning stove, a fireplace and atmospheric lighting, this area is simply magical. A little further on, there is a spacious lounge area and even an outdoor bed - ideal for a relaxing afternoon siesta. The pool area also offers breathtaking views and provides a refreshing cool-down on hot days.

#### **Specials**

Covered terrace with dining area

Lounge area

Breathtaking views

Summer kitchen with seating area and fireplace

## **General Information**

Breathtaking view Covered terrace Private pool with sun loungers Chill-out area Summer kitchen with dining area Living room with dining area Air conditioning WiFi Heating