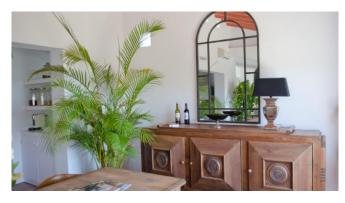

The modern kitchen with exposed beams leads directly into the picturesque dining area. With its elegant white cupboards and worktops, it is perfectly equipped for preparing delicious Spanish dishes. You can even hire a private chef if you wish. The dining room, with its art deco furnishings and stunning mountain views, is the perfect place for a relaxed breakfast or a romantic candlelit dinner.