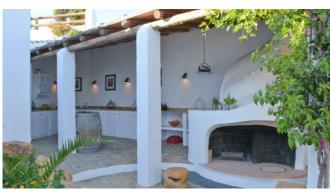

The real highlight of the property, however, can be found outside. On the covered terrace you will find an impressive outdoor kitchen and a cosy dining area. With stone floors, a wood-burning stove, a fireplace and atmospheric lighting, this area is simply magical. A little further on, there is a spacious lounge area and even an outdoor bed - ideal for a relaxing afternoon siesta. The pool area also offers breathtaking views and provides a refreshing cool-down on hot days.

#### **Specials**

Covered terrace with dining area

Lounge area

Breathtaking views

Summer kitchen with seating area and fireplace