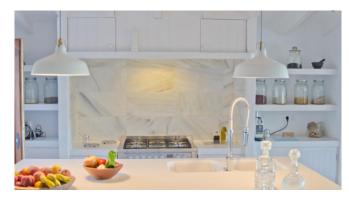

The modern kitchen with exposed beams leads directly into the picturesque dining area. With its elegant white cupboards and worktops, it is perfectly equipped for preparing delicious Spanish dishes. You can even hire a private chef if you wish. The dining room, with its art deco furnishings and stunning mountain views, is the perfect place for a relaxed breakfast or a romantic candlelit dinner.