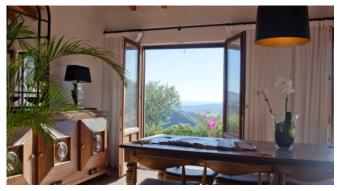

The modern kitchen with exposed beams leads directly into the picturesque dining area. With its elegant white cupboards and worktops, it is perfectly equipped for preparing delicious Spanish dishes. You can even hire a private chef if you wish. The dining room, with its art deco furnishings and stunning mountain views, is the perfect place for a relaxed breakfast or a romantic candlelit dinner.