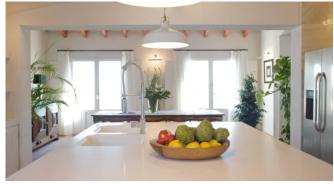

The modern kitchen with exposed beams leads directly into the picturesque dining area. With its elegant white cupboards and worktops, it is perfectly equipped for preparing delicious Spanish dishes. You can even hire a private chef if you wish. The dining room, with its art deco furnishings and stunning mountain views, is the perfect place for a relaxed breakfast or a romantic candlelit dinner.