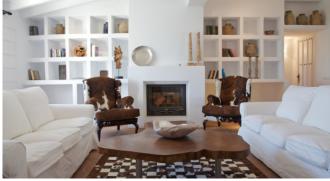

The light-filled interiors exude a relaxed elegance, with carefully selected pieces of furniture, beautiful artwork and modern touches. The living room invites you to linger all year round - with spacious, comfortable sofas, stylish ceramics and an eye-catching carpet. The wood-burning stove also provides cosy warmth on winter days.