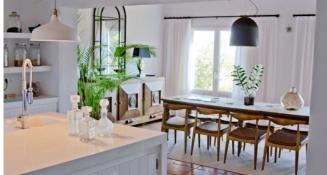

The modern kitchen with exposed beams leads directly into the picturesque dining area. With its elegant white cupboards and worktops, it is perfectly equipped for preparing delicious Spanish dishes. You can even hire a private chef if you wish. The dining room, with its art deco furnishings and stunning mountain views, is the perfect place for a relaxed breakfast or a romantic candlelit dinner.