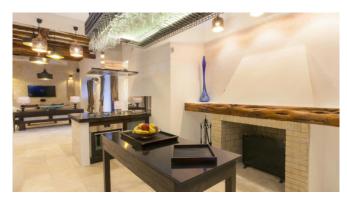

The house has been designed with great attention to detail and combines traditional finca style with modern comfort. It has amenities such as air conditioning, central heating, cable TV and WiFi.

The open-plan living areas invite you to linger: a cosy living room with comfortable sofas and a large wallmounted TV as well as a modern, fully equipped kitchen with high-quality appliances and a stylish fireplace. The 4 bedrooms all have an en suite bathroom.

#### Living and Dining

Fully equipped modern kitchen Living and dining area Satellite TV Internet (WLAN) Air conditioning Heating Office area