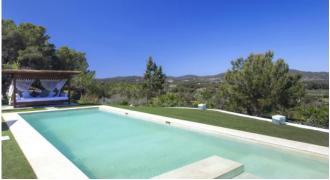

#### Description

Just 10 minutes from Santa Eulalia and 20 minutes from the city of Ibiza, this property is perfectly located. The charming ?Atzaró? estate is only a 5-minute drive away.

The orientation of the property is ideal, so you can enjoy the sun all day long. Relax by the pool or take advantage of the extensive outdoor areas, which offer a fully equipped outdoor kitchen, various chill-out areas with day beds, manicured gardens, ponds and a waterfall. In the evening, you can enjoy a cocktail under the large covered dining area or dine al fresco while watching the sun set behind the mountains.

#### Specials

Panoramic view

Pool

Outdoor kitchen

Outdoor Chill Out

BBQ

#### Outdoors

Chill-out area Pool with day beds Outdoor kitchen Dining area Lawn area BBQ area Car park Panoramic view