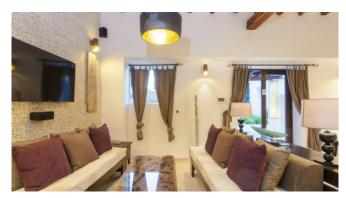

The house has been designed with great attention to detail and combines traditional finca style with modern comfort. It has amenities such as air conditioning, central heating, cable TV and WiFi.

The open-plan living areas invite you to linger: a cosy living room with comfortable sofas and a large wallmounted TV as well as a modern, fully equipped kitchen with high-quality appliances and a stylish fireplace. The 4 bedrooms all have an en suite bathroom.

#### Living and Dining

Fully equipped modern kitchen Living and dining area Satellite TV Internet (WLAN) Air conditioning Heating Office area