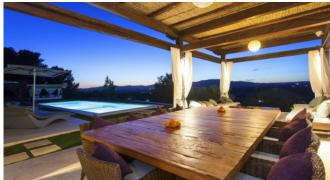

#### Description

Just 10 minutes from Santa Eulalia and 20 minutes from the city of Ibiza, this property is perfectly located. The charming ?Atzaró? estate is only a 5-minute drive away.

The orientation of the property is ideal, so you can enjoy the sun all day long. Relax by the pool or take advantage of the extensive outdoor areas, which offer a fully equipped outdoor kitchen, various chill-out areas with day beds, manicured gardens, ponds and a waterfall. In the evening, you can enjoy a cocktail under the large covered dining area or dine al fresco while watching the sun set behind the mountains.

#### Specials

Panoramic view

Pool

Outdoor kitchen

Outdoor Chill Out

BBQ

#### Outdoors

Chill-out area Pool with day beds Outdoor kitchen Dining area Lawn area BBQ area Car park Panoramic view