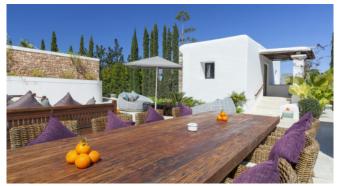

#### Description

Just 10 minutes from Santa Eulalia and 20 minutes from the city of Ibiza, this property is perfectly located. The charming ?Atzaró? estate is only a 5-minute drive away.

The orientation of the property is ideal, so you can enjoy the sun all day long. Relax by the pool or take advantage of the extensive outdoor areas, which offer a fully equipped outdoor kitchen, various chill-out areas with day beds, manicured gardens, ponds and a waterfall. In the evening, you can enjoy a cocktail under the large covered dining area or dine al fresco while watching the sun set behind the mountains.

#### Outdoors

Chill-out area Pool with day beds Outdoor kitchen Dining area Lawn area BBQ area Car park Panoramic view