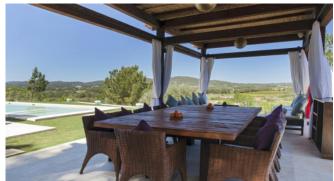

#### Description

Just 10 minutes from Santa Eulalia and 20 minutes from the city of Ibiza, this property is perfectly located. The charming ?Atzaró? estate is only a 5-minute drive away.

The orientation of the property is ideal, so you can enjoy the sun all day long. Relax by the pool or take advantage of the extensive outdoor areas, which offer a fully equipped outdoor kitchen, various chill-out areas with day beds, manicured gardens, ponds and a waterfall. In the evening, you can enjoy a cocktail under the large covered dining area or dine al fresco while watching the sun set behind the mountains.

#### Outdoors

Chill-out area Pool with day beds Outdoor kitchen Dining area Lawn area BBQ area Car park Panoramic view