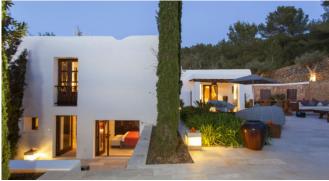

The house has been designed with great attention to detail and combines traditional finca style with modern comfort. It has amenities such as air conditioning, central heating, cable TV and WiFi.

The open-plan living areas invite you to linger: a cosy living room with comfortable sofas and a large wallmounted TV as well as a modern, fully equipped kitchen with high-quality appliances and a stylish fireplace. The 4 bedrooms all have an en suite bathroom.