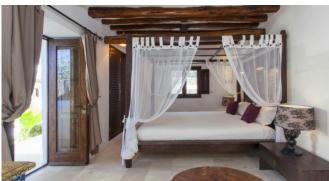

The house has been designed with great attention to detail and combines traditional finca style with modern comfort. It has amenities such as air conditioning, central heating, cable TV and WiFi.

The open-plan living areas invite you to linger: a cosy living room with comfortable sofas and a large wallmounted TV as well as a modern, fully equipped kitchen with high-quality appliances and a stylish fireplace. The 4 bedrooms all have an en suite bathroom.