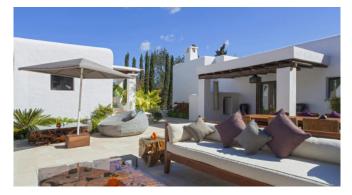

#### Description

Just 10 minutes from Santa Eulalia and 20 minutes from the city of Ibiza, this property is perfectly located. The charming ?Atzaró? estate is only a 5-minute drive away.

The orientation of the property is ideal, so you can enjoy the sun all day long. Relax by the pool or take advantage of the extensive outdoor areas, which offer a fully equipped outdoor kitchen, various chill-out areas with day beds, manicured gardens, ponds and a waterfall. In the evening, you can enjoy a cocktail under the large covered dining area or dine al fresco while watching the sun set behind the mountains.

#### Specials

Panoramic view

Pool

Outdoor kitchen

Outdoor Chill Out

BBQ

#### Outdoors

Chill-out area Pool with day beds Outdoor kitchen Dining area Lawn area BBQ area Car park Panoramic view