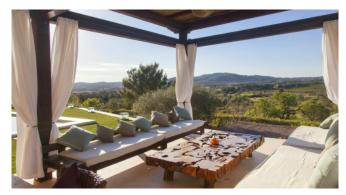

#### Description

Just 10 minutes from Santa Eulalia and 20 minutes from the city of Ibiza, this property is perfectly located. The charming ?Atzaró? estate is only a 5-minute drive away.

The orientation of the property is ideal, so you can enjoy the sun all day long. Relax by the pool or take advantage of the extensive outdoor areas, which offer a fully equipped outdoor kitchen, various chill-out areas with day beds, manicured gardens, ponds and a waterfall. In the evening, you can enjoy a cocktail under the large covered dining area or dine al fresco while watching the sun set behind the mountains.

#### Outdoors

Chill-out area Pool with day beds Outdoor kitchen Dining area Lawn area BBQ area Car park Panoramic view