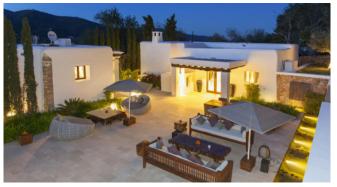

#### Description

Just 10 minutes from Santa Eulalia and 20 minutes from the city of Ibiza, this property is perfectly located. The charming ?Atzaró? estate is only a 5-minute drive away.

The orientation of the property is ideal, so you can enjoy the sun all day long. Relax by the pool or take advantage of the extensive outdoor areas, which offer a fully equipped outdoor kitchen, various chill-out areas with day beds, manicured gardens, ponds and a waterfall. In the evening, you can enjoy a cocktail under the large covered dining area or dine al fresco while watching the sun set behind the mountains.

The house has been designed with great attention to detail and combines traditional finca style with modern comfort. It has amenities such as air conditioning, central heating, cable TV and WiFi.

The open-plan living areas invite you to linger: a cosy living room with comfortable sofas and a large wallmounted TV as well as a modern, fully equipped kitchen with high-quality appliances and a stylish fireplace. The 4 bedrooms all have an en suite bathroom.

#### Specials

Panoramic view

Pool

Outdoor kitchen

Outdoor Chill Out

BBQ

#### Outdoors

Chill-out area Pool with day beds Outdoor kitchen Dining area Lawn area BBQ area Car park Panoramic view