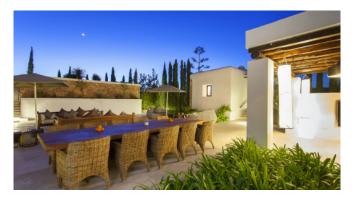

#### Description

Just 10 minutes from Santa Eulalia and 20 minutes from the city of Ibiza, this property is perfectly located. The charming ?Atzaró? estate is only a 5-minute drive away.

The orientation of the property is ideal, so you can enjoy the sun all day long. Relax by the pool or take advantage of the extensive outdoor areas, which offer a fully equipped outdoor kitchen, various chill-out areas with day beds, manicured gardens, ponds and a waterfall. In the evening, you can enjoy a cocktail under the large covered dining area or dine al fresco while watching the sun set behind the mountains.

#### Outdoors

Chill-out area Pool with day beds Outdoor kitchen Dining area Lawn area BBQ area Car park Panoramic view