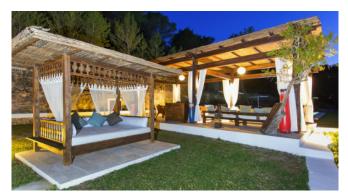

#### Description

Just 10 minutes from Santa Eulalia and 20 minutes from the city of Ibiza, this property is perfectly located. The charming ?Atzaró? estate is only a 5-minute drive away.

The orientation of the property is ideal, so you can enjoy the sun all day long. Relax by the pool or take advantage of the extensive outdoor areas, which offer a fully equipped outdoor kitchen, various chill-out areas with day beds, manicured gardens, ponds and a waterfall. In the evening, you can enjoy a cocktail under the large covered dining area or dine al fresco while watching the sun set behind the mountains.

#### Outdoors

Chill-out area Pool with day beds Outdoor kitchen Dining area Lawn area BBQ area Car park Panoramic view