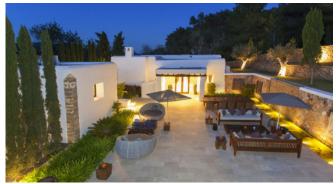

#### Description

Just 10 minutes from Santa Eulalia and 20 minutes from the city of Ibiza, this property is perfectly located. The charming ?Atzaró? estate is only a 5-minute drive away.

The orientation of the property is ideal, so you can enjoy the sun all day long. Relax by the pool or take advantage of the extensive outdoor areas, which offer a fully equipped outdoor kitchen, various chill-out areas with day beds, manicured gardens, ponds and a waterfall. In the evening, you can enjoy a cocktail under the large covered dining area or dine al fresco while watching the sun set behind the mountains.

The house has been designed with great attention to detail and combines traditional finca style with modern comfort. It has amenities such as air conditioning, central heating, cable TV and WiFi.

The open-plan living areas invite you to linger: a cosy living room with comfortable sofas and a large wallmounted TV as well as a modern, fully equipped kitchen with high-quality appliances and a stylish fireplace. The 4 bedrooms all have an en suite bathroom.

#### Specials

Panoramic view

Pool

Outdoor kitchen

Outdoor Chill Out

BBQ

#### Outdoors

Chill-out area Pool with day beds Outdoor kitchen Dining area Lawn area BBQ area Car park Panoramic view