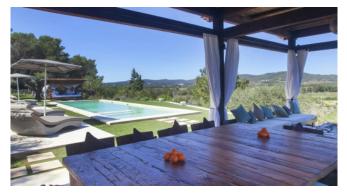

#### Description

Just 10 minutes from Santa Eulalia and 20 minutes from the city of Ibiza, this property is perfectly located. The charming ?Atzaró? estate is only a 5-minute drive away.

The orientation of the property is ideal, so you can enjoy the sun all day long. Relax by the pool or take advantage of the extensive outdoor areas, which offer a fully equipped outdoor kitchen, various chill-out areas with day beds, manicured gardens, ponds and a waterfall. In the evening, you can enjoy a cocktail under the large covered dining area or dine al fresco while watching the sun set behind the mountains.

#### Outdoors

Chill-out area Pool with day beds Outdoor kitchen Dining area Lawn area BBQ area Car park Panoramic view