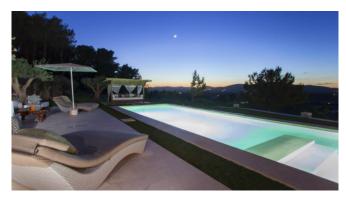

#### Description

Just 10 minutes from Santa Eulalia and 20 minutes from the city of Ibiza, this property is perfectly located. The charming ?Atzaró? estate is only a 5-minute drive away.

The orientation of the property is ideal, so you can enjoy the sun all day long. Relax by the pool or take advantage of the extensive outdoor areas, which offer a fully equipped outdoor kitchen, various chill-out areas with day beds, manicured gardens, ponds and a waterfall. In the evening, you can enjoy a cocktail under the large covered dining area or dine al fresco while watching the sun set behind the mountains.

#### Specials

Panoramic view

Pool

Outdoor kitchen

Outdoor Chill Out

BBQ

#### Outdoors

Chill-out area Pool with day beds Outdoor kitchen Dining area Lawn area BBQ area Car park Panoramic view