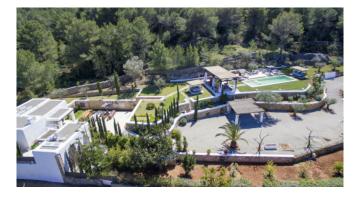

#### Description

Just 10 minutes from Santa Eulalia and 20 minutes from the city of Ibiza, this property is perfectly located. The charming ?Atzaró? estate is only a 5-minute drive away.

The orientation of the property is ideal, so you can enjoy the sun all day long. Relax by the pool or take advantage of the extensive outdoor areas, which offer a fully equipped outdoor kitchen, various chill-out areas with day beds, manicured gardens, ponds and a waterfall. In the evening, you can enjoy a cocktail under the large covered dining area or dine al fresco while watching the sun set behind the mountains.

#### Specials

Panoramic view

Pool

Outdoor kitchen

Outdoor Chill Out

BBQ

#### Outdoors

Chill-out area Pool with day beds Outdoor kitchen Dining area Lawn area BBQ area Car park Panoramic view