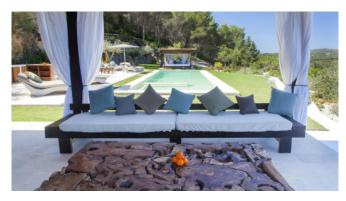

#### Description

Just 10 minutes from Santa Eulalia and 20 minutes from the city of Ibiza, this property is perfectly located. The charming ?Atzaró? estate is only a 5-minute drive away.

The orientation of the property is ideal, so you can enjoy the sun all day long. Relax by the pool or take advantage of the extensive outdoor areas, which offer a fully equipped outdoor kitchen, various chill-out areas with day beds, manicured gardens, ponds and a waterfall. In the evening, you can enjoy a cocktail under the large covered dining area or dine al fresco while watching the sun set behind the mountains.

#### Specials

Panoramic view

Pool

Outdoor kitchen

Outdoor Chill Out

BBQ

#### Outdoors

Chill-out area Pool with day beds Outdoor kitchen Dining area Lawn area BBQ area Car park Panoramic view