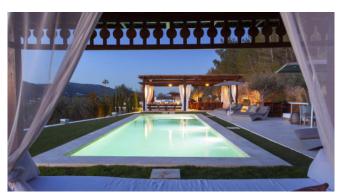

#### Description

Just 10 minutes from Santa Eulalia and 20 minutes from the city of Ibiza, this property is perfectly located. The charming ?Atzaró? estate is only a 5-minute drive away.

The orientation of the property is ideal, so you can enjoy the sun all day long. Relax by the pool or take advantage of the extensive outdoor areas, which offer a fully equipped outdoor kitchen, various chill-out areas with day beds, manicured gardens, ponds and a waterfall. In the evening, you can enjoy a cocktail under the large covered dining area or dine al fresco while watching the sun set behind the mountains.

#### Specials

Panoramic view

Pool

Outdoor kitchen

Outdoor Chill Out

BBQ

#### **General Information**

Air conditioning Chill-out area Pool with day beds Internet (WLAN) Heating Alarm system

#### Outdoors

Chill-out area Pool with day beds Outdoor kitchen Dining area Lawn area BBQ area Car park Panoramic view