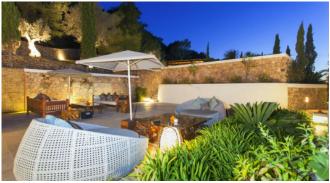

#### Description

Just 10 minutes from Santa Eulalia and 20 minutes from the city of Ibiza, this property is perfectly located. The charming ?Atzaró? estate is only a 5-minute drive away.

The orientation of the property is ideal, so you can enjoy the sun all day long. Relax by the pool or take advantage of the extensive outdoor areas, which offer a fully equipped outdoor kitchen, various chill-out areas with day beds, manicured gardens, ponds and a waterfall. In the evening, you can enjoy a cocktail under the large covered dining area or dine al fresco while watching the sun set behind the mountains.

#### Outdoors

Chill-out area Pool with day beds Outdoor kitchen Dining area Lawn area BBQ area Car park Panoramic view