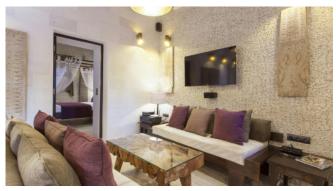

The house has been designed with great attention to detail and combines traditional finca style with modern comfort. It has amenities such as air conditioning, central heating, cable TV and WiFi.

The open-plan living areas invite you to linger: a cosy living room with comfortable sofas and a large wallmounted TV as well as a modern, fully equipped kitchen with high-quality appliances and a stylish fireplace. The 4 bedrooms all have an en suite bathroom.

#### Living and Dining

Fully equipped modern kitchen Living and dining area Satellite TV Internet (WLAN) Air conditioning Heating Office area