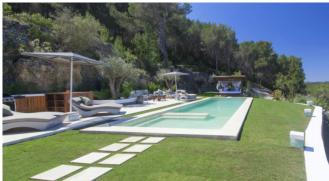

#### Description

Just 10 minutes from Santa Eulalia and 20 minutes from the city of Ibiza, this property is perfectly located. The charming ?Atzaró? estate is only a 5-minute drive away.

The orientation of the property is ideal, so you can enjoy the sun all day long. Relax by the pool or take advantage of the extensive outdoor areas, which offer a fully equipped outdoor kitchen, various chill-out areas with day beds, manicured gardens, ponds and a waterfall. In the evening, you can enjoy a cocktail under the large covered dining area or dine al fresco while watching the sun set behind the mountains.

#### Outdoors

Chill-out area Pool with day beds Outdoor kitchen Dining area Lawn area BBQ area Car park Panoramic view