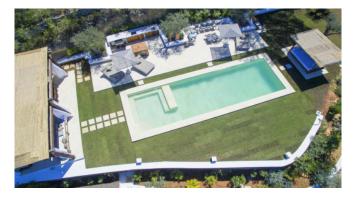

#### Description

Just 10 minutes from Santa Eulalia and 20 minutes from the city of Ibiza, this property is perfectly located. The charming ?Atzaró? estate is only a 5-minute drive away.

The orientation of the property is ideal, so you can enjoy the sun all day long. Relax by the pool or take advantage of the extensive outdoor areas, which offer a fully equipped outdoor kitchen, various chill-out areas with day beds, manicured gardens, ponds and a waterfall. In the evening, you can enjoy a cocktail under the large covered dining area or dine al fresco while watching the sun set behind the mountains.

#### Specials

Panoramic view

Pool

Outdoor kitchen

Outdoor Chill Out

BBQ

#### Outdoors

Chill-out area Pool with day beds Outdoor kitchen Dining area Lawn area BBQ area Car park Panoramic view