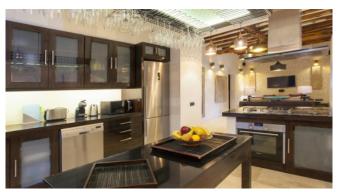

The house has been designed with great attention to detail and combines traditional finca style with modern comfort. It has amenities such as air conditioning, central heating, cable TV and WiFi.

The open-plan living areas invite you to linger: a cosy living room with comfortable sofas and a large wallmounted TV as well as a modern, fully equipped kitchen with high-quality appliances and a stylish fireplace. The 4 bedrooms all have an en suite bathroom.

#### Living and Dining

Fully equipped modern kitchen Living and dining area Satellite TV Internet (WLAN) Air conditioning Heating Office area