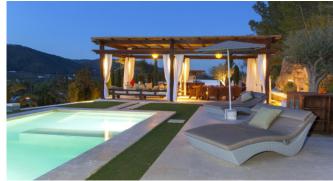

#### Description

Just 10 minutes from Santa Eulalia and 20 minutes from the city of Ibiza, this property is perfectly located. The charming ?Atzaró? estate is only a 5-minute drive away.

The orientation of the property is ideal, so you can enjoy the sun all day long. Relax by the pool or take advantage of the extensive outdoor areas, which offer a fully equipped outdoor kitchen, various chill-out areas with day beds, manicured gardens, ponds and a waterfall. In the evening, you can enjoy a cocktail under the large covered dining area or dine al fresco while watching the sun set behind the mountains.

#### Specials

Panoramic view

Pool

Outdoor kitchen

Outdoor Chill Out

BBQ

#### Outdoors

Chill-out area Pool with day beds Outdoor kitchen Dining area Lawn area BBQ area Car park Panoramic view