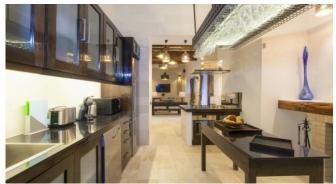

The house has been designed with great attention to detail and combines traditional finca style with modern comfort. It has amenities such as air conditioning, central heating, cable TV and WiFi.

The open-plan living areas invite you to linger: a cosy living room with comfortable sofas and a large wallmounted TV as well as a modern, fully equipped kitchen with high-quality appliances and a stylish fireplace. The 4 bedrooms all have an en suite bathroom.

#### Living and Dining

Fully equipped modern kitchen Living and dining area Satellite TV Internet (WLAN) Air conditioning Heating Office area