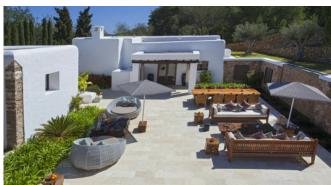

#### Description

Just 10 minutes from Santa Eulalia and 20 minutes from the city of Ibiza, this property is perfectly located. The charming ?Atzaró? estate is only a 5-minute drive away.

The orientation of the property is ideal, so you can enjoy the sun all day long. Relax by the pool or take advantage of the extensive outdoor areas, which offer a fully equipped outdoor kitchen, various chill-out areas with day beds, manicured gardens, ponds and a waterfall. In the evening, you can enjoy a cocktail under the large covered dining area or dine al fresco while watching the sun set behind the mountains.

#### Outdoors

Chill-out area Pool with day beds Outdoor kitchen Dining area Lawn area BBQ area Car park Panoramic view