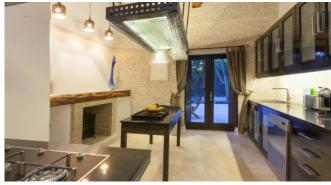

The house has been designed with great attention to detail and combines traditional finca style with modern comfort. It has amenities such as air conditioning, central heating, cable TV and WiFi.

The open-plan living areas invite you to linger: a cosy living room with comfortable sofas and a large wallmounted TV as well as a modern, fully equipped kitchen with high-quality appliances and a stylish fireplace. The 4 bedrooms all have an en suite bathroom.

#### Living and Dining

Fully equipped modern kitchen Living and dining area Satellite TV Internet (WLAN) Air conditioning Heating Office area