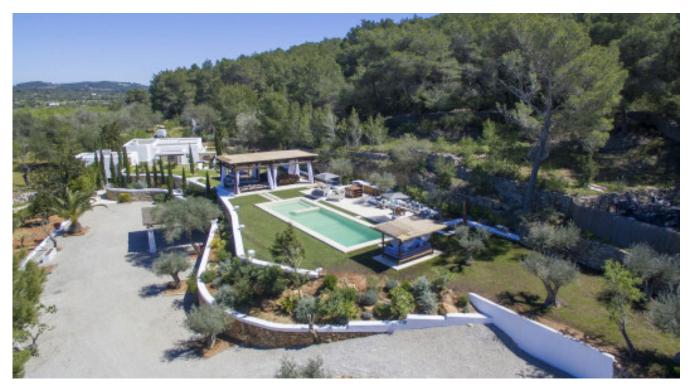

#### Description

Just 10 minutes from Santa Eulalia and 20 minutes from the city of Ibiza, this property is perfectly located. The charming ?Atzaró? estate is only a 5-minute drive away.

The orientation of the property is ideal, so you can enjoy the sun all day long. Relax by the pool or take advantage of the extensive outdoor areas, which offer a fully equipped outdoor kitchen, various chill-out areas with day beds, manicured gardens, ponds and a waterfall. In the evening, you can enjoy a cocktail under the large covered dining area or dine al fresco while watching the sun set behind the mountains.

The house has been designed with great attention to detail and combines traditional finca style with modern comfort. It has amenities such as air conditioning, central heating, cable TV and WiFi.

The open-plan living areas invite you to linger: a cosy living room with comfortable sofas and a large wallmounted TV as well as a modern, fully equipped kitchen with high-quality appliances and a stylish fireplace. The 4 bedrooms all have an en suite bathroom.