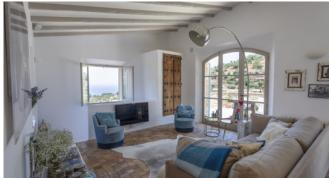

The house boasts a spacious, open-plan living area with a modern, fully equipped kitchen, a dining area and a cosy living room. There are also four tastefully furnished bedrooms, each with its own bathroom. The house does not have air conditioning.

## Living and Dining

Living room

Open, fully equipped kitchen with dining area

Bose sound system

TV