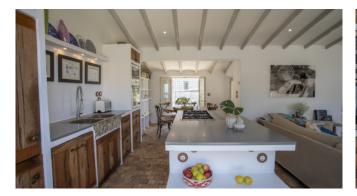

The house boasts a spacious, open-plan living area with a modern, fully equipped kitchen, a dining area and a cosy living room. There are also four tastefully furnished bedrooms, each with its own bathroom. The house does not have air conditioning.

## Living and Dining

Living room

Open, fully equipped kitchen with dining area

Bose sound system

TV