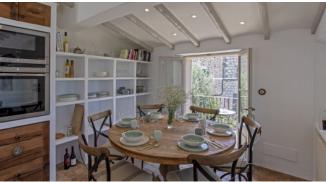

The house boasts a spacious, open-plan living area with a modern, fully equipped kitchen, a dining area and a cosy living room. There are also four tastefully furnished bedrooms, each with its own bathroom. The house does not have air conditioning.

## Living and Dining

Living room

Open, fully equipped kitchen with dining area

Bose sound system

TV