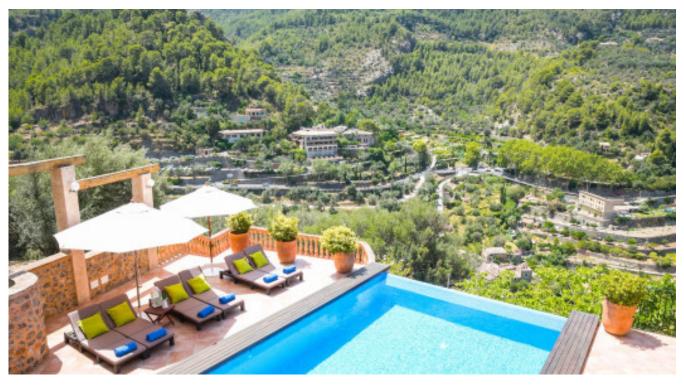

#### Description

The Sol De Verano offers an ideal location just a few minutes' walk from shops, bars and restaurants. In addition, a large pool invites you to relax - the largest that was allowed to be built in the village centre. The villa has four bedrooms, each with its own bathroom and air conditioning. WLAN is available both indoors and outdoors. On the ground floor there is a modern, fully equipped kitchen with breakfast area, a living and dining room with satellite TV and a double bedroom with en-suite bathroom. The lower floor comprises three further double bedrooms, all with en-suite bathrooms and an office with sofa bed. There is direct access to the pool from this floor and from one of the bedrooms. Sol De Verano is also equipped with a fitness room in the basement. There is also a utility room with washing machine, tumble dryer, ironing board and iron as well as a small kitchenette for the pool area. ETV/5458

#### **General Information**

Distant sea view

View of the village

Infinity pool with sun loungers

Chill-out area

Central heating

Air conditioning

WiFi

#### Outdoors

Infinity pool with sun loungers

Terrace with dining area

Chill out area

Barbecue area

Parking