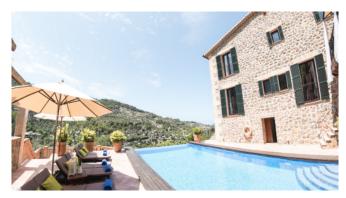

#### Description

The Sol De Verano offers an ideal location just a few minutes' walk from shops, bars and restaurants. In addition, a large pool invites you to relax - the largest that was allowed to be built in the village centre. The villa has four bedrooms, each with its own bathroom and air conditioning. WLAN is available both indoors and outdoors. On the ground floor there is a modern, fully equipped kitchen with breakfast area, a living and dining room with satellite TV and a double bedroom with en-suite bathroom. The lower floor comprises three further double bedrooms, all with en-suite bathrooms and an office with sofa bed. There is direct access to the pool from this floor and from one of the bedrooms. Sol De Verano is also equipped with a fitness room in the basement. There is also a utility room with washing machine, tumble dryer, ironing board and iron as well as a small kitchenette for the pool area. ETV/5458

#### **General Information**

Distant sea view

View of the village

Infinity pool with sun loungers

Chill-out area

Central heating

Air conditioning

WiFi

#### Outdoors

Infinity pool with sun loungers

Terrace with dining area

Chill out area

Barbecue area

Parking