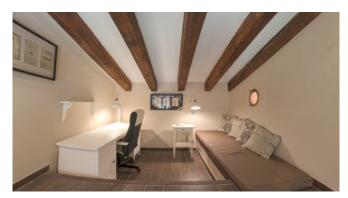

#### Description

The Sol De Verano offers an ideal location just a few minutes' walk from shops, bars and restaurants. In addition, a large pool invites you to relax - the largest that was allowed to be built in the village centre. The villa has four bedrooms, each with its own bathroom and air conditioning. WLAN is available both indoors and outdoors. On the ground floor there is a modern, fully equipped kitchen with breakfast area, a living and dining room with satellite TV and a double bedroom with en-suite bathroom. The lower floor comprises three further double bedrooms, all with en-suite bathrooms and an office with sofa bed. There is direct access to the pool from this floor and from one of the bedrooms. Sol De Verano is also equipped with a fitness room in the basement. There is also a utility room with washing machine, tumble dryer, ironing board and iron as well as a small kitchenette for the pool area. ETV/5458

### Living and Dining

Living room with dining area

Modern, fully equipped kitchen with dining area

Fireplace

Satellite TV

Fitness room

Office area