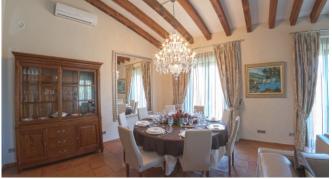

#### Description

The Sol De Verano offers an ideal location just a few minutes' walk from shops, bars and restaurants. In addition, a large pool invites you to relax - the largest that was allowed to be built in the village centre. The villa has four bedrooms, each with its own bathroom and air conditioning. WLAN is available both indoors and outdoors. On the ground floor there is a modern, fully equipped kitchen with breakfast area, a living and dining room with satellite TV and a double bedroom with en-suite bathroom. The lower floor comprises three further double bedrooms, all with en-suite bathrooms and an office with sofa bed. There is direct access to the pool from this floor and from one of the bedrooms. Sol De Verano is also equipped with a fitness room in the basement. There is also a utility room with washing machine, tumble dryer, ironing board and iron as well as a small kitchenette for the pool area. ETV/5458

### Living and Dining

Living room with dining area

Modern, fully equipped kitchen with dining area

Fireplace

Satellite TV

Fitness room

Office area