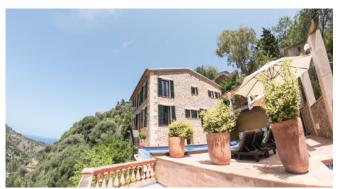

#### Description

The Sol De Verano offers an ideal location just a few minutes' walk from shops, bars and restaurants. In addition, a large pool invites you to relax - the largest that was allowed to be built in the village centre. The villa has four bedrooms, each with its own bathroom and air conditioning. WLAN is available both indoors and outdoors. On the ground floor there is a modern, fully equipped kitchen with breakfast area, a living and dining room with satellite TV and a double bedroom with en-suite bathroom. The lower floor comprises three further double bedrooms, all with en-suite bathrooms and an office with sofa bed. There is direct access to the pool from this floor and from one of the bedrooms. Sol De Verano is also equipped with a fitness room in the basement. There is also a utility room with washing machine, tumble dryer, ironing board and iron as well as a small kitchenette for the pool area. ETV/5458

#### **General Information**

Distant sea view

View of the village

Infinity pool with sun loungers

Chill-out area

Central heating

Air conditioning

WiFi