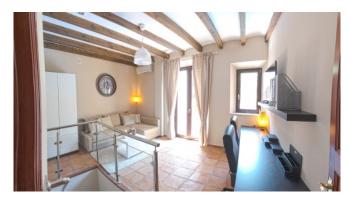

### Living and Dining

Living room with dining area

Modern, fully equipped kitchen with dining area

Fireplace

Satellite TV

Fitness room

Office area