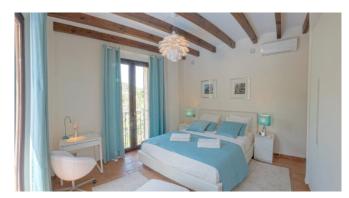

#### Description

The Sol De Verano offers an ideal location just a few minutes' walk from shops, bars and restaurants. In addition, a large pool invites you to relax - the largest that was allowed to be built in the village centre. The villa has four bedrooms, each with its own bathroom and air conditioning. WLAN is available both indoors and outdoors. On the ground floor there is a modern, fully equipped kitchen with breakfast area, a living and dining room with satellite TV and a double bedroom with en-suite bathroom. The lower floor comprises three further double bedrooms, all with en-suite bathrooms and an office with sofa bed. There is direct access to the pool from this floor and from one of the bedrooms. Sol De Verano is also equipped with a fitness room in the basement. There is also a utility room with washing machine, tumble dryer, ironing board and iron as well as a small kitchenette for the pool area. ETV/5458