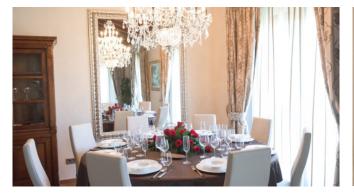

#### Description

The Sol De Verano offers an ideal location just a few minutes' walk from shops, bars and restaurants. In addition, a large pool invites you to relax - the largest that was allowed to be built in the village centre. The villa has four bedrooms, each with its own bathroom and air conditioning. WLAN is available both indoors and outdoors. On the ground floor there is a modern, fully equipped kitchen with breakfast area, a living and dining room with satellite TV and a double bedroom with en-suite bathroom. The lower floor comprises three further double bedrooms, all with en-suite bathrooms and an office with sofa bed. There is direct access to the pool from this floor and from one of the bedrooms. Sol De Verano is also equipped with a fitness room in the basement. There is also a utility room with washing machine, tumble dryer, ironing board and iron as well as a small kitchenette for the pool area. ETV/5458

### Living and Dining

Living room with dining area

Modern, fully equipped kitchen with dining area

Fireplace

Satellite TV

Fitness room

Office area