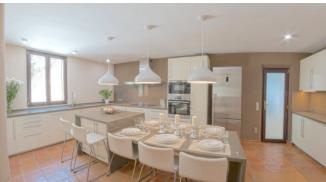

#### Description

The Sol De Verano offers an ideal location just a few minutes' walk from shops, bars and restaurants. In addition, a large pool invites you to relax - the largest that was allowed to be built in the village centre. The villa has four bedrooms, each with its own bathroom and air conditioning. WLAN is available both indoors and outdoors. On the ground floor there is a modern, fully equipped kitchen with breakfast area, a living and dining room with satellite TV and a double bedroom with en-suite bathroom. The lower floor comprises three further double bedrooms, all with en-suite bathrooms and an office with sofa bed. There is direct access to the pool from this floor and from one of the bedrooms. Sol De Verano is also equipped with a fitness room in the basement. There is also a utility room with washing machine, tumble dryer, ironing board and iron as well as a small kitchenette for the pool area. ETV/5458

### Living and Dining

Living room with dining area

Modern, fully equipped kitchen with dining area

Fireplace

Satellite TV

Fitness room

Office area