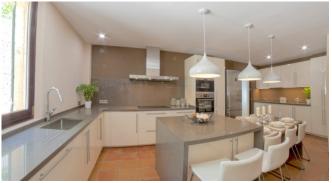

#### Description

The Sol De Verano offers an ideal location just a few minutes' walk from shops, bars and restaurants. In addition, a large pool invites you to relax - the largest that was allowed to be built in the village centre. The villa has four bedrooms, each with its own bathroom and air conditioning. WLAN is available both indoors and outdoors. On the ground floor there is a modern, fully equipped kitchen with breakfast area, a living and dining room with satellite TV and a double bedroom with en-suite bathroom. The lower floor comprises three further double bedrooms, all with en-suite bathrooms and an office with sofa bed. There is direct access to the pool from this floor and from one of the bedrooms. Sol De Verano is also equipped with a fitness room in the basement. There is also a utility room with washing machine, tumble dryer, ironing board and iron as well as a small kitchenette for the pool area. ETV/5458

### Living and Dining

Living room with dining area

Modern, fully equipped kitchen with dining area

Fireplace

Satellite TV

Fitness room

Office area