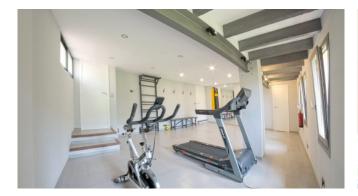

#### Description

The Sol De Verano offers an ideal location just a few minutes' walk from shops, bars and restaurants. In addition, a large pool invites you to relax - the largest that was allowed to be built in the village centre. The villa has four bedrooms, each with its own bathroom and air conditioning. WLAN is available both indoors and outdoors. On the ground floor there is a modern, fully equipped kitchen with breakfast area, a living and dining room with satellite TV and a double bedroom with en-suite bathroom. The lower floor comprises three further double bedrooms, all with en-suite bathrooms and an office with sofa bed. There is direct access to the pool from this floor and from one of the bedrooms. Sol De Verano is also equipped with a fitness room in the basement. There is also a utility room with washing machine, tumble dryer, ironing board and iron as well as a small kitchenette for the pool area. ETV/5458

### Living and Dining

Living room with dining area

Modern, fully equipped kitchen with dining area

Fireplace

Satellite TV

Fitness room

Office area