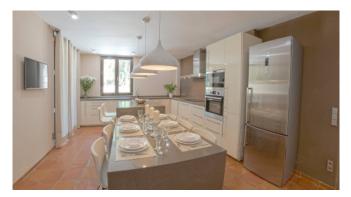

#### Description

The Sol De Verano offers an ideal location just a few minutes' walk from shops, bars and restaurants. In addition, a large pool invites you to relax - the largest that was allowed to be built in the village centre. The villa has four bedrooms, each with its own bathroom and air conditioning. WLAN is available both indoors and outdoors. On the ground floor there is a modern, fully equipped kitchen with breakfast area, a living and dining room with satellite TV and a double bedroom with en-suite bathroom. The lower floor comprises three further double bedrooms, all with en-suite bathrooms and an office with sofa bed. There is direct access to the pool from this floor and from one of the bedrooms. Sol De Verano is also equipped with a fitness room in the basement. There is also a utility room with washing machine, tumble dryer, ironing board and iron as well as a small kitchenette for the pool area. ETV/5458

### Living and Dining

Living room with dining area

Modern, fully equipped kitchen with dining area

Fireplace

Satellite TV

Fitness room

Office area