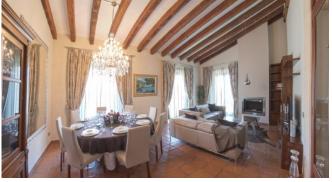

### Living and Dining

Living room with dining area

Modern, fully equipped kitchen with dining area

Fireplace

Satellite TV

Fitness room

Office area