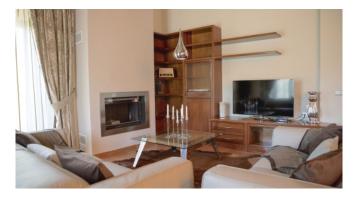

### Living and Dining

Living room with dining area

Modern, fully equipped kitchen with dining area

Fireplace

Satellite TV

Fitness room

Office area