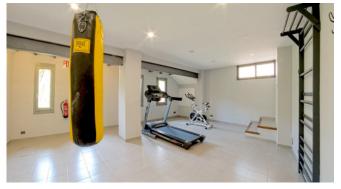

#### Description

The Sol De Verano offers an ideal location just a few minutes' walk from shops, bars and restaurants. In addition, a large pool invites you to relax - the largest that was allowed to be built in the village centre. The villa has four bedrooms, each with its own bathroom and air conditioning. WLAN is available both indoors and outdoors. On the ground floor there is a modern, fully equipped kitchen with breakfast area, a living and dining room with satellite TV and a double bedroom with en-suite bathroom. The lower floor comprises three further double bedrooms, all with en-suite bathrooms and an office with sofa bed. There is direct access to the pool from this floor and from one of the bedrooms. Sol De Verano is also equipped with a fitness room in the basement. There is also a utility room with washing machine, tumble dryer, ironing board and iron as well as a small kitchenette for the pool area. ETV/5458

### Living and Dining

Living room with dining area

Modern, fully equipped kitchen with dining area

Fireplace

Satellite TV

Fitness room

Office area