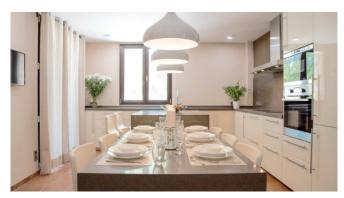

#### Description

The Sol De Verano offers an ideal location just a few minutes' walk from shops, bars and restaurants. In addition, a large pool invites you to relax - the largest that was allowed to be built in the village centre. The villa has four bedrooms, each with its own bathroom and air conditioning. WLAN is available both indoors and outdoors. On the ground floor there is a modern, fully equipped kitchen with breakfast area, a living and dining room with satellite TV and a double bedroom with en-suite bathroom. The lower floor comprises three further double bedrooms, all with en-suite bathrooms and an office with sofa bed. There is direct access to the pool from this floor and from one of the bedrooms. Sol De Verano is also equipped with a fitness room in the basement. There is also a utility room with washing machine, tumble dryer, ironing board and iron as well as a small kitchenette for the pool area. ETV/5458

### Living and Dining

Living room with dining area

Modern, fully equipped kitchen with dining area

Fireplace

Satellite TV

Fitness room

Office area