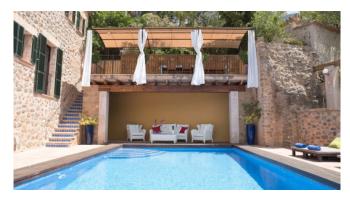

#### Description

The Sol De Verano offers an ideal location just a few minutes' walk from shops, bars and restaurants. In addition, a large pool invites you to relax - the largest that was allowed to be built in the village centre. The villa has four bedrooms, each with its own bathroom and air conditioning. WLAN is available both indoors and outdoors. On the ground floor there is a modern, fully equipped kitchen with breakfast area, a living and dining room with satellite TV and a double bedroom with en-suite bathroom. The lower floor comprises three further double bedrooms, all with en-suite bathrooms and an office with sofa bed. There is direct access to the pool from this floor and from one of the bedrooms. Sol De Verano is also equipped with a fitness room in the basement. There is also a utility room with washing machine, tumble dryer, ironing board and iron as well as a small kitchenette for the pool area. ETV/5458

#### Outdoors

Infinity pool with sun loungers

Terrace with dining area

Chill out area

Barbecue area

Parking