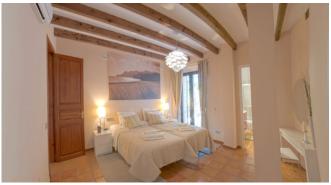

#### Description

The Sol De Verano offers an ideal location just a few minutes' walk from shops, bars and restaurants. In addition, a large pool invites you to relax - the largest that was allowed to be built in the village centre. The villa has four bedrooms, each with its own bathroom and air conditioning. WLAN is available both indoors and outdoors. On the ground floor there is a modern, fully equipped kitchen with breakfast area, a living and dining room with satellite TV and a double bedroom with en-suite bathroom. The lower floor comprises three further double bedrooms, all with en-suite bathrooms and an office with sofa bed. There is direct access to the pool from this floor and from one of the bedrooms. Sol De Verano is also equipped with a fitness room in the basement. There is also a utility room with washing machine, tumble dryer, ironing board and iron as well as a small kitchenette for the pool area. ETV/5458