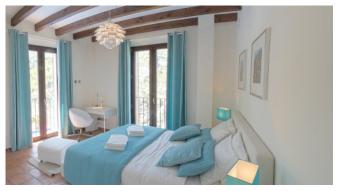

#### Description

The Sol De Verano offers an ideal location just a few minutes' walk from shops, bars and restaurants. In addition, a large pool invites you to relax - the largest that was allowed to be built in the village centre. The villa has four bedrooms, each with its own bathroom and air conditioning. WLAN is available both indoors and outdoors. On the ground floor there is a modern, fully equipped kitchen with breakfast area, a living and dining room with satellite TV and a double bedroom with en-suite bathroom. The lower floor comprises three further double bedrooms, all with en-suite bathrooms and an office with sofa bed. There is direct access to the pool from this floor and from one of the bedrooms. Sol De Verano is also equipped with a fitness room in the basement. There is also a utility room with washing machine, tumble dryer, ironing board and iron as well as a small kitchenette for the pool area. ETV/5458