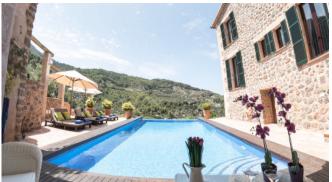

#### Description

The Sol De Verano offers an ideal location just a few minutes' walk from shops, bars and restaurants. In addition, a large pool invites you to relax - the largest that was allowed to be built in the village centre. The villa has four bedrooms, each with its own bathroom and air conditioning. WLAN is available both indoors and outdoors. On the ground floor there is a modern, fully equipped kitchen with breakfast area, a living and dining room with satellite TV and a double bedroom with en-suite bathroom. The lower floor comprises three further double bedrooms, all with en-suite bathrooms and an office with sofa bed. There is direct access to the pool from this floor and from one of the bedrooms. Sol De Verano is also equipped with a fitness room in the basement. There is also a utility room with washing machine, tumble dryer, ironing board and iron as well as a small kitchenette for the pool area. ETV/5458

#### **General Information**

Distant sea view

View of the village

Infinity pool with sun loungers

Chill-out area

Central heating

Air conditioning

WiFi

#### Outdoors

Infinity pool with sun loungers

Terrace with dining area

Chill out area

Barbecue area

Parking