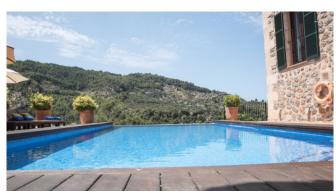

#### Description

The Sol De Verano offers an ideal location just a few minutes' walk from shops, bars and restaurants. In addition, a large pool invites you to relax - the largest that was allowed to be built in the village centre. The villa has four bedrooms, each with its own bathroom and air conditioning. WLAN is available both indoors and outdoors. On the ground floor there is a modern, fully equipped kitchen with breakfast area, a living and dining room with satellite TV and a double bedroom with en-suite bathroom. The lower floor comprises three further double bedrooms, all with en-suite bathrooms and an office with sofa bed. There is direct access to the pool from this floor and from one of the bedrooms. Sol De Verano is also equipped with a fitness room in the basement. There is also a utility room with washing machine, tumble dryer, ironing board and iron as well as a small kitchenette for the pool area. ETV/5458

#### **General Information**

Distant sea view

View of the village

Infinity pool with sun loungers

Chill-out area

Central heating

Air conditioning

WiFi

#### Outdoors

Infinity pool with sun loungers

Terrace with dining area

Chill out area

Barbecue area

Parking