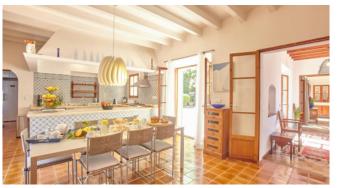

### Description

The house offers modern and comfortable living with a touch of tradition. It has the typical rustic features of most houses in Deia: exposed wooden beams, cosy wood-burning fireplaces and a stone façade with charming shutters. Son Carmelo offers numerous options for comfortable living. Several lounge areas with elegant sofas and outdoor areas with comfortable seating invite you to let your view wander over the village. Stone walls, palm trees and a shady courtyard in the centre of the house allow you to enjoy the relaxed Mediterranean lifestyle. The sunny pool terrace is equipped with sun loungers, parasols and a marvellous panoramic view to the sea and the mountains. The barbecue terrace has everything you need for a perfect al fresh meal with family and friends. The location couldn't be better: Relax and enjoy the sunshine and if you feel like a stroll or an evening visit to the village, it's just a stone's throw away.

### Living and Dining

Living room Open, fully equipped kitchen with dining area Fireplace Office area Sonos sound system Smart TV