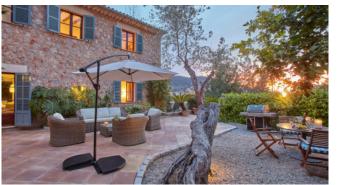

### Description

The house offers modern and comfortable living with a touch of tradition. It has the typical rustic features of most houses in Deia: exposed wooden beams, cosy wood-burning fireplaces and a stone façade with charming shutters. Son Carmelo offers numerous options for comfortable living. Several lounge areas with elegant sofas and outdoor areas with comfortable seating invite you to let your view wander over the village. Stone walls, palm trees and a shady courtyard in the centre of the house allow you to enjoy the relaxed Mediterranean lifestyle. The sunny pool terrace is equipped with sun loungers, parasols and a marvellous panoramic view to the sea and the mountains. The barbecue terrace has everything you need for a perfect al fresh meal with family and friends. The location couldn't be better: Relax and enjoy the sunshine and if you feel like a stroll or an evening visit to the village, it's just a stone's throw away.

### **General Information**

Distant sea view View of the village Walking distance to restaurants and shops Saltwater pool with sun loungers Patio Chill-out area Central heating Air conditioning WiFi

### Outdoors

Saltwater pool with sun loungers Terrace with dining area Barbecue Outdoor chill out Parking/garage