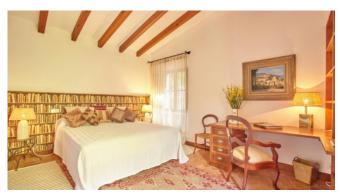

### Description

The house offers modern and comfortable living with a touch of tradition. It has the typical rustic features of most houses in Deia: exposed wooden beams, cosy wood-burning fireplaces and a stone façade with charming shutters. Son Carmelo offers numerous options for comfortable living. Several lounge areas with elegant sofas and outdoor areas with comfortable seating invite you to let your view wander over the village. Stone walls, palm trees and a shady courtyard in the centre of the house allow you to enjoy the relaxed Mediterranean lifestyle. The sunny pool terrace is equipped with sun loungers, parasols and a marvellous panoramic view to the sea and the mountains. The barbecue terrace has everything you need for a perfect al fresh meal with family and friends. The location couldn't be better: Relax and enjoy the sunshine and if you feel like a stroll or an evening visit to the village, it's just a stone's throw away.