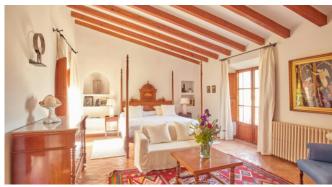

### Description

The house offers modern and comfortable living with a touch of tradition. It has the typical rustic features of most houses in Deia: exposed wooden beams, cosy wood-burning fireplaces and a stone façade with charming shutters. Son Carmelo offers numerous options for comfortable living. Several lounge areas with elegant sofas and outdoor areas with comfortable seating invite you to let your view wander over the village. Stone walls, palm trees and a shady courtyard in the centre of the house allow you to enjoy the relaxed Mediterranean lifestyle. The sunny pool terrace is equipped with sun loungers, parasols and a marvellous panoramic view to the sea and the mountains. The barbecue terrace has everything you need for a perfect al fresh meal with family and friends. The location couldn't be better: Relax and enjoy the sunshine and if you feel like a stroll or an evening visit to the village, it's just a stone's throw away.