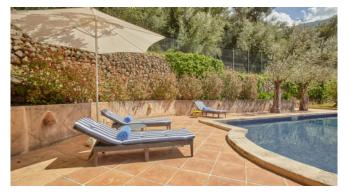

### Description

The house offers modern and comfortable living with a touch of tradition. It has the typical rustic features of most houses in Deia: exposed wooden beams, cosy wood-burning fireplaces and a stone façade with charming shutters. Son Carmelo offers numerous options for comfortable living. Several lounge areas with elegant sofas and outdoor areas with comfortable seating invite you to let your view wander over the village. Stone walls, palm trees and a shady courtyard in the centre of the house allow you to enjoy the relaxed Mediterranean lifestyle. The sunny pool terrace is equipped with sun loungers, parasols and a marvellous panoramic view to the sea and the mountains. The barbecue terrace has everything you need for a perfect al fresh meal with family and friends. The location couldn't be better: Relax and enjoy the sunshine and if you feel like a stroll or an evening visit to the village, it's just a stone's throw away.

### **General Information**

Distant sea view View of the village Walking distance to restaurants and shops Saltwater pool with sun loungers Patio Chill-out area Central heating Air conditioning WiFi

### Outdoors

Saltwater pool with sun loungers Terrace with dining area Barbecue Outdoor chill out Parking/garage