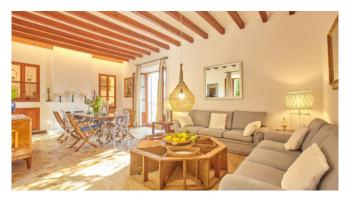

### Description

The house offers modern and comfortable living with a touch of tradition. It has the typical rustic features of most houses in Deia: exposed wooden beams, cosy wood-burning fireplaces and a stone façade with charming shutters. Son Carmelo offers numerous options for comfortable living. Several lounge areas with elegant sofas and outdoor areas with comfortable seating invite you to let your view wander over the village. Stone walls, palm trees and a shady courtyard in the centre of the house allow you to enjoy the relaxed Mediterranean lifestyle. The sunny pool terrace is equipped with sun loungers, parasols and a marvellous panoramic view to the sea and the mountains. The barbecue terrace has everything you need for a perfect al fresh meal with family and friends. The location couldn't be better: Relax and enjoy the sunshine and if you feel like a stroll or an evening visit to the village, it's just a stone's throw away.

### Living and Dining

Living room Open, fully equipped kitchen with dining area Fireplace Office area Sonos sound system Smart TV