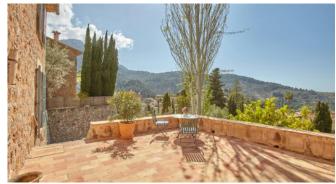

### Description

The house offers modern and comfortable living with a touch of tradition. It has the typical rustic features of most houses in Deia: exposed wooden beams, cosy wood-burning fireplaces and a stone façade with charming shutters. Son Carmelo offers numerous options for comfortable living. Several lounge areas with elegant sofas and outdoor areas with comfortable seating invite you to let your view wander over the village. Stone walls, palm trees and a shady courtyard in the centre of the house allow you to enjoy the relaxed Mediterranean lifestyle. The sunny pool terrace is equipped with sun loungers, parasols and a marvellous panoramic view to the sea and the mountains. The barbecue terrace has everything you need for a perfect al fresh meal with family and friends. The location couldn't be better: Relax and enjoy the sunshine and if you feel like a stroll or an evening visit to the village, it's just a stone's throw away.

### **General Information**

Distant sea view View of the village Walking distance to restaurants and shops Saltwater pool with sun loungers Patio Chill-out area Central heating Air conditioning WiFi