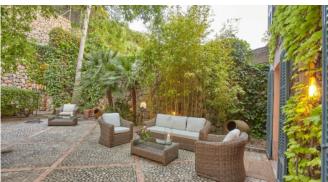

### Description

The house offers modern and comfortable living with a touch of tradition. It has the typical rustic features of most houses in Deia: exposed wooden beams, cosy wood-burning fireplaces and a stone façade with charming shutters. Son Carmelo offers numerous options for comfortable living. Several lounge areas with elegant sofas and outdoor areas with comfortable seating invite you to let your view wander over the village. Stone walls, palm trees and a shady courtyard in the centre of the house allow you to enjoy the relaxed Mediterranean lifestyle. The sunny pool terrace is equipped with sun loungers, parasols and a marvellous panoramic view to the sea and the mountains. The barbecue terrace has everything you need for a perfect al fresh meal with family and friends. The location couldn't be better: Relax and enjoy the sunshine and if you feel like a stroll or an evening visit to the village, it's just a stone's throw away.

### **General Information**

Distant sea view View of the village Walking distance to restaurants and shops Saltwater pool with sun loungers Patio Chill-out area Central heating Air conditioning WiFi

### Outdoors

Saltwater pool with sun loungers Terrace with dining area Barbecue Outdoor chill out Parking/garage