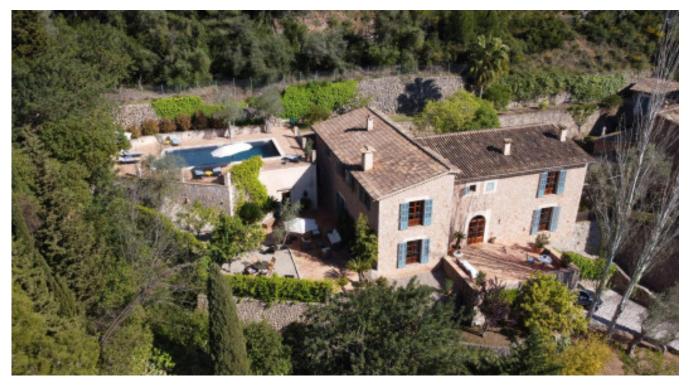

### Description

The house offers modern and comfortable living with a touch of tradition. It has the typical rustic features of most houses in Deia: exposed wooden beams, cosy wood-burning fireplaces and a stone façade with charming shutters. Son Carmelo offers numerous options for comfortable living. Several lounge areas with elegant sofas and outdoor areas with comfortable seating invite you to let your view wander over the village. Stone walls, palm trees and a shady courtyard in the centre of the house allow you to enjoy the relaxed Mediterranean lifestyle. The sunny pool terrace is equipped with sun loungers, parasols and a marvellous panoramic view to the sea and the mountains. The barbecue terrace has everything you need for a perfect al fresh meal with family and friends. The location couldn't be better: Relax and enjoy the sunshine and if you feel like a stroll or an evening visit to the village, it's just a stone's throw away.

### **General Information**

Distant sea view View of the village Walking distance to restaurants and shops Saltwater pool with sun loungers Patio Chill-out area Central heating Air conditioning WiFi

### Outdoors

Saltwater pool with sun loungers Terrace with dining area Barbecue Outdoor chill out Parking/garage