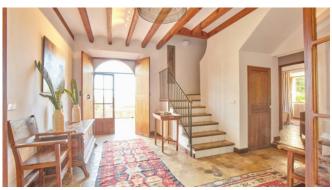

### Description

The house offers modern and comfortable living with a touch of tradition. It has the typical rustic features of most houses in Deia: exposed wooden beams, cosy wood-burning fireplaces and a stone façade with charming shutters. Son Carmelo offers numerous options for comfortable living. Several lounge areas with elegant sofas and outdoor areas with comfortable seating invite you to let your view wander over the village. Stone walls, palm trees and a shady courtyard in the centre of the house allow you to enjoy the relaxed Mediterranean lifestyle. The sunny pool terrace is equipped with sun loungers, parasols and a marvellous panoramic view to the sea and the mountains. The barbecue terrace has everything you need for a perfect al fresh meal with family and friends. The location couldn't be better: Relax and enjoy the sunshine and if you feel like a stroll or an evening visit to the village, it's just a stone's throw away.