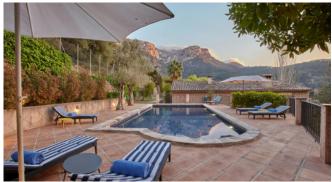

### Description

The house offers modern and comfortable living with a touch of tradition. It has the typical rustic features of most houses in Deia: exposed wooden beams, cosy wood-burning fireplaces and a stone façade with charming shutters. Son Carmelo offers numerous options for comfortable living. Several lounge areas with elegant sofas and outdoor areas with comfortable seating invite you to let your view wander over the village. Stone walls, palm trees and a shady courtyard in the centre of the house allow you to enjoy the relaxed Mediterranean lifestyle. The sunny pool terrace is equipped with sun loungers, parasols and a marvellous panoramic view to the sea and the mountains. The barbecue terrace has everything you need for a perfect al fresh meal with family and friends. The location couldn't be better: Relax and enjoy the sunshine and if you feel like a stroll or an evening visit to the village, it's just a stone's throw away.

### **General Information**

Distant sea view View of the village Walking distance to restaurants and shops Saltwater pool with sun loungers Patio Chill-out area Central heating Air conditioning WiFi

### Outdoors

Saltwater pool with sun loungers Terrace with dining area Barbecue Outdoor chill out Parking/garage