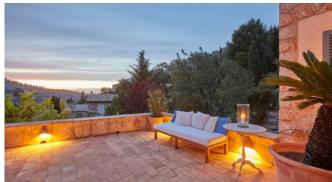

### Description

The house offers modern and comfortable living with a touch of tradition. It has the typical rustic features of most houses in Deia: exposed wooden beams, cosy wood-burning fireplaces and a stone façade with charming shutters. Son Carmelo offers numerous options for comfortable living. Several lounge areas with elegant sofas and outdoor areas with comfortable seating invite you to let your view wander over the village. Stone walls, palm trees and a shady courtyard in the centre of the house allow you to enjoy the relaxed Mediterranean lifestyle. The sunny pool terrace is equipped with sun loungers, parasols and a marvellous panoramic view to the sea and the mountains. The barbecue terrace has everything you need for a perfect al fresh meal with family and friends. The location couldn't be better: Relax and enjoy the sunshine and if you feel like a stroll or an evening visit to the village, it's just a stone's throw away.

### **General Information**

Distant sea view View of the village Walking distance to restaurants and shops Saltwater pool with sun loungers Patio Chill-out area Central heating Air conditioning WiFi

### Outdoors

Saltwater pool with sun loungers Terrace with dining area Barbecue Outdoor chill out Parking/garage