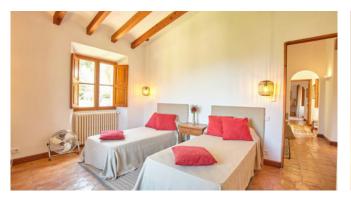

### Description

The house offers modern and comfortable living with a touch of tradition. It has the typical rustic features of most houses in Deia: exposed wooden beams, cosy wood-burning fireplaces and a stone façade with charming shutters. Son Carmelo offers numerous options for comfortable living. Several lounge areas with elegant sofas and outdoor areas with comfortable seating invite you to let your view wander over the village. Stone walls, palm trees and a shady courtyard in the centre of the house allow you to enjoy the relaxed Mediterranean lifestyle. The sunny pool terrace is equipped with sun loungers, parasols and a marvellous panoramic view to the sea and the mountains. The barbecue terrace has everything you need for a perfect al fresh meal with family and friends. The location couldn't be better: Relax and enjoy the sunshine and if you feel like a stroll or an evening visit to the village, it's just a stone's throw away.