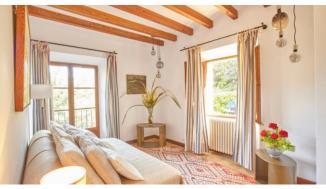

### Description

The house offers modern and comfortable living with a touch of tradition. It has the typical rustic features of most houses in Deia: exposed wooden beams, cosy wood-burning fireplaces and a stone façade with charming shutters. Son Carmelo offers numerous options for comfortable living. Several lounge areas with elegant sofas and outdoor areas with comfortable seating invite you to let your view wander over the village. Stone walls, palm trees and a shady courtyard in the centre of the house allow you to enjoy the relaxed Mediterranean lifestyle. The sunny pool terrace is equipped with sun loungers, parasols and a marvellous panoramic view to the sea and the mountains. The barbecue terrace has everything you need for a perfect al fresh meal with family and friends. The location couldn't be better: Relax and enjoy the sunshine and if you feel like a stroll or an evening visit to the village, it's just a stone's throw away.