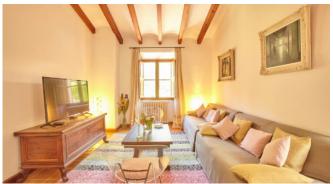

### Description

The house offers modern and comfortable living with a touch of tradition. It has the typical rustic features of most houses in Deia: exposed wooden beams, cosy wood-burning fireplaces and a stone façade with charming shutters. Son Carmelo offers numerous options for comfortable living. Several lounge areas with elegant sofas and outdoor areas with comfortable seating invite you to let your view wander over the village. Stone walls, palm trees and a shady courtyard in the centre of the house allow you to enjoy the relaxed Mediterranean lifestyle. The sunny pool terrace is equipped with sun loungers, parasols and a marvellous panoramic view to the sea and the mountains. The barbecue terrace has everything you need for a perfect al fresh meal with family and friends. The location couldn't be better: Relax and enjoy the sunshine and if you feel like a stroll or an evening visit to the village, it's just a stone's throw away.

### Living and Dining

Living room Open, fully equipped kitchen with dining area Fireplace Office area Sonos sound system Smart TV