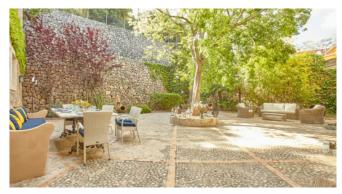

### Description

The house offers modern and comfortable living with a touch of tradition. It has the typical rustic features of most houses in Deia: exposed wooden beams, cosy wood-burning fireplaces and a stone façade with charming shutters. Son Carmelo offers numerous options for comfortable living. Several lounge areas with elegant sofas and outdoor areas with comfortable seating invite you to let your view wander over the village. Stone walls, palm trees and a shady courtyard in the centre of the house allow you to enjoy the relaxed Mediterranean lifestyle. The sunny pool terrace is equipped with sun loungers, parasols and a marvellous panoramic view to the sea and the mountains. The barbecue terrace has everything you need for a perfect al fresh meal with family and friends. The location couldn't be better: Relax and enjoy the sunshine and if you feel like a stroll or an evening visit to the village, it's just a stone's throw away.

### **General Information**

Distant sea view View of the village Walking distance to restaurants and shops Saltwater pool with sun loungers Patio Chill-out area Central heating Air conditioning WiFi

### Outdoors

Saltwater pool with sun loungers Terrace with dining area Barbecue Outdoor chill out Parking/garage