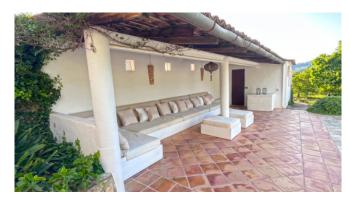

#### **General Information**

Air-condition in all rooms

Seperate guest house with double-bed, bathroom and kitchen

Fireplace

Open-plan kitchen

Outdoor lounge area

Roofed dining area

2 bedrooms with balcony and bath- en-suite