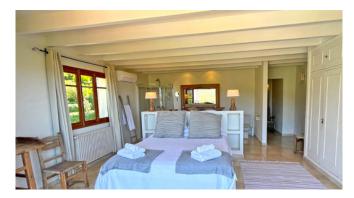

#### **General Information**

Air-condition in all rooms

Seperate guest house with double-bed, bathroom and kitchen

Fireplace

Open-plan kitchen

Outdoor lounge area

Roofed dining area

2 bedrooms with balcony and bath- en-suite

Masterbedroom with open bathroom