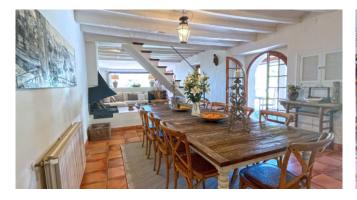

#### **General Information**

Air-condition in all rooms

Seperate guest house with double-bed, bathroom and kitchen

Fireplace

Open-plan kitchen

Outdoor lounge area

Roofed dining area

2 bedrooms with balcony and bath- en-suite