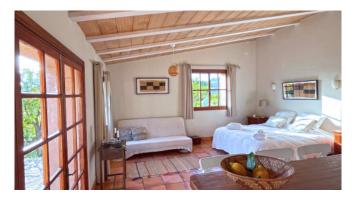

#### **General Information**

Air-condition in all rooms

Seperate guest house with double-bed, bathroom and kitchen

Fireplace

Open-plan kitchen

Outdoor lounge area

Roofed dining area

2 bedrooms with balcony and bath- en-suite

Masterbedroom with open bathroom