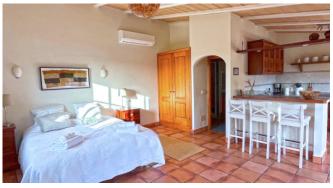

#### **General Information**

Air-condition in all rooms

Seperate guest house with double-bed, bathroom and kitchen

Fireplace

Open-plan kitchen

Outdoor lounge area

Roofed dining area

2 bedrooms with balcony and bath- en-suite