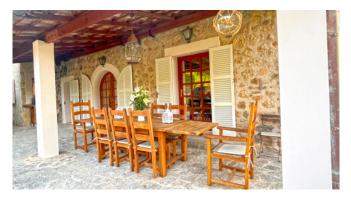

#### **General Information**

Air-condition in all rooms

Seperate guest house with double-bed, bathroom and kitchen

Fireplace

Open-plan kitchen

Outdoor lounge area

Roofed dining area

2 bedrooms with balcony and bath- en-suite