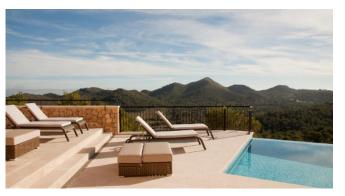

This newly built property accommodates 8 persons in for spacious double-bedrooms all with bath en-suite. Guests can enjoy all amenities like Sauna and BBQ or they can just relax at the sun terrace and take a bath in the large infinity pool.

#### Outdoors

Infinity Pool 8 x 4m
Outdoor kitchen with BBQ