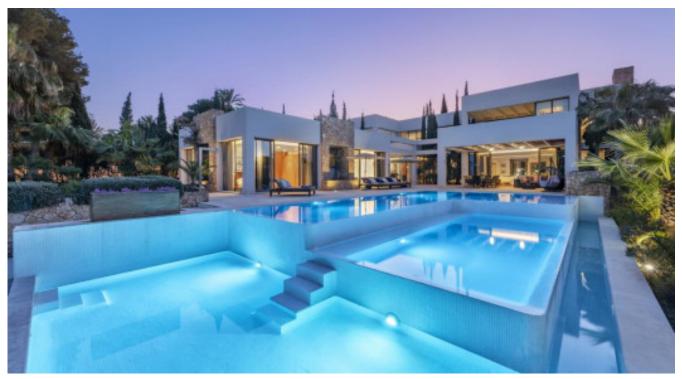

#### Description

Villa Casa Vidre is located in Sol de Mallorca, a quiet residential area close to the ocean. It is an architectural master stroke and embodies the timelessly contemporary Bauhaus style. The high-quality furnishing and finishing runs consistently through the entire villa and leaves nothing to be desired.. The impressive entrance area leads to a very spacious, open plan living and dining area. Large sliding doors allow access to a beautiful 250m² stone terrace and the beautiful garden with its terrific pool, consisting of 3 pools cascading into.

#### **Outdoors**

beautifully tended garden grounds landscaped pool area consisting of 3 pools cascading into one terrace space of 250m², well furnished sea views