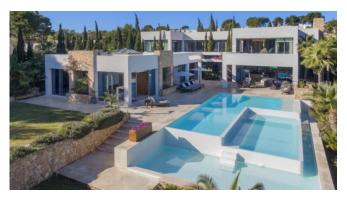

#### Description

Villa Casa Vidre is located in Sol de Mallorca, a quiet residential area close to the ocean. It is an architectural master stroke and embodies the timelessly contemporary Bauhaus style. The high-quality furnishing and finishing runs consistently through the entire villa and leaves nothing to be desired.. The impressive entrance area leads to a very spacious, open plan living and dining area. Large sliding doors allow access to a beautiful 250m² stone terrace and the beautiful garden with its terrific pool, consisting of 3 pools cascading into.

#### **Outdoors**

beautifully tended garden grounds landscaped pool area consisting of 3 pools cascading into one terrace space of 250m², well furnished sea views