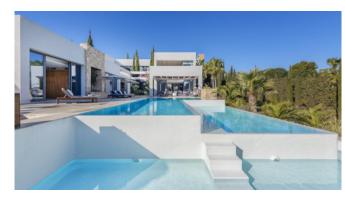

#### Description

Villa Casa Vidre is located in Sol de Mallorca, a quiet residential area close to the ocean. It is an architectural master stroke and embodies the timelessly contemporary Bauhaus style. The high-quality furnishing and finishing runs consistently through the entire villa and leaves nothing to be desired.. The impressive entrance area leads to a very spacious, open plan living and dining area. Large sliding doors allow access to a beautiful 250m² stone terrace and the beautiful garden with its terrific pool, consisting of 3 pools cascading into.

#### **Outdoors**

beautifully tended garden grounds landscaped pool area consisting of 3 pools cascading into one terrace space of 250m², well furnished sea views