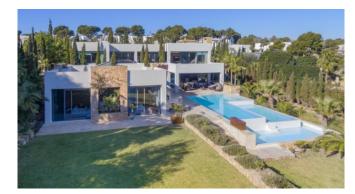

#### Description

Villa Casa Vidre is located in Sol de Mallorca, a quiet residential area close to the ocean. It is an architectural master stroke and embodies the timelessly contemporary Bauhaus style. The high-quality furnishing and finishing runs consistently through the entire villa and leaves nothing to be desired.. The impressive entrance area leads to a very spacious, open plan living and dining area. Large sliding doors allow access to a beautiful 250m² stone terrace and the beautiful garden with its terrific pool, consisting of 3 pools cascading into.

#### **Outdoors**

beautifully tended garden grounds landscaped pool area consisting of 3 pools cascading into one terrace space of 250m², well furnished sea views