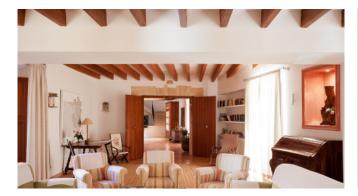

#### Living and Dining

Big dining table

W-LAN

Satellit TV

Big salon

Art nouveau style