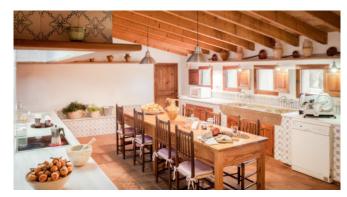

#### Living and Dining

Big dining table

W-LAN

Satellit TV

Big salon

Art nouveau style