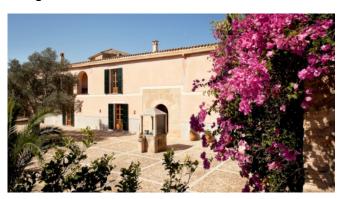

#### Description

The manor mansion Son Doblons is situated on a 130 hectar large plot and provides extensive views over the bay and Cape Formentor. The Finca connects the past with the present, creating a breathtaking atmosphere where you can enjoy absolute privacy. The maximum capacity is 16 people, i.e. 8 suites, though additional beds can be provided to reach the capacity of 18 people. Its 2.000 square meters are organized in two levels from which the tower protrudes, offering unobstructed views of the whole island of Mallorca.

#### Living and Dining

Big dining table

W-LAN

Satellit TV

Big salon

Art nouveau style