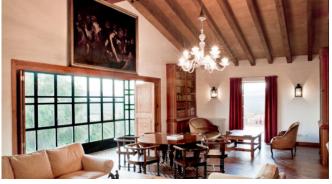

#### Living and Dining

Big dining table

W-LAN

Satellit TV

Big salon

Art nouveau style