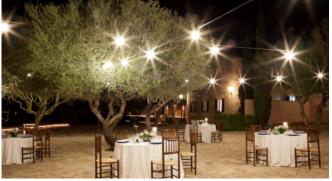

#### **Specials**

The country estate of son Doblons is ideally suitable for weddings, corporate events and family reunions! The beach of Son Serra de Marina is only 4 km, the beautiful town Arta only 15 km away!

#### **General Information**

W-LAN

Satellit TV

Absolute privacy

Spectacular panoramic view

Large well maintained property

Ideal for big events up to 350 people, for an additional fee

Only 4 km to the sea, Son Serra de Marina

#### Service

Cleaning 6 times a week á 6 hours is included, except kitchen.

Private chef, massage and babysitting on request

Ideal for big events up to 350 people, for an additional fee