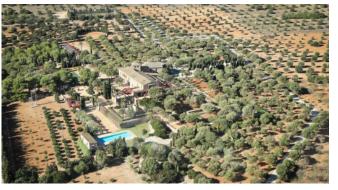

#### Description

The manor mansion Son Doblons is situated on a 130 hectar large plot and provides extensive views over the bay and Cape Formentor. The Finca connects the past with the present, creating a breathtaking atmosphere where you can enjoy absolute privacy. The maximum capacity is 16 people, i.e. 8 suites, though additional beds can be provided to reach the capacity of 18 people. Its 2.000 square meters are organized in two levels from which the tower protrudes, offering unobstructed views of the whole island of Mallorca.