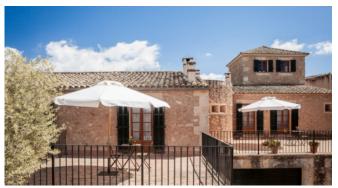

#### Description

The manor mansion Son Doblons is situated on a 130 hectar large plot and provides extensive views over the bay and Cape Formentor. The Finca connects the past with the present, creating a breathtaking atmosphere where you can enjoy absolute privacy. The maximum capacity is 16 people, i.e. 8 suites, though additional beds can be provided to reach the capacity of 18 people. Its 2.000 square meters are organized in two levels from which the tower protrudes, offering unobstructed views of the whole island of Mallorca.

#### Outdoors

Big pool

Several terraces

BBQ

Impressive mediterranean garden landscap

Water fountains

Ping pong

tennis court