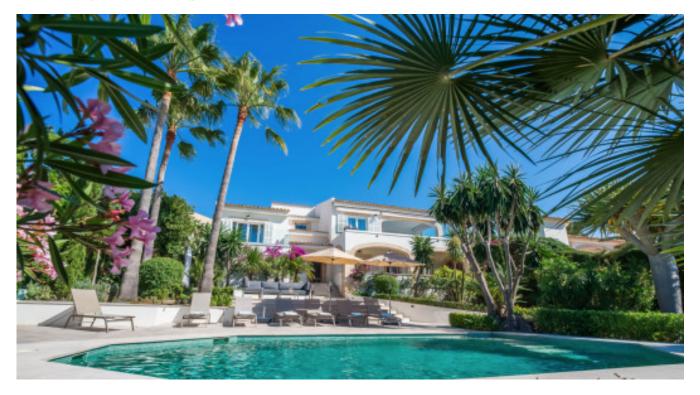

#### Description

The Villa Alma de Bonaire is quietly located in the villa urbanization Bonaire, just outside Alcudia. It has 4 bedrooms and 3 bathrooms, spread over 2 floors, heated pool for extra charge and fantastic sea views from the terrace. The garden area is elaborately laid out and very well maintained. The pool area was newly tiled and with an additional terrace, with lounge furniture, increased to 80 sqm. In the evening the pool and garden area is beautifully illuminated! A nice house for families with children or peace seekers. The beautiful sea view invites you to dream and relax.

#### **General Information**

4 bedrooms, one with bathroom en-suite 3 bathrooms Air conditioner Great sea view Wireless Internet access SAT TV Fireplace Heated pool 9 x 5 m for extra charge BBQ Parking spot Well maintained garden

#### Outdoors

Sun terrace with sea views BBQ Heated pool 9 x 5 m with stairs Outdoor shower Parking spot Well-kept garden area

Image 1

Image 2

Image 3

Image 4

Image 5

Image 9