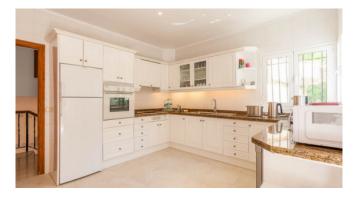

#### Living and Dining

Salon with terrace access Air conditioner SAT TV Dining table Fully equipped kitchen Fireplace