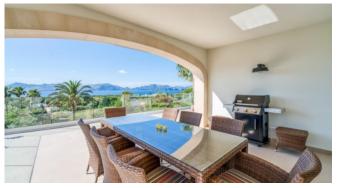

#### **General Information**

4 bedrooms, one with bathroom en-suite 3 bathrooms Air conditioner Great sea view Wireless Internet access SAT TV Fireplace Heated pool 9 x 5 m for extra charge BBQ Parking spot Well maintained garden

#### Living and Dining

Salon with terrace access Air conditioner SAT TV Dining table Fully equipped kitchen Fireplace