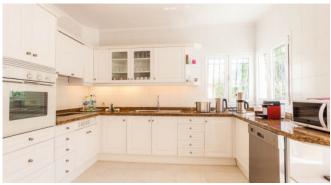

#### Living and Dining

Salon with terrace access Air conditioner SAT TV Dining table Fully equipped kitchen Fireplace