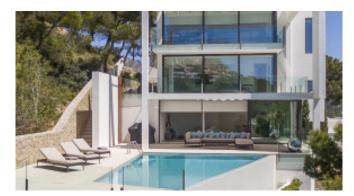

#### Description

This modern luxury villa with its breathtaking sea view is situated in a few minutes walking distance to the sophisticated harbour of Puerto de Andratx. The modern and high-class interior will give you entire satisfaction. The precious, open kitchen leaves nothing to be desired. Have a view over the harbour and the sea while refreshing in the infinitypool.

#### Specials

This villa has a fantastic view over the harbour, the mountains and the sea. At night the lights are sparkling all around the marina. In only 2 minutes by car you reach the seafront with its multitude of first-class restaurants and stores. The golf course and the beach of Camp the Mar can be reached within about 8 minutes by car.

#### Outdoors

Breathtaking seaview

Chill-out area

Pool

**BBQ** 

Various covered and uncovered terraces