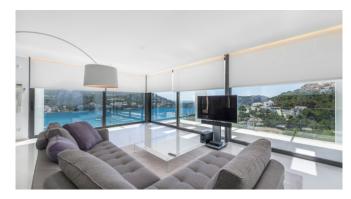

#### Description

This modern luxury villa with its breathtaking sea view is situated in a few minutes walking distance to the sophisticated harbour of Puerto de Andratx. The modern and high-class interior will give you entire satisfaction. The precious, open kitchen leaves nothing to be desired. Have a view over the harbour and the sea while refreshing in the infinitypool.

#### Specials

This villa has a fantastic view over the harbour, the mountains and the sea. At night the lights are sparkling all around the marina. In only 2 minutes by car you reach the seafront with its multitude of first-class restaurants and stores. The golf course and the beach of Camp the Mar can be reached within about 8 minutes by car.

#### **General Information**

Stunning seaviews

A/C

Wifi

 $\mathsf{TV}$ 

BBQ

Pool

Chill-out area