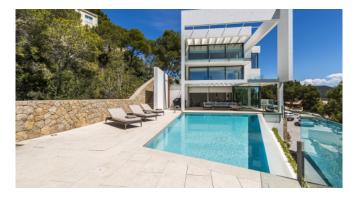

#### Description

This modern luxury villa with its breathtaking sea view is situated in a few minutes walking distance to the sophisticated harbour of Puerto de Andratx. The modern and high-class interior will give you entire satisfaction. The precious, open kitchen leaves nothing to be desired. Have a view over the harbour and the sea while refreshing in the infinitypool.

#### Specials

This villa has a fantastic view over the harbour, the mountains and the sea. At night the lights are sparkling all around the marina. In only 2 minutes by car you reach the seafront with its multitude of first-class restaurants and stores. The golf course and the beach of Camp the Mar can be reached within about 8 minutes by car.

#### Outdoors

Breathtaking seaview

Chill-out area

Pool

**BBQ** 

Various covered and uncovered terraces