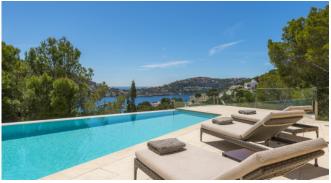

#### Description

This modern luxury villa with its breathtaking sea view is situated in a few minutes walking distance to the sophisticated harbour of Puerto de Andratx. The modern and high-class interior will give you entire satisfaction. The precious, open kitchen leaves nothing to be desired. Have a view over the harbour and the sea while refreshing in the infinitypool.

#### Specials

This villa has a fantastic view over the harbour, the mountains and the sea. At night the lights are sparkling all around the marina. In only 2 minutes by car you reach the seafront with its multitude of first-class restaurants and stores. The golf course and the beach of Camp the Mar can be reached within about 8 minutes by car.

#### Outdoors

Breathtaking seaview

Chill-out area

Pool

**BBQ** 

Various covered and uncovered terraces