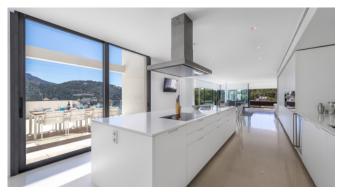

#### Description

This modern luxury villa with its breathtaking sea view is situated in a few minutes walking distance to the sophisticated harbour of Puerto de Andratx. The modern and high-class interior will give you entire satisfaction. The precious, open kitchen leaves nothing to be desired. Have a view over the harbour and the sea while refreshing in the infinitypool.

## Living and Dining

High-class kitchen

Bright, modern and classy interior

 $\mathsf{TV}$ 

Wifi

Large dining table