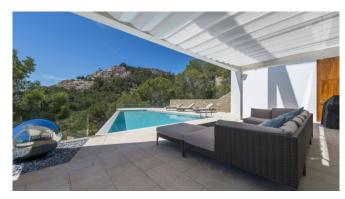

#### Description

This modern luxury villa with its breathtaking sea view is situated in a few minutes walking distance to the sophisticated harbour of Puerto de Andratx. The modern and high-class interior will give you entire satisfaction. The precious, open kitchen leaves nothing to be desired. Have a view over the harbour and the sea while refreshing in the infinitypool.

#### Specials

This villa has a fantastic view over the harbour, the mountains and the sea. At night the lights are sparkling all around the marina. In only 2 minutes by car you reach the seafront with its multitude of first-class restaurants and stores. The golf course and the beach of Camp the Mar can be reached within about 8 minutes by car.

#### Outdoors

Breathtaking seaview

Chill-out area

Pool

**BBQ** 

Various covered and uncovered terraces