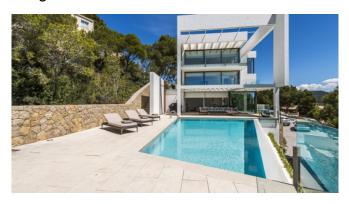

#### Description

This modern luxury villa with its breathtaking sea view is situated in a few minutes walking distance to the sophisticated harbour of Puerto de Andratx. The modern and high-class interior will give you entire satisfaction. The precious, open kitchen leaves nothing to be desired. Have a view over the harbour and the sea while refreshing in the infinitypool.

#### Specials

This villa has a fantastic view over the harbour, the mountains and the sea. At night the lights are sparkling all around the marina. In only 2 minutes by car you reach the seafront with its multitude of first-class restaurants and stores. The golf course and the beach of Camp the Mar can be reached within about 8 minutes by car.

#### Outdoors

Breathtaking seaview

Chill-out area

Pool

**BBQ** 

Various covered and uncovered terraces