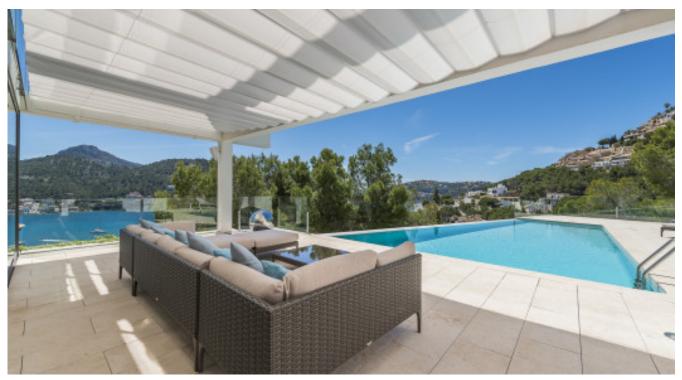

#### Description

This modern luxury villa with its breathtaking sea view is situated in a few minutes walking distance to the sophisticated harbour of Puerto de Andratx. The modern and high-class interior will give you entire satisfaction. The precious, open kitchen leaves nothing to be desired. Have a view over the harbour and the sea while refreshing in the infinitypool.

#### Specials

This villa has a fantastic view over the harbour, the mountains and the sea. At night the lights are sparkling all around the marina. In only 2 minutes by car you reach the seafront with its multitude of first-class restaurants and stores. The golf course and the beach of Camp the Mar can be reached within about 8 minutes by car.

#### Outdoors

Breathtaking seaview

Chill-out area

Pool

**BBQ** 

Various covered and uncovered terraces