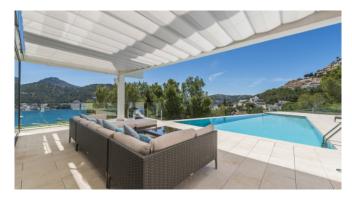

#### Description

This modern luxury villa with its breathtaking sea view is situated in a few minutes walking distance to the sophisticated harbour of Puerto de Andratx. The modern and high-class interior will give you entire satisfaction. The precious, open kitchen leaves nothing to be desired. Have a view over the harbour and the sea while refreshing in the infinitypool.

#### Specials

This villa has a fantastic view over the harbour, the mountains and the sea. At night the lights are sparkling all around the marina. In only 2 minutes by car you reach the seafront with its multitude of first-class restaurants and stores. The golf course and the beach of Camp the Mar can be reached within about 8 minutes by car.

#### Outdoors

Breathtaking seaview

Chill-out area

Pool

**BBQ** 

Various covered and uncovered terraces