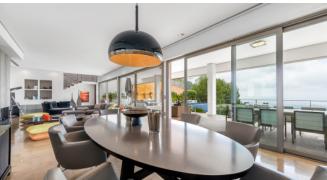

#### Living and Dining

High quality and fully equiped kitchen

Bright, modern and classy interior

Objects d'art

Fireplace

TV

Wifi

Soundsystem Bang und Olufsen with Airplay