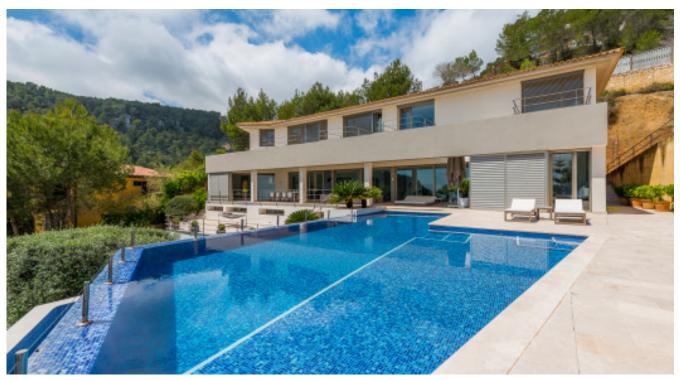

#### Description

Luxury villa situated in one of the most exclusive locations of Palma de Mallorca. Four out of five bedrooms have their own terrace. The interior is bright, clear and modern. The modern kitchen is fully equipped. From nearly every place on the plot you will be impressed by the stunning panoramic view.

#### **Specials**

Situated in the immediate vicinity of the famous golf courses Son Muntaner, Son Vida Golf and Son Quint, this Villa has all you are searching for. Relax after playing golf or after doing your fitness workout in the sauna, or take a refreshing bath in the pool while enjoying the breathtaking panoramic view all over the bay of Palma.

**BBQ** 

Pool 5m x 13m

Fitness area

Sauna

Steam sauna

Various covered and uncovered terraces

Washing machine and dryer

#### Outdoors

Stunning seaview

Pool 5m x 13m

BBQ

Various covered and uncovered terraces

Garage

High standard sunbeds and garden area