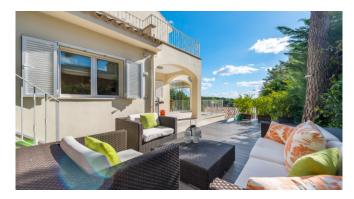

#### Living and Dining

Comfortable living area with TV

Outside dining area

Nice kitchen

Nespresso coffee machine