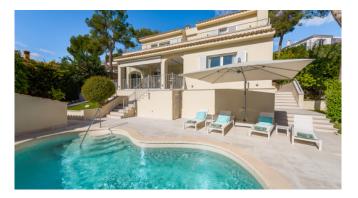

#### Description

Comfortable Villa with panoramic view over the sea and the golf course. Situated on a 1000 m2 plot this villa has space for 6 person. Golf, tennis, fitness and supermarkets are in the immediate vicinity. Take a refreshing bath in the pool or relax on one of the sunbeds while enjoying a view over the beautiful greens of thegolf course nearby.

#### **General Information**

Panoramic view over the sea and the golf course

Pool 8m x 4,5m

Various covered and uncovered terraces

Outside dining area

**BBQ** 

Comfortable living area

 $\mathsf{TV}$ 

#### Outdoors

Panoramic view over the sea and the golf course

Pool 8m x 4,5m

Sunbeds

**BBQ** 

Outside dining area

Various covered and uncovered terraces