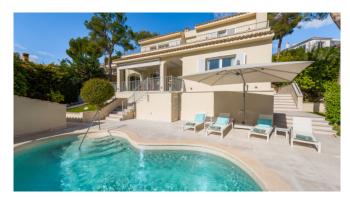

#### Description

Comfortable Villa with panoramic view over the sea and the golf course. Situated on a 1000 m2 plot this villa has space for 6 person. Golf, tennis, fitness and supermarkets are in the immediate vicinity. Take a refreshing bath in the pool or relax on one of the sunbeds while enjoying a view over the beautiful greens of thegolf course nearby.

#### **General Information**

Panoramic view over the sea and the golf course

Pool 8m x 4,5m

Various covered and uncovered terraces

Outside dining area

**BBQ** 

Comfortable living area

 $\mathsf{TV}$ 

#### Outdoors

Panoramic view over the sea and the golf course

Pool 8m x 4,5m

Sunbeds

**BBQ** 

Outside dining area

Various covered and uncovered terraces