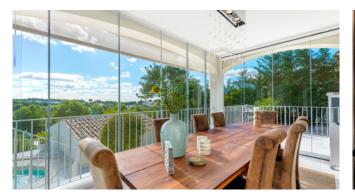

#### Living and Dining

Comfortable living area with TV

Outside dining area

Nice kitchen

Nespresso coffee machine