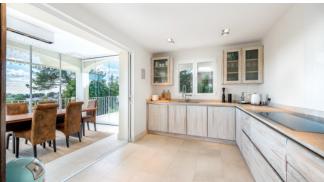

#### Living and Dining

Comfortable living area with TV

Outside dining area

Nice kitchen

Nespresso coffee machine