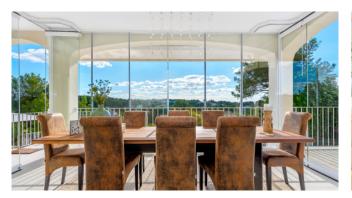

#### Living and Dining

Comfortable living area with TV

Outside dining area

Nice kitchen

Nespresso coffee machine