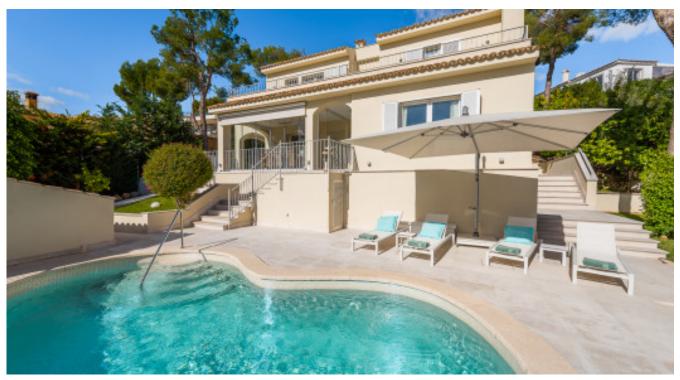

#### Description

Comfortable Villa with panoramic view over the sea and the golf course. Situated on a 1000 m2 plot this villa has space for 6 person. Golf, tennis, fitness and supermarkets are in the immediate vicinity. Take a refreshing bath in the pool or relax on one of the sunbeds while enjoying a view over the beautiful greens of thegolf course nearby.

#### **General Information**

Panoramic view over the sea and the golf course

Pool 8m x 4,5m

Various covered and uncovered terraces

Outside dining area

**BBQ** 

Comfortable living area

 $\mathsf{TV}$ 

#### Outdoors

Panoramic view over the sea and the golf course

Pool 8m x 4,5m

Sunbeds

**BBQ** 

Outside dining area

Various covered and uncovered terraces