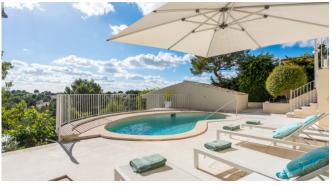

#### Description

Comfortable Villa with panoramic view over the sea and the golf course. Situated on a 1000 m2 plot this villa has space for 6 person. Golf, tennis, fitness and supermarkets are in the immediate vicinity. Take a refreshing bath in the pool or relax on one of the sunbeds while enjoying a view over the beautiful greens of thegolf course nearby.

#### **General Information**

Panoramic view over the sea and the golf course

Pool 8m x 4,5m

Various covered and uncovered terraces

Outside dining area

**BBQ** 

Comfortable living area

 $\mathsf{TV}$ 

#### Outdoors

Panoramic view over the sea and the golf course

Pool 8m x 4,5m

Sunbeds

**BBQ** 

Outside dining area

Various covered and uncovered terraces