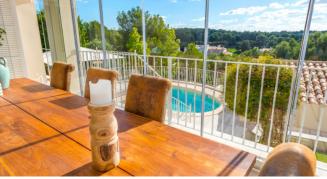

#### Living and Dining

Comfortable living area with TV

Outside dining area

Nice kitchen

Nespresso coffee machine

#### Outdoors

Panoramic view over the sea and the golf course

Pool 8m x 4,5m

Sunbeds

**BBQ** 

Outside dining area

Various covered and uncovered terraces