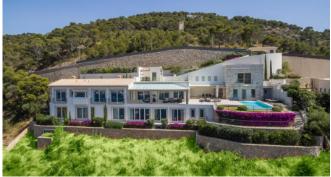

#### Description

Newly built luxury villa in an exclusive location. Enjoy breathtaking sunsets over the sea and the port of Puerto de Andratx. 5 bedrooms with bathroom en-suite are spread over 900 square meters of living space. The open, fully equipped kitchen as well as the modern design of the rooms leave nothing to be desired. Refresh yourself in the infinity pool after a sauna session or relax on one of the comfortable sun loungers while you let your gaze wander over the numerous sailing boats. The pool can also be heated in the cooler months, but must always be covered.

#### **Specials**

Luxury Villa in top position with a plot of 2600 qm. Breathtaking design and modern architecture will make you perfectly happy. Intelligent domotic system. Please ask our employees about the suitable rental vehicle.

#### Outdoors

Panoramic view over the sea and the harbour Covered and uncovered terrace Large dining area Infinity-pool with waterfall, heatable Chill-out area