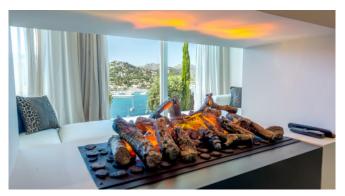

#### Living and Dining

Hugh living area Sea view from all rooms Large table in the dining area Outside dining area Modern, fully equiped, open kitchen Fireplace