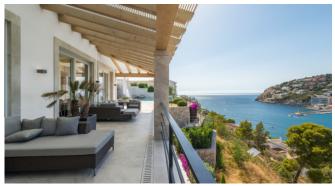

#### Outdoors

Panoramic view over the sea and the harbour Covered and uncovered terrace Large dining area Infinity-pool with waterfall, heatable Chill-out area

#### **General Information**

Breathtaking view over the sea and the harbour Open high-tech kitchen Hugh dining and living area Domotic system Wifi TV Modern design Sauna Covered and uncovered terrace Chill-out area Infinity-pool with waterfall, heatable Floorheating A/C Security system Utility room Weber gas BBQ