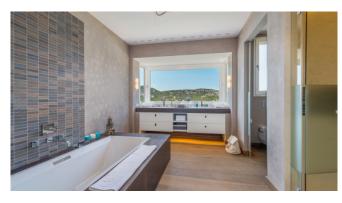

#### **Quick Facts**

| Bedrooms    | 5                        |
|-------------|--------------------------|
| Bathrooms   | 5                        |
| Living Area | 600 m <sup>2</sup>       |
| Rental Rate | from EUR 17,990,- / Week |

#### Description

Newly built luxury villa in an exclusive location. Enjoy breathtaking sunsets over the sea and the port of Puerto de Andratx. 5 bedrooms with bathroom en-suite are spread over 900 square meters of living space. The open, fully equipped kitchen as well as the modern design of the rooms leave nothing to be desired. Refresh yourself in the infinity pool after a sauna session or relax on one of the comfortable sun loungers while you let your gaze wander over the numerous sailing boats. The pool can also be heated in the cooler months, but must always be covered.