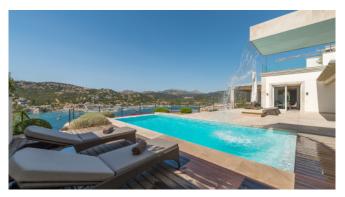

#### Description

Newly built luxury villa in an exclusive location. Enjoy breathtaking sunsets over the sea and the port of Puerto de Andratx. 5 bedrooms with bathroom en-suite are spread over 900 square meters of living space. The open, fully equipped kitchen as well as the modern design of the rooms leave nothing to be desired. Refresh yourself in the infinity pool after a sauna session or relax on one of the comfortable sun loungers while you let your gaze wander over the numerous sailing boats. The pool can also be heated in the cooler months, but must always be covered.

#### **General Information**

Breathtaking view over the sea and the harbour Open high-tech kitchen Hugh dining and living area Domotic system Wifi TV Modern design Sauna Covered and uncovered terrace Chill-out area Infinity-pool with waterfall, heatable Floorheating A/C Security system Utility room Weber gas BBQ

#### Outdoors

Panoramic view over the sea and the harbour Covered and uncovered terrace Large dining area Infinity-pool with waterfall, heatable Chill-out area