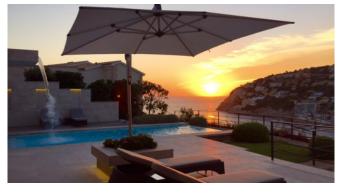

#### Description

Newly built luxury villa in an exclusive location. Enjoy breathtaking sunsets over the sea and the port of Puerto de Andratx. 5 bedrooms with bathroom en-suite are spread over 900 square meters of living space. The open, fully equipped kitchen as well as the modern design of the rooms leave nothing to be desired. Refresh yourself in the infinity pool after a sauna session or relax on one of the comfortable sun loungers while you let your gaze wander over the numerous sailing boats. The pool can also be heated in the cooler months, but must always be covered.

#### **General Information**

Breathtaking view over the sea and the harbour Open high-tech kitchen Hugh dining and living area Domotic system Wifi TV Modern design Sauna Covered and uncovered terrace Chill-out area Infinity-pool with waterfall, heatable Floorheating A/C Security system Utility room Weber gas BBQ

#### Outdoors

Panoramic view over the sea and the harbour Covered and uncovered terrace Large dining area Infinity-pool with waterfall, heatable Chill-out area