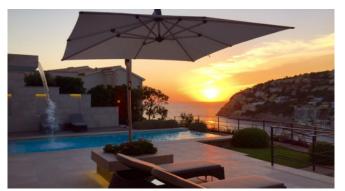

#### Description

Newly built luxury villa in an exclusive location. Enjoy breathtaking sunsets over the sea and the port of Puerto de Andratx. 5 bedrooms with bathroom en-suite are spread over 900 square meters of living space. The open, fully equipped kitchen as well as the modern design of the rooms leave nothing to be desired. Refresh yourself in the infinity pool after a sauna session or relax on one of the comfortable sun loungers while you let your gaze wander over the numerous sailing boats. The pool can also be heated in the cooler months, but must always be covered.

#### **General Information**

Breathtaking view over the sea and the harbour Open high-tech kitchen Hugh dining and living area Domotic system Wifi TV Modern design Sauna Covered and uncovered terrace Chill-out area Infinity-pool with waterfall, heatable Floorheating A/C Security system Utility room Weber gas BBQ

#### Outdoors

Panoramic view over the sea and the harbour Covered and uncovered terrace Large dining area Infinity-pool with waterfall, heatable Chill-out area