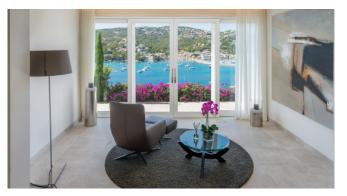

#### Description

Newly built luxury villa in an exclusive location. Enjoy breathtaking sunsets over the sea and the port of Puerto de Andratx. 5 bedrooms with bathroom en-suite are spread over 900 square meters of living space. The open, fully equipped kitchen as well as the modern design of the rooms leave nothing to be desired. Refresh yourself in the infinity pool after a sauna session or relax on one of the comfortable sun loungers while you let your gaze wander over the numerous sailing boats. The pool can also be heated in the cooler months, but must always be covered.

#### Living and Dining

Hugh living area Sea view from all rooms Large table in the dining area Outside dining area Modern, fully equiped, open kitchen Fireplace

#### Outdoors

Panoramic view over the sea and the harbour Covered and uncovered terrace Large dining area Infinity-pool with waterfall, heatable Chill-out area