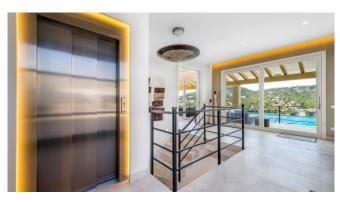

#### **General Information**

Breathtaking view over the sea and the harbour Open high-tech kitchen Hugh dining and living area Domotic system Wifi TV Modern design Sauna Covered and uncovered terrace Chill-out area Infinity-pool with waterfall, heatable Floorheating A/C Security system Utility room Weber gas BBQ