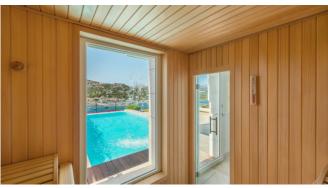

#### Description

Newly built luxury villa in an exclusive location. Enjoy breathtaking sunsets over the sea and the port of Puerto de Andratx. 5 bedrooms with bathroom en-suite are spread over 900 square meters of living space. The open, fully equipped kitchen as well as the modern design of the rooms leave nothing to be desired. Refresh yourself in the infinity pool after a sauna session or relax on one of the comfortable sun loungers while you let your gaze wander over the numerous sailing boats. The pool can also be heated in the cooler months, but must always be covered.

#### **General Information**

Breathtaking view over the sea and the harbour Open high-tech kitchen Hugh dining and living area Domotic system Wifi TV Modern design Sauna Covered and uncovered terrace Chill-out area Infinity-pool with waterfall, heatable Floorheating A/C Security system Utility room Weber gas BBQ