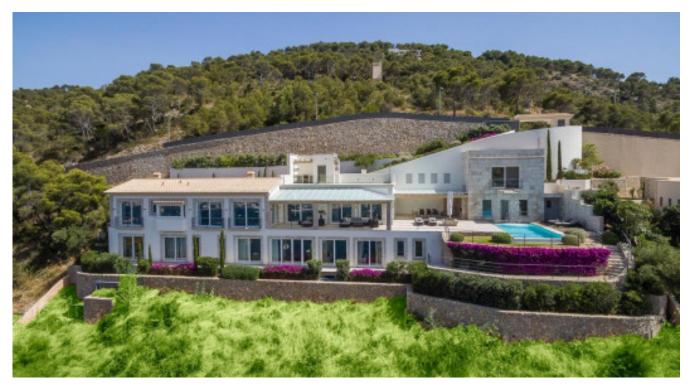

#### Description

Newly built luxury villa in an exclusive location. Enjoy breathtaking sunsets over the sea and the port of Puerto de Andratx. 5 bedrooms with bathroom en-suite are spread over 900 square meters of living space. The open, fully equipped kitchen as well as the modern design of the rooms leave nothing to be desired. Refresh yourself in the infinity pool after a sauna session or relax on one of the comfortable sun loungers while you let your gaze wander over the numerous sailing boats. The pool can also be heated in the cooler months, but must always be covered.

#### **Specials**

Luxury Villa in top position with a plot of 2600 qm. Breathtaking design and modern architecture will make you perfectly happy. Intelligent domotic system. Please ask our employees about the suitable rental vehicle.

#### **General Information**

Breathtaking view over the sea and the harbour Open high-tech kitchen Hugh dining and living area Domotic system Wifi TV Modern design Sauna Covered and uncovered terrace Chill-out area Infinity-pool with waterfall, heatable Floorheating A/C Security system Utility room Weber gas BBQ