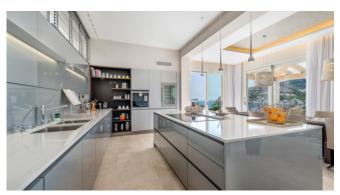

#### **General Information**

Breathtaking view over the sea and the harbour Open high-tech kitchen Hugh dining and living area Domotic system Wifi TV Modern design Sauna Covered and uncovered terrace Chill-out area Infinity-pool with waterfall, heatable Floorheating A/C Security system Utility room Weber gas BBQ

#### Living and Dining

Hugh living area Sea view from all rooms Large table in the dining area Outside dining area Modern, fully equiped, open kitchen Fireplace