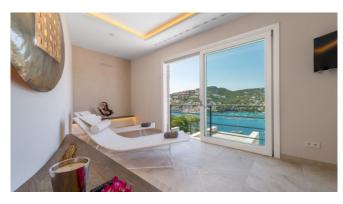

#### Description

Newly built luxury villa in an exclusive location. Enjoy breathtaking sunsets over the sea and the port of Puerto de Andratx. 5 bedrooms with bathroom en-suite are spread over 900 square meters of living space. The open, fully equipped kitchen as well as the modern design of the rooms leave nothing to be desired. Refresh yourself in the infinity pool after a sauna session or relax on one of the comfortable sun loungers while you let your gaze wander over the numerous sailing boats. The pool can also be heated in the cooler months, but must always be covered.

#### **General Information**

Breathtaking view over the sea and the harbour Open high-tech kitchen Hugh dining and living area Domotic system Wifi TV Modern design Sauna Covered and uncovered terrace Chill-out area Infinity-pool with waterfall, heatable Floorheating A/C Security system Utility room Weber gas BBQ

#### Living and Dining

Hugh living area Sea view from all rooms Large table in the dining area Outside dining area Modern, fully equiped, open kitchen Fireplace