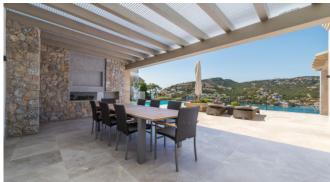

#### Living and Dining

Hugh living area Sea view from all rooms Large table in the dining area Outside dining area Modern, fully equiped, open kitchen Fireplace

#### Outdoors

Panoramic view over the sea and the harbour Covered and uncovered terrace Large dining area Infinity-pool with waterfall, heatable Chill-out area