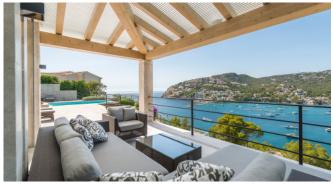

#### **General Information**

Breathtaking view over the sea and the harbour Open high-tech kitchen Hugh dining and living area Domotic system Wifi TV Modern design Sauna Covered and uncovered terrace Chill-out area Infinity-pool with waterfall, heatable Floorheating A/C Security system Utility room Weber gas BBQ

#### Living and Dining

Hugh living area Sea view from all rooms Large table in the dining area Outside dining area Modern, fully equiped, open kitchen Fireplace

#### Outdoors

Panoramic view over the sea and the harbour Covered and uncovered terrace Large dining area Infinity-pool with waterfall, heatable Chill-out area