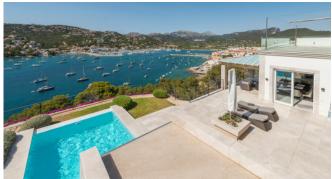

#### Description

Newly built luxury villa in an exclusive location. Enjoy breathtaking sunsets over the sea and the port of Puerto de Andratx. 5 bedrooms with bathroom en-suite are spread over 900 square meters of living space. The open, fully equipped kitchen as well as the modern design of the rooms leave nothing to be desired. Refresh yourself in the infinity pool after a sauna session or relax on one of the comfortable sun loungers while you let your gaze wander over the numerous sailing boats. The pool can also be heated in the cooler months, but must always be covered.

#### **General Information**

Breathtaking view over the sea and the harbour Open high-tech kitchen Hugh dining and living area Domotic system Wifi TV Modern design Sauna Covered and uncovered terrace Chill-out area Infinity-pool with waterfall, heatable Floorheating A/C Security system Utility room Weber gas BBQ

#### Outdoors

Panoramic view over the sea and the harbour Covered and uncovered terrace Large dining area Infinity-pool with waterfall, heatable Chill-out area