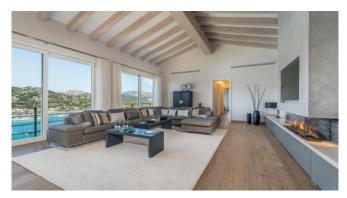

#### Living and Dining

Hugh living area Sea view from all rooms Large table in the dining area Outside dining area Modern, fully equiped, open kitchen Fireplace

#### **General Information**

Breathtaking view over the sea and the harbour Open high-tech kitchen Hugh dining and living area Domotic system Wifi TV Modern design Sauna Covered and uncovered terrace Chill-out area Infinity-pool with waterfall, heatable Floorheating A/C Security system Utility room Weber gas BBQ