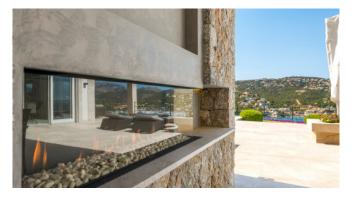

#### **General Information**

Breathtaking view over the sea and the harbour Open high-tech kitchen Hugh dining and living area Domotic system Wifi TV Modern design Sauna Covered and uncovered terrace Chill-out area Infinity-pool with waterfall, heatable Floorheating A/C Security system Utility room Weber gas BBQ

#### Living and Dining

Hugh living area Sea view from all rooms Large table in the dining area Outside dining area Modern, fully equiped, open kitchen Fireplace