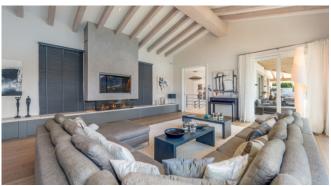

#### Living and Dining

Hugh living area Sea view from all rooms Large table in the dining area Outside dining area Modern, fully equiped, open kitchen Fireplace