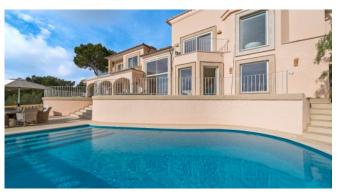

### Description

This fantastic Villa impresses with it's charm and it's breathtaking views over Puerto de Andratx and the sea. The Villa disposes of 5 double bedrooms, each one with bathroom en-suite. The cozy and warm interior makes you feel comfortable from the very first moment you enter the Villa. The furniture is tastefull, the new kitchen fully equipped. The property was recently completely refurbished. It's requipped with a small spa and fitness area, as well as an ecologic heatable pool.

#### Outdoors

Stunning Sea Views

BBQ

Pool

Sunbeds and Umbrella

**Outside Shower** 