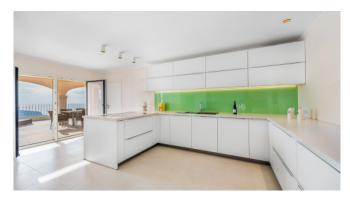

### Description

This fantastic Villa impresses with it's charm and it's breathtaking views over Puerto de Andratx and the sea. The Villa disposes of 5 double bedrooms, each one with bathroom en-suite. The cozy and warm interior makes you feel comfortable from the very first moment you enter the Villa. The furniture is tastefull, the new kitchen fully equipped. The property was recently completely refurbished. It's requipped with a small spa and fitness area, as well as an ecologic heatable pool.

#### **General Information**

Stunning view over the town and the sea

Breathtaking panoramic view over the sea and the coast

A/C

Fireplace

Open livingroom

Fully equiped kitchen

 $\mathsf{TV}$ 