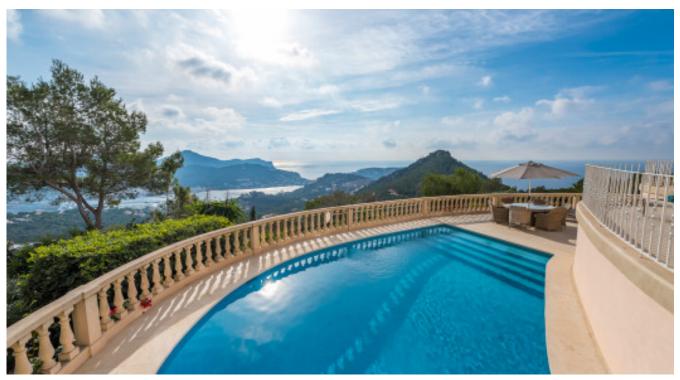

### Description

This fantastic Villa impresses with it's charm and it's breathtaking views over Puerto de Andratx and the sea. The Villa disposes of 5 double bedrooms, each one with bathroom en-suite. The cozy and warm interior makes you feel comfortable from the very first moment you enter the Villa. The furniture is tastefull, the new kitchen fully equipped. The property was recently completely refurbished. It's requipped with a small spa and fitness area, as well as an ecologic heatable pool.

#### **General Information**

Stunning view over the town and the sea

Breathtaking panoramic view over the sea and the coast

A/C

Fireplace

Open livingroom

Fully equiped kitchen

 $\mathsf{TV}$ 

#### Outdoors

Stunning Sea Views

BBQ

Pool

Sunbeds and Umbrella

**Outside Shower** 