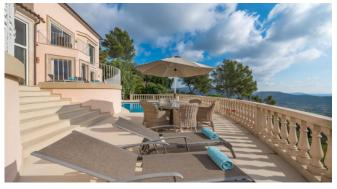

### Description

This fantastic Villa impresses with it's charm and it's breathtaking views over Puerto de Andratx and the sea. The Villa disposes of 5 double bedrooms, each one with bathroom en-suite. The cozy and warm interior makes you feel comfortable from the very first moment you enter the Villa. The furniture is tastefull, the new kitchen fully equipped. The property was recently completely refurbished. It's requipped with a small spa and fitness area, as well as an ecologic heatable pool.

Internet

WiFi

Washingmaschine

Dryer

**BBQ** 

Covered and uncovered terrace

Pool

In- and Outside dining area

#### Outdoors

Stunning Sea Views

BBQ

Pool

Sunbeds and Umbrella

**Outside Shower** 