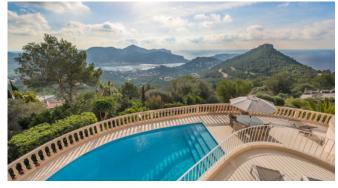

### Description

This fantastic Villa impresses with it's charm and it's breathtaking views over Puerto de Andratx and the sea. The Villa disposes of 5 double bedrooms, each one with bathroom en-suite. The cozy and warm interior makes you feel comfortable from the very first moment you enter the Villa. The furniture is tastefull, the new kitchen fully equipped. The property was recently completely refurbished. It's requipped with a small spa and fitness area, as well as an ecologic heatable pool.

#### **General Information**

Stunning view over the town and the sea

Breathtaking panoramic view over the sea and the coast

A/C

Fireplace

Open livingroom

Fully equiped kitchen

 $\mathsf{TV}$ 

#### Outdoors

Stunning Sea Views

BBQ

Pool

Sunbeds and Umbrella

**Outside Shower** 