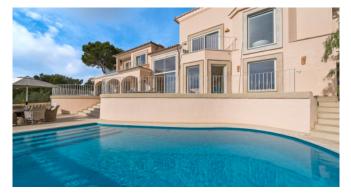

### Description

This fantastic Villa impresses with it's charm and it's breathtaking views over Puerto de Andratx and the sea. The Villa disposes of 5 double bedrooms, each one with bathroom en-suite. The cozy and warm interior makes you feel comfortable from the very first moment you enter the Villa. The furniture is tastefull, the new kitchen fully equipped. The property was recently completely refurbished. It's requipped with a small spa and fitness area, as well as an ecologic heatable pool.

#### Outdoors

Stunning Sea Views

BBQ

Pool

Sunbeds and Umbrella

**Outside Shower** 