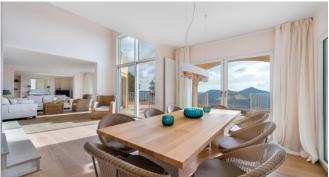

### Description

This fantastic Villa impresses with it's charm and it's breathtaking views over Puerto de Andratx and the sea. The Villa disposes of 5 double bedrooms, each one with bathroom en-suite. The cozy and warm interior makes you feel comfortable from the very first moment you enter the Villa. The furniture is tastefull, the new kitchen fully equipped. The property was recently completely refurbished. It's requipped with a small spa and fitness area, as well as an ecologic heatable pool.

## Living and Dining

 $\mathsf{TV}$ 

WiFi

Dining table

Fully equipped kitchen

Stylish and tastefull interior