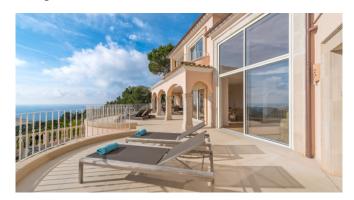

### Description

This fantastic Villa impresses with it's charm and it's breathtaking views over Puerto de Andratx and the sea. The Villa disposes of 5 double bedrooms, each one with bathroom en-suite. The cozy and warm interior makes you feel comfortable from the very first moment you enter the Villa. The furniture is tastefull, the new kitchen fully equipped. The property was recently completely refurbished. It's requipped with a small spa and fitness area, as well as an ecologic heatable pool.

#### **General Information**

Stunning view over the town and the sea

Breathtaking panoramic view over the sea and the coast

A/C

Fireplace

Open livingroom

Fully equiped kitchen

 $\mathsf{TV}$ 

#### Outdoors

Stunning Sea Views

BBQ

Pool

Sunbeds and Umbrella

**Outside Shower** 