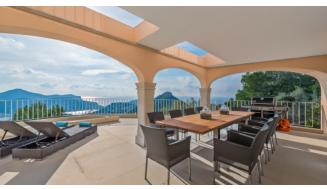

### Description

This fantastic Villa impresses with it's charm and it's breathtaking views over Puerto de Andratx and the sea. The Villa disposes of 5 double bedrooms, each one with bathroom en-suite. The cozy and warm interior makes you feel comfortable from the very first moment you enter the Villa. The furniture is tastefull, the new kitchen fully equipped. The property was recently completely refurbished. It's requipped with a small spa and fitness area, as well as an ecologic heatable pool.

#### **General Information**

Stunning view over the town and the sea

Breathtaking panoramic view over the sea and the coast

A/C

Fireplace

Open livingroom

Fully equiped kitchen

 $\mathsf{TV}$ 

Internet

WiFi

Washingmaschine

Dryer

**BBQ** 

Covered and uncovered terrace

Pool

In- and Outside dining area

#### Outdoors

Stunning Sea Views

BBQ

Pool

Sunbeds and Umbrella

**Outside Shower** 