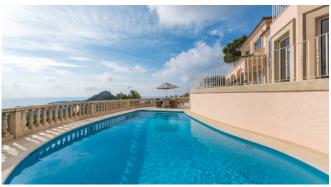

### Description

This fantastic Villa impresses with it's charm and it's breathtaking views over Puerto de Andratx and the sea. The Villa disposes of 5 double bedrooms, each one with bathroom en-suite. The cozy and warm interior makes you feel comfortable from the very first moment you enter the Villa. The furniture is tastefull, the new kitchen fully equipped. The property was recently completely refurbished. It's requipped with a small spa and fitness area, as well as an ecologic heatable pool.

#### Outdoors

Stunning Sea Views

BBQ

Pool

Sunbeds and Umbrella

**Outside Shower** 