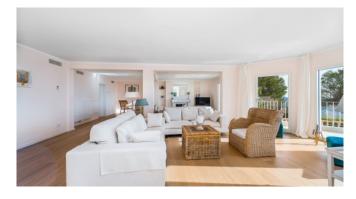

### Description

This fantastic Villa impresses with it's charm and it's breathtaking views over Puerto de Andratx and the sea. The Villa disposes of 5 double bedrooms, each one with bathroom en-suite. The cozy and warm interior makes you feel comfortable from the very first moment you enter the Villa. The furniture is tastefull, the new kitchen fully equipped. The property was recently completely refurbished. It's requipped with a small spa and fitness area, as well as an ecologic heatable pool.

## Living and Dining

 $\mathsf{TV}$ 

WiFi

Dining table

Fully equipped kitchen

Stylish and tastefull interior