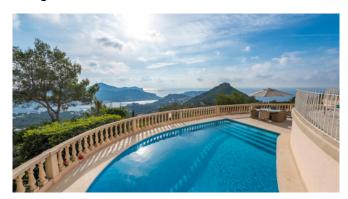

### Description

This fantastic Villa impresses with it's charm and it's breathtaking views over Puerto de Andratx and the sea. The Villa disposes of 5 double bedrooms, each one with bathroom en-suite. The cozy and warm interior makes you feel comfortable from the very first moment you enter the Villa. The furniture is tastefull, the new kitchen fully equipped. The property was recently completely refurbished. It's requipped with a small spa and fitness area, as well as an ecologic heatable pool.

#### **General Information**

Stunning view over the town and the sea

Breathtaking panoramic view over the sea and the coast

A/C

Fireplace

Open livingroom

Fully equiped kitchen

 $\mathsf{TV}$ 

#### Outdoors

Stunning Sea Views

BBQ

Pool

Sunbeds and Umbrella

**Outside Shower** 