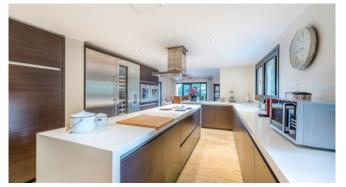

Cozy salon with fireplace

A/C

Fully equipped kitchen

Wifi

Sat-TV

Washing machine + dryer

#### Living and Dining

Modern, fully equipped kitchen

Big dining area

Cozy salon with fireplace

Lounge with Flipper (for charge)

Wifi

A/C

 $\mathsf{TV}$ 