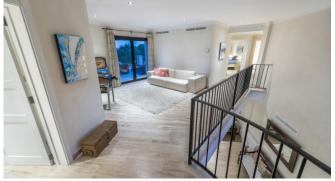

#### Living and Dining

Modern, fully equipped kitchen

Big dining area

Cozy salon with fireplace

Lounge with Flipper (for charge)

Wifi

A/C

 $\mathsf{TV}$ 