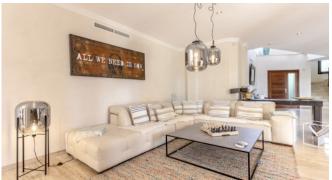

#### Living and Dining

Modern, fully equipped kitchen

Big dining area

Cozy salon with fireplace

Lounge with Flipper (for charge)

Wifi

A/C

 $\mathsf{TV}$ 