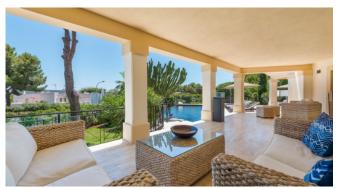

#### Description

The imposing villa is located in a quiet and noble villa urbanization of Nova Santa Ponça. The spacious property has 2 large covered terraces with dining table and a cozy chill-out area. In addition to a large pool in a well-kept garden, the villa offers a special highlight - the big roof terrace offers an amazing view, sun loungers and a BBQ area. Only 2 km away you will find the marina of Port Adriano with excellent restaurants and shops. The golf courses of Santa Ponsa and Poniente are also just a few minutes (by car) away.

#### **General Information**

Villa in noble urbanization

Pool 12 m x 5,5 m with pool terrace

Sunloungers

Various covered and uncovered terraces

Chill-out areas

Dining table

BBQ

#### **Outdoors**

Huge pool area with sunloungers

Pool 12m x 5,5m

Various covered and uncovered terraces

Chill-out areas

BBQ (gas)

Dining area