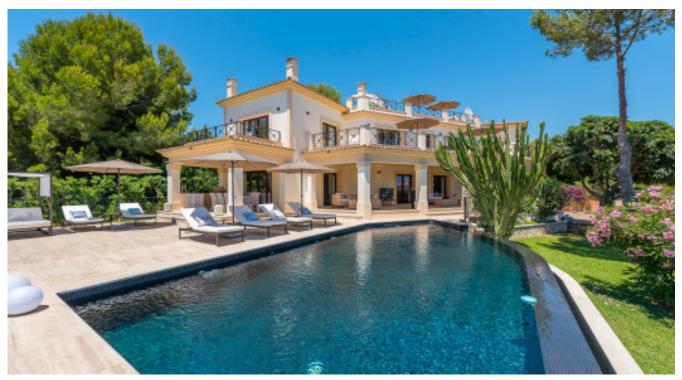

#### Description

The imposing villa is located in a quiet and noble villa urbanization of Nova Santa Ponça. The spacious property has 2 large covered terraces with dining table and a cozy chill-out area. In addition to a large pool in a well-kept garden, the villa offers a special highlight - the big roof terrace offers an amazing view, sun loungers and a BBQ area. Only 2 km away you will find the marina of Port Adriano with excellent restaurants and shops. The golf courses of Santa Ponsa and Poniente are also just a few minutes (by car) away.

#### **General Information**

Villa in noble urbanization

Pool 12 m x 5,5 m with pool terrace

Sunloungers

Various covered and uncovered terraces

Chill-out areas

Dining table

BBQ

#### **Outdoors**

Huge pool area with sunloungers

Pool 12m x 5,5m

Various covered and uncovered terraces

Chill-out areas

BBQ (gas)

Dining area