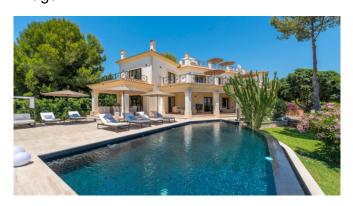

#### Description

The imposing villa is located in a quiet and noble villa urbanization of Nova Santa Ponça. The spacious property has 2 large covered terraces with dining table and a cozy chill-out area. In addition to a large pool in a well-kept garden, the villa offers a special highlight - the big roof terrace offers an amazing view, sun loungers and a BBQ area. Only 2 km away you will find the marina of Port Adriano with excellent restaurants and shops. The golf courses of Santa Ponsa and Poniente are also just a few minutes (by car) away.

#### **General Information**

Villa in noble urbanization

Pool 12 m x 5,5 m with pool terrace

Sunloungers

Various covered and uncovered terraces

Chill-out areas

Dining table

BBQ

#### **Outdoors**

Huge pool area with sunloungers

Pool 12m x 5,5m

Various covered and uncovered terraces

Chill-out areas

BBQ (gas)

Dining area