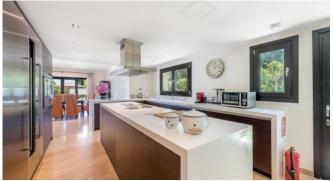

#### Living and Dining

Modern, fully equipped kitchen

Big dining area

Cozy salon with fireplace

Lounge with Flipper (for charge)

Wifi

A/C

 $\mathsf{TV}$ 