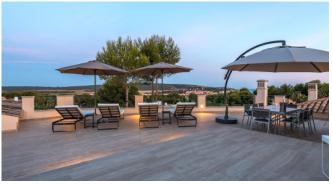

#### Description

The imposing villa is located in a quiet and noble villa urbanization of Nova Santa Ponça. The spacious property has 2 large covered terraces with dining table and a cozy chill-out area. In addition to a large pool in a well-kept garden, the villa offers a special highlight - the big roof terrace offers an amazing view, sun loungers and a BBQ area. Only 2 km away you will find the marina of Port Adriano with excellent restaurants and shops. The golf courses of Santa Ponsa and Poniente are also just a few minutes (by car) away.

#### **Specials**

The villa impresses with its location and spaciousness and is ideal for several families or smaller groups. The beach of Port Adriano and the marina is in walking distance (15 min). On the roof terrace you can enjoy great BBQ evenings with terrific sunsets.

#### **Outdoors**

Huge pool area with sunloungers

Pool 12m x 5,5m

Various covered and uncovered terraces

Chill-out areas

BBQ (gas)

Dining area