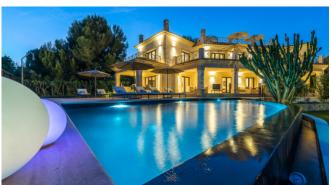

#### Description

The imposing villa is located in a quiet and noble villa urbanization of Nova Santa Ponça. The spacious property has 2 large covered terraces with dining table and a cozy chill-out area. In addition to a large pool in a well-kept garden, the villa offers a special highlight - the big roof terrace offers an amazing view, sun loungers and a BBQ area. Only 2 km away you will find the marina of Port Adriano with excellent restaurants and shops. The golf courses of Santa Ponsa and Poniente are also just a few minutes (by car) away.

#### **General Information**

Villa in noble urbanization

Pool 12 m x 5,5 m with pool terrace

Sunloungers

Various covered and uncovered terraces

Chill-out areas

Dining table

BBQ

#### **Outdoors**

Huge pool area with sunloungers

Pool 12m x 5,5m

Various covered and uncovered terraces

Chill-out areas

BBQ (gas)

Dining area