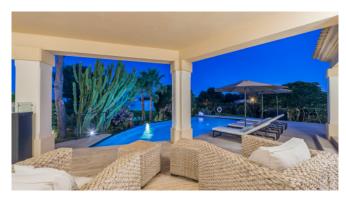

#### Description

The imposing villa is located in a quiet and noble villa urbanization of Nova Santa Ponça. The spacious property has 2 large covered terraces with dining table and a cozy chill-out area. In addition to a large pool in a well-kept garden, the villa offers a special highlight - the big roof terrace offers an amazing view, sun loungers and a BBQ area. Only 2 km away you will find the marina of Port Adriano with excellent restaurants and shops. The golf courses of Santa Ponsa and Poniente are also just a few minutes (by car) away.

#### **General Information**

Villa in noble urbanization

Pool 12 m x 5,5 m with pool terrace

Sunloungers

Various covered and uncovered terraces

Chill-out areas

Dining table

BBQ

#### **Outdoors**

Huge pool area with sunloungers

Pool 12m x 5,5m

Various covered and uncovered terraces

Chill-out areas

BBQ (gas)

Dining area