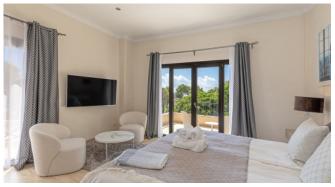

## **Quick Facts**

| Bedrooms    | 5                        |
|-------------|--------------------------|
| Bathrooms   | 4                        |
| Living Area | 450 m²                   |
| Rental Rate | from EUR 10,422,- / Week |
|             |                          |

#### Living and Dining

Modern, fully equipped kitchen

Big dining area

Cozy salon with fireplace

Lounge with Flipper (for charge)

Wifi

A/C

 $\mathsf{TV}$ 