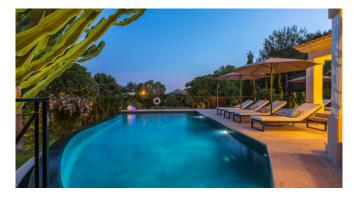

#### Description

The imposing villa is located in a quiet and noble villa urbanization of Nova Santa Ponça. The spacious property has 2 large covered terraces with dining table and a cozy chill-out area. In addition to a large pool in a well-kept garden, the villa offers a special highlight - the big roof terrace offers an amazing view, sun loungers and a BBQ area. Only 2 km away you will find the marina of Port Adriano with excellent restaurants and shops. The golf courses of Santa Ponsa and Poniente are also just a few minutes (by car) away.

#### **General Information**

Villa in noble urbanization

Pool 12 m x 5,5 m with pool terrace

Sunloungers

Various covered and uncovered terraces

Chill-out areas

Dining table

BBQ

#### **Outdoors**

Huge pool area with sunloungers

Pool 12m x 5,5m

Various covered and uncovered terraces

Chill-out areas

BBQ (gas)

Dining area