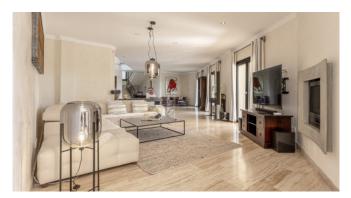

#### Living and Dining

Modern, fully equipped kitchen

Big dining area

Cozy salon with fireplace

Lounge with Flipper (for charge)

Wifi

A/C

 $\mathsf{TV}$ 