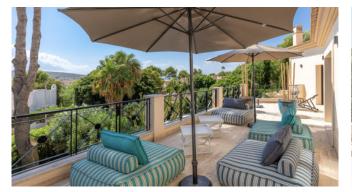

#### Description

The imposing villa is located in a quiet and noble villa urbanization of Nova Santa Ponça. The spacious property has 2 large covered terraces with dining table and a cozy chill-out area. In addition to a large pool in a well-kept garden, the villa offers a special highlight - the big roof terrace offers an amazing view, sun loungers and a BBQ area. Only 2 km away you will find the marina of Port Adriano with excellent restaurants and shops. The golf courses of Santa Ponsa and Poniente are also just a few minutes (by car) away.

#### **General Information**

Villa in noble urbanization

Pool 12 m x 5,5 m with pool terrace

Sunloungers

Various covered and uncovered terraces

Chill-out areas

Dining table

BBQ

#### **Outdoors**

Huge pool area with sunloungers

Pool 12m x 5,5m

Various covered and uncovered terraces

Chill-out areas

BBQ (gas)

Dining area