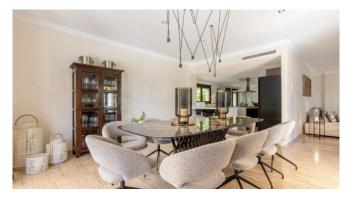

#### Living and Dining

Modern, fully equipped kitchen

Big dining area

Cozy salon with fireplace

Lounge with Flipper (for charge)

Wifi

A/C

 $\mathsf{TV}$ 