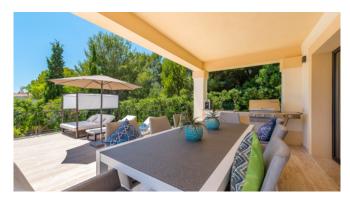

#### Description

The imposing villa is located in a quiet and noble villa urbanization of Nova Santa Ponça. The spacious property has 2 large covered terraces with dining table and a cozy chill-out area. In addition to a large pool in a well-kept garden, the villa offers a special highlight - the big roof terrace offers an amazing view, sun loungers and a BBQ area. Only 2 km away you will find the marina of Port Adriano with excellent restaurants and shops. The golf courses of Santa Ponsa and Poniente are also just a few minutes (by car) away.

#### **General Information**

Villa in noble urbanization

Pool 12 m x 5,5 m with pool terrace

Sunloungers

Various covered and uncovered terraces

Chill-out areas

Dining table

BBQ

#### **Outdoors**

Huge pool area with sunloungers

Pool 12m x 5,5m

Various covered and uncovered terraces

Chill-out areas

BBQ (gas)

Dining area