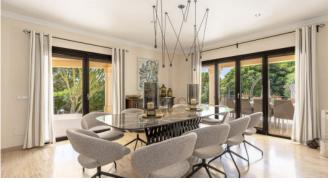

#### Living and Dining

Modern, fully equipped kitchen

Big dining area

Cozy salon with fireplace

Lounge with Flipper (for charge)

Wifi

A/C

 $\mathsf{TV}$ 