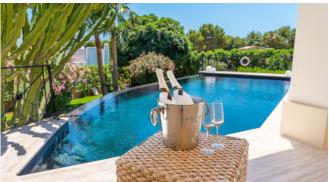

#### Description

The imposing villa is located in a quiet and noble villa urbanization of Nova Santa Ponça. The spacious property has 2 large covered terraces with dining table and a cozy chill-out area. In addition to a large pool in a well-kept garden, the villa offers a special highlight - the big roof terrace offers an amazing view, sun loungers and a BBQ area. Only 2 km away you will find the marina of Port Adriano with excellent restaurants and shops. The golf courses of Santa Ponsa and Poniente are also just a few minutes (by car) away.

#### **General Information**

Villa in noble urbanization

Pool 12 m x 5,5 m with pool terrace

Sunloungers

Various covered and uncovered terraces

Chill-out areas

Dining table

BBQ

#### **Outdoors**

Huge pool area with sunloungers

Pool 12m x 5,5m

Various covered and uncovered terraces

Chill-out areas

BBQ (gas)

Dining area