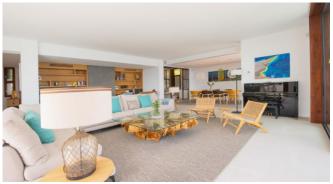

#### Description

Wonderful Villa in Capdepera in the North East of Mallorca. This luxurious porperty boasts impressive sea and panoramic views. Almost from every area you can enjoy unrestricted views of the Mediterranean Sea. The large pool area surrounded by a beautiful garden invites you to sunbathe. The delighted living room leads directly onto a spacious terrace with a cozy chill-out sofa. The entire Villa has large windows and all bedrooms offer a wonderful sea view. In the cooler seasons the fireplace in the living room provides cozy hours by the crackling fire. There are a large dining table in the outside area as well as in the house. Another highlight is the private access to the sea, the ideal place to feel comfortable and to spent some amazing holidays with friends or family.

#### Living and Dining

Big dining area Living room with fireplace and TV A/C and heating Sauna Dryer and washing machine