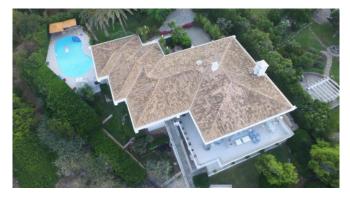

#### Description

Wonderful Villa in Capdepera in the North East of Mallorca. This luxurious porperty boasts impressive sea and panoramic views. Almost from every area you can enjoy unrestricted views of the Mediterranean Sea. The large pool area surrounded by a beautiful garden invites you to sunbathe. The delighted living room leads directly onto a spacious terrace with a cozy chill-out sofa. The entire Villa has large windows and all bedrooms offer a wonderful sea view. In the cooler seasons the fireplace in the living room provides cozy hours by the crackling fire. There are a large dining table in the outside area as well as in the house. Another highlight is the private access to the sea, the ideal place to feel comfortable and to spent some amazing holidays with friends or family.

#### **General Information**

Free standing front line Villa with big see view terrace Security system Nice panoramic sea view Private access to the sea Totally equiped kitchen Living area with fireplace and TV WiFi A/C and heating All bedrooms are en-suite and with seaview Sauna Sweet water pool 12 x 4 m Chill-out area Various covered and uncovered terraces BBQ Dryer and washing machine Compleetly fenced property Parking for 2 car's

#### Outdoors

Terrace and pool area with panoramic sea view Sweet water pool of 12 x 4 m Sunbeds Chill-out area Nice garden area Private sea access BBQ Compleetly fenced property Parking for 2 car's