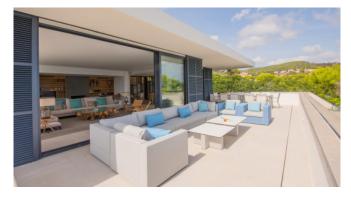

#### Description

Wonderful Villa in Capdepera in the North East of Mallorca. This luxurious porperty boasts impressive sea and panoramic views. Almost from every area you can enjoy unrestricted views of the Mediterranean Sea. The large pool area surrounded by a beautiful garden invites you to sunbathe. The delighted living room leads directly onto a spacious terrace with a cozy chill-out sofa. The entire Villa has large windows and all bedrooms offer a wonderful sea view. In the cooler seasons the fireplace in the living room provides cozy hours by the crackling fire. There are a large dining table in the outside area as well as in the house. Another highlight is the private access to the sea, the ideal place to feel comfortable and to spent some amazing holidays with friends or family.

#### Outdoors

Terrace and pool area with panoramic sea view Sweet water pool of 12 x 4 m Sunbeds Chill-out area Nice garden area Private sea access BBQ Compleetly fenced property Parking for 2 car's