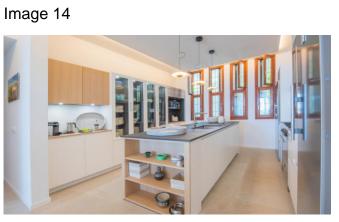

#### **General Information**

Free standing front line Villa with big see view terrace Security system Nice panoramic sea view Private access to the sea Totally equiped kitchen Living area with fireplace and TV WiFi A/C and heating All bedrooms are en-suite and with seaview Sauna Sweet water pool 12 x 4 m Chill-out area Various covered and uncovered terraces BBQ Dryer and washing machine Compleetly fenced property Parking for 2 car's