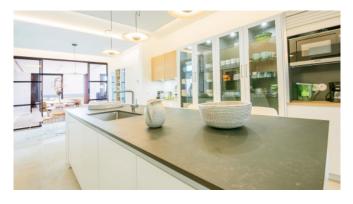

#### **General Information**

Free standing front line Villa with big see view terrace Security system Nice panoramic sea view Private access to the sea Totally equiped kitchen Living area with fireplace and TV WiFi A/C and heating All bedrooms are en-suite and with seaview Sauna Sweet water pool 12 x 4 m Chill-out area Various covered and uncovered terraces BBQ Dryer and washing machine Compleetly fenced property Parking for 2 car's