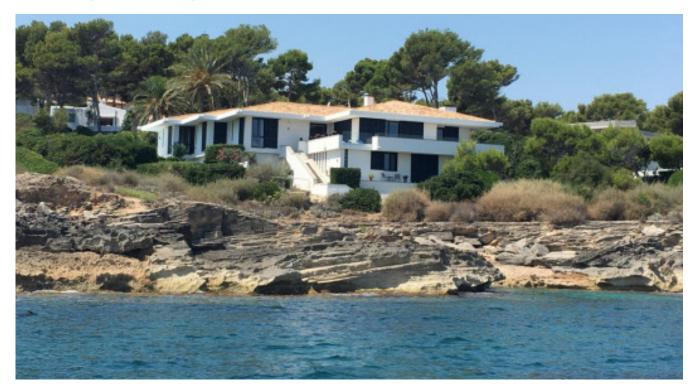

#### Description

Wonderful Villa in Capdepera in the North East of Mallorca. This luxurious porperty boasts impressive sea and panoramic views. Almost from every area you can enjoy unrestricted views of the Mediterranean Sea. The large pool area surrounded by a beautiful garden invites you to sunbathe. The delighted living room leads directly onto a spacious terrace with a cozy chill-out sofa. The entire Villa has large windows and all bedrooms offer a wonderful sea view. In the cooler seasons the fireplace in the living room provides cozy hours by the crackling fire. There are a large dining table in the outside area as well as in the house. Another highlight is the private access to the sea, the ideal place to feel comfortable and to spent some amazing holidays with friends or family.

#### **General Information**

Free standing front line Villa with big see view terrace Security system Nice panoramic sea view Private access to the sea Totally equiped kitchen Living area with fireplace and TV WiFi A/C and heating All bedrooms are en-suite and with seaview Sauna Sweet water pool 12 x 4 m Chill-out area Various covered and uncovered terraces BBQ Dryer and washing machine Compleetly fenced property Parking for 2 car's