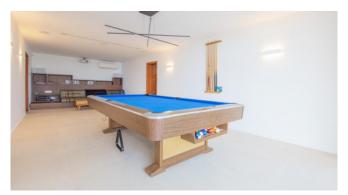

#### **General Information**

Free standing front line Villa with big see view terrace Security system Nice panoramic sea view Private access to the sea Totally equiped kitchen Living area with fireplace and TV WiFi A/C and heating All bedrooms are en-suite and with seaview Sauna Sweet water pool 12 x 4 m Chill-out area Various covered and uncovered terraces BBQ Dryer and washing machine Compleetly fenced property Parking for 2 car's