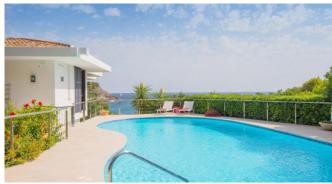

#### **General Information**

Free standing front line Villa with big see view terrace Security system Nice panoramic sea view Private access to the sea Totally equiped kitchen Living area with fireplace and TV WiFi A/C and heating All bedrooms are en-suite and with seaview Sauna Sweet water pool 12 x 4 m Chill-out area Various covered and uncovered terraces BBQ Dryer and washing machine Compleetly fenced property Parking for 2 car's

#### Outdoors

Terrace and pool area with panoramic sea view Sweet water pool of 12 x 4 m Sunbeds Chill-out area Nice garden area Private sea access BBQ Compleetly fenced property Parking for 2 car's