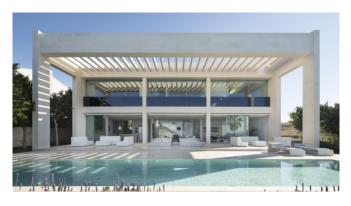

### Description

Spectacular, family friendly villa in modern design situated in first sea line of Son Veri Nou. Enjoy the view of Palma Bay from the private pool and linger on the spacious terrace. Feel free in the open plan living area on the ground floor with fully equipped designer kitchen. Relax in the sleeping areas on the first floor and wake up with a sea view.

#### Outdoors

Spectacular location with panoramic views over the sea and the coast

Chill-out area

Large sun terrace

Pool

Outdoor dining table