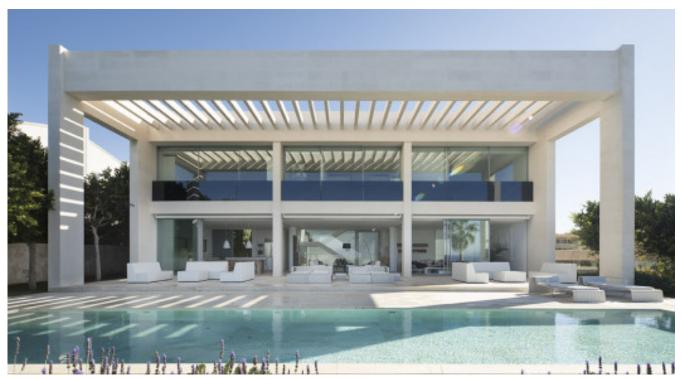

### Description

Spectacular, family friendly villa in modern design situated in first sea line of Son Veri Nou. Enjoy the view of Palma Bay from the private pool and linger on the spacious terrace. Feel free in the open plan living area on the ground floor with fully equipped designer kitchen. Relax in the sleeping areas on the first floor and wake up with a sea view.

#### **General Information**

Spectacular location with panoramic views over the sea and the coast

Air conditioning in all bedrooms

Open designed living space

Open, fully equipped kitchen

heating

cable TV

stereo

#### Outdoors

Spectacular location with panoramic views over the sea and the coast

Chill-out area

Large sun terrace

Pool

Outdoor dining table