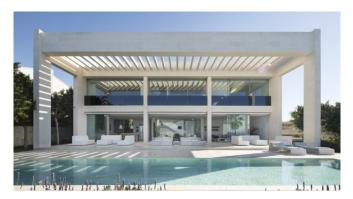

### Description

Spectacular, family friendly villa in modern design situated in first sea line of Son Veri Nou. Enjoy the view of Palma Bay from the private pool and linger on the spacious terrace. Feel free in the open plan living area on the ground floor with fully equipped designer kitchen. Relax in the sleeping areas on the first floor and wake up with a sea view.

#### **General Information**

Spectacular location with panoramic views over the sea and the coast

Air conditioning in all bedrooms

Open designed living space

Open, fully equipped kitchen

heating

cable TV

stereo

#### Outdoors

Spectacular location with panoramic views over the sea and the coast

Chill-out area

Large sun terrace

Pool

Outdoor dining table