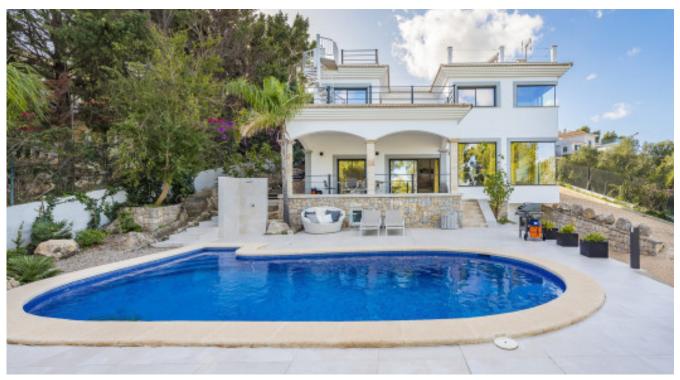

#### Description

Villa Vista is a creatively and colorfully decorated villa overlooking the bay of Santa Ponsa and Palma de Mallorca.

The villa has about 300 m2 of living space, which is very tastefully furnished and equipped. The 3 bedrooms, each with en-suite bathroom, can accommodate a total of 6 people and are located on the entrance level as well as in the lower living area. The open plan loft style living area and American kitchen, provide access to the covered terrace and pool. The kitchen is fully equipped with the latest appliances, air conditioning and underfloor heating make the villa habitable all year round.

At the pool, with staircase access, are sun loungers and a cozy sitting lounge to end warm summer evenings with a cocktail and a fantastic sea view.

Covered and open terraces

Chill-out zones

Pool with stairs

air conditioning

heating a/c and underfloor heating in bathroom

washing machine

tumble dryer

#### **Outdoors**

Magnificent sea view

Large outdoor dining table

Pool with stairs

Chill-out zones

**BBQ** 

Table tennis

Page 3 Villa Vista