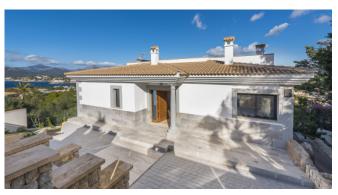

#### Description

Villa Vista is a creatively and colorfully decorated villa overlooking the bay of Santa Ponsa and Palma de Mallorca.

The villa has about 300 m2 of living space, which is very tastefully furnished and equipped. The 3 bedrooms, each with en-suite bathroom, can accommodate a total of 6 people and are located on the entrance level as well as in the lower living area. The open plan loft style living area and American kitchen, provide access to the covered terrace and pool. The kitchen is fully equipped with the latest appliances, air conditioning and underfloor heating make the villa habitable all year round.