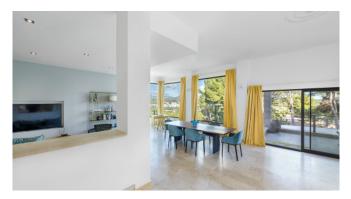

#### Description

Villa Vista is a creatively and colorfully decorated villa overlooking the bay of Santa Ponsa and Palma de Mallorca.

The villa has about 300 m2 of living space, which is very tastefully furnished and equipped. The 3 bedrooms, each with en-suite bathroom, can accommodate a total of 6 people and are located on the entrance level as well as in the lower living area. The open plan loft style living area and American kitchen, provide access to the covered terrace and pool. The kitchen is fully equipped with the latest appliances, air conditioning and underfloor heating make the villa habitable all year round.

#### Living and Dining

Large open living area in loft style Large dining area with dining table American Cuisine Sat-TV

**Guest WC** 