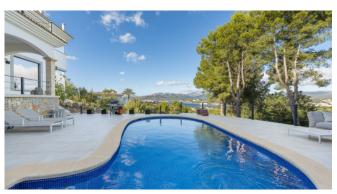

#### Description

Villa Vista is a creatively and colorfully decorated villa overlooking the bay of Santa Ponsa and Palma de Mallorca.

The villa has about 300 m2 of living space, which is very tastefully furnished and equipped. The 3 bedrooms, each with en-suite bathroom, can accommodate a total of 6 people and are located on the entrance level as well as in the lower living area. The open plan loft style living area and American kitchen, provide access to the covered terrace and pool. The kitchen is fully equipped with the latest appliances, air conditioning and underfloor heating make the villa habitable all year round.

#### **General Information**

Breathtaking sea view

Open high-tech kitchen

Large living and dining area

gas fireplace

wifi

satellite TV

State-of-the-art technology and design

#### **Outdoors**

Magnificent sea view

Large outdoor dining table

Pool with stairs

Chill-out zones

**BBQ** 

Table tennis

Page 3 Villa Vista