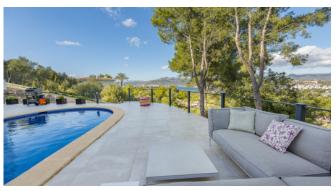

At the pool, with staircase access, are sun loungers and a cozy sitting lounge to end warm summer evenings with a cocktail and a fantastic sea view.

Covered and open terraces

Chill-out zones

Pool with stairs

air conditioning

heating a/c and underfloor heating in bathroom

washing machine

tumble dryer

#### **Outdoors**

Magnificent sea view

Large outdoor dining table

Pool with stairs

Chill-out zones

**BBQ** 

Table tennis

Page 3 Villa Vista