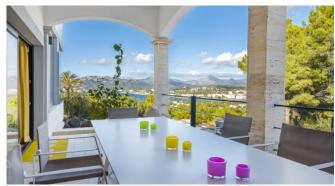

Covered and open terraces

Chill-out zones

Pool with stairs

air conditioning

heating a/c and underfloor heating in bathroom

washing machine

tumble dryer

#### **Outdoors**

Magnificent sea view

Large outdoor dining table

Pool with stairs

Chill-out zones

**BBQ** 

Table tennis

Page 3 Villa Vista