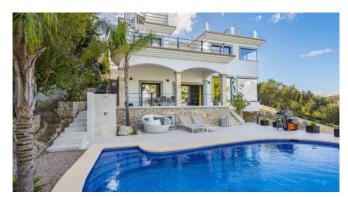

#### Description

Villa Vista is a creatively and colorfully decorated villa overlooking the bay of Santa Ponsa and Palma de Mallorca.

The villa has about 300 m2 of living space, which is very tastefully furnished and equipped. The 3 bedrooms, each with en-suite bathroom, can accommodate a total of 6 people and are located on the entrance level as well as in the lower living area. The open plan loft style living area and American kitchen, provide access to the covered terrace and pool. The kitchen is fully equipped with the latest appliances, air conditioning and underfloor heating make the villa habitable all year round.

At the pool, with staircase access, are sun loungers and a cozy sitting lounge to end warm summer evenings with a cocktail and a fantastic sea view.

#### **Outdoors**

Magnificent sea view

Large outdoor dining table

Pool with stairs

Chill-out zones

**BBQ** 

Table tennis

Page 3 Villa Vista