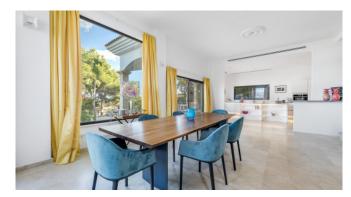

#### Living and Dining

Large open living area in loft style Large dining area with dining table American Cuisine Sat-TV

**Guest WC** 