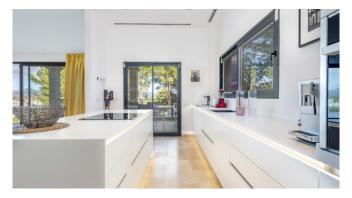

#### Description

Villa Vista is a creatively and colorfully decorated villa overlooking the bay of Santa Ponsa and Palma de Mallorca.

The villa has about 300 m2 of living space, which is very tastefully furnished and equipped. The 3 bedrooms, each with en-suite bathroom, can accommodate a total of 6 people and are located on the entrance level as well as in the lower living area. The open plan loft style living area and American kitchen, provide access to the covered terrace and pool. The kitchen is fully equipped with the latest appliances, air conditioning and underfloor heating make the villa habitable all year round.

#### Living and Dining

Large open living area in loft style Large dining area with dining table American Cuisine Sat-TV

**Guest WC** 