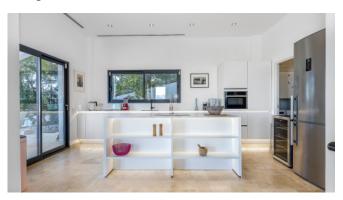

#### Description

Villa Vista is a creatively and colorfully decorated villa overlooking the bay of Santa Ponsa and Palma de Mallorca.

The villa has about 300 m2 of living space, which is very tastefully furnished and equipped. The 3 bedrooms, each with en-suite bathroom, can accommodate a total of 6 people and are located on the entrance level as well as in the lower living area. The open plan loft style living area and American kitchen, provide access to the covered terrace and pool. The kitchen is fully equipped with the latest appliances, air conditioning and underfloor heating make the villa habitable all year round.

#### Living and Dining

Large open living area in loft style Large dining area with dining table American Cuisine Sat-TV

**Guest WC** 