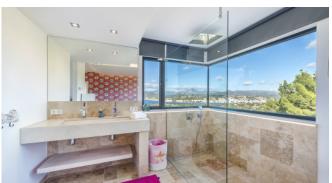

#### Description

Villa Vista is a creatively and colorfully decorated villa overlooking the bay of Santa Ponsa and Palma de Mallorca.

The villa has about 300 m2 of living space, which is very tastefully furnished and equipped. The 3 bedrooms, each with en-suite bathroom, can accommodate a total of 6 people and are located on the entrance level as well as in the lower living area. The open plan loft style living area and American kitchen, provide access to the covered terrace and pool. The kitchen is fully equipped with the latest appliances, air conditioning and underfloor heating make the villa habitable all year round.