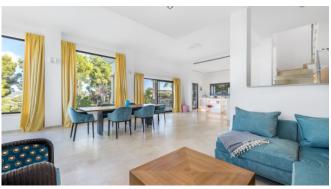

#### Description

Villa Vista is a creatively and colorfully decorated villa overlooking the bay of Santa Ponsa and Palma de Mallorca.

The villa has about 300 m2 of living space, which is very tastefully furnished and equipped. The 3 bedrooms, each with en-suite bathroom, can accommodate a total of 6 people and are located on the entrance level as well as in the lower living area. The open plan loft style living area and American kitchen, provide access to the covered terrace and pool. The kitchen is fully equipped with the latest appliances, air conditioning and underfloor heating make the villa habitable all year round.

#### Living and Dining

Large open living area in loft style Large dining area with dining table American Cuisine Sat-TV

**Guest WC** 