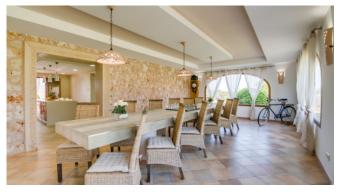

#### Living and Dining

Fully equipped kitchen different coffee machines

Dining table

Air conditioning

Central heating

BBQ (gas and charcoal)

Covered terrace

Dining table

14.000sqm plot