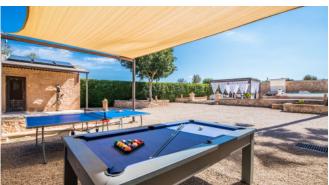

#### Description

Villa Es Boscarro is a contemporary villa near Santa Margalida, furnished with attention to detail. It is set in 14,000sqm of land with lemon and orange trees.

This villa is suitable for holidays in all seasons. You can chill out on Balinese beds by the 12x5 m salt water pool and separate Jacuzzi and play billiards or table tennis. Music and WiFi are also provided at the pool.

Pool 12 x 5 m

Jacuzzi

Infrared sauna outside

Sun terrace

Balinese beds

Outdoor table tennis

Billiards outside

BBQ (gas and charcoal)