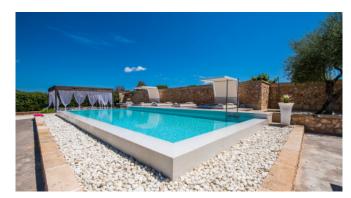

#### Description

Villa Es Boscarro is a contemporary villa near Santa Margalida, furnished with attention to detail. It is set in 14,000sqm of land with lemon and orange trees.

This villa is suitable for holidays in all seasons. You can chill out on Balinese beds by the 12x5 m salt water pool and separate Jacuzzi and play billiards or table tennis. Music and WiFi are also provided at the pool.

Pool 12 x 5 m

Jacuzzi

Infrared sauna outside

Sun terrace

Balinese beds

Outdoor table tennis

Billiards outside

BBQ (gas and charcoal)

#### Outdoors

Salt water pool 12 x 5m

Balinese beds

Hammocks

Jacuzzi

Infrared sauna

BBQ (gas and charcoal)

Sun terrace