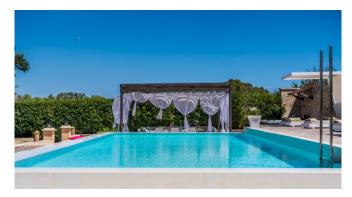

#### Description

Villa Es Boscarro is a contemporary villa near Santa Margalida, furnished with attention to detail. It is set in 14,000sqm of land with lemon and orange trees.

This villa is suitable for holidays in all seasons. You can chill out on Balinese beds by the 12x5 m salt water pool and separate Jacuzzi and play billiards or table tennis. Music and WiFi are also provided at the pool.

Pool 12 x 5 m

Jacuzzi

Infrared sauna outside

Sun terrace

Balinese beds

Outdoor table tennis

Billiards outside

BBQ (gas and charcoal)

#### Outdoors

Salt water pool 12 x 5m

Balinese beds

Hammocks

Jacuzzi

Infrared sauna

BBQ (gas and charcoal)

Sun terrace