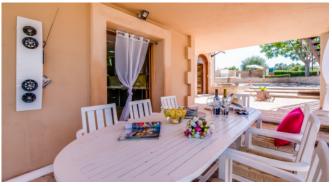

#### Living and Dining

Fully equipped kitchen different coffee machines

Dining table

Air conditioning

Central heating

BBQ (gas and charcoal)

Covered terrace

Dining table

14.000sqm plot