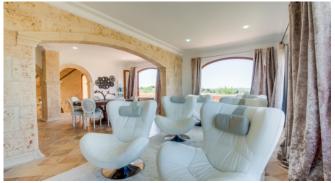

#### Living and Dining

Fully equipped kitchen different coffee machines

Dining table

Air conditioning

Central heating

BBQ (gas and charcoal)