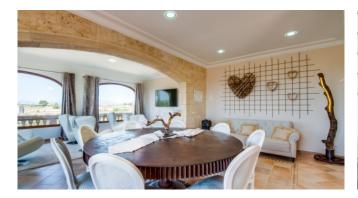

#### Living and Dining

Fully equipped kitchen different coffee machines

Dining table

Air conditioning

Central heating

BBQ (gas and charcoal)

Covered terrace

Dining table

14.000sqm plot