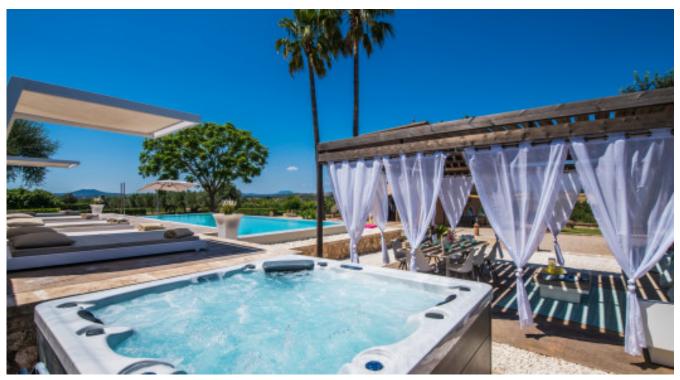

#### Description

Villa Es Boscarro is a contemporary villa near Santa Margalida, furnished with attention to detail. It is set in 14,000sqm of land with lemon and orange trees.

This villa is suitable for holidays in all seasons. You can chill out on Balinese beds by the 12x5 m salt water pool and separate Jacuzzi and play billiards or table tennis. Music and WiFi are also provided at the pool.

Pool 12 x 5 m

Jacuzzi

Infrared sauna outside

Sun terrace

Balinese beds

Outdoor table tennis

Billiards outside

BBQ (gas and charcoal)

#### Outdoors

Salt water pool 12 x 5m

Balinese beds

Hammocks

Jacuzzi

Infrared sauna

BBQ (gas and charcoal)

Sun terrace