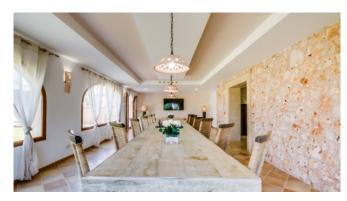

#### Living and Dining

Fully equipped kitchen different coffee machines

Dining table

Air conditioning

Central heating

BBQ (gas and charcoal)

Covered terrace

Dining table

14.000sqm plot