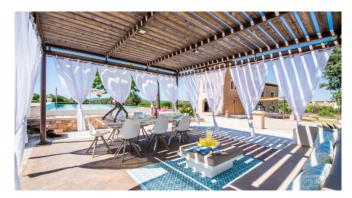

#### Living and Dining

Fully equipped kitchen different coffee machines

Dining table

Air conditioning

Central heating

BBQ (gas and charcoal)

Covered terrace

Dining table

14.000sqm plot