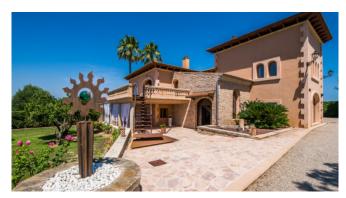

#### Description

Villa Es Boscarro is a contemporary villa near Santa Margalida, furnished with attention to detail. It is set in 14,000sqm of land with lemon and orange trees.

This villa is suitable for holidays in all seasons. You can chill out on Balinese beds by the 12x5 m salt water pool and separate Jacuzzi and play billiards or table tennis. Music and WiFi are also provided at the pool.

#### Outdoors

Salt water pool 12 x 5m

Balinese beds

Hammocks

Jacuzzi

Infrared sauna

BBQ (gas and charcoal)

Sun terrace