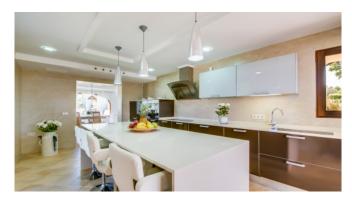

#### **General Information**

Fully equipped kitchen different coffee machines

Dining table

Air conditioning

Central heating

WLAN

SAT-TV English & German; Netflix access

Playstation

#### Living and Dining

Fully equipped kitchen different coffee machines

Dining table

Air conditioning

Central heating

BBQ (gas and charcoal)