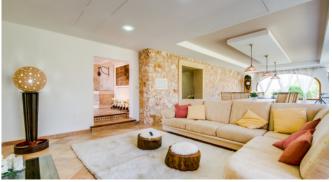

#### Living and Dining

Fully equipped kitchen different coffee machines

Dining table

Air conditioning

Central heating

BBQ (gas and charcoal)