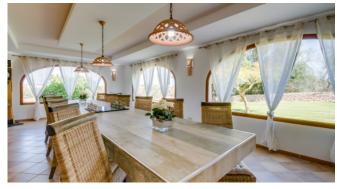

#### Living and Dining

Fully equipped kitchen different coffee machines

Dining table

Air conditioning

Central heating

BBQ (gas and charcoal)

Covered terrace

Dining table

14.000sqm plot