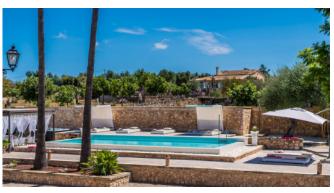

#### Description

Villa Es Boscarro is a contemporary villa near Santa Margalida, furnished with attention to detail. It is set in 14,000sqm of land with lemon and orange trees.

This villa is suitable for holidays in all seasons. You can chill out on Balinese beds by the 12x5 m salt water pool and separate Jacuzzi and play billiards or table tennis. Music and WiFi are also provided at the pool.

Pool 12 x 5 m

Jacuzzi

Infrared sauna outside

Sun terrace

Balinese beds

Outdoor table tennis

Billiards outside

BBQ (gas and charcoal)

#### Outdoors

Salt water pool 12 x 5m

Balinese beds

Hammocks

Jacuzzi

Infrared sauna

BBQ (gas and charcoal)

Sun terrace