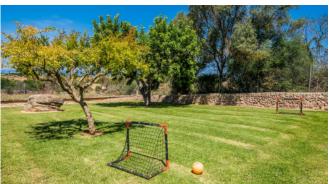

#### Description

Villa Es Boscarro is a contemporary villa near Santa Margalida, furnished with attention to detail. It is set in 14,000sqm of land with lemon and orange trees.

This villa is suitable for holidays in all seasons. You can chill out on Balinese beds by the 12x5 m salt water pool and separate Jacuzzi and play billiards or table tennis. Music and WiFi are also provided at the pool.

Covered terrace

Dining table

14.000sqm plot