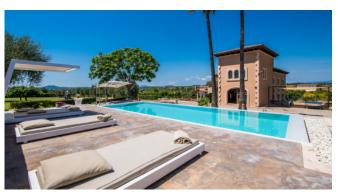

#### Description

Villa Es Boscarro is a contemporary villa near Santa Margalida, furnished with attention to detail. It is set in 14,000sqm of land with lemon and orange trees.

This villa is suitable for holidays in all seasons. You can chill out on Balinese beds by the 12x5 m salt water pool and separate Jacuzzi and play billiards or table tennis. Music and WiFi are also provided at the pool.

Pool 12 x 5 m

Jacuzzi

Infrared sauna outside

Sun terrace

Balinese beds

Outdoor table tennis

Billiards outside

BBQ (gas and charcoal)

#### Outdoors

Salt water pool 12 x 5m

Balinese beds

Hammocks

Jacuzzi

Infrared sauna

BBQ (gas and charcoal)

Sun terrace