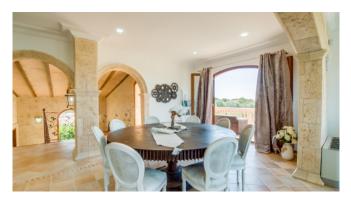

#### Living and Dining

Fully equipped kitchen different coffee machines

Dining table

Air conditioning

Central heating

BBQ (gas and charcoal)

Covered terrace

Dining table

14.000sqm plot