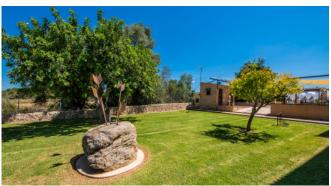

#### Description

Villa Es Boscarro is a contemporary villa near Santa Margalida, furnished with attention to detail. It is set in 14,000sqm of land with lemon and orange trees.

This villa is suitable for holidays in all seasons. You can chill out on Balinese beds by the 12x5 m salt water pool and separate Jacuzzi and play billiards or table tennis. Music and WiFi are also provided at the pool.

Covered terrace

Dining table

14.000sqm plot