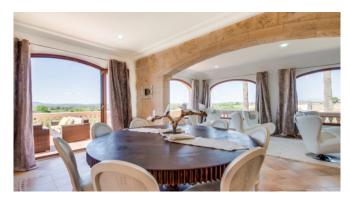

#### Living and Dining

Fully equipped kitchen different coffee machines

Dining table

Air conditioning

Central heating

BBQ (gas and charcoal)

Covered terrace

Dining table

14.000sqm plot