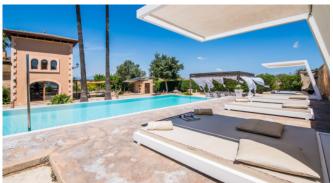

#### Description

Villa Es Boscarro is a contemporary villa near Santa Margalida, furnished with attention to detail. It is set in 14,000sqm of land with lemon and orange trees.

This villa is suitable for holidays in all seasons. You can chill out on Balinese beds by the 12x5 m salt water pool and separate Jacuzzi and play billiards or table tennis. Music and WiFi are also provided at the pool.

Pool 12 x 5 m

Jacuzzi

Infrared sauna outside

Sun terrace

Balinese beds

Outdoor table tennis

Billiards outside

BBQ (gas and charcoal)

#### Outdoors

Salt water pool 12 x 5m

Balinese beds

Hammocks

Jacuzzi

Infrared sauna

BBQ (gas and charcoal)

Sun terrace