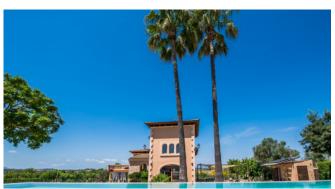

#### Description

Villa Es Boscarro is a contemporary villa near Santa Margalida, furnished with attention to detail. It is set in 14,000sqm of land with lemon and orange trees.

This villa is suitable for holidays in all seasons. You can chill out on Balinese beds by the 12x5 m salt water pool and separate Jacuzzi and play billiards or table tennis. Music and WiFi are also provided at the pool.

#### Outdoors

Salt water pool 12 x 5m

Balinese beds

Hammocks

Jacuzzi

Infrared sauna

BBQ (gas and charcoal)

Sun terrace