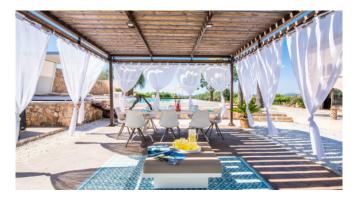

#### Outdoors

Salt water pool 12 x 5m

Balinese beds

Hammocks

Jacuzzi

Infrared sauna

BBQ (gas and charcoal)

Sun terrace

Covered terrace

Dining table

14.000sqm plot