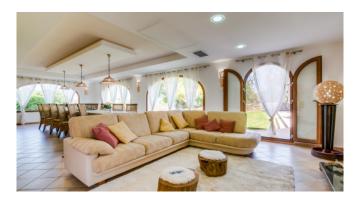

#### Living and Dining

Fully equipped kitchen different coffee machines

Dining table

Air conditioning

Central heating

BBQ (gas and charcoal)