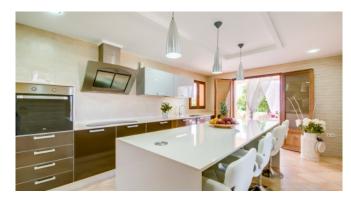

#### **General Information**

Fully equipped kitchen different coffee machines

Dining table

Air conditioning

Central heating

WLAN

SAT-TV English & German; Netflix access

Playstation

#### Living and Dining

Fully equipped kitchen different coffee machines

Dining table

Air conditioning

Central heating

BBQ (gas and charcoal)