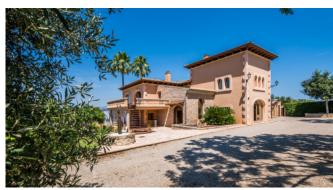

#### Description

Villa Es Boscarro is a contemporary villa near Santa Margalida, furnished with attention to detail. It is set in 14,000sqm of land with lemon and orange trees.

This villa is suitable for holidays in all seasons. You can chill out on Balinese beds by the 12x5 m salt water pool and separate Jacuzzi and play billiards or table tennis. Music and WiFi are also provided at the pool.