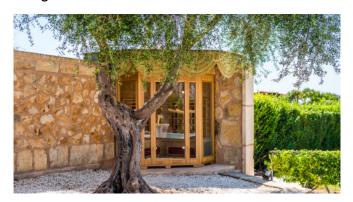

#### Description

Villa Es Boscarro is a contemporary villa near Santa Margalida, furnished with attention to detail. It is set in 14,000sqm of land with lemon and orange trees.

This villa is suitable for holidays in all seasons. You can chill out on Balinese beds by the 12x5 m salt water pool and separate Jacuzzi and play billiards or table tennis. Music and WiFi are also provided at the pool.