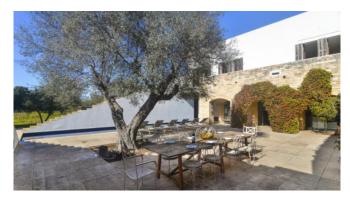

The finca is on an approx. 17,000 square meters of idyllic property and was built over three levels. On the ground floor you will find a spacious open kitchen with dining area and fireplace. Large French doors give the impression that the kitchen flows seamlessly into the terrace, from which the soothing sounds of a waterfall can be heard in the background.

The natural stone cools the house during the summer days. On colder days, the underfloor heating ensures a cozy atmosphere. The finca is offered with 3 bedrooms, but has 4, that can also be used. One of the bedrooms is in the guest wing with a small library that is connected to the main house. On the 2nd floor is the master bedroom with its own walk-in wardrobe and bathroom as well as another bedroom en-suite. The terrace takes you to another guest wing with a double bedroom en-suite and a small kitchenette, ideal for a quiet morning coffee. A star-shaped window on the ceiling lets you see the evening sky from the bed. With an outdoor cooking area on the terrace, you can enjoy undisturbed dinners with friends or family overlooking the stunning property with its swimming pool, symmetrically designed pond and garden. The symmetrically laid out garden boasts a beautiful saltwater pool, a pond for watching goldfish and the magical Morgana "fairy garden" which invites you to take a stroll.

#### **Outdoors**

20 meter outdoor saltwater pool, partly covered

Sunbeds

Dining table

Roof terrace with a beautiful view

Outdoor kitchen

Large garden with pond, stream and crystal sculptures

Large parking lot