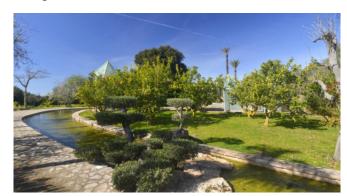

The natural stone cools the house during the summer days. On colder days, the underfloor heating ensures a cozy atmosphere. The finca is offered with 3 bedrooms, but has 4, that can also be used. One of the bedrooms is in the guest wing with a small library that is connected to the main house. On the 2nd floor is the master bedroom with its own walk-in wardrobe and bathroom as well as another bedroom en-suite. The terrace takes you to another guest wing with a double bedroom en-suite and a small kitchenette, ideal for a quiet morning coffee. A star-shaped window on the ceiling lets you see the evening sky from the bed. With an outdoor cooking area on the terrace, you can enjoy undisturbed dinners with friends or family overlooking the stunning property with its swimming pool, symmetrically designed pond and garden. The symmetrically laid out garden boasts a beautiful saltwater pool, a pond for watching goldfish and the magical Morgana "fairy garden" which invites you to take a stroll.

2 guest areas at the main house

Sauna

Jacuzzi

20 meter outdoor saltwater pool, partly covered

Underfloor heating

Large garden with pond,

Stream and crystal sculptures

#### **Outdoors**

20 meter outdoor saltwater pool, partly covered

Sunbeds

Dining table

Roof terrace with a beautiful view

Outdoor kitchen

Large garden with pond, stream and crystal sculptures

Large parking lot