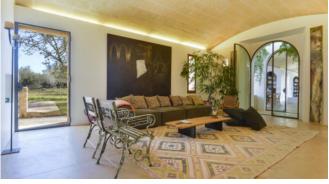

The natural stone cools the house during the summer days. On colder days, the underfloor heating ensures a cozy atmosphere. The finca is offered with 3 bedrooms, but has 4, that can also be used. One of the bedrooms is in the guest wing with a small library that is connected to the main house. On the 2nd floor is the master bedroom with its own walk-in wardrobe and bathroom as well as another bedroom en-suite. The terrace takes you to another guest wing with a double bedroom en-suite and a small kitchenette, ideal for a quiet morning coffee. A star-shaped window on the ceiling lets you see the evening sky from the bed. With an outdoor cooking area on the terrace, you can enjoy undisturbed dinners with friends or family overlooking the stunning property with its swimming pool, symmetrically designed pond and garden. The symmetrically laid out garden boasts a beautiful saltwater pool, a pond for watching goldfish and the magical Morgana "fairy garden" which invites you to take a stroll.

#### Living and Dining

Large open kitchen with dining area and fireplace

Large French doors to the terrace

Design conscious decoration and furniture throughout

Underfloor

Heating

Sauna

Jacuzzi