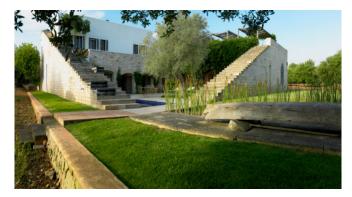

The natural stone cools the house during the summer days. On colder days, the underfloor heating ensures a cozy atmosphere. The finca is offered with 3 bedrooms, but has 4, that can also be used. One of the bedrooms is in the guest wing with a small library that is connected to the main house. On the 2nd floor is the master bedroom with its own walk-in wardrobe and bathroom as well as another bedroom en-suite. The terrace takes you to another guest wing with a double bedroom en-suite and a small kitchenette, ideal for a quiet morning coffee. A star-shaped window on the ceiling lets you see the evening sky from the bed. With an outdoor cooking area on the terrace, you can enjoy undisturbed dinners with friends or family overlooking the stunning property with its swimming pool, symmetrically designed pond and garden. The symmetrically laid out garden boasts a beautiful saltwater pool, a pond for watching goldfish and the magical Morgana "fairy garden" which invites you to take a stroll.

2 guest areas at the main house

Sauna

Jacuzzi

20 meter outdoor saltwater pool, partly covered

Underfloor heating

Large garden with pond,

Stream and crystal sculptures

#### **Outdoors**

20 meter outdoor saltwater pool, partly covered

Sunbeds

Dining table

Roof terrace with a beautiful view

Outdoor kitchen

Large garden with pond, stream and crystal sculptures

Large parking lot