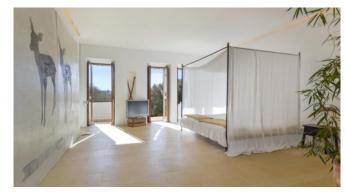

The natural stone cools the house during the summer days. On colder days, the underfloor heating ensures a cozy atmosphere. The finca is offered with 3 bedrooms, but has 4, that can also be used. One of the bedrooms is in the guest wing with a small library that is connected to the main house. On the 2nd floor is the master bedroom with its own walk-in wardrobe and bathroom as well as another bedroom en-suite. The terrace takes you to another guest wing with a double bedroom en-suite and a small kitchenette, ideal for a quiet morning coffee. A star-shaped window on the ceiling lets you see the evening sky from the bed. With an outdoor cooking area on the terrace, you can enjoy undisturbed dinners with friends or family overlooking the stunning property with its swimming pool, symmetrically designed pond and garden. The symmetrically laid out garden boasts a beautiful saltwater pool, a pond for watching goldfish and the magical Morgana "fairy garden" which invites you to take a stroll.