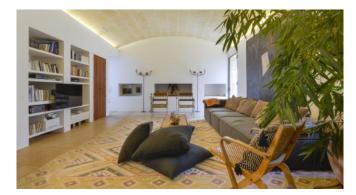

es

#### Living and Dining

Large open kitchen with dining area and fireplace

Large French doors to the terrace

Design conscious decoration and furniture throughout

Underfloor

Heating

Sauna

Jacuzzi

TV room with Balinese bed

small private library

#### **Outdoors**

20 meter outdoor saltwater pool, partly covered

Sunbeds

Dining table

Roof terrace with a beautiful view

Outdoor kitchen

Large garden with pond, stream and crystal sculptures

Large parking lot

# **Images**

Image 1



Image 2



Image 3



Image 4



Image 5



Image 6



Image 7



Image 8



Image 9



Image 10



Image 11



Image 12



Image 13



Image 14



Image 15



Image 16



Image 17



Image 18



Image 19



Image 20



Image 21



Image 22



Image 23



Image 24



Image 25



Image 26



Image 27



Image 28



Image 29



Image 30



Image 31



Image 32



Image 33



Image 34



Image 35



Image 36



Image 37



Image 38



Image 39



Image 40



Image 41



Image 42



Image 43



Image 44



Image 45



Image 46



Image 47



Image 48



Image 49



Image 50



Image 51



Image 52



Image 53



Image 54



Image 55



Image 56



Image 57



Image 58



Image 59



Image 60



Image 61 Image 62





Image 63 Image 64





Image 65