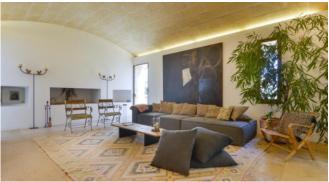

tal sculptures

#### Living and Dining

Large open kitchen with dining area and fireplace

Large French doors to the terrace

Design conscious decoration and furniture throughout

Underfloor

Heating

Sauna

Jacuzzi

TV room with Balinese bed

small private library

#### **Outdoors**

20 meter outdoor saltwater pool, partly covered

Sunbeds

Dining table

Roof terrace with a beautiful view

Outdoor kitchen

Large garden with pond, stream and crystal sculptures

Large parking lot

# **Images**

Image 1



Image 2



Image 3



Image 4



Image 5



Image 6



Image 7



Image 8



Image 9



Image 10



Image 11



Image 12



Image 13



Image 14



Image 15



Image 16



Image 17



Image 18



Image 19



Image 20



Image 21



Image 22



Image 23



Image 24



Image 25



Image 26



Image 27



Image 28



Image 29



Image 30



Image 31



Image 32



Image 33



Image 34



Image 35



Image 36



Image 37



Image 38



Image 39



Image 40



Image 41



Image 42



Image 43



Image 44



Image 45



Image 46



Image 47



Image 48



Image 49



Image 50



Image 51



Image 52



Image 53



Image 54



Image 55



Image 56



Image 57



Image 58



Image 59



Image 60



Image 61 Image 62





Image 63 Image 64





Image 65