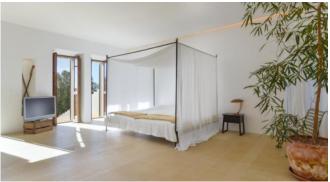

The natural stone cools the house during the summer days. On colder days, the underfloor heating ensures a cozy atmosphere. The finca is offered with 3 bedrooms, but has 4, that can also be used. One of the bedrooms is in the guest wing with a small library that is connected to the main house. On the 2nd floor is the master bedroom with its own walk-in wardrobe and bathroom as well as another bedroom en-suite. The terrace takes you to another guest wing with a double bedroom en-suite and a small kitchenette, ideal for a quiet morning coffee. A star-shaped window on the ceiling lets you see the evening sky from the bed. With an outdoor cooking area on the terrace, you can enjoy undisturbed dinners with friends or family overlooking the stunning property with its swimming pool, symmetrically designed pond and garden. The symmetrically laid out garden boasts a beautiful saltwater pool, a pond for watching goldfish and the magical Morgana "fairy garden" which invites you to take a stroll.