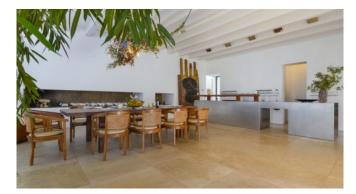

The finca is on an approx. 17,000 square meters of idyllic property and was built over three levels. On the ground floor you will find a spacious open kitchen with dining area and fireplace. Large French doors give the impression that the kitchen flows seamlessly into the terrace, from which the soothing sounds of a waterfall can be heard in the background.

#### Living and Dining

Large open kitchen with dining area and fireplace

Large French doors to the terrace

Design conscious decoration and furniture throughout

Underfloor

Heating

Sauna

Jacuzzi