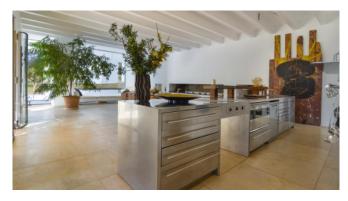

The finca is on an approx. 17,000 square meters of idyllic property and was built over three levels. On the ground floor you will find a spacious open kitchen with dining area and fireplace. Large French doors give the impression that the kitchen flows seamlessly into the terrace, from which the soothing sounds of a waterfall can be heard in the background.

#### **General Information**

Unique architecture on a plot of approx. 17,000 sqm

Large open kitchen with dining area and fireplace

Large French doors to the terrace

Design conscious decoration and furniture throughout

#### Living and Dining

Large open kitchen with dining area and fireplace

Large French doors to the terrace

Design conscious decoration and furniture throughout

Underfloor

Heating

Sauna

Jacuzzi