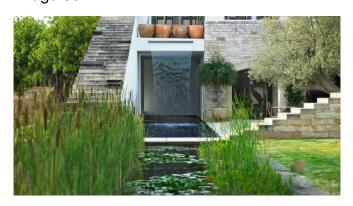

The finca is on an approx. 17,000 square meters of idyllic property and was built over three levels. On the ground floor you will find a spacious open kitchen with dining area and fireplace. Large French doors give the impression that the kitchen flows seamlessly into the terrace, from which the soothing sounds of a waterfall can be heard in the background.

The natural stone cools the house during the summer days. On colder days, the underfloor heating ensures a cozy atmosphere. The finca is offered with 3 bedrooms, but has 4, that can also be used. One of the bedrooms is in the guest wing with a small library that is connected to the main house. On the 2nd floor is the master bedroom with its own walk-in wardrobe and bathroom as well as another bedroom en-suite. The terrace takes you to another guest wing with a double bedroom en-suite and a small kitchenette, ideal for a quiet morning coffee. A star-shaped window on the ceiling lets you see the evening sky from the bed. With an outdoor cooking area on the terrace, you can enjoy undisturbed dinners with friends or family overlooking the stunning property with its swimming pool, symmetrically designed pond and garden. The symmetrically laid out garden boasts a beautiful saltwater pool, a pond for watching goldfish and the magical Morgana "fairy garden" which invites you to take a stroll.