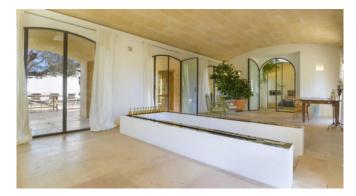

The natural stone cools the house during the summer days. On colder days, the underfloor heating ensures a cozy atmosphere. The finca is offered with 3 bedrooms, but has 4, that can also be used. One of the bedrooms is in the guest wing with a small library that is connected to the main house. On the 2nd floor is the master bedroom with its own walk-in wardrobe and bathroom as well as another bedroom en-suite. The terrace takes you to another guest wing with a double bedroom en-suite and a small kitchenette, ideal for a quiet morning coffee. A star-shaped window on the ceiling lets you see the evening sky from the bed. With an outdoor cooking area on the terrace, you can enjoy undisturbed dinners with friends or family overlooking the stunning property with its swimming pool, symmetrically designed pond and garden. The symmetrically laid out garden boasts a beautiful saltwater pool, a pond for watching goldfish and the magical Morgana "fairy garden" which invites you to take a stroll.