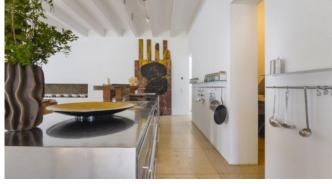

The finca is on an approx. 17,000 square meters of idyllic property and was built over three levels. On the ground floor you will find a spacious open kitchen with dining area and fireplace. Large French doors give the impression that the kitchen flows seamlessly into the terrace, from which the soothing sounds of a waterfall can be heard in the background.

#### **General Information**

Unique architecture on a plot of approx. 17,000 sqm

Large open kitchen with dining area and fireplace

Large French doors to the terrace

Design conscious decoration and furniture throughout

#### Living and Dining

Large open kitchen with dining area and fireplace

Large French doors to the terrace

Design conscious decoration and furniture throughout

Underfloor

Heating

Sauna

Jacuzzi