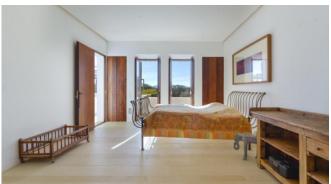

The natural stone cools the house during the summer days. On colder days, the underfloor heating ensures a cozy atmosphere. The finca is offered with 3 bedrooms, but has 4, that can also be used. One of the bedrooms is in the guest wing with a small library that is connected to the main house. On the 2nd floor is the master bedroom with its own walk-in wardrobe and bathroom as well as another bedroom en-suite. The terrace takes you to another guest wing with a double bedroom en-suite and a small kitchenette, ideal for a quiet morning coffee. A star-shaped window on the ceiling lets you see the evening sky from the bed. With an outdoor cooking area on the terrace, you can enjoy undisturbed dinners with friends or family overlooking the stunning property with its swimming pool, symmetrically designed pond and garden. The symmetrically laid out garden boasts a beautiful saltwater pool, a pond for watching goldfish and the magical Morgana "fairy garden" which invites you to take a stroll.