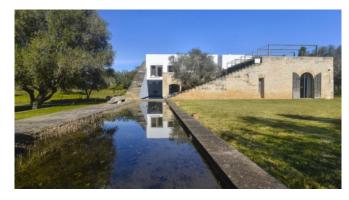

The finca is on an approx. 17,000 square meters of idyllic property and was built over three levels. On the ground floor you will find a spacious open kitchen with dining area and fireplace. Large French doors give the impression that the kitchen flows seamlessly into the terrace, from which the soothing sounds of a waterfall can be heard in the background.

The natural stone cools the house during the summer days. On colder days, the underfloor heating ensures a cozy atmosphere. The finca is offered with 3 bedrooms, but has 4, that can also be used. One of the bedrooms is in the guest wing with a small library that is connected to the main house. On the 2nd floor is the master bedroom with its own walk-in wardrobe and bathroom as well as another bedroom en-suite. The terrace takes you to another guest wing with a double bedroom en-suite and a small kitchenette, ideal for a quiet morning coffee. A star-shaped window on the ceiling lets you see the evening sky from the bed. With an outdoor cooking area on the terrace, you can enjoy undisturbed dinners with friends or family overlooking the stunning property with its swimming pool, symmetrically designed pond and garden. The symmetrically laid out garden boasts a beautiful saltwater pool, a pond for watching goldfish and the magical Morgana "fairy garden" which invites you to take a stroll.

2 guest areas at the main house

Sauna

Jacuzzi

20 meter outdoor saltwater pool, partly covered

Underfloor heating

Large garden with pond,

Stream and crystal sculptures