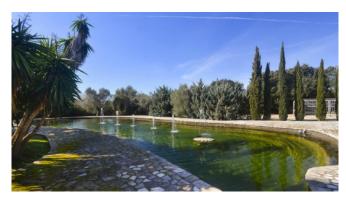

The natural stone cools the house during the summer days. On colder days, the underfloor heating ensures a cozy atmosphere. The finca is offered with 3 bedrooms, but has 4, that can also be used. One of the bedrooms is in the guest wing with a small library that is connected to the main house. On the 2nd floor is the master bedroom with its own walk-in wardrobe and bathroom as well as another bedroom en-suite. The terrace takes you to another guest wing with a double bedroom en-suite and a small kitchenette, ideal for a quiet morning coffee. A star-shaped window on the ceiling lets you see the evening sky from the bed. With an outdoor cooking area on the terrace, you can enjoy undisturbed dinners with friends or family overlooking the stunning property with its swimming pool, symmetrically designed pond and garden. The symmetrically laid out garden boasts a beautiful saltwater pool, a pond for watching goldfish and the magical Morgana "fairy garden" which invites you to take a stroll.

2 guest areas at the main house

Sauna

Jacuzzi

20 meter outdoor saltwater pool, partly covered

Underfloor heating

Large garden with pond,

Stream and crystal sculptures

#### **Outdoors**

20 meter outdoor saltwater pool, partly covered

Sunbeds

Dining table

Roof terrace with a beautiful view

Outdoor kitchen

Large garden with pond, stream and crystal sculptures

Large parking lot