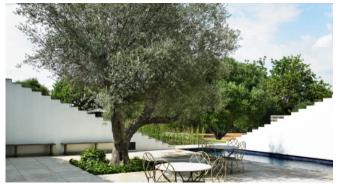

The natural stone cools the house during the summer days. On colder days, the underfloor heating ensures a cozy atmosphere. The finca is offered with 3 bedrooms, but has 4, that can also be used. One of the bedrooms is in the guest wing with a small library that is connected to the main house. On the 2nd floor is the master bedroom with its own walk-in wardrobe and bathroom as well as another bedroom en-suite. The terrace takes you to another guest wing with a double bedroom en-suite and a small kitchenette, ideal for a quiet morning coffee. A star-shaped window on the ceiling lets you see the evening sky from the bed. With an outdoor cooking area on the terrace, you can enjoy undisturbed dinners with friends or family overlooking the stunning property with its swimming pool, symmetrically designed pond and garden. The symmetrically laid out garden boasts a beautiful saltwater pool, a pond for watching goldfish and the magical Morgana "fairy garden" which invites you to take a stroll.

2 guest areas at the main house

Sauna

Jacuzzi

20 meter outdoor saltwater pool, partly covered

Underfloor heating

Large garden with pond,

Stream and crystal sculptures

#### **Outdoors**

20 meter outdoor saltwater pool, partly covered

Sunbeds

Dining table

Roof terrace with a beautiful view

Outdoor kitchen

Large garden with pond, stream and crystal sculptures

Large parking lot