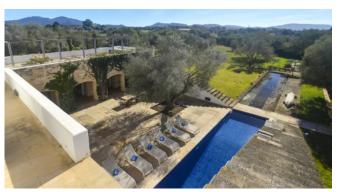

The finca is on an approx. 17,000 square meters of idyllic property and was built over three levels. On the ground floor you will find a spacious open kitchen with dining area and fireplace. Large French doors give the impression that the kitchen flows seamlessly into the terrace, from which the soothing sounds of a waterfall can be heard in the background.

The natural stone cools the house during the summer days. On colder days, the underfloor heating ensures a cozy atmosphere. The finca is offered with 3 bedrooms, but has 4, that can also be used. One of the bedrooms is in the guest wing with a small library that is connected to the main house. On the 2nd floor is the master bedroom with its own walk-in wardrobe and bathroom as well as another bedroom en-suite. The terrace takes you to another guest wing with a double bedroom en-suite and a small kitchenette, ideal for a quiet morning coffee. A star-shaped window on the ceiling lets you see the evening sky from the bed. With an outdoor cooking area on the terrace, you can enjoy undisturbed dinners with friends or family overlooking the stunning property with its swimming pool, symmetrically designed pond and garden. The symmetrically laid out garden boasts a beautiful saltwater pool, a pond for watching goldfish and the magical Morgana "fairy garden" which invites you to take a stroll.

2 guest areas at the main house

Sauna

Jacuzzi

20 meter outdoor saltwater pool, partly covered

Underfloor heating

Large garden with pond,

Stream and crystal sculptures

#### **Outdoors**

20 meter outdoor saltwater pool, partly covered

Sunbeds

Dining table

Roof terrace with a beautiful view

Outdoor kitchen

Large garden with pond, stream and crystal sculptures

Large parking lot