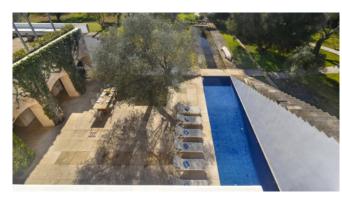

The natural stone cools the house during the summer days. On colder days, the underfloor heating ensures a cozy atmosphere. The finca is offered with 3 bedrooms, but has 4, that can also be used. One of the bedrooms is in the guest wing with a small library that is connected to the main house. On the 2nd floor is the master bedroom with its own walk-in wardrobe and bathroom as well as another bedroom en-suite. The terrace takes you to another guest wing with a double bedroom en-suite and a small kitchenette, ideal for a quiet morning coffee. A star-shaped window on the ceiling lets you see the evening sky from the bed. With an outdoor cooking area on the terrace, you can enjoy undisturbed dinners with friends or family overlooking the stunning property with its swimming pool, symmetrically designed pond and garden. The symmetrically laid out garden boasts a beautiful saltwater pool, a pond for watching goldfish and the magical Morgana "fairy garden" which invites you to take a stroll.

2 guest areas at the main house

Sauna

Jacuzzi

20 meter outdoor saltwater pool, partly covered

Underfloor heating

Large garden with pond,

Stream and crystal sculptures

#### **Outdoors**

20 meter outdoor saltwater pool, partly covered

Sunbeds

Dining table

Roof terrace with a beautiful view

Outdoor kitchen

Large garden with pond, stream and crystal sculptures

Large parking lot