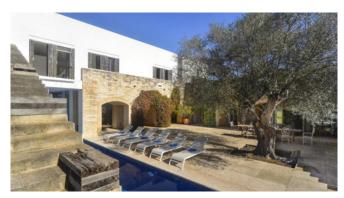

The natural stone cools the house during the summer days. On colder days, the underfloor heating ensures a cozy atmosphere. The finca is offered with 3 bedrooms, but has 4, that can also be used. One of the bedrooms is in the guest wing with a small library that is connected to the main house. On the 2nd floor is the master bedroom with its own walk-in wardrobe and bathroom as well as another bedroom en-suite. The terrace takes you to another guest wing with a double bedroom en-suite and a small kitchenette, ideal for a quiet morning coffee. A star-shaped window on the ceiling lets you see the evening sky from the bed. With an outdoor cooking area on the terrace, you can enjoy undisturbed dinners with friends or family overlooking the stunning property with its swimming pool, symmetrically designed pond and garden. The symmetrically laid out garden boasts a beautiful saltwater pool, a pond for watching goldfish and the magical Morgana "fairy garden" which invites you to take a stroll.

2 guest areas at the main house

Sauna

Jacuzzi

20 meter outdoor saltwater pool, partly covered

Underfloor heating

Large garden with pond,

Stream and crystal sculptures

#### **Outdoors**

20 meter outdoor saltwater pool, partly covered

Sunbeds

Dining table

Roof terrace with a beautiful view

Outdoor kitchen

Large garden with pond, stream and crystal sculptures

Large parking lot