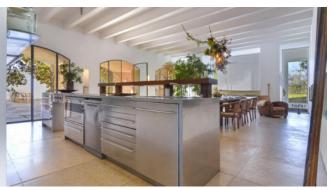

The finca is on an approx. 17,000 square meters of idyllic property and was built over three levels. On the ground floor you will find a spacious open kitchen with dining area and fireplace. Large French doors give the impression that the kitchen flows seamlessly into the terrace, from which the soothing sounds of a waterfall can be heard in the background.

#### **General Information**

Unique architecture on a plot of approx. 17,000 sqm

Large open kitchen with dining area and fireplace

Large French doors to the terrace

Design conscious decoration and furniture throughout

#### Living and Dining

Large open kitchen with dining area and fireplace

Large French doors to the terrace

Design conscious decoration and furniture throughout

Underfloor

Heating

Sauna

Jacuzzi