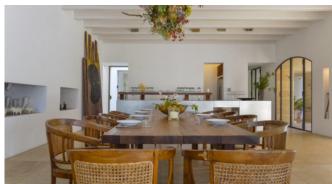

The finca is on an approx. 17,000 square meters of idyllic property and was built over three levels. On the ground floor you will find a spacious open kitchen with dining area and fireplace. Large French doors give the impression that the kitchen flows seamlessly into the terrace, from which the soothing sounds of a waterfall can be heard in the background.

#### Living and Dining

Large open kitchen with dining area and fireplace

Large French doors to the terrace

Design conscious decoration and furniture throughout

Underfloor

Heating

Sauna

Jacuzzi