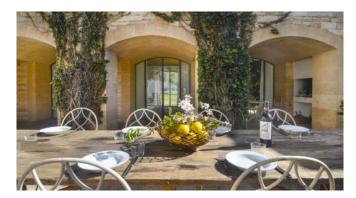

The finca is on an approx. 17,000 square meters of idyllic property and was built over three levels. On the ground floor you will find a spacious open kitchen with dining area and fireplace. Large French doors give the impression that the kitchen flows seamlessly into the terrace, from which the soothing sounds of a waterfall can be heard in the background.

The natural stone cools the house during the summer days. On colder days, the underfloor heating ensures a cozy atmosphere. The finca is offered with 3 bedrooms, but has 4, that can also be used. One of the bedrooms is in the guest wing with a small library that is connected to the main house. On the 2nd floor is the master bedroom with its own walk-in wardrobe and bathroom as well as another bedroom en-suite. The terrace takes you to another guest wing with a double bedroom en-suite and a small kitchenette, ideal for a quiet morning coffee. A star-shaped window on the ceiling lets you see the evening sky from the bed. With an outdoor cooking area on the terrace, you can enjoy undisturbed dinners with friends or family overlooking the stunning property with its swimming pool, symmetrically designed pond and garden. The symmetrically laid out garden boasts a beautiful saltwater pool, a pond for watching goldfish and the magical Morgana "fairy garden" which invites you to take a stroll.