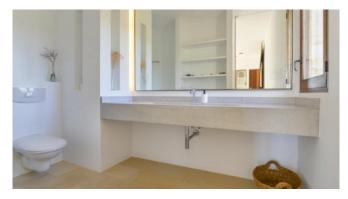

The natural stone cools the house during the summer days. On colder days, the underfloor heating ensures a cozy atmosphere. The finca is offered with 3 bedrooms, but has 4, that can also be used. One of the bedrooms is in the guest wing with a small library that is connected to the main house. On the 2nd floor is the master bedroom with its own walk-in wardrobe and bathroom as well as another bedroom en-suite. The terrace takes you to another guest wing with a double bedroom en-suite and a small kitchenette, ideal for a quiet morning coffee. A star-shaped window on the ceiling lets you see the evening sky from the bed. With an outdoor cooking area on the terrace, you can enjoy undisturbed dinners with friends or family overlooking the stunning property with its swimming pool, symmetrically designed pond and garden. The symmetrically laid out garden boasts a beautiful saltwater pool, a pond for watching goldfish and the magical Morgana "fairy garden" which invites you to take a stroll.