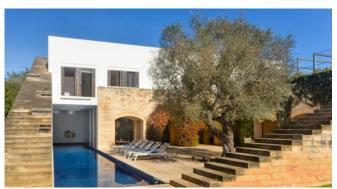

The natural stone cools the house during the summer days. On colder days, the underfloor heating ensures a cozy atmosphere. The finca is offered with 3 bedrooms, but has 4, that can also be used. One of the bedrooms is in the guest wing with a small library that is connected to the main house. On the 2nd floor is the master bedroom with its own walk-in wardrobe and bathroom as well as another bedroom en-suite. The terrace takes you to another guest wing with a double bedroom en-suite and a small kitchenette, ideal for a quiet morning coffee. A star-shaped window on the ceiling lets you see the evening sky from the bed. With an outdoor cooking area on the terrace, you can enjoy undisturbed dinners with friends or family overlooking the stunning property with its swimming pool, symmetrically designed pond and garden. The symmetrically laid out garden boasts a beautiful saltwater pool, a pond for watching goldfish and the magical Morgana "fairy garden" which invites you to take a stroll.

2 guest areas at the main house

Sauna

Jacuzzi

20 meter outdoor saltwater pool, partly covered

Underfloor heating

Large garden with pond,

Stream and crystal sculptures

#### **Outdoors**

20 meter outdoor saltwater pool, partly covered

Sunbeds

Dining table

Roof terrace with a beautiful view

Outdoor kitchen

Large garden with pond, stream and crystal sculptures

Large parking lot