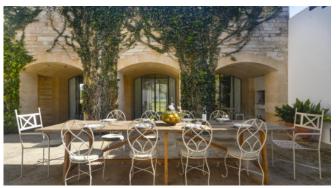

The finca is on an approx. 17,000 square meters of idyllic property and was built over three levels. On the ground floor you will find a spacious open kitchen with dining area and fireplace. Large French doors give the impression that the kitchen flows seamlessly into the terrace, from which the soothing sounds of a waterfall can be heard in the background.

The natural stone cools the house during the summer days. On colder days, the underfloor heating ensures a cozy atmosphere. The finca is offered with 3 bedrooms, but has 4, that can also be used. One of the bedrooms is in the guest wing with a small library that is connected to the main house. On the 2nd floor is the master bedroom with its own walk-in wardrobe and bathroom as well as another bedroom en-suite. The terrace takes you to another guest wing with a double bedroom en-suite and a small kitchenette, ideal for a quiet morning coffee. A star-shaped window on the ceiling lets you see the evening sky from the bed. With an outdoor cooking area on the terrace, you can enjoy undisturbed dinners with friends or family overlooking the stunning property with its swimming pool, symmetrically designed pond and garden. The symmetrically laid out garden boasts a beautiful saltwater pool, a pond for watching goldfish and the magical Morgana "fairy garden" which invites you to take a stroll.

#### Living and Dining

Large open kitchen with dining area and fireplace

Large French doors to the terrace

Design conscious decoration and furniture throughout

Underfloor

Heating

Sauna

Jacuzzi