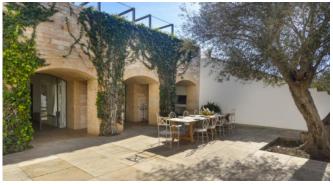

The finca is on an approx. 17,000 square meters of idyllic property and was built over three levels. On the ground floor you will find a spacious open kitchen with dining area and fireplace. Large French doors give the impression that the kitchen flows seamlessly into the terrace, from which the soothing sounds of a waterfall can be heard in the background.

The natural stone cools the house during the summer days. On colder days, the underfloor heating ensures a cozy atmosphere. The finca is offered with 3 bedrooms, but has 4, that can also be used. One of the bedrooms is in the guest wing with a small library that is connected to the main house. On the 2nd floor is the master bedroom with its own walk-in wardrobe and bathroom as well as another bedroom en-suite. The terrace takes you to another guest wing with a double bedroom en-suite and a small kitchenette, ideal for a quiet morning coffee. A star-shaped window on the ceiling lets you see the evening sky from the bed. With an outdoor cooking area on the terrace, you can enjoy undisturbed dinners with friends or family overlooking the stunning property with its swimming pool, symmetrically designed pond and garden. The symmetrically laid out garden boasts a beautiful saltwater pool, a pond for watching goldfish and the magical Morgana "fairy garden" which invites you to take a stroll.