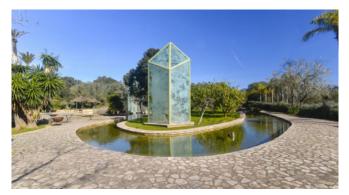

The natural stone cools the house during the summer days. On colder days, the underfloor heating ensures a cozy atmosphere. The finca is offered with 3 bedrooms, but has 4, that can also be used. One of the bedrooms is in the guest wing with a small library that is connected to the main house. On the 2nd floor is the master bedroom with its own walk-in wardrobe and bathroom as well as another bedroom en-suite. The terrace takes you to another guest wing with a double bedroom en-suite and a small kitchenette, ideal for a quiet morning coffee. A star-shaped window on the ceiling lets you see the evening sky from the bed. With an outdoor cooking area on the terrace, you can enjoy undisturbed dinners with friends or family overlooking the stunning property with its swimming pool, symmetrically designed pond and garden. The symmetrically laid out garden boasts a beautiful saltwater pool, a pond for watching goldfish and the magical Morgana "fairy garden" which invites you to take a stroll.

2 guest areas at the main house

Sauna

Jacuzzi

20 meter outdoor saltwater pool, partly covered

Underfloor heating

Large garden with pond,

Stream and crystal sculptures

#### **Outdoors**

20 meter outdoor saltwater pool, partly covered

Sunbeds

Dining table

Roof terrace with a beautiful view

Outdoor kitchen

Large garden with pond, stream and crystal sculptures

Large parking lot