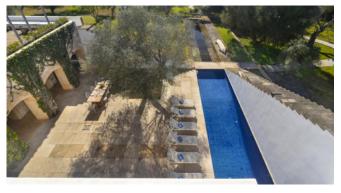

The natural stone cools the house during the summer days. On colder days, the underfloor heating ensures a cozy atmosphere. The finca is offered with 3 bedrooms, but has 4, that can also be used. One of the bedrooms is in the guest wing with a small library that is connected to the main house. On the 2nd floor is the master bedroom with its own walk-in wardrobe and bathroom as well as another bedroom en-suite. The terrace takes you to another guest wing with a double bedroom en-suite and a small kitchenette, ideal for a quiet morning coffee. A star-shaped window on the ceiling lets you see the evening sky from the bed. With an outdoor cooking area on the terrace, you can enjoy undisturbed dinners with friends or family overlooking the stunning property with its swimming pool, symmetrically designed pond and garden. The symmetrically laid out garden boasts a beautiful saltwater pool, a pond for watching goldfish and the magical Morgana "fairy garden" which invites you to take a stroll.

2 guest areas at the main house

Sauna

Jacuzzi

20 meter outdoor saltwater pool, partly covered

Underfloor heating

Large garden with pond,

Stream and crystal sculptures

#### **Outdoors**

20 meter outdoor saltwater pool, partly covered

Sunbeds

Dining table

Roof terrace with a beautiful view

Outdoor kitchen

Large garden with pond, stream and crystal sculptures

Large parking lot