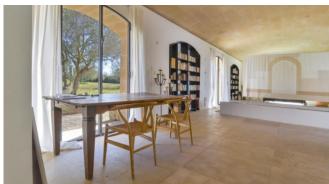

The finca is on an approx. 17,000 square meters of idyllic property and was built over three levels. On the ground floor you will find a spacious open kitchen with dining area and fireplace. Large French doors give the impression that the kitchen flows seamlessly into the terrace, from which the soothing sounds of a waterfall can be heard in the background.