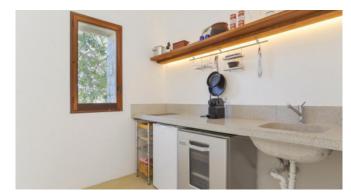

The natural stone cools the house during the summer days. On colder days, the underfloor heating ensures a cozy atmosphere. The finca is offered with 3 bedrooms, but has 4, that can also be used. One of the bedrooms is in the guest wing with a small library that is connected to the main house. On the 2nd floor is the master bedroom with its own walk-in wardrobe and bathroom as well as another bedroom en-suite. The terrace takes you to another guest wing with a double bedroom en-suite and a small kitchenette, ideal for a quiet morning coffee. A star-shaped window on the ceiling lets you see the evening sky from the bed. With an outdoor cooking area on the terrace, you can enjoy undisturbed dinners with friends or family overlooking the stunning property with its swimming pool, symmetrically designed pond and garden. The symmetrically laid out garden boasts a beautiful saltwater pool, a pond for watching goldfish and the magical Morgana "fairy garden" which invites you to take a stroll.