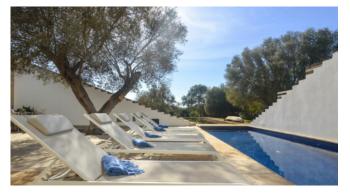

The natural stone cools the house during the summer days. On colder days, the underfloor heating ensures a cozy atmosphere. The finca is offered with 3 bedrooms, but has 4, that can also be used. One of the bedrooms is in the guest wing with a small library that is connected to the main house. On the 2nd floor is the master bedroom with its own walk-in wardrobe and bathroom as well as another bedroom en-suite. The terrace takes you to another guest wing with a double bedroom en-suite and a small kitchenette, ideal for a quiet morning coffee. A star-shaped window on the ceiling lets you see the evening sky from the bed. With an outdoor cooking area on the terrace, you can enjoy undisturbed dinners with friends or family overlooking the stunning property with its swimming pool, symmetrically designed pond and garden. The symmetrically laid out garden boasts a beautiful saltwater pool, a pond for watching goldfish and the magical Morgana "fairy garden" which invites you to take a stroll.

#### **Outdoors**

20 meter outdoor saltwater pool, partly covered

Sunbeds

Dining table

Roof terrace with a beautiful view

Outdoor kitchen

Large garden with pond, stream and crystal sculptures

Large parking lot