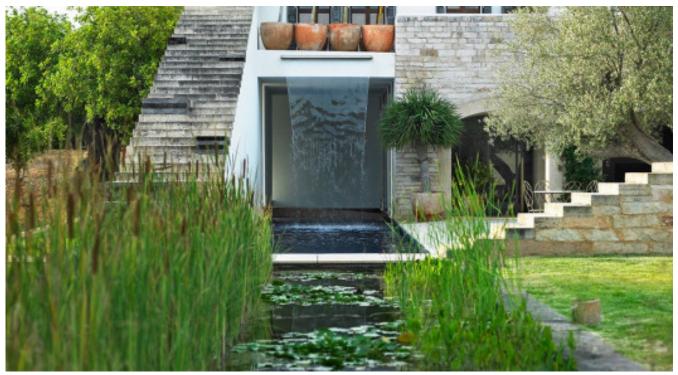

The finca is on an approx. 17,000 square meters of idyllic property and was built over three levels. On the ground floor you will find a spacious open kitchen with dining area and fireplace. Large French doors give the impression that the kitchen flows seamlessly into the terrace, from which the soothing sounds of a waterfall can be heard in the background.

The natural stone cools the house during the summer days. On colder days, the underfloor heating ensures a cozy atmosphere. The finca is offered with 3 bedrooms, but has 4, that can also be used. One of the bedrooms is in the guest wing with a small library that is connected to the main house. On the 2nd floor is the master bedroom with its own walk-in wardrobe and bathroom as well as another bedroom en-suite. The terrace takes you to another guest wing with a double bedroom en-suite and a small kitchenette, ideal for a quiet morning coffee. A star-shaped window on the ceiling lets you see the evening sky from the bed. With an outdoor cooking area on the terrace, you can enjoy undisturbed dinners with friends or family overlooking the stunning property with its swimming pool, symmetrically designed pond and garden. The symmetrically laid out garden boasts a beautiful saltwater pool, a pond for watching goldfish and the magical Morgana "fairy garden" which invites you to take a stroll.