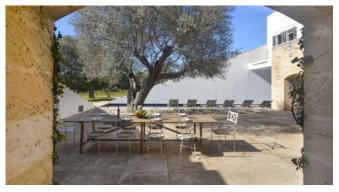

The natural stone cools the house during the summer days. On colder days, the underfloor heating ensures a cozy atmosphere. The finca is offered with 3 bedrooms, but has 4, that can also be used. One of the bedrooms is in the guest wing with a small library that is connected to the main house. On the 2nd floor is the master bedroom with its own walk-in wardrobe and bathroom as well as another bedroom en-suite. The terrace takes you to another guest wing with a double bedroom en-suite and a small kitchenette, ideal for a quiet morning coffee. A star-shaped window on the ceiling lets you see the evening sky from the bed. With an outdoor cooking area on the terrace, you can enjoy undisturbed dinners with friends or family overlooking the stunning property with its swimming pool, symmetrically designed pond and garden. The symmetrically laid out garden boasts a beautiful saltwater pool, a pond for watching goldfish and the magical Morgana "fairy garden" which invites you to take a stroll.

#### **Outdoors**

20 meter outdoor saltwater pool, partly covered

Sunbeds

Dining table

Roof terrace with a beautiful view

Outdoor kitchen

Large garden with pond, stream and crystal sculptures

Large parking lot