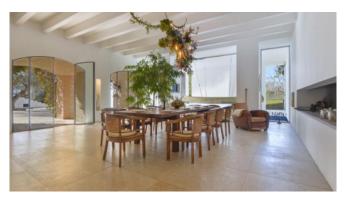

The finca is on an approx. 17,000 square meters of idyllic property and was built over three levels. On the ground floor you will find a spacious open kitchen with dining area and fireplace. Large French doors give the impression that the kitchen flows seamlessly into the terrace, from which the soothing sounds of a waterfall can be heard in the background.

The natural stone cools the house during the summer days. On colder days, the underfloor heating ensures a cozy atmosphere. The finca is offered with 3 bedrooms, but has 4, that can also be used. One of the bedrooms is in the guest wing with a small library that is connected to the main house. On the 2nd floor is the master bedroom with its own walk-in wardrobe and bathroom as well as another bedroom en-suite. The terrace takes you to another guest wing with a double bedroom en-suite and a small kitchenette, ideal for a quiet morning coffee. A star-shaped window on the ceiling lets you see the evening sky from the bed. With an outdoor cooking area on the terrace, you can enjoy undisturbed dinners with friends or family overlooking the stunning property with its swimming pool, symmetrically designed pond and garden. The symmetrically laid out garden boasts a beautiful saltwater pool, a pond for watching goldfish and the magical Morgana "fairy garden" which invites you to take a stroll.