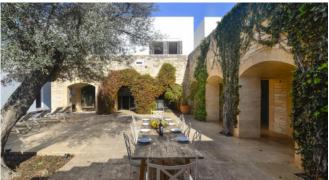

The finca is on an approx. 17,000 square meters of idyllic property and was built over three levels. On the ground floor you will find a spacious open kitchen with dining area and fireplace. Large French doors give the impression that the kitchen flows seamlessly into the terrace, from which the soothing sounds of a waterfall can be heard in the background.

The natural stone cools the house during the summer days. On colder days, the underfloor heating ensures a cozy atmosphere. The finca is offered with 3 bedrooms, but has 4, that can also be used. One of the bedrooms is in the guest wing with a small library that is connected to the main house. On the 2nd floor is the master bedroom with its own walk-in wardrobe and bathroom as well as another bedroom en-suite. The terrace takes you to another guest wing with a double bedroom en-suite and a small kitchenette, ideal for a quiet morning coffee. A star-shaped window on the ceiling lets you see the evening sky from the bed. With an outdoor cooking area on the terrace, you can enjoy undisturbed dinners with friends or family overlooking the stunning property with its swimming pool, symmetrically designed pond and garden. The symmetrically laid out garden boasts a beautiful saltwater pool, a pond for watching goldfish and the magical Morgana "fairy garden" which invites you to take a stroll.