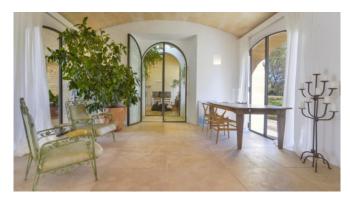

ng

Large open kitchen with dining area and fireplace

Large French doors to the terrace

Design conscious decoration and furniture throughout

Underfloor

Heating

Sauna

Jacuzzi

TV room with Balinese bed

small private library

#### **Outdoors**

20 meter outdoor saltwater pool, partly covered

Sunbeds

Dining table

Roof terrace with a beautiful view

Outdoor kitchen

Large garden with pond, stream and crystal sculptures

Large parking lot

# **Images**

Image 1



Image 2



Image 3



Image 4



Image 5



Image 6



Image 7



Image 8



Image 9



Image 10



Image 11



Image 12



Image 13



Image 14



Image 15



Image 16



Image 17



Image 18



Image 19



Image 20



Image 21



Image 22



Image 23



Image 24



Image 25



Image 26



Image 27



Image 28



Image 29



Image 30



Image 31



Image 32



Image 33



Image 34



Image 35



Image 36



Image 37



Image 38



Image 39



Image 40



Image 41



Image 42



Image 43



Image 44



Image 45



Image 46



Image 47



Image 48



Image 49



Image 50



Image 51



Image 52



Image 53



Image 54



Image 55



Image 56



Image 57



Image 58



Image 59



Image 60



Image 61 Image 62





Image 63 Image 64





Image 65