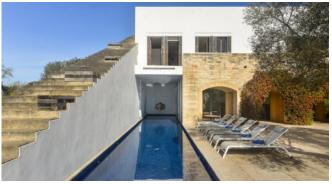

The natural stone cools the house during the summer days. On colder days, the underfloor heating ensures a cozy atmosphere. The finca is offered with 3 bedrooms, but has 4, that can also be used. One of the bedrooms is in the guest wing with a small library that is connected to the main house. On the 2nd floor is the master bedroom with its own walk-in wardrobe and bathroom as well as another bedroom en-suite. The terrace takes you to another guest wing with a double bedroom en-suite and a small kitchenette, ideal for a quiet morning coffee. A star-shaped window on the ceiling lets you see the evening sky from the bed. With an outdoor cooking area on the terrace, you can enjoy undisturbed dinners with friends or family overlooking the stunning property with its swimming pool, symmetrically designed pond and garden. The symmetrically laid out garden boasts a beautiful saltwater pool, a pond for watching goldfish and the magical Morgana "fairy garden" which invites you to take a stroll.

2 guest areas at the main house

Sauna

Jacuzzi

20 meter outdoor saltwater pool, partly covered

Underfloor heating

Large garden with pond,

Stream and crystal sculptures

#### **Outdoors**

20 meter outdoor saltwater pool, partly covered

Sunbeds

Dining table

Roof terrace with a beautiful view

Outdoor kitchen

Large garden with pond, stream and crystal sculptures

Large parking lot