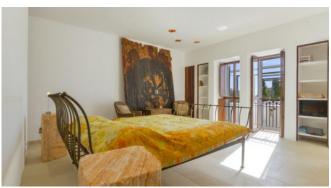

The natural stone cools the house during the summer days. On colder days, the underfloor heating ensures a cozy atmosphere. The finca is offered with 3 bedrooms, but has 4, that can also be used. One of the bedrooms is in the guest wing with a small library that is connected to the main house. On the 2nd floor is the master bedroom with its own walk-in wardrobe and bathroom as well as another bedroom en-suite. The terrace takes you to another guest wing with a double bedroom en-suite and a small kitchenette, ideal for a quiet morning coffee. A star-shaped window on the ceiling lets you see the evening sky from the bed. With an outdoor cooking area on the terrace, you can enjoy undisturbed dinners with friends or family overlooking the stunning property with its swimming pool, symmetrically designed pond and garden. The symmetrically laid out garden boasts a beautiful saltwater pool, a pond for watching goldfish and the magical Morgana "fairy garden" which invites you to take a stroll.