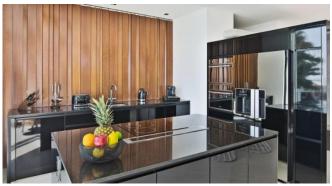

#### Living and Dining

Open fully equipped branded kitchen Large dining area with dining table Spacious living area Smart TV Sonos Music System Chimney High quality designer equipment