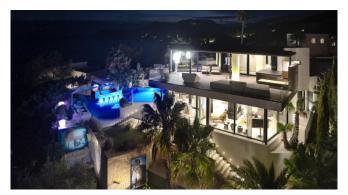

#### Description

Villa Bora is a beautiful luxury villa in a unique location with stunning views on the Vista Alegre coast in Ibiza. Holidays at the highest level are guaranteed here!

This luxury villa has 3 bedrooms on 2 floors on a total of 300 square meters of living space. It is located on a 700 sqm plot in a private urbanization with 24/7 security service. On the ground floor there are 2 bedrooms and 3 bathrooms, the kitchen, the salon with the living room, large terraces, a barbecue and the heatable saltwater pool. The upper floor has another bedroom, 1 bathroom, jacuzzi and another large terrace. The villa offers panoramic sea views over Porroig, Formentera and Salinas as well as a heated salt water pool and jacuzzi.

#### **Specials**

Enjoy wonderful days on the spacious pool terrace with an outdoor kitchen and BBQ. Refresh yourself in the saltwater pool, which can be heated in cooler months, or end the day with a glass of champagne in the whirlpool.

#### **General Information**

Panoramic sea views of Formentera and Porroig Private urbanization with security guards at the entrance to the urbanization Sea access/ jetty Intelligent home control for lights, curtains, music, etc. via iPad Fully equipped branded kitchen Outdoor kitchen with Weber grill Heated salt water pool Outdoor fireplace Fireplace in the living area Sonos music system indoors and outdoors Smart TV in all bedrooms and living room

#### Outdoors

Heatable salt water pool Sea access/ jetty Sonus music system with external speakers Outdoor kitchen with Weber grill Designer outdoor furniture Chill out lounge Sunbeds Pool bar Outdoor fireplace Jacuzzi Panoramic sea view