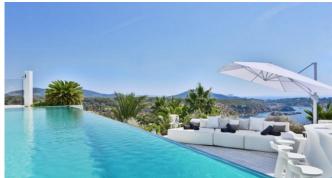

#### Description

Villa Bora is a beautiful luxury villa in a unique location with stunning views on the Vista Alegre coast in Ibiza. Holidays at the highest level are guaranteed here!

This luxury villa has 3 bedrooms on 2 floors on a total of 300 square meters of living space. It is located on a 700 sqm plot in a private urbanization with 24/7 security service. On the ground floor there are 2 bedrooms and 3 bathrooms, the kitchen, the salon with the living room, large terraces, a barbecue and the heatable saltwater pool. The upper floor has another bedroom, 1 bathroom, jacuzzi and another large terrace. The villa offers panoramic sea views over Porroig, Formentera and Salinas as well as a heated salt water pool and jacuzzi.

#### **Specials**

Enjoy wonderful days on the spacious pool terrace with an outdoor kitchen and BBQ. Refresh yourself in the saltwater pool, which can be heated in cooler months, or end the day with a glass of champagne in the whirlpool.

#### Outdoors

Heatable salt water pool Sea access/ jetty Sonus music system with external speakers Outdoor kitchen with Weber grill Designer outdoor furniture Chill out lounge Sunbeds Pool bar Outdoor fireplace Jacuzzi Panoramic sea view