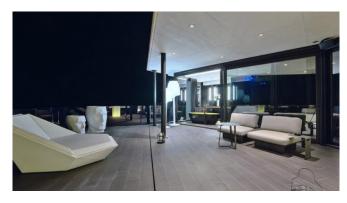

#### Description

Villa Bora is a beautiful luxury villa in a unique location with stunning views on the Vista Alegre coast in Ibiza. Holidays at the highest level are guaranteed here!

This luxury villa has 3 bedrooms on 2 floors on a total of 300 square meters of living space. It is located on a 700 sqm plot in a private urbanization with 24/7 security service. On the ground floor there are 2 bedrooms and 3 bathrooms, the kitchen, the salon with the living room, large terraces, a barbecue and the heatable saltwater pool. The upper floor has another bedroom, 1 bathroom, jacuzzi and another large terrace. The villa offers panoramic sea views over Porroig, Formentera and Salinas as well as a heated salt water pool and jacuzzi.

#### **Specials**

Enjoy wonderful days on the spacious pool terrace with an outdoor kitchen and BBQ. Refresh yourself in the saltwater pool, which can be heated in cooler months, or end the day with a glass of champagne in the whirlpool.

An outdoor fireplace warms on cooler evenings. The underfloor heating ensures cozy moments indoors. The building technology is conveniently controlled via an iPad, which is also used to switch the Sonos music system for indoor and outdoor use.