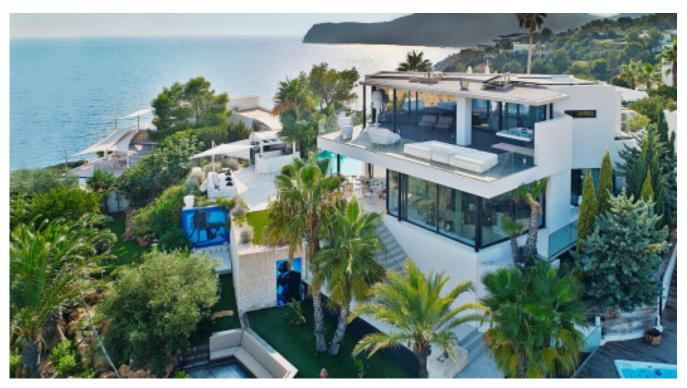

#### Description

Villa Bora is a beautiful luxury villa in a unique location with stunning views on the Vista Alegre coast in Ibiza. Holidays at the highest level are guaranteed here!

This luxury villa has 3 bedrooms on 2 floors on a total of 300 square meters of living space. It is located on a 700 sqm plot in a private urbanization with 24/7 security service. On the ground floor there are 2 bedrooms and 3 bathrooms, the kitchen, the salon with the living room, large terraces, a barbecue and the heatable saltwater pool. The upper floor has another bedroom, 1 bathroom, jacuzzi and another large terrace. The villa offers panoramic sea views over Porroig, Formentera and Salinas as well as a heated salt water pool and jacuzzi.

#### **General Information**

Panoramic sea views of Formentera and Porroig Private urbanization with security guards at the entrance to the urbanization Sea access/ jetty Intelligent home control for lights, curtains, music, etc. via iPad Fully equipped branded kitchen Outdoor kitchen with Weber grill Heated salt water pool Outdoor fireplace Fireplace in the living area Sonos music system indoors and outdoors Smart TV in all bedrooms and living room

#### Outdoors

Heatable salt water pool Sea access/ jetty Sonus music system with external speakers Outdoor kitchen with Weber grill Designer outdoor furniture Chill out lounge Sunbeds Pool bar Outdoor fireplace Jacuzzi Panoramic sea view