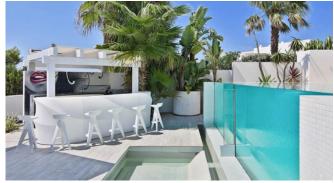

#### **Specials**

Enjoy wonderful days on the spacious pool terrace with an outdoor kitchen and BBQ. Refresh yourself in the saltwater pool, which can be heated in cooler months, or end the day with a glass of champagne in the whirlpool.

#### Outdoors

Heatable salt water pool Sea access/ jetty Sonus music system with external speakers Outdoor kitchen with Weber grill Designer outdoor furniture Chill out lounge Sunbeds Pool bar Outdoor fireplace Jacuzzi Panoramic sea view