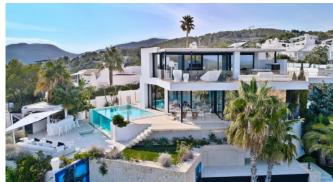

#### Description

Villa Bora is a beautiful luxury villa in a unique location with stunning views on the Vista Alegre coast in Ibiza. Holidays at the highest level are guaranteed here!

This luxury villa has 3 bedrooms on 2 floors on a total of 300 square meters of living space. It is located on a 700 sqm plot in a private urbanization with 24/7 security service. On the ground floor there are 2 bedrooms and 3 bathrooms, the kitchen, the salon with the living room, large terraces, a barbecue and the heatable saltwater pool. The upper floor has another bedroom, 1 bathroom, jacuzzi and another large terrace. The villa offers panoramic sea views over Porroig, Formentera and Salinas as well as a heated salt water pool and jacuzzi.

#### **Specials**

Enjoy wonderful days on the spacious pool terrace with an outdoor kitchen and BBQ. Refresh yourself in the saltwater pool, which can be heated in cooler months, or end the day with a glass of champagne in the whirlpool.

#### **General Information**

Panoramic sea views of Formentera and Porroig Private urbanization with security guards at the entrance to the urbanization Sea access/ jetty Intelligent home control for lights, curtains, music, etc. via iPad Fully equipped branded kitchen Outdoor kitchen with Weber grill Heated salt water pool Outdoor fireplace Fireplace in the living area Sonos music system indoors and outdoors Smart TV in all bedrooms and living room

#### Outdoors

Heatable salt water pool Sea access/ jetty Sonus music system with external speakers Outdoor kitchen with Weber grill Designer outdoor furniture Chill out lounge Sunbeds Pool bar Outdoor fireplace Jacuzzi Panoramic sea view