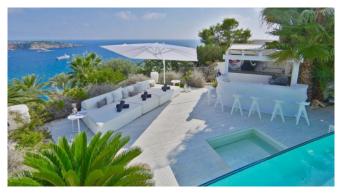

#### Description

Villa Bora is a beautiful luxury villa in a unique location with stunning views on the Vista Alegre coast in Ibiza. Holidays at the highest level are guaranteed here!

This luxury villa has 3 bedrooms on 2 floors on a total of 300 square meters of living space. It is located on a 700 sqm plot in a private urbanization with 24/7 security service. On the ground floor there are 2 bedrooms and 3 bathrooms, the kitchen, the salon with the living room, large terraces, a barbecue and the heatable saltwater pool. The upper floor has another bedroom, 1 bathroom, jacuzzi and another large terrace. The villa offers panoramic sea views over Porroig, Formentera and Salinas as well as a heated salt water pool and jacuzzi.

#### **Specials**

Enjoy wonderful days on the spacious pool terrace with an outdoor kitchen and BBQ. Refresh yourself in the saltwater pool, which can be heated in cooler months, or end the day with a glass of champagne in the whirlpool.

#### Outdoors

Heatable salt water pool Sea access/ jetty Sonus music system with external speakers Outdoor kitchen with Weber grill Designer outdoor furniture Chill out lounge Sunbeds Pool bar Outdoor fireplace Jacuzzi Panoramic sea view