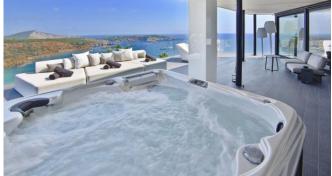

#### Description

Villa Bora is a beautiful luxury villa in a unique location with stunning views on the Vista Alegre coast in Ibiza. Holidays at the highest level are guaranteed here!

This luxury villa has 3 bedrooms on 2 floors on a total of 300 square meters of living space. It is located on a 700 sqm plot in a private urbanization with 24/7 security service. On the ground floor there are 2 bedrooms and 3 bathrooms, the kitchen, the salon with the living room, large terraces, a barbecue and the heatable saltwater pool. The upper floor has another bedroom, 1 bathroom, jacuzzi and another large terrace. The villa offers panoramic sea views over Porroig, Formentera and Salinas as well as a heated salt water pool and jacuzzi.

#### **Specials**

Enjoy wonderful days on the spacious pool terrace with an outdoor kitchen and BBQ. Refresh yourself in the saltwater pool, which can be heated in cooler months, or end the day with a glass of champagne in the whirlpool.

#### Outdoors

Heatable salt water pool Sea access/ jetty Sonus music system with external speakers Outdoor kitchen with Weber grill Designer outdoor furniture Chill out lounge Sunbeds Pool bar Outdoor fireplace Jacuzzi Panoramic sea view