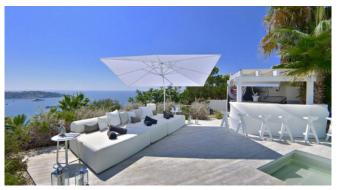

#### Description

Villa Bora is a beautiful luxury villa in a unique location with stunning views on the Vista Alegre coast in Ibiza. Holidays at the highest level are guaranteed here!

This luxury villa has 3 bedrooms on 2 floors on a total of 300 square meters of living space. It is located on a 700 sqm plot in a private urbanization with 24/7 security service. On the ground floor there are 2 bedrooms and 3 bathrooms, the kitchen, the salon with the living room, large terraces, a barbecue and the heatable saltwater pool. The upper floor has another bedroom, 1 bathroom, jacuzzi and another large terrace. The villa offers panoramic sea views over Porroig, Formentera and Salinas as well as a heated salt water pool and jacuzzi.

#### **Specials**

Enjoy wonderful days on the spacious pool terrace with an outdoor kitchen and BBQ. Refresh yourself in the saltwater pool, which can be heated in cooler months, or end the day with a glass of champagne in the whirlpool.

#### Outdoors

Heatable salt water pool Sea access/ jetty Sonus music system with external speakers Outdoor kitchen with Weber grill Designer outdoor furniture Chill out lounge Sunbeds Pool bar Outdoor fireplace Jacuzzi Panoramic sea view