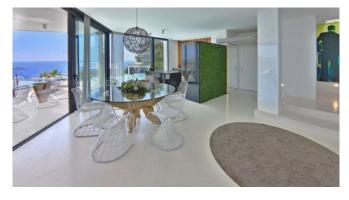

#### Living and Dining

Open fully equipped branded kitchen Large dining area with dining table Spacious living area Smart TV Sonos Music System Chimney High quality designer equipment