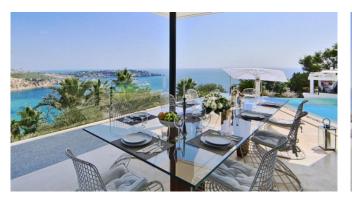

#### Description

Villa Bora is a beautiful luxury villa in a unique location with stunning views on the Vista Alegre coast in Ibiza. Holidays at the highest level are guaranteed here!

This luxury villa has 3 bedrooms on 2 floors on a total of 300 square meters of living space. It is located on a 700 sqm plot in a private urbanization with 24/7 security service. On the ground floor there are 2 bedrooms and 3 bathrooms, the kitchen, the salon with the living room, large terraces, a barbecue and the heatable saltwater pool. The upper floor has another bedroom, 1 bathroom, jacuzzi and another large terrace. The villa offers panoramic sea views over Porroig, Formentera and Salinas as well as a heated salt water pool and jacuzzi.

#### **Specials**

Enjoy wonderful days on the spacious pool terrace with an outdoor kitchen and BBQ. Refresh yourself in the saltwater pool, which can be heated in cooler months, or end the day with a glass of champagne in the whirlpool.

#### **General Information**

Panoramic sea views of Formentera and Porroig Private urbanization with security guards at the entrance to the urbanization Sea access/ jetty Intelligent home control for lights, curtains, music, etc. via iPad Fully equipped branded kitchen Outdoor kitchen with Weber grill Heated salt water pool Outdoor fireplace Fireplace in the living area Sonos music system indoors and outdoors Smart TV in all bedrooms and living room