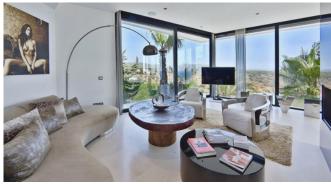

#### Living and Dining

Open fully equipped branded kitchen Large dining area with dining table Spacious living area Smart TV Sonos Music System Chimney High quality designer equipment