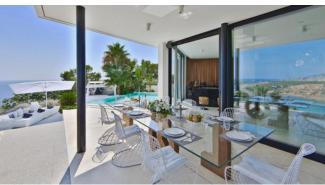

#### Description

Villa Bora is a beautiful luxury villa in a unique location with stunning views on the Vista Alegre coast in Ibiza. Holidays at the highest level are guaranteed here!

This luxury villa has 3 bedrooms on 2 floors on a total of 300 square meters of living space. It is located on a 700 sqm plot in a private urbanization with 24/7 security service. On the ground floor there are 2 bedrooms and 3 bathrooms, the kitchen, the salon with the living room, large terraces, a barbecue and the heatable saltwater pool. The upper floor has another bedroom, 1 bathroom, jacuzzi and another large terrace. The villa offers panoramic sea views over Porroig, Formentera and Salinas as well as a heated salt water pool and jacuzzi.

#### Living and Dining

Open fully equipped branded kitchen Large dining area with dining table Spacious living area Smart TV Sonos Music System Chimney High quality designer equipment