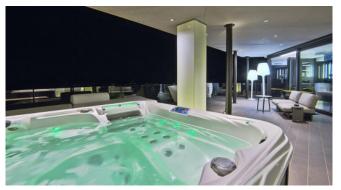

#### Description

Villa Bora is a beautiful luxury villa in a unique location with stunning views on the Vista Alegre coast in Ibiza. Holidays at the highest level are guaranteed here!

This luxury villa has 3 bedrooms on 2 floors on a total of 300 square meters of living space. It is located on a 700 sqm plot in a private urbanization with 24/7 security service. On the ground floor there are 2 bedrooms and 3 bathrooms, the kitchen, the salon with the living room, large terraces, a barbecue and the heatable saltwater pool. The upper floor has another bedroom, 1 bathroom, jacuzzi and another large terrace. The villa offers panoramic sea views over Porroig, Formentera and Salinas as well as a heated salt water pool and jacuzzi.

#### **Specials**

Enjoy wonderful days on the spacious pool terrace with an outdoor kitchen and BBQ. Refresh yourself in the saltwater pool, which can be heated in cooler months, or end the day with a glass of champagne in the whirlpool.

#### Outdoors

Heatable salt water pool Sea access/ jetty Sonus music system with external speakers Outdoor kitchen with Weber grill Designer outdoor furniture Chill out lounge Sunbeds Pool bar Outdoor fireplace Jacuzzi Panoramic sea view