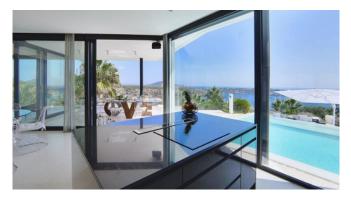

#### Description

Villa Bora is a beautiful luxury villa in a unique location with stunning views on the Vista Alegre coast in Ibiza. Holidays at the highest level are guaranteed here!

This luxury villa has 3 bedrooms on 2 floors on a total of 300 square meters of living space. It is located on a 700 sqm plot in a private urbanization with 24/7 security service. On the ground floor there are 2 bedrooms and 3 bathrooms, the kitchen, the salon with the living room, large terraces, a barbecue and the heatable saltwater pool. The upper floor has another bedroom, 1 bathroom, jacuzzi and another large terrace. The villa offers panoramic sea views over Porroig, Formentera and Salinas as well as a heated salt water pool and jacuzzi.

#### **General Information**

Panoramic sea views of Formentera and Porroig Private urbanization with security guards at the entrance to the urbanization Sea access/ jetty Intelligent home control for lights, curtains, music, etc. via iPad Fully equipped branded kitchen Outdoor kitchen with Weber grill Heated salt water pool Outdoor fireplace Fireplace in the living area Sonos music system indoors and outdoors Smart TV in all bedrooms and living room

#### Living and Dining

Open fully equipped branded kitchen Large dining area with dining table Spacious living area Smart TV Sonos Music System Chimney High quality designer equipment