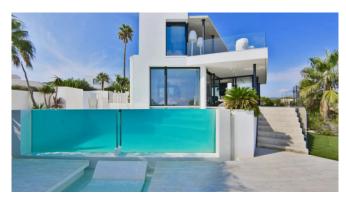

#### Description

Villa Bora is a beautiful luxury villa in a unique location with stunning views on the Vista Alegre coast in Ibiza. Holidays at the highest level are guaranteed here!

This luxury villa has 3 bedrooms on 2 floors on a total of 300 square meters of living space. It is located on a 700 sqm plot in a private urbanization with 24/7 security service. On the ground floor there are 2 bedrooms and 3 bathrooms, the kitchen, the salon with the living room, large terraces, a barbecue and the heatable saltwater pool. The upper floor has another bedroom, 1 bathroom, jacuzzi and another large terrace. The villa offers panoramic sea views over Porroig, Formentera and Salinas as well as a heated salt water pool and jacuzzi.

#### **Specials**

Enjoy wonderful days on the spacious pool terrace with an outdoor kitchen and BBQ. Refresh yourself in the saltwater pool, which can be heated in cooler months, or end the day with a glass of champagne in the whirlpool.

#### Outdoors

Heatable salt water pool Sea access/ jetty Sonus music system with external speakers Outdoor kitchen with Weber grill Designer outdoor furniture Chill out lounge Sunbeds Pool bar Outdoor fireplace Jacuzzi Panoramic sea view