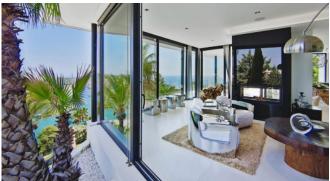

#### Description

Villa Bora is a beautiful luxury villa in a unique location with stunning views on the Vista Alegre coast in Ibiza. Holidays at the highest level are guaranteed here!

This luxury villa has 3 bedrooms on 2 floors on a total of 300 square meters of living space. It is located on a 700 sqm plot in a private urbanization with 24/7 security service. On the ground floor there are 2 bedrooms and 3 bathrooms, the kitchen, the salon with the living room, large terraces, a barbecue and the heatable saltwater pool. The upper floor has another bedroom, 1 bathroom, jacuzzi and another large terrace. The villa offers panoramic sea views over Porroig, Formentera and Salinas as well as a heated salt water pool and jacuzzi.

#### Living and Dining

Open fully equipped branded kitchen Large dining area with dining table Spacious living area Smart TV Sonos Music System Chimney High quality designer equipment

#### Outdoors

Heatable salt water pool Sea access/ jetty Sonus music system with external speakers Outdoor kitchen with Weber grill Designer outdoor furniture Chill out lounge Sunbeds Pool bar Outdoor fireplace Jacuzzi Panoramic sea view