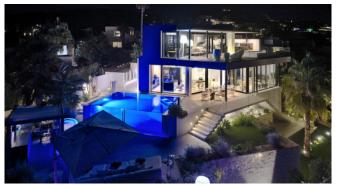

#### Description

Villa Bora is a beautiful luxury villa in a unique location with stunning views on the Vista Alegre coast in Ibiza. Holidays at the highest level are guaranteed here!

This luxury villa has 3 bedrooms on 2 floors on a total of 300 square meters of living space. It is located on a 700 sqm plot in a private urbanization with 24/7 security service. On the ground floor there are 2 bedrooms and 3 bathrooms, the kitchen, the salon with the living room, large terraces, a barbecue and the heatable saltwater pool. The upper floor has another bedroom, 1 bathroom, jacuzzi and another large terrace. The villa offers panoramic sea views over Porroig, Formentera and Salinas as well as a heated salt water pool and jacuzzi.

#### **Specials**

Enjoy wonderful days on the spacious pool terrace with an outdoor kitchen and BBQ. Refresh yourself in the saltwater pool, which can be heated in cooler months, or end the day with a glass of champagne in the whirlpool.

#### **General Information**

Panoramic sea views of Formentera and Porroig Private urbanization with security guards at the entrance to the urbanization Sea access/ jetty Intelligent home control for lights, curtains, music, etc. via iPad Fully equipped branded kitchen Outdoor kitchen with Weber grill Heated salt water pool Outdoor fireplace Fireplace in the living area Sonos music system indoors and outdoors Smart TV in all bedrooms and living room

#### Outdoors

Heatable salt water pool Sea access/ jetty Sonus music system with external speakers Outdoor kitchen with Weber grill Designer outdoor furniture Chill out lounge Sunbeds Pool bar Outdoor fireplace Jacuzzi Panoramic sea view