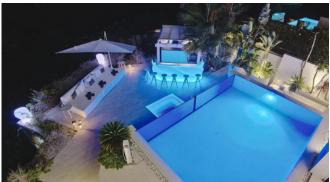

#### **Specials**

Enjoy wonderful days on the spacious pool terrace with an outdoor kitchen and BBQ. Refresh yourself in the saltwater pool, which can be heated in cooler months, or end the day with a glass of champagne in the whirlpool.

An outdoor fireplace warms on cooler evenings. The underfloor heating ensures cozy moments indoors. The building technology is conveniently controlled via an iPad, which is also used to switch the Sonos music system for indoor and outdoor use.

#### Outdoors

Heatable salt water pool Sea access/ jetty Sonus music system with external speakers Outdoor kitchen with Weber grill Designer outdoor furniture Chill out lounge Sunbeds Pool bar Outdoor fireplace Jacuzzi Panoramic sea view