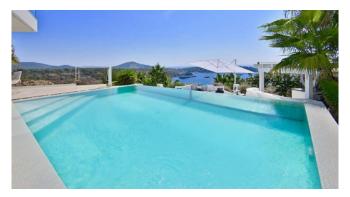

#### Description

Villa Bora is a beautiful luxury villa in a unique location with stunning views on the Vista Alegre coast in Ibiza. Holidays at the highest level are guaranteed here!

This luxury villa has 3 bedrooms on 2 floors on a total of 300 square meters of living space. It is located on a 700 sqm plot in a private urbanization with 24/7 security service. On the ground floor there are 2 bedrooms and 3 bathrooms, the kitchen, the salon with the living room, large terraces, a barbecue and the heatable saltwater pool. The upper floor has another bedroom, 1 bathroom, jacuzzi and another large terrace. The villa offers panoramic sea views over Porroig, Formentera and Salinas as well as a heated salt water pool and jacuzzi.

#### Outdoors

Heatable salt water pool Sea access/ jetty Sonus music system with external speakers Outdoor kitchen with Weber grill Designer outdoor furniture Chill out lounge Sunbeds Pool bar Outdoor fireplace Jacuzzi Panoramic sea view