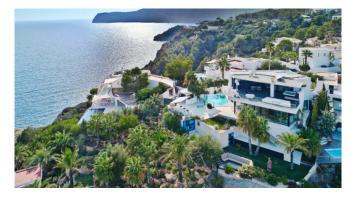

#### Description

Villa Bora is a beautiful luxury villa in a unique location with stunning views on the Vista Alegre coast in Ibiza. Holidays at the highest level are guaranteed here!

This luxury villa has 3 bedrooms on 2 floors on a total of 300 square meters of living space. It is located on a 700 sqm plot in a private urbanization with 24/7 security service. On the ground floor there are 2 bedrooms and 3 bathrooms, the kitchen, the salon with the living room, large terraces, a barbecue and the heatable saltwater pool. The upper floor has another bedroom, 1 bathroom, jacuzzi and another large terrace. The villa offers panoramic sea views over Porroig, Formentera and Salinas as well as a heated salt water pool and jacuzzi.

#### **Specials**

Enjoy wonderful days on the spacious pool terrace with an outdoor kitchen and BBQ. Refresh yourself in the saltwater pool, which can be heated in cooler months, or end the day with a glass of champagne in the whirlpool.

#### **General Information**

Panoramic sea views of Formentera and Porroig Private urbanization with security guards at the entrance to the urbanization Sea access/ jetty Intelligent home control for lights, curtains, music, etc. via iPad Fully equipped branded kitchen Outdoor kitchen with Weber grill Heated salt water pool Outdoor fireplace Fireplace in the living area Sonos music system indoors and outdoors Smart TV in all bedrooms and living room

#### Outdoors

Heatable salt water pool Sea access/ jetty Sonus music system with external speakers Outdoor kitchen with Weber grill Designer outdoor furniture Chill out lounge Sunbeds Pool bar Outdoor fireplace Jacuzzi Panoramic sea view