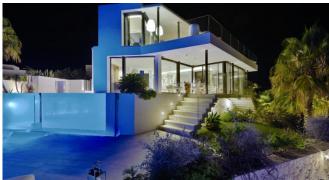

#### Description

Villa Bora is a beautiful luxury villa in a unique location with stunning views on the Vista Alegre coast in Ibiza. Holidays at the highest level are guaranteed here!

This luxury villa has 3 bedrooms on 2 floors on a total of 300 square meters of living space. It is located on a 700 sqm plot in a private urbanization with 24/7 security service. On the ground floor there are 2 bedrooms and 3 bathrooms, the kitchen, the salon with the living room, large terraces, a barbecue and the heatable saltwater pool. The upper floor has another bedroom, 1 bathroom, jacuzzi and another large terrace. The villa offers panoramic sea views over Porroig, Formentera and Salinas as well as a heated salt water pool and jacuzzi.

#### **Specials**

Enjoy wonderful days on the spacious pool terrace with an outdoor kitchen and BBQ. Refresh yourself in the saltwater pool, which can be heated in cooler months, or end the day with a glass of champagne in the whirlpool.

#### **General Information**

Panoramic sea views of Formentera and Porroig Private urbanization with security guards at the entrance to the urbanization Sea access/ jetty Intelligent home control for lights, curtains, music, etc. via iPad Fully equipped branded kitchen Outdoor kitchen with Weber grill Heated salt water pool Outdoor fireplace Fireplace in the living area Sonos music system indoors and outdoors Smart TV in all bedrooms and living room

#### Outdoors

Heatable salt water pool Sea access/ jetty Sonus music system with external speakers Outdoor kitchen with Weber grill Designer outdoor furniture Chill out lounge Sunbeds Pool bar Outdoor fireplace Jacuzzi Panoramic sea view