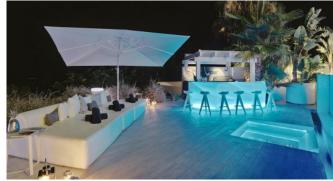

#### **Specials**

Enjoy wonderful days on the spacious pool terrace with an outdoor kitchen and BBQ. Refresh yourself in the saltwater pool, which can be heated in cooler months, or end the day with a glass of champagne in the whirlpool.

An outdoor fireplace warms on cooler evenings. The underfloor heating ensures cozy moments indoors. The building technology is conveniently controlled via an iPad, which is also used to switch the Sonos music system for indoor and outdoor use.

#### Outdoors

Heatable salt water pool Sea access/ jetty Sonus music system with external speakers Outdoor kitchen with Weber grill Designer outdoor furniture Chill out lounge Sunbeds Pool bar Outdoor fireplace Jacuzzi Panoramic sea view