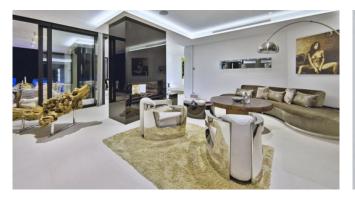

#### Description

Villa Bora is a beautiful luxury villa in a unique location with stunning views on the Vista Alegre coast in Ibiza. Holidays at the highest level are guaranteed here!

This luxury villa has 3 bedrooms on 2 floors on a total of 300 square meters of living space. It is located on a 700 sqm plot in a private urbanization with 24/7 security service. On the ground floor there are 2 bedrooms and 3 bathrooms, the kitchen, the salon with the living room, large terraces, a barbecue and the heatable saltwater pool. The upper floor has another bedroom, 1 bathroom, jacuzzi and another large terrace. The villa offers panoramic sea views over Porroig, Formentera and Salinas as well as a heated salt water pool and jacuzzi.

#### Living and Dining

Open fully equipped branded kitchen Large dining area with dining table Spacious living area Smart TV Sonos Music System Chimney High quality designer equipment