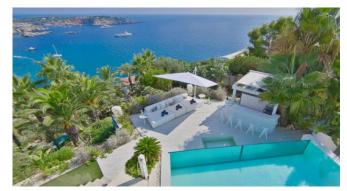

#### **Specials**

Enjoy wonderful days on the spacious pool terrace with an outdoor kitchen and BBQ. Refresh yourself in the saltwater pool, which can be heated in cooler months, or end the day with a glass of champagne in the whirlpool.

#### Outdoors

Heatable salt water pool Sea access/ jetty Sonus music system with external speakers Outdoor kitchen with Weber grill Designer outdoor furniture Chill out lounge Sunbeds Pool bar Outdoor fireplace Jacuzzi Panoramic sea view