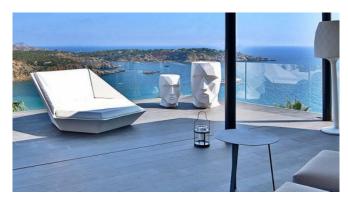

#### Description

Villa Bora is a beautiful luxury villa in a unique location with stunning views on the Vista Alegre coast in Ibiza. Holidays at the highest level are guaranteed here!

This luxury villa has 3 bedrooms on 2 floors on a total of 300 square meters of living space. It is located on a 700 sqm plot in a private urbanization with 24/7 security service. On the ground floor there are 2 bedrooms and 3 bathrooms, the kitchen, the salon with the living room, large terraces, a barbecue and the heatable saltwater pool. The upper floor has another bedroom, 1 bathroom, jacuzzi and another large terrace. The villa offers panoramic sea views over Porroig, Formentera and Salinas as well as a heated salt water pool and jacuzzi.

#### **Specials**

Enjoy wonderful days on the spacious pool terrace with an outdoor kitchen and BBQ. Refresh yourself in the saltwater pool, which can be heated in cooler months, or end the day with a glass of champagne in the whirlpool.

#### Outdoors

Heatable salt water pool Sea access/ jetty Sonus music system with external speakers Outdoor kitchen with Weber grill Designer outdoor furniture Chill out lounge Sunbeds Pool bar Outdoor fireplace Jacuzzi Panoramic sea view