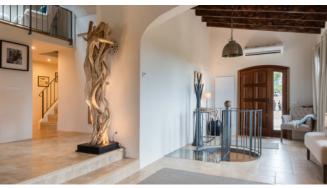

#### Living and Dining

American, well-equipped eat-in kitchen Various coffee machines (Senseo, Nespresso) Living area with fireplace Gallery with reading corner