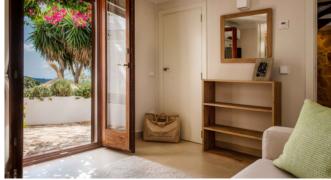

#### Living and Dining

American, well-equipped eat-in kitchen Various coffee machines (Senseo, Nespresso) Living area with fireplace Gallery with reading corner