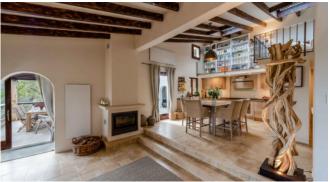

#### Specials

The outdoor area is versatile and terraced over several levels: From the entrance gate you come to the main terrace with pool, gym and large sauna house; above the finca there is a corner with artificial turf, which can be used as a soccer or yoga field. The covered BBQ area borders directly on the house and is easy to reach from the kitchen. Below the main terrace with pool there is a small children's playground. You can linger on sun and covered terraces and let your gaze wander to the sea over the tops of the trees of the Tramunana mountains.

#### Living and Dining

American, well-equipped eat-in kitchen Various coffee machines (Senseo, Nespresso) Living area with fireplace Gallery with reading corner