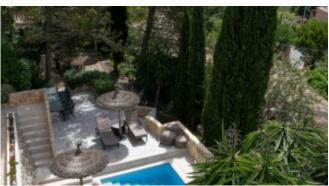

#### Specials

The outdoor area is versatile and terraced over several levels: From the entrance gate you come to the main terrace with pool, gym and large sauna house; above the finca there is a corner with artificial turf, which can be used as a soccer or yoga field. The covered BBQ area borders directly on the house and is easy to reach from the kitchen. Below the main terrace with pool there is a small children's playground. You can linger on sun and covered terraces and let your gaze wander to the sea over the tops of the trees of the Tramunana mountains.

#### **General Information**

Great distant sea view

In a calm neighborhood

Air conditioning

WIRELESS INTERNET ACCESS SATELLITE

TV

**BBQ** 

Pool 19 sqm

Chill out bed

Various covered and uncovered terraces

Washing machine & dryer

Sauna house and gym

Soccer field with artificial turf behind the house

Children's playground

#### Outdoors

Large heated pool
Open and covered terraces
Chill out beach area
Fenced football field
Children playground
Sauna with garden view
Gym with garden view