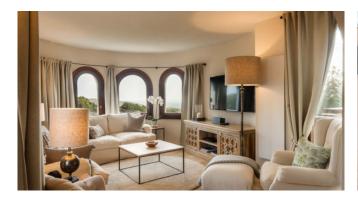

#### Living and Dining

American, well-equipped eat-in kitchen Various coffee machines (Senseo, Nespresso) Living area with fireplace Gallery with reading corner