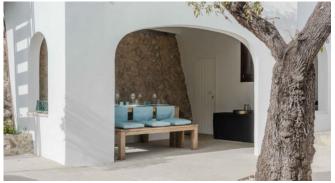

In the chill-out area you can enjoy the view of the plain and the sea or relax with a glass of wine and a good book.

#### Specials

The outdoor area is versatile and terraced over several levels: From the entrance gate you come to the main terrace with pool, gym and large sauna house; above the finca there is a corner with artificial turf, which can be used as a soccer or yoga field. The covered BBQ area borders directly on the house and is easy to reach from the kitchen. Below the main terrace with pool there is a small children's playground. You can linger on sun and covered terraces and let your gaze wander to the sea over the tops of the trees of the Tramunana mountains.