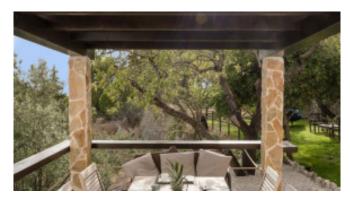

#### Specials

The outdoor area is versatile and terraced over several levels: From the entrance gate you come to the main terrace with pool, gym and large sauna house; above the finca there is a corner with artificial turf, which can be used as a soccer or yoga field. The covered BBQ area borders directly on the house and is easy to reach from the kitchen. Below the main terrace with pool there is a small children's playground. You can linger on sun and covered terraces and let your gaze wander to the sea over the tops of the trees of the Tramunana mountains.