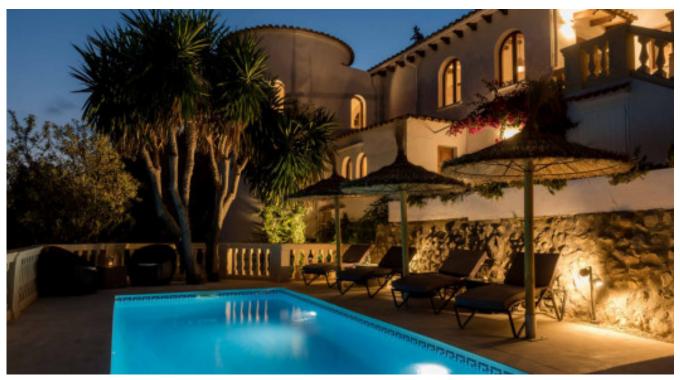

#### Description

High up in the hamlet of Galilea in the Tramuntana mountains you will find the gem Residencia Roca Bella, with an enchanting distant sea view. Families will find space here as well as couples or friends looking for peace and quiet.

This gem offers all guests a place to unwind and escape everyday life for a while. Feel good and take a deep breath is the motto here. The child-friendly property offers a fenced soccer field and a playground with a playhouse and swings. After the game, the pool invites you to refresh yourself.

In the chill-out area you can enjoy the view of the plain and the sea or relax with a glass of wine and a good book.

#### Specials

The outdoor area is versatile and terraced over several levels: From the entrance gate you come to the main terrace with pool, gym and large sauna house; above the finca there is a corner with artificial turf, which can be used as a soccer or yoga field. The covered BBQ area borders directly on the house and is easy to reach from the kitchen. Below the main terrace with pool there is a small children's playground. You can linger on sun and covered terraces and let your gaze wander to the sea over the tops of the trees of the Tramunana mountains.

#### **General Information**

Great distant sea view

In a calm neighborhood

Air conditioning

WIRELESS INTERNET ACCESS SATELLITE

TV

**BBQ** 

Pool 19 sqm

#### Outdoors

Large heated pool
Open and covered terraces
Chill out beach area
Fenced football field
Children playground
Sauna with garden view
Gym with garden view