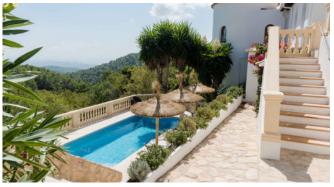

#### Specials

The outdoor area is versatile and terraced over several levels: From the entrance gate you come to the main terrace with pool, gym and large sauna house; above the finca there is a corner with artificial turf, which can be used as a soccer or yoga field. The covered BBQ area borders directly on the house and is easy to reach from the kitchen. Below the main terrace with pool there is a small children's playground. You can linger on sun and covered terraces and let your gaze wander to the sea over the tops of the trees of the Tramunana mountains.

#### **General Information**

Great distant sea view

In a calm neighborhood

Air conditioning

WIRELESS INTERNET ACCESS SATELLITE

TV

**BBQ** 

Pool 19 sqm

#### Outdoors

Large heated pool
Open and covered terraces
Chill out beach area
Fenced football field
Children playground
Sauna with garden view
Gym with garden view