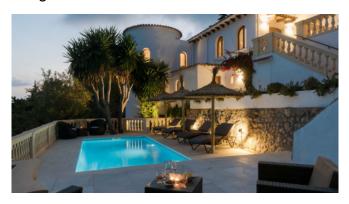

This gem offers all guests a place to unwind and escape everyday life for a while. Feel good and take a deep breath is the motto here. The child-friendly property offers a fenced soccer field and a playground with a playhouse and swings. After the game, the pool invites you to refresh yourself.

#### Specials

The outdoor area is versatile and terraced over several levels: From the entrance gate you come to the main terrace with pool, gym and large sauna house; above the finca there is a corner with artificial turf, which can be used as a soccer or yoga field. The covered BBQ area borders directly on the house and is easy to reach from the kitchen. Below the main terrace with pool there is a small children's playground. You can linger on sun and covered terraces and let your gaze wander to the sea over the tops of the trees of the Tramunana mountains.

#### **General Information**

Great distant sea view

In a calm neighborhood

Air conditioning

WIRELESS INTERNET ACCESS SATELLITE

TV

**BBQ** 

Pool 19 sqm

#### Outdoors

Large heated pool
Open and covered terraces
Chill out beach area
Fenced football field
Children playground
Sauna with garden view
Gym with garden view