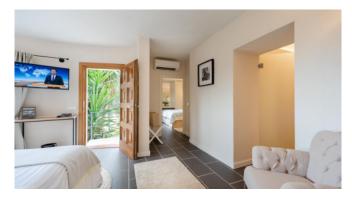

In the evening you can see the lights of Santa Ponsa twinkle. The interior of the house also leaves nothing to be desired. In four bedrooms, each with a bathroom en suite, you will sleep on the best mattresses. Two bedrooms have sofa beds and two bedrooms are connecting rooms; but with its own bathroom en suite. Another plus and focal point of this jewel is the fully and diversely equipped American kitchen with a hatch to the BBQ terrace.

#### Living and Dining

American, well-equipped eat-in kitchen Various coffee machines (Senseo, Nespresso) Living area with fireplace Gallery with reading corner