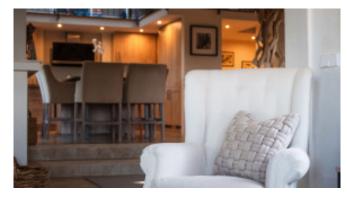

#### Living and Dining

American, well-equipped eat-in kitchen Various coffee machines (Senseo, Nespresso) Living area with fireplace Gallery with reading corner