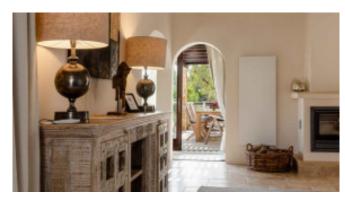

#### Living and Dining

American, well-equipped eat-in kitchen Various coffee machines (Senseo, Nespresso) Living area with fireplace Gallery with reading corner