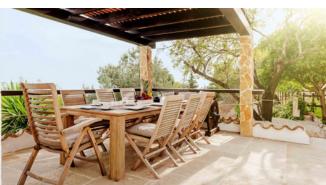

In the evening you can see the lights of Santa Ponsa twinkle. The interior of the house also leaves nothing to be desired. In four bedrooms, each with a bathroom en suite, you will sleep on the best mattresses. Two bedrooms have sofa beds and two bedrooms are connecting rooms; but with its own bathroom en suite. Another plus and focal point of this jewel is the fully and diversely equipped American kitchen with a hatch to the BBQ terrace.

#### Living and Dining

American, well-equipped eat-in kitchen Various coffee machines (Senseo, Nespresso) Living area with fireplace Gallery with reading corner