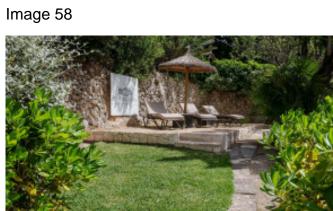

In the chill-out area you can enjoy the view of the plain and the sea or relax with a glass of wine and a good book.

#### Specials

The outdoor area is versatile and terraced over several levels: From the entrance gate you come to the main terrace with pool, gym and large sauna house; above the finca there is a corner with artificial turf, which can be used as a soccer or yoga field. The covered BBQ area borders directly on the house and is easy to reach from the kitchen. Below the main terrace with pool there is a small children's playground. You can linger on sun and covered terraces and let your gaze wander to the sea over the tops of the trees of the Tramunana mountains.

Chill out bed

Various covered and uncovered terraces

Washing machine & dryer

Sauna house and gym

Soccer field with artificial turf behind the house

Children's playground

#### Outdoors

Large heated pool
Open and covered terraces
Chill out beach area
Fenced football field
Children playground
Sauna with garden view
Gym with garden view