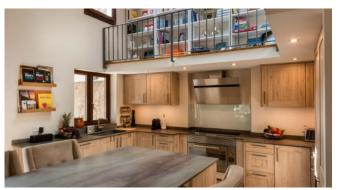

In the evening you can see the lights of Santa Ponsa twinkle. The interior of the house also leaves nothing to be desired. In four bedrooms, each with a bathroom en suite, you will sleep on the best mattresses. Two bedrooms have sofa beds and two bedrooms are connecting rooms; but with its own bathroom en suite. Another plus and focal point of this jewel is the fully and diversely equipped American kitchen with a hatch to the BBQ terrace.

#### Living and Dining

American, well-equipped eat-in kitchen Various coffee machines (Senseo, Nespresso) Living area with fireplace Gallery with reading corner