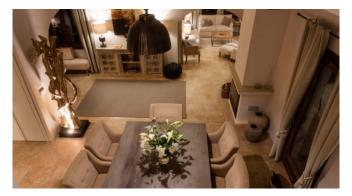

#### Living and Dining

American, well-equipped eat-in kitchen Various coffee machines (Senseo, Nespresso) Living area with fireplace Gallery with reading corner