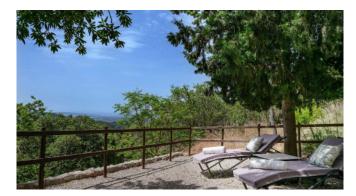

In the chill-out area you can enjoy the view of the plain and the sea or relax with a glass of wine and a good book.

#### Specials

The outdoor area is versatile and terraced over several levels: From the entrance gate you come to the main terrace with pool, gym and large sauna house; above the finca there is a corner with artificial turf, which can be used as a soccer or yoga field. The covered BBQ area borders directly on the house and is easy to reach from the kitchen. Below the main terrace with pool there is a small children's playground. You can linger on sun and covered terraces and let your gaze wander to the sea over the tops of the trees of the Tramunana mountains.

#### Outdoors

Large heated pool
Open and covered terraces
Chill out beach area
Fenced football field
Children playground
Sauna with garden view
Gym with garden view