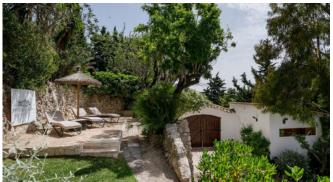

#### Specials

The outdoor area is versatile and terraced over several levels: From the entrance gate you come to the main terrace with pool, gym and large sauna house; above the finca there is a corner with artificial turf, which can be used as a soccer or yoga field. The covered BBQ area borders directly on the house and is easy to reach from the kitchen. Below the main terrace with pool there is a small children's playground. You can linger on sun and covered terraces and let your gaze wander to the sea over the tops of the trees of the Tramunana mountains.

#### Outdoors

Large heated pool
Open and covered terraces
Chill out beach area
Fenced football field
Children playground
Sauna with garden view
Gym with garden view