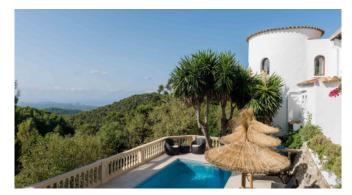

#### Description

High up in the hamlet of Galilea in the Tramuntana mountains you will find the gem Residencia Roca Bella, with an enchanting distant sea view. Families will find space here as well as couples or friends looking for peace and quiet.

#### Specials

The outdoor area is versatile and terraced over several levels: From the entrance gate you come to the main terrace with pool, gym and large sauna house; above the finca there is a corner with artificial turf, which can be used as a soccer or yoga field. The covered BBQ area borders directly on the house and is easy to reach from the kitchen. Below the main terrace with pool there is a small children's playground. You can linger on sun and covered terraces and let your gaze wander to the sea over the tops of the trees of the Tramunana mountains.

#### **General Information**

Great distant sea view

In a calm neighborhood

Air conditioning

WIRELESS INTERNET ACCESS SATELLITE

TV

**BBQ** 

Pool 19 sqm

#### Outdoors

Large heated pool
Open and covered terraces
Chill out beach area
Fenced football field
Children playground
Sauna with garden view
Gym with garden view