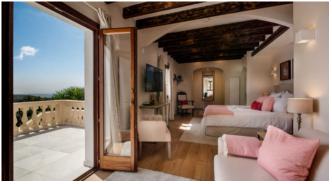

In the evening you can see the lights of Santa Ponsa twinkle. The interior of the house also leaves nothing to be desired. In four bedrooms, each with a bathroom en suite, you will sleep on the best mattresses. Two bedrooms have sofa beds and two bedrooms are connecting rooms; but with its own bathroom en suite. Another plus and focal point of this jewel is the fully and diversely equipped American kitchen with a hatch to the BBQ terrace.