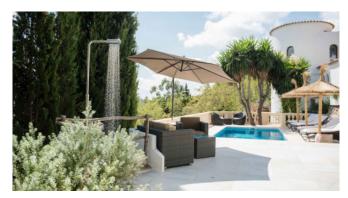

#### Specials

The outdoor area is versatile and terraced over several levels: From the entrance gate you come to the main terrace with pool, gym and large sauna house; above the finca there is a corner with artificial turf, which can be used as a soccer or yoga field. The covered BBQ area borders directly on the house and is easy to reach from the kitchen. Below the main terrace with pool there is a small children's playground. You can linger on sun and covered terraces and let your gaze wander to the sea over the tops of the trees of the Tramunana mountains.

#### **General Information**

Great distant sea view

In a calm neighborhood

Air conditioning

WIRELESS INTERNET ACCESS SATELLITE

TV

**BBQ** 

Pool 19 sqm

#### Outdoors

Large heated pool
Open and covered terraces
Chill out beach area
Fenced football field
Children playground
Sauna with garden view
Gym with garden view