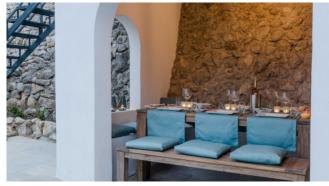

In the chill-out area you can enjoy the view of the plain and the sea or relax with a glass of wine and a good book.

#### Specials

The outdoor area is versatile and terraced over several levels: From the entrance gate you come to the main terrace with pool, gym and large sauna house; above the finca there is a corner with artificial turf, which can be used as a soccer or yoga field. The covered BBQ area borders directly on the house and is easy to reach from the kitchen. Below the main terrace with pool there is a small children's playground. You can linger on sun and covered terraces and let your gaze wander to the sea over the tops of the trees of the Tramunana mountains.