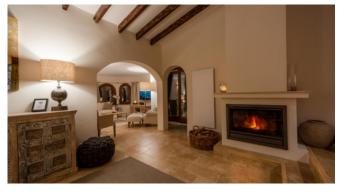

#### Living and Dining

American, well-equipped eat-in kitchen Various coffee machines (Senseo, Nespresso) Living area with fireplace Gallery with reading corner