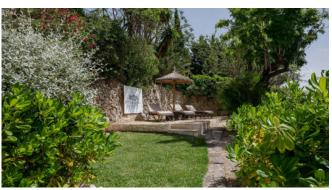

In the chill-out area you can enjoy the view of the plain and the sea or relax with a glass of wine and a good book.

#### Specials

The outdoor area is versatile and terraced over several levels: From the entrance gate you come to the main terrace with pool, gym and large sauna house; above the finca there is a corner with artificial turf, which can be used as a soccer or yoga field. The covered BBQ area borders directly on the house and is easy to reach from the kitchen. Below the main terrace with pool there is a small children's playground. You can linger on sun and covered terraces and let your gaze wander to the sea over the tops of the trees of the Tramunana mountains.