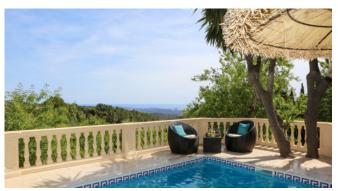

In the chill-out area you can enjoy the view of the plain and the sea or relax with a glass of wine and a good book.

#### **General Information**

Great distant sea view

In a calm neighborhood

Air conditioning

WIRELESS INTERNET ACCESS SATELLITE

TV

**BBQ** 

Pool 19 sqm

#### Outdoors

Large heated pool
Open and covered terraces
Chill out beach area
Fenced football field
Children playground
Sauna with garden view
Gym with garden view