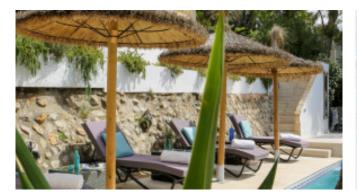

#### Specials

The outdoor area is versatile and terraced over several levels: From the entrance gate you come to the main terrace with pool, gym and large sauna house; above the finca there is a corner with artificial turf, which can be used as a soccer or yoga field. The covered BBQ area borders directly on the house and is easy to reach from the kitchen. Below the main terrace with pool there is a small children's playground. You can linger on sun and covered terraces and let your gaze wander to the sea over the tops of the trees of the Tramunana mountains.

#### **General Information**

Great distant sea view

In a calm neighborhood

Air conditioning

WIRELESS INTERNET ACCESS SATELLITE

TV

**BBQ** 

Pool 19 sqm

#### Outdoors

Large heated pool
Open and covered terraces
Chill out beach area
Fenced football field
Children playground
Sauna with garden view
Gym with garden view