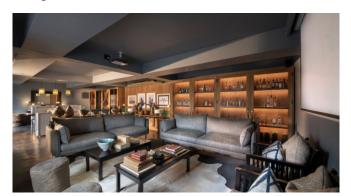

In the main area, guests can swap safari stories around the inviting bar and enjoy meals in the interactive kitchen, complete with a pizza oven (ideal fun for the kids to create their own dinner). A traditional stone and reed boma is illuminated by dozens of candles, and lanterns, and provides the ultimate setting for al fresco dinners. A sparkling lodge rim flow pool follows the natural curves of the mountain, while a new state-of-the-art gym is ideal for fitness fanatics, and a massage sala is available for those wanting to indulge in tranquil treatments.