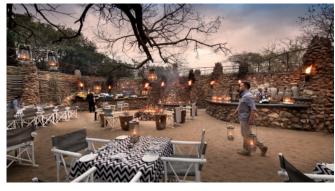

In the main area, guests can swap safari stories around the inviting bar and enjoy meals in the interactive kitchen, complete with a pizza oven (ideal fun for the kids to create their own dinner). A traditional stone and reed boma is illuminated by dozens of candles, and lanterns, and provides the ultimate setting for al fresco dinners. A sparkling lodge rim flow pool follows the natural curves of the mountain, while a new state-of-the-art gym is ideal for fitness fanatics, and a massage sala is available for those wanting to indulge in tranquil treatments.