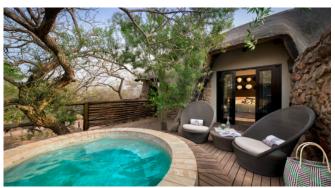

Phinda Mountain Lodge features three room types, with 16 suites, six cottages (that can be turned into three adjoining family cottages), and one family suite. Natural light streams through the expansive glass windows of the suites and cottages, while private decks provide breathtaking views of natural beauty. Each accommodation option features an outdoor shower, well-stocked personal bars and private plunge pools.