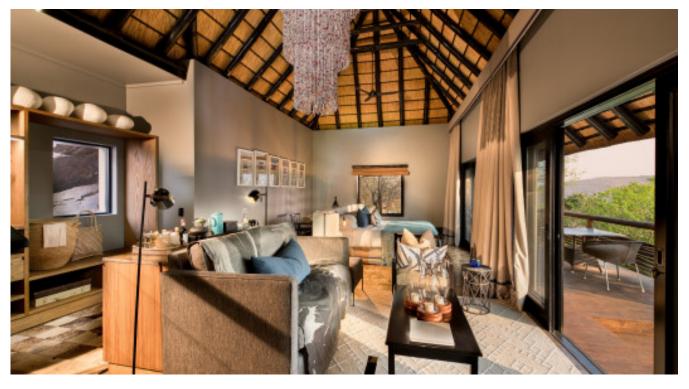

Phinda Mountain Lodge features three room types, with 16 suites, six cottages (that can be turned into three adjoining family cottages), and one family suite. Natural light streams through the expansive glass windows of the suites and cottages, while private decks provide breathtaking views of natural beauty. Each accommodation option features an outdoor shower, well-stocked personal bars and private plunge pools.

In the main area, guests can swap safari stories around the inviting bar and enjoy meals in the interactive kitchen, complete with a pizza oven (ideal fun for the kids to create their own dinner). A traditional stone and reed boma is illuminated by dozens of candles, and lanterns, and provides the ultimate setting for al fresco dinners. A sparkling lodge rim flow pool follows the natural curves of the mountain, while a new state-of-the-art gym is ideal for fitness fanatics, and a massage sala is available for those wanting to indulge in tranquil treatments.