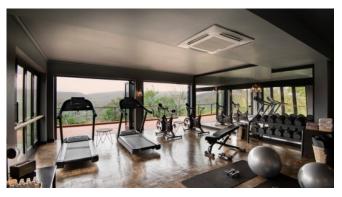

In the main area, guests can swap safari stories around the inviting bar and enjoy meals in the interactive kitchen, complete with a pizza oven (ideal fun for the kids to create their own dinner). A traditional stone and reed boma is illuminated by dozens of candles, and lanterns, and provides the ultimate setting for al fresco dinners. A sparkling lodge rim flow pool follows the natural curves of the mountain, while a new state-of-the-art gym is ideal for fitness fanatics, and a massage sala is available for those wanting to indulge in tranquil treatments.

#### Service

WIFI available in all rooms and lodge

Fitness & Wellness spa: fully equipped gym and wellness centre with a range of massage treatments

Cleaning: a complimentary laundry service is available