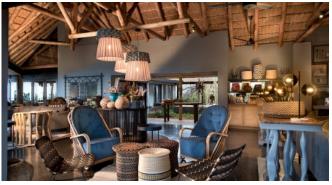

In the main area, guests can swap safari stories around the inviting bar and enjoy meals in the interactive kitchen, complete with a pizza oven (ideal fun for the kids to create their own dinner). A traditional stone and reed boma is illuminated by dozens of candles, and lanterns, and provides the ultimate setting for al fresco dinners. A sparkling lodge rim flow pool follows the natural curves of the mountain, while a new state-of-the-art gym is ideal for fitness fanatics, and a massage sala is available for those wanting to indulge in tranquil treatments.