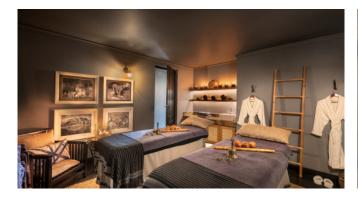

In the main area, guests can swap safari stories around the inviting bar and enjoy meals in the interactive kitchen, complete with a pizza oven (ideal fun for the kids to create their own dinner). A traditional stone and reed boma is illuminated by dozens of candles, and lanterns, and provides the ultimate setting for al fresco dinners. A sparkling lodge rim flow pool follows the natural curves of the mountain, while a new state-of-the-art gym is ideal for fitness fanatics, and a massage sala is available for those wanting to indulge in tranquil treatments.

#### Service

WIFI available in all rooms and lodge

Fitness & Wellness spa: fully equipped gym and wellness centre with a range of massage treatments

Cleaning: a complimentary laundry service is available