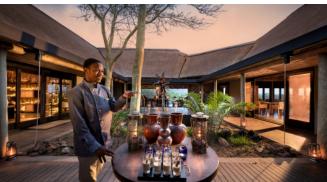

In the main area, guests can swap safari stories around the inviting bar and enjoy meals in the interactive kitchen, complete with a pizza oven (ideal fun for the kids to create their own dinner). A traditional stone and reed boma is illuminated by dozens of candles, and lanterns, and provides the ultimate setting for al fresco dinners. A sparkling lodge rim flow pool follows the natural curves of the mountain, while a new state-of-the-art gym is ideal for fitness fanatics, and a massage sala is available for those wanting to indulge in tranquil treatments.