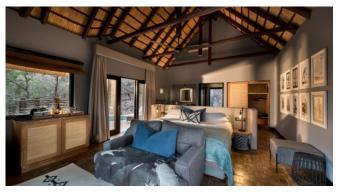

Phinda Mountain Lodge features three room types, with 16 suites, six cottages (that can be turned into three adjoining family cottages), and one family suite. Natural light streams through the expansive glass windows of the suites and cottages, while private decks provide breathtaking views of natural beauty. Each accommodation option features an outdoor shower, well-stocked personal bars and private plunge pools.