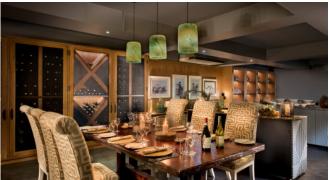

In the main area, guests can swap safari stories around the inviting bar and enjoy meals in the interactive kitchen, complete with a pizza oven (ideal fun for the kids to create their own dinner). A traditional stone and reed boma is illuminated by dozens of candles, and lanterns, and provides the ultimate setting for al fresco dinners. A sparkling lodge rim flow pool follows the natural curves of the mountain, while a new state-of-the-art gym is ideal for fitness fanatics, and a massage sala is available for those wanting to indulge in tranquil treatments.

#### WHAT'S INCLUDED:

Accommodation

Three meals daily

Soft drinks, house wines, local brand spirits and beers, teas and coffees andrefreshments on game drives

Laundry

Safari activities (twice-daily game drives)