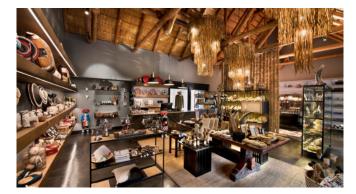

In the main area, guests can swap safari stories around the inviting bar and enjoy meals in the interactive kitchen, complete with a pizza oven (ideal fun for the kids to create their own dinner). A traditional stone and reed boma is illuminated by dozens of candles, and lanterns, and provides the ultimate setting for al fresco dinners. A sparkling lodge rim flow pool follows the natural curves of the mountain, while a new state-of-the-art gym is ideal for fitness fanatics, and a massage sala is available for those wanting to indulge in tranquil treatments.