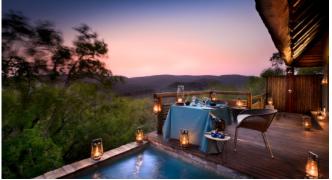

In the main area, guests can swap safari stories around the inviting bar and enjoy meals in the interactive kitchen, complete with a pizza oven (ideal fun for the kids to create their own dinner). A traditional stone and reed boma is illuminated by dozens of candles, and lanterns, and provides the ultimate setting for al fresco dinners. A sparkling lodge rim flow pool follows the natural curves of the mountain, while a new state-of-the-art gym is ideal for fitness fanatics, and a massage sala is available for those wanting to indulge in tranquil treatments.