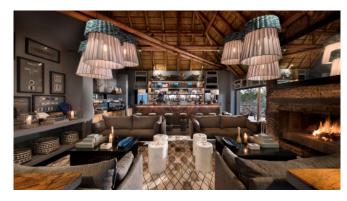

In the main area, guests can swap safari stories around the inviting bar and enjoy meals in the interactive kitchen, complete with a pizza oven (ideal fun for the kids to create their own dinner). A traditional stone and reed boma is illuminated by dozens of candles, and lanterns, and provides the ultimate setting for al fresco dinners. A sparkling lodge rim flow pool follows the natural curves of the mountain, while a new state-of-the-art gym is ideal for fitness fanatics, and a massage sala is available for those wanting to indulge in tranquil treatments.