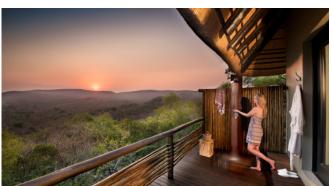

Phinda Mountain Lodge features three room types, with 16 suites, six cottages (that can be turned into three adjoining family cottages), and one family suite. Natural light streams through the expansive glass windows of the suites and cottages, while private decks provide breathtaking views of natural beauty. Each accommodation option features an outdoor shower, well-stocked personal bars and private plunge pools.

In the main area, guests can swap safari stories around the inviting bar and enjoy meals in the interactive kitchen, complete with a pizza oven (ideal fun for the kids to create their own dinner). A traditional stone and reed boma is illuminated by dozens of candles, and lanterns, and provides the ultimate setting for al fresco dinners. A sparkling lodge rim flow pool follows the natural curves of the mountain, while a new state-of-the-art gym is ideal for fitness fanatics, and a massage sala is available for those wanting to indulge in tranquil treatments.