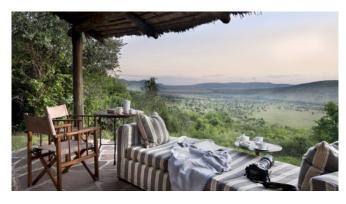

#### Description

Embodying the very soul of the Serengeti, this private and remote camp offers guests the spiritof wild Africa. Set in a landscape that is gentle yet rugged, the Camp reflects the heart of this untamed land with a vintage safari style. The stone interiors of the guest areas open up to breathtaking panoramas, with open fireplaces to keep the chill away. Featuring a beautifully furnished bar and sitting area, stone floors and deep leather armchairs invite you to while away the hours. Boasting one of the finest views in Africa, spend afternoons on your personal verandah overlooking smoky views of distant hills.