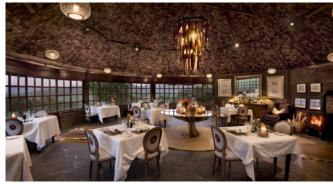

#### Description

Embodying the very soul of the Serengeti, this private and remote camp offers guests the spiritof wild Africa. Set in a landscape that is gentle yet rugged, the Camp reflects the heart of this untamed land with a vintage safari style. The stone interiors of the guest areas open up to breathtaking panoramas, with open fireplaces to keep the chill away. Featuring a beautifully furnished bar and sitting area, stone floors and deep leather armchairs invite you to while away the hours. Boasting one of the finest views in Africa, spend afternoons on your personal verandah overlooking smoky views of distant hills.