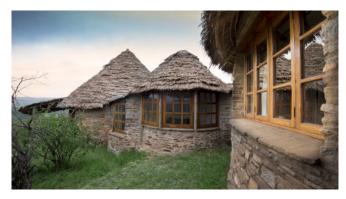

#### Description

Embodying the very soul of the Serengeti, this private and remote camp offers guests the spiritof wild Africa. Set in a landscape that is gentle yet rugged, the Camp reflects the heart of this untamed land with a vintage safari style. The stone interiors of the guest areas open up to breathtaking panoramas, with open fireplaces to keep the chill away. Featuring a beautifully furnished bar and sitting area, stone floors and deep leather armchairs invite you to while away the hours. Boasting one of the finest views in Africa, spend afternoons on your personal verandah overlooking smoky views of distant hills.