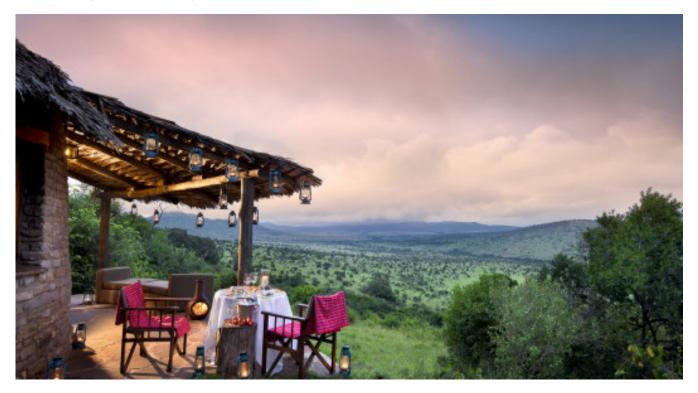

#### Description

Embodying the very soul of the Serengeti, this private and remote camp offers guests the spiritof wild Africa. Set in a landscape that is gentle yet rugged, the Camp reflects the heart of this untamed land with a vintage safari style. The stone interiors of the guest areas open up to breathtaking panoramas, with open fireplaces to keep the chill away. Featuring a beautifully furnished bar and sitting area, stone floors and deep leather armchairs invite you to while away the hours. Boasting one of the finest views in Africa, spend afternoons on your personal verandah overlooking smoky views of distant hills.