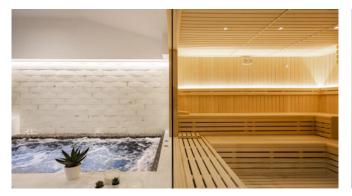

Heated toilet seats

In-house wine shop

Wellness area with XL indoor whirlpool, Finnish sauna, steam sauna and massage foot basin