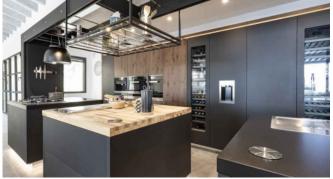

#### **General Information**

breathtaking sea view open high tech kitchen with Miele equipment large living area

Wifi

Smart TV

modern design

Sauna

open and roofed terraces

Chill-out Area

#### Living and Dining

fantastic sea view open high tech kitchen with Miele equipment big dining table for 10 large and open living area