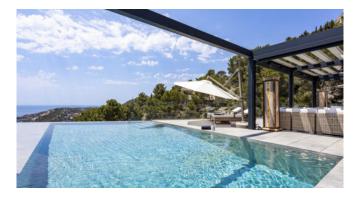

#### **General Information**

breathtaking sea view open high tech kitchen with Miele equipment large living area

Wifi

Smart TV

modern design

Sauna

open and roofed terraces

Chill-out Area

Infinity Pool

under floor heating

Aircondition

#### **Outdoors**

All-weather terrace with gas fire table, permanently installed radiators and mobile patio heaters

Rimflow pool

Pool heating and retractable pool cover

Possibility to install pool railings as child safety devices

Spacious lounge area that can be converted into a winter garden

BBQ area with gas grill

Garage for 4 to 6 cars depending on size with direct access to the house and 2 parking spaces in front of the house