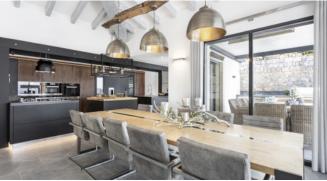

#### Living and Dining

fantastic sea view open high tech kitchen with Miele equipment big dining table for 10 large and open living area