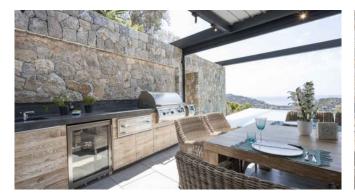

Spacious lounge area that can be converted into a winter garden

BBQ area with gas grill

Garage for 4 to 6 cars depending on size with direct access to the house and 2 parking spaces in front of the house