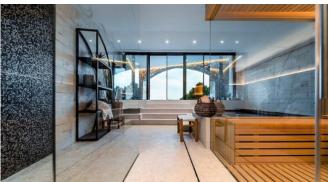

Heated toilet seats

In-house wine shop

Wellness area with XL indoor whirlpool, Finnish sauna, steam sauna and massage foot basin