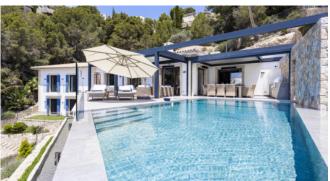

#### **General Information**

breathtaking sea view open high tech kitchen with Miele equipment large living area

Wifi

Smart TV

modern design

Sauna

open and roofed terraces

Chill-out Area

Infinity Pool

under floor heating

Aircondition

#### **Outdoors**

All-weather terrace with gas fire table, permanently installed radiators and mobile patio heaters

Rimflow pool

Pool heating and retractable pool cover

Possibility to install pool railings as child safety devices

Spacious lounge area that can be converted into a winter garden

BBQ area with gas grill

Garage for 4 to 6 cars depending on size with direct access to the house and 2 parking spaces in front of the house