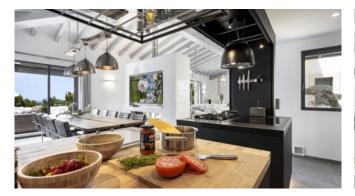

#### Living and Dining

fantastic sea view open high tech kitchen with Miele equipment big dining table for 10 large and open living area