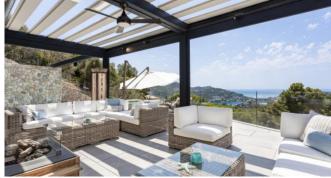

#### **General Information**

breathtaking sea view open high tech kitchen with Miele equipment large living area

Wifi

Smart TV

modern design

Sauna

open and roofed terraces

Chill-out Area

#### **Outdoors**

All-weather terrace with gas fire table, permanently installed radiators and mobile patio heaters

Rimflow pool

Pool heating and retractable pool cover

Possibility to install pool railings as child safety devices

Spacious lounge area that can be converted into a winter garden

BBQ area with gas grill

Garage for 4 to 6 cars depending on size with direct access to the house and 2 parking spaces in front of the house