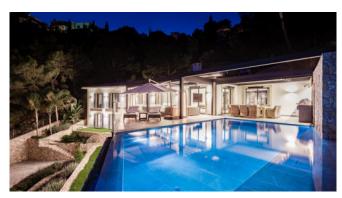

#### **Outdoors**

All-weather terrace with gas fire table, permanently installed radiators and mobile patio heaters

Rimflow pool

Pool heating and retractable pool cover

Possibility to install pool railings as child safety devices