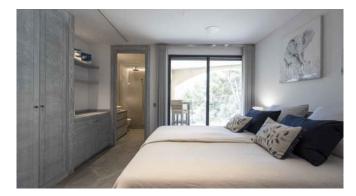

### **Quick Facts**

| Bedrooms    | 5          |
|-------------|------------|
| Bathrooms   | 5          |
| Living Area | 680 m²     |
| Rental Rate | on request |
|             |            |

High-speed WiFi throughout the property

Air dehumidification and ventilation

Osmosis filtered water

Elevator through cupboard doors directly into the living room

Sonos sound systems and smart TVs

Opaque or transparent adjustable bathroom windows in the bedroom