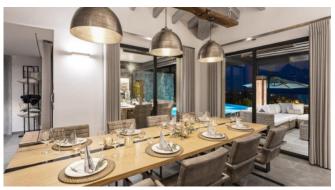

#### Living and Dining

fantastic sea view open high tech kitchen with Miele equipment big dining table for 10 large and open living area