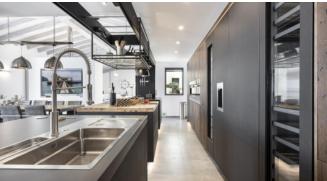

#### **General Information**

breathtaking sea view open high tech kitchen with Miele equipment large living area

Wifi

Smart TV

modern design

Sauna

open and roofed terraces

Chill-out Area

#### Living and Dining

fantastic sea view open high tech kitchen with Miele equipment big dining table for 10 large and open living area