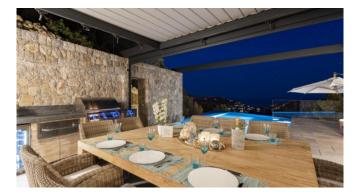

#### **Outdoors**

All-weather terrace with gas fire table, permanently installed radiators and mobile patio heaters

Rimflow pool

Pool heating and retractable pool cover

Possibility to install pool railings as child safety devices

Spacious lounge area that can be converted into a winter garden

BBQ area with gas grill

Garage for 4 to 6 cars depending on size with direct access to the house and 2 parking spaces in front of the house