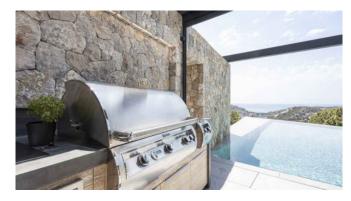

Spacious lounge area that can be converted into a winter garden

BBQ area with gas grill

Garage for 4 to 6 cars depending on size with direct access to the house and 2 parking spaces in front of the house