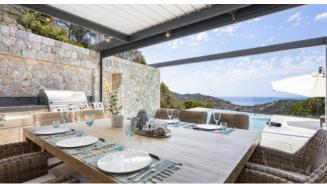

#### Living and Dining

fantastic sea view open high tech kitchen with Miele equipment big dining table for 10 large and open living area

#### **Outdoors**

All-weather terrace with gas fire table, permanently installed radiators and mobile patio heaters

Rimflow pool

Pool heating and retractable pool cover

Possibility to install pool railings as child safety devices

Spacious lounge area that can be converted into a winter garden

BBQ area with gas grill

Garage for 4 to 6 cars depending on size with direct access to the house and 2 parking spaces in front of the house