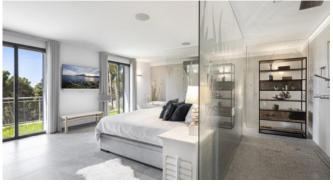

High-speed WiFi throughout the property

Air dehumidification and ventilation

Osmosis filtered water

Elevator through cupboard doors directly into the living room

Sonos sound systems and smart TVs

Opaque or transparent adjustable bathroom windows in the bedroom

Heated toilet seats

In-house wine shop

Wellness area with XL indoor whirlpool, Finnish sauna, steam sauna and massage foot basin