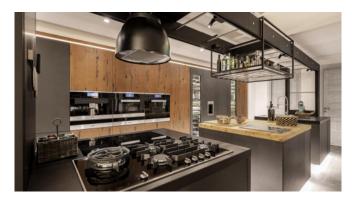

#### **General Information**

breathtaking sea view open high tech kitchen with Miele equipment large living area

Wifi

Smart TV

modern design

Sauna

open and roofed terraces

Chill-out Area

#### Living and Dining

fantastic sea view open high tech kitchen with Miele equipment big dining table for 10 large and open living area