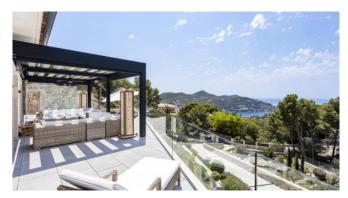

#### **Outdoors**

All-weather terrace with gas fire table, permanently installed radiators and mobile patio heaters

Rimflow pool

Pool heating and retractable pool cover

Possibility to install pool railings as child safety devices

Spacious lounge area that can be converted into a winter garden

BBQ area with gas grill

Garage for 4 to 6 cars depending on size with direct access to the house and 2 parking spaces in front of the house