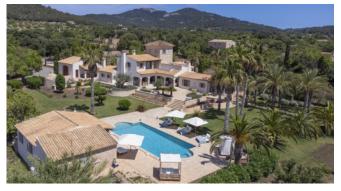

#### Description

The Finca Sa Vinya is a representative property in a quiet location on approx. 25,000 m2 of land with a mature garden and spacious lawns. The 13m x 6m salt water osmosis operated pool with pool house, shower and pool terrace invites you to relax. The lovingly renovated and designed main house with its large, inviting open and covered terraces can accommodate up to 11 people.