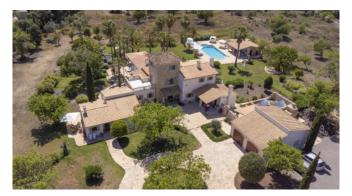

#### Description

The Finca Sa Vinya is a representative property in a quiet location on approx. 25,000 m2 of land with a mature garden and spacious lawns. The 13m x 6m salt water osmosis operated pool with pool house, shower and pool terrace invites you to relax. The lovingly renovated and designed main house with its large, inviting open and covered terraces can accommodate up to 11 people.

Adjacent to the main house is the separate apartment, which has a separate entrance from the outside but can also be reached through the main house.

The large garage offers approximately 70 m2 of space for up to 4 cars. There are additional parking spaces for additional vehicles on the property.