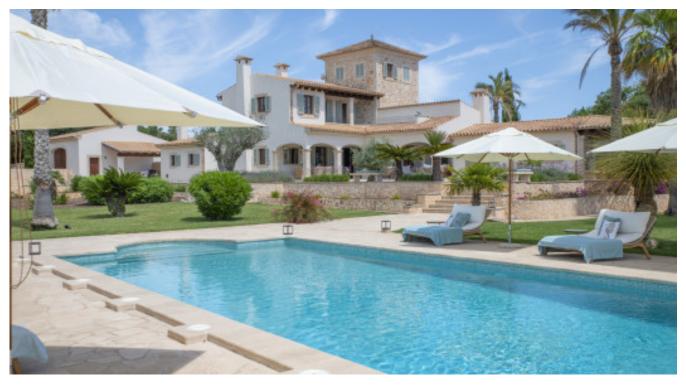

#### Description

The Finca Sa Vinya is a representative property in a quiet location on approx. 25,000 m2 of land with a mature garden and spacious lawns. The 13m x 6m salt water osmosis operated pool with pool house, shower and pool terrace invites you to relax. The lovingly renovated and designed main house with its large, inviting open and covered terraces can accommodate up to 11 people.

#### **Specials**

The spacious terraces and lawns offer a variety of options. Enjoy the view of the tops of the house-high palm trees on the lawn near the pool or use the property to celebrate a big birthday with friends. Or spend the most beautiful day of your life in one of the most beautiful places and get married outdoors in a wonderful ambience.