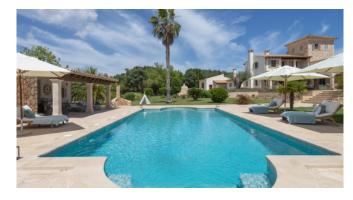

#### Description

The Finca Sa Vinya is a representative property in a quiet location on approx. 25,000 m2 of land with a mature garden and spacious lawns. The 13m x 6m salt water osmosis operated pool with pool house, shower and pool terrace invites you to relax. The lovingly renovated and designed main house with its large, inviting open and covered terraces can accommodate up to 11 people.

#### **Specials**

The spacious terraces and lawns offer a variety of options. Enjoy the view of the tops of the house-high palm trees on the lawn near the pool or use the property to celebrate a big birthday with friends. Or spend the most beautiful day of your life in one of the most beautiful places and get married outdoors in a wonderful ambience.