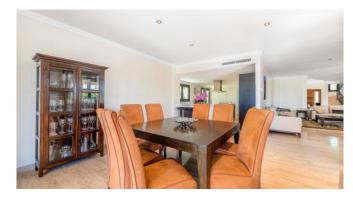

### Living and Dining

Modern, fully equipped kitchen

Big dining area

Cozy salon with fireplace

Lounge with Flipper (for charge)

Wifi

A/C

 $\mathsf{TV}$ 