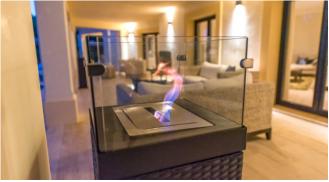

Cozy salon with fireplace

A/C

Fully equipped kitchen

Wifi

Sat-TV

Washing machine + dryer

### Living and Dining

Modern, fully equipped kitchen

Big dining area

Cozy salon with fireplace

Lounge with Flipper (for charge)

Wifi

A/C

 $\mathsf{TV}$ 