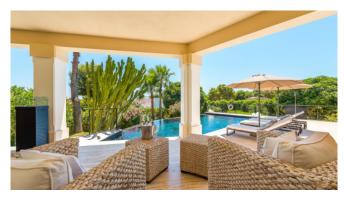

#### Description

The imposing villa is located in a quiet and noble villa urbanization of Nova Santa Ponça. The spacious property has 2 large covered terraces with dining table and a cozy chill-out area. In addition to a large pool in a well-kept garden, the villa offers a special highlight - the big roof terrace offers an amazing view, sun loungers and a BBQ area. Only 2 km away you will find the marina of Port Adriano with excellent restaurants and shops. The golf courses of Santa Ponsa and Poniente are also just a few minutes (by car) away.

#### **General Information**

Villa in noble urbanization

Pool 12 m x 5,5 m with pool terrace

Sunloungers

Various covered and uncovered terraces

Chill-out areas

Dining table

BBQ