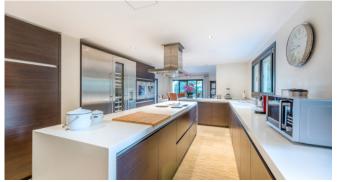

### Living and Dining

Modern, fully equipped kitchen

Big dining area

Cozy salon with fireplace

Lounge with Flipper (for charge)

Wifi

A/C

 $\mathsf{TV}$ 