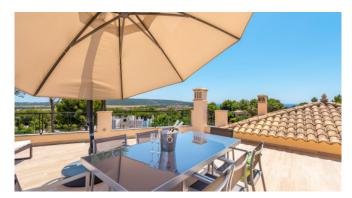

#### Description

The imposing villa is located in a quiet and noble villa urbanization of Nova Santa Ponça. The spacious property has 2 large covered terraces with dining table and a cozy chill-out area. In addition to a large pool in a well-kept garden, the villa offers a special highlight - the big roof terrace offers an amazing view, sun loungers and a BBQ area. Only 2 km away you will find the marina of Port Adriano with excellent restaurants and shops. The golf courses of Santa Ponsa and Poniente are also just a few minutes (by car) away.

#### **Specials**

The villa impresses with its location and spaciousness and is ideal for several families or smaller groups. The beach of Port Adriano and the marina is in walking distance (15 min). On the roof terrace you can enjoy great BBQ evenings with terrific sunsets.