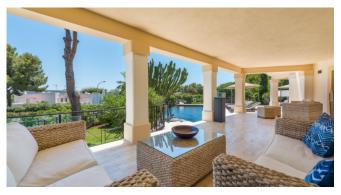

#### Description

The imposing villa is located in a quiet and noble villa urbanization of Nova Santa Ponça. The spacious property has 2 large covered terraces with dining table and a cozy chill-out area. In addition to a large pool in a well-kept garden, the villa offers a special highlight - the big roof terrace offers an amazing view, sun loungers and a BBQ area. Only 2 km away you will find the marina of Port Adriano with excellent restaurants and shops. The golf courses of Santa Ponsa and Poniente are also just a few minutes (by car) away.

#### **General Information**

Villa in noble urbanization

Pool 12 m x 5,5 m with pool terrace

Sunloungers

Various covered and uncovered terraces

Chill-out areas

Dining table

BBQ