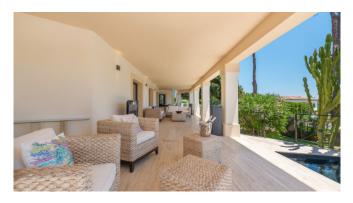

#### Description

The imposing villa is located in a quiet and noble villa urbanization of Nova Santa Ponça. The spacious property has 2 large covered terraces with dining table and a cozy chill-out area. In addition to a large pool in a well-kept garden, the villa offers a special highlight - the big roof terrace offers an amazing view, sun loungers and a BBQ area. Only 2 km away you will find the marina of Port Adriano with excellent restaurants and shops. The golf courses of Santa Ponsa and Poniente are also just a few minutes (by car) away.

#### **General Information**

Villa in noble urbanization

Pool 12 m x 5,5 m with pool terrace

Sunloungers

Various covered and uncovered terraces

Chill-out areas

Dining table

BBQ