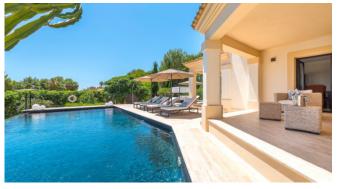

#### Description

The imposing villa is located in a quiet and noble villa urbanization of Nova Santa Ponça. The spacious property has 2 large covered terraces with dining table and a cozy chill-out area. In addition to a large pool in a well-kept garden, the villa offers a special highlight - the big roof terrace offers an amazing view, sun loungers and a BBQ area. Only 2 km away you will find the marina of Port Adriano with excellent restaurants and shops. The golf courses of Santa Ponsa and Poniente are also just a few minutes (by car) away.

#### **General Information**

Villa in noble urbanization

Pool 12 m x 5,5 m with pool terrace

Sunloungers

Various covered and uncovered terraces

Chill-out areas

Dining table

BBQ