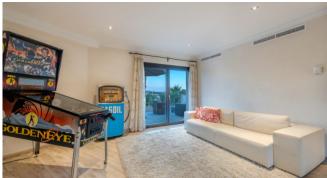

### Living and Dining

Modern, fully equipped kitchen

Big dining area

Cozy salon with fireplace

Lounge with Flipper (for charge)

Wifi

A/C

 $\mathsf{TV}$ 