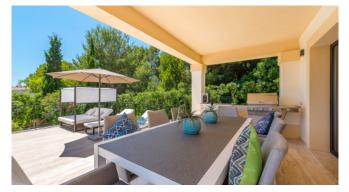

#### Description

The imposing villa is located in a quiet and noble villa urbanization of Nova Santa Ponça. The spacious property has 2 large covered terraces with dining table and a cozy chill-out area. In addition to a large pool in a well-kept garden, the villa offers a special highlight - the big roof terrace offers an amazing view, sun loungers and a BBQ area. Only 2 km away you will find the marina of Port Adriano with excellent restaurants and shops. The golf courses of Santa Ponsa and Poniente are also just a few minutes (by car) away.

#### **General Information**

Villa in noble urbanization

Pool 12 m x 5,5 m with pool terrace

Sunloungers

Various covered and uncovered terraces

Chill-out areas

Dining table

BBQ