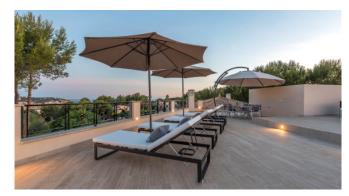

#### Description

The imposing villa is located in a quiet and noble villa urbanization of Nova Santa Ponça. The spacious property has 2 large covered terraces with dining table and a cozy chill-out area. In addition to a large pool in a well-kept garden, the villa offers a special highlight - the big roof terrace offers an amazing view, sun loungers and a BBQ area. Only 2 km away you will find the marina of Port Adriano with excellent restaurants and shops. The golf courses of Santa Ponsa and Poniente are also just a few minutes (by car) away.

#### **General Information**

Villa in noble urbanization

Pool 12 m x 5,5 m with pool terrace

Sunloungers

Various covered and uncovered terraces

Chill-out areas

Dining table

BBQ