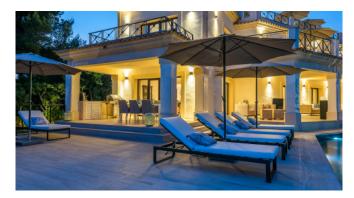

#### Description

The imposing villa is located in a quiet and noble villa urbanization of Nova Santa Ponça. The spacious property has 2 large covered terraces with dining table and a cozy chill-out area. In addition to a large pool in a well-kept garden, the villa offers a special highlight - the big roof terrace offers an amazing view, sun loungers and a BBQ area. Only 2 km away you will find the marina of Port Adriano with excellent restaurants and shops. The golf courses of Santa Ponsa and Poniente are also just a few minutes (by car) away.

#### **General Information**

Villa in noble urbanization

Pool 12 m x 5,5 m with pool terrace

Sunloungers

Various covered and uncovered terraces

Chill-out areas

Dining table

BBQ

### Living and Dining

Modern, fully equipped kitchen

Big dining area

Cozy salon with fireplace

Lounge with Flipper (for charge)

Wifi

A/C

 $\mathsf{TV}$ 