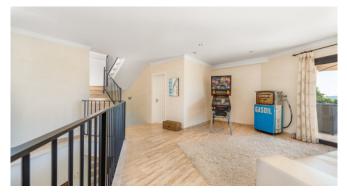

### Living and Dining

Modern, fully equipped kitchen

Big dining area

Cozy salon with fireplace

Lounge with Flipper (for charge)

Wifi

A/C

 $\mathsf{TV}$ 