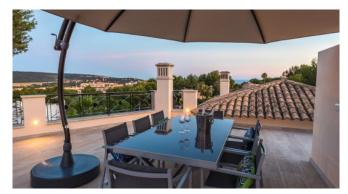

#### Description

The imposing villa is located in a quiet and noble villa urbanization of Nova Santa Ponça. The spacious property has 2 large covered terraces with dining table and a cozy chill-out area. In addition to a large pool in a well-kept garden, the villa offers a special highlight - the big roof terrace offers an amazing view, sun loungers and a BBQ area. Only 2 km away you will find the marina of Port Adriano with excellent restaurants and shops. The golf courses of Santa Ponsa and Poniente are also just a few minutes (by car) away.

#### **General Information**

Villa in noble urbanization

Pool 12 m x 5,5 m with pool terrace

Sunloungers

Various covered and uncovered terraces

Chill-out areas

Dining table

BBQ