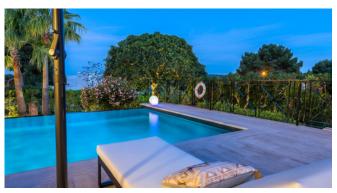

#### Description

The imposing villa is located in a quiet and noble villa urbanization of Nova Santa Ponça. The spacious property has 2 large covered terraces with dining table and a cozy chill-out area. In addition to a large pool in a well-kept garden, the villa offers a special highlight - the big roof terrace offers an amazing view, sun loungers and a BBQ area. Only 2 km away you will find the marina of Port Adriano with excellent restaurants and shops. The golf courses of Santa Ponsa and Poniente are also just a few minutes (by car) away.

#### **General Information**

Villa in noble urbanization

Pool 12 m x 5,5 m with pool terrace

Sunloungers

Various covered and uncovered terraces

Chill-out areas

Dining table

BBQ