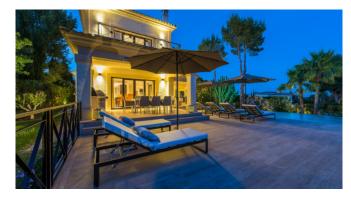

#### Description

The imposing villa is located in a quiet and noble villa urbanization of Nova Santa Ponça. The spacious property has 2 large covered terraces with dining table and a cozy chill-out area. In addition to a large pool in a well-kept garden, the villa offers a special highlight - the big roof terrace offers an amazing view, sun loungers and a BBQ area. Only 2 km away you will find the marina of Port Adriano with excellent restaurants and shops. The golf courses of Santa Ponsa and Poniente are also just a few minutes (by car) away.

#### **General Information**

Villa in noble urbanization

Pool 12 m x 5,5 m with pool terrace

Sunloungers

Various covered and uncovered terraces

Chill-out areas

Dining table

BBQ