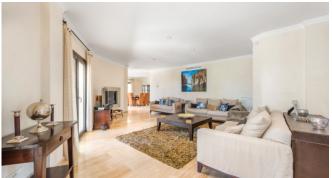

### Living and Dining

Modern, fully equipped kitchen

Big dining area

Cozy salon with fireplace

Lounge with Flipper (for charge)

Wifi

A/C

 $\mathsf{TV}$ 