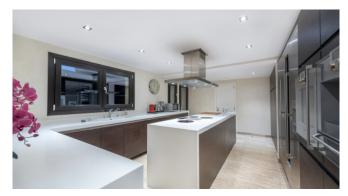

Cozy salon with fireplace

A/C

Fully equipped kitchen

Wifi

Sat-TV

Washing machine + dryer

### Living and Dining

Modern, fully equipped kitchen

Big dining area

Cozy salon with fireplace

Lounge with Flipper (for charge)

Wifi

A/C

 $\mathsf{TV}$ 