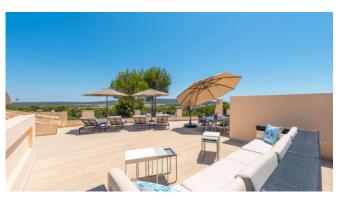

#### Description

The imposing villa is located in a quiet and noble villa urbanization of Nova Santa Ponça. The spacious property has 2 large covered terraces with dining table and a cozy chill-out area. In addition to a large pool in a well-kept garden, the villa offers a special highlight - the big roof terrace offers an amazing view, sun loungers and a BBQ area. Only 2 km away you will find the marina of Port Adriano with excellent restaurants and shops. The golf courses of Santa Ponsa and Poniente are also just a few minutes (by car) away.

#### **Specials**

The villa impresses with its location and spaciousness and is ideal for several families or smaller groups. The beach of Port Adriano and the marina is in walking distance (15 min). On the roof terrace you can enjoy great BBQ evenings with terrific sunsets.

#### **General Information**

Villa in noble urbanization

Pool 12 m x 5,5 m with pool terrace

Sunloungers

Various covered and uncovered terraces

Chill-out areas

Dining table

BBQ