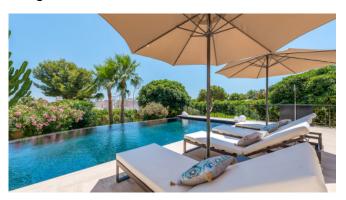

#### Description

The imposing villa is located in a quiet and noble villa urbanization of Nova Santa Ponça. The spacious property has 2 large covered terraces with dining table and a cozy chill-out area. In addition to a large pool in a well-kept garden, the villa offers a special highlight - the big roof terrace offers an amazing view, sun loungers and a BBQ area. Only 2 km away you will find the marina of Port Adriano with excellent restaurants and shops. The golf courses of Santa Ponsa and Poniente are also just a few minutes (by car) away.

#### **General Information**

Villa in noble urbanization

Pool 12 m x 5,5 m with pool terrace

Sunloungers

Various covered and uncovered terraces

Chill-out areas

Dining table

BBQ