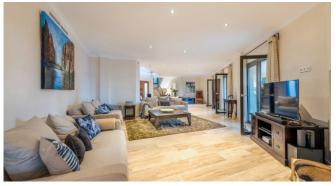

### Living and Dining

Modern, fully equipped kitchen

Big dining area

Cozy salon with fireplace

Lounge with Flipper (for charge)

Wifi

A/C

 $\mathsf{TV}$ 

Cozy salon with fireplace

A/C

Fully equipped kitchen

Wifi

Sat-TV

Washing machine + dryer