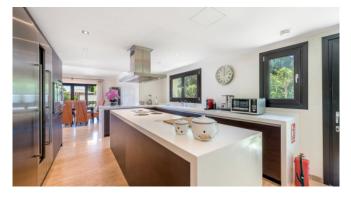

### Living and Dining

Modern, fully equipped kitchen

Big dining area

Cozy salon with fireplace

Lounge with Flipper (for charge)

Wifi

A/C

 $\mathsf{TV}$ 