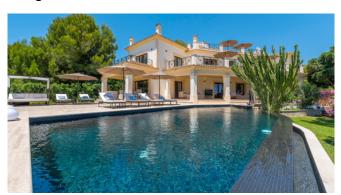

#### Description

The imposing villa is located in a quiet and noble villa urbanization of Nova Santa Ponça. The spacious property has 2 large covered terraces with dining table and a cozy chill-out area. In addition to a large pool in a well-kept garden, the villa offers a special highlight - the big roof terrace offers an amazing view, sun loungers and a BBQ area. Only 2 km away you will find the marina of Port Adriano with excellent restaurants and shops. The golf courses of Santa Ponsa and Poniente are also just a few minutes (by car) away.

#### **General Information**

Villa in noble urbanization

Pool 12 m x 5,5 m with pool terrace

Sunloungers

Various covered and uncovered terraces

Chill-out areas

Dining table

BBQ