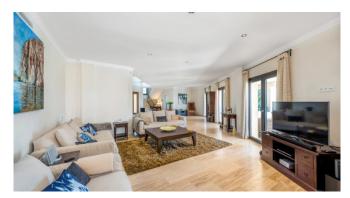

Cozy salon with fireplace

A/C

Fully equipped kitchen

Wifi

Sat-TV

Washing machine + dryer

### Living and Dining

Modern, fully equipped kitchen

Big dining area

Cozy salon with fireplace

Lounge with Flipper (for charge)

Wifi

A/C

 $\mathsf{TV}$ 