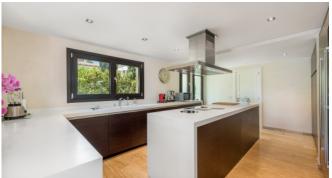

### Living and Dining

Modern, fully equipped kitchen

Big dining area

Cozy salon with fireplace

Lounge with Flipper (for charge)

Wifi

A/C

 $\mathsf{TV}$ 