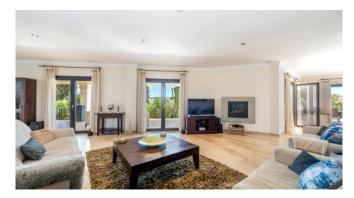

### Living and Dining

Modern, fully equipped kitchen

Big dining area

Cozy salon with fireplace

Lounge with Flipper (for charge)

Wifi

A/C

 $\mathsf{TV}$ 

Cozy salon with fireplace

A/C

Fully equipped kitchen

Wifi

Sat-TV

Washing machine + dryer