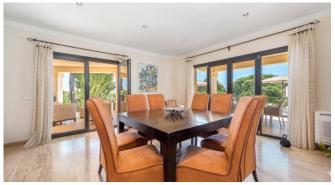

### Living and Dining

Modern, fully equipped kitchen

Big dining area

Cozy salon with fireplace

Lounge with Flipper (for charge)

Wifi

A/C

 $\mathsf{TV}$ 