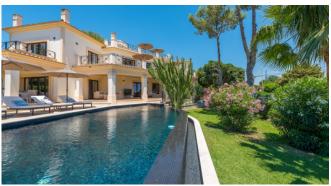

#### Description

The imposing villa is located in a quiet and noble villa urbanization of Nova Santa Ponça. The spacious property has 2 large covered terraces with dining table and a cozy chill-out area. In addition to a large pool in a well-kept garden, the villa offers a special highlight - the big roof terrace offers an amazing view, sun loungers and a BBQ area. Only 2 km away you will find the marina of Port Adriano with excellent restaurants and shops. The golf courses of Santa Ponsa and Poniente are also just a few minutes (by car) away.

#### **General Information**

Villa in noble urbanization

Pool 12 m x 5,5 m with pool terrace

Sunloungers

Various covered and uncovered terraces

Chill-out areas

Dining table

BBQ