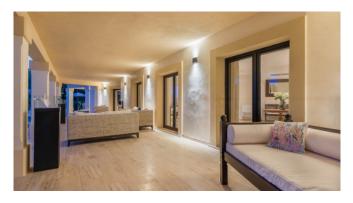

### Living and Dining

Modern, fully equipped kitchen

Big dining area

Cozy salon with fireplace

Lounge with Flipper (for charge)

Wifi

A/C

 $\mathsf{TV}$ 