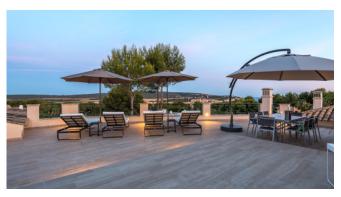

#### Description

The imposing villa is located in a quiet and noble villa urbanization of Nova Santa Ponça. The spacious property has 2 large covered terraces with dining table and a cozy chill-out area. In addition to a large pool in a well-kept garden, the villa offers a special highlight - the big roof terrace offers an amazing view, sun loungers and a BBQ area. Only 2 km away you will find the marina of Port Adriano with excellent restaurants and shops. The golf courses of Santa Ponsa and Poniente are also just a few minutes (by car) away.

#### **General Information**

Villa in noble urbanization

Pool 12 m x 5,5 m with pool terrace

Sunloungers

Various covered and uncovered terraces

Chill-out areas

Dining table

BBQ