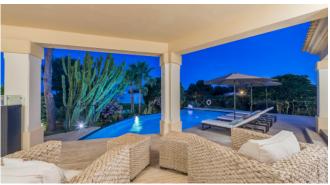

#### Description

The imposing villa is located in a quiet and noble villa urbanization of Nova Santa Ponça. The spacious property has 2 large covered terraces with dining table and a cozy chill-out area. In addition to a large pool in a well-kept garden, the villa offers a special highlight - the big roof terrace offers an amazing view, sun loungers and a BBQ area. Only 2 km away you will find the marina of Port Adriano with excellent restaurants and shops. The golf courses of Santa Ponsa and Poniente are also just a few minutes (by car) away.

#### **General Information**

Villa in noble urbanization

Pool 12 m x 5,5 m with pool terrace

Sunloungers

Various covered and uncovered terraces

Chill-out areas

Dining table

BBQ