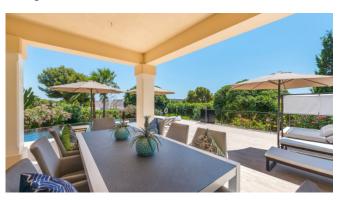

#### Description

The imposing villa is located in a quiet and noble villa urbanization of Nova Santa Ponça. The spacious property has 2 large covered terraces with dining table and a cozy chill-out area. In addition to a large pool in a well-kept garden, the villa offers a special highlight - the big roof terrace offers an amazing view, sun loungers and a BBQ area. Only 2 km away you will find the marina of Port Adriano with excellent restaurants and shops. The golf courses of Santa Ponsa and Poniente are also just a few minutes (by car) away.

#### **General Information**

Villa in noble urbanization

Pool 12 m x 5,5 m with pool terrace

Sunloungers

Various covered and uncovered terraces

Chill-out areas

Dining table

BBQ