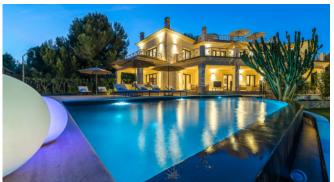

#### Description

The imposing villa is located in a quiet and noble villa urbanization of Nova Santa Ponça. The spacious property has 2 large covered terraces with dining table and a cozy chill-out area. In addition to a large pool in a well-kept garden, the villa offers a special highlight - the big roof terrace offers an amazing view, sun loungers and a BBQ area. Only 2 km away you will find the marina of Port Adriano with excellent restaurants and shops. The golf courses of Santa Ponsa and Poniente are also just a few minutes (by car) away.

#### **General Information**

Villa in noble urbanization

Pool 12 m x 5,5 m with pool terrace

Sunloungers

Various covered and uncovered terraces

Chill-out areas

Dining table

BBQ