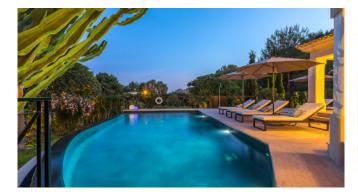

#### Description

The imposing villa is located in a quiet and noble villa urbanization of Nova Santa Ponça. The spacious property has 2 large covered terraces with dining table and a cozy chill-out area. In addition to a large pool in a well-kept garden, the villa offers a special highlight - the big roof terrace offers an amazing view, sun loungers and a BBQ area. Only 2 km away you will find the marina of Port Adriano with excellent restaurants and shops. The golf courses of Santa Ponsa and Poniente are also just a few minutes (by car) away.

#### **General Information**

Villa in noble urbanization

Pool 12 m x 5,5 m with pool terrace

Sunloungers

Various covered and uncovered terraces

Chill-out areas

Dining table

BBQ