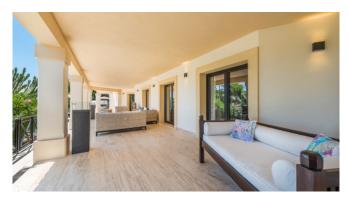

### Living and Dining

Modern, fully equipped kitchen

Big dining area

Cozy salon with fireplace

Lounge with Flipper (for charge)

Wifi

A/C

 $\mathsf{TV}$ 