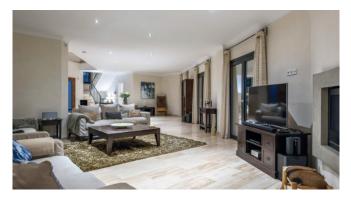

### Living and Dining

Modern, fully equipped kitchen

Big dining area

Cozy salon with fireplace

Lounge with Flipper (for charge)

Wifi

A/C

 $\mathsf{TV}$ 