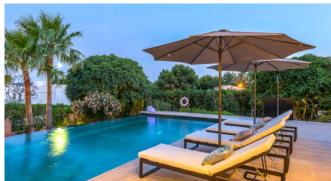

#### Description

The imposing villa is located in a quiet and noble villa urbanization of Nova Santa Ponça. The spacious property has 2 large covered terraces with dining table and a cozy chill-out area. In addition to a large pool in a well-kept garden, the villa offers a special highlight - the big roof terrace offers an amazing view, sun loungers and a BBQ area. Only 2 km away you will find the marina of Port Adriano with excellent restaurants and shops. The golf courses of Santa Ponsa and Poniente are also just a few minutes (by car) away.

#### **General Information**

Villa in noble urbanization

Pool 12 m x 5,5 m with pool terrace

Sunloungers

Various covered and uncovered terraces

Chill-out areas

Dining table

BBQ