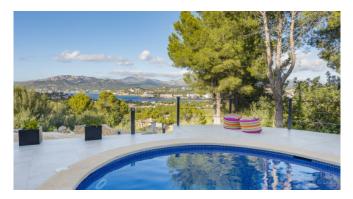

#### Description

Villa Vista is a creatively and colorfully decorated villa overlooking the bay of Santa Ponsa and Palma de Mallorca.

The villa has about 300 m2 of living space, which is very tastefully furnished and equipped. The 3 bedrooms, each with en-suite bathroom, can accommodate a total of 6 people and are located on the entrance level as well as in the lower living area. The open plan loft style living area and American kitchen, provide access to the covered terrace and pool. The kitchen is fully equipped with the latest appliances, air conditioning and underfloor heating make the villa habitable all year round.

At the pool, with staircase access, are sun loungers and a cozy sitting lounge to end warm summer evenings with a cocktail and a fantastic sea view.

#### Outdoors

Magnificent sea view
Large outdoor dining table
Pool with stairs
Chill-out zones
BBQ
Table tennis