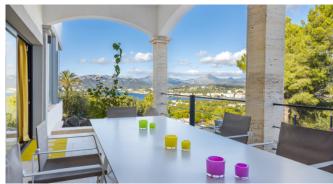

#### **General Information**

Breathtaking sea view
Open high-tech kitchen
Large living and dining area
gas fireplace

wifi

satellite TV

State-of-the-art technology and design

Covered and open terraces

Chill-out zones

#### Outdoors

Magnificent sea view
Large outdoor dining table
Pool with stairs
Chill-out zones
BBQ
Table tennis