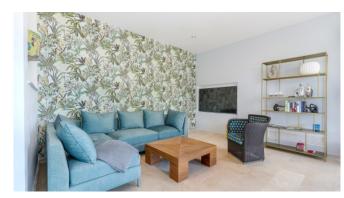

## Living and Dining

Large open living area in loft style Large dining area with dining table American Cuisine Sat-TV Guest WC