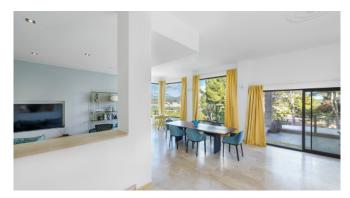

#### Description

Villa Vista is a creatively and colorfully decorated villa overlooking the bay of Santa Ponsa and Palma de Mallorca.

The villa has about 300 m2 of living space, which is very tastefully furnished and equipped. The 3 bedrooms, each with en-suite bathroom, can accommodate a total of 6 people and are located on the entrance level as well as in the lower living area. The open plan loft style living area and American kitchen, provide access to the covered terrace and pool. The kitchen is fully equipped with the latest appliances, air conditioning and underfloor heating make the villa habitable all year round.

## Living and Dining

Large open living area in loft style Large dining area with dining table American Cuisine Sat-TV Guest WC