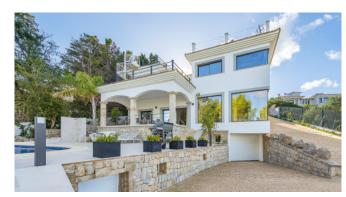

#### Description

Villa Vista is a creatively and colorfully decorated villa overlooking the bay of Santa Ponsa and Palma de Mallorca.

The villa has about 300 m2 of living space, which is very tastefully furnished and equipped. The 3 bedrooms, each with en-suite bathroom, can accommodate a total of 6 people and are located on the entrance level as well as in the lower living area. The open plan loft style living area and American kitchen, provide access to the covered terrace and pool. The kitchen is fully equipped with the latest appliances, air conditioning and underfloor heating make the villa habitable all year round.

At the pool, with staircase access, are sun loungers and a cozy sitting lounge to end warm summer evenings with a cocktail and a fantastic sea view.

#### Outdoors

Magnificent sea view
Large outdoor dining table
Pool with stairs
Chill-out zones
BBQ
Table tennis