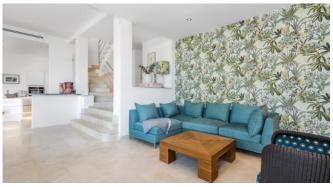

## Living and Dining

Large open living area in loft style Large dining area with dining table American Cuisine Sat-TV Guest WC