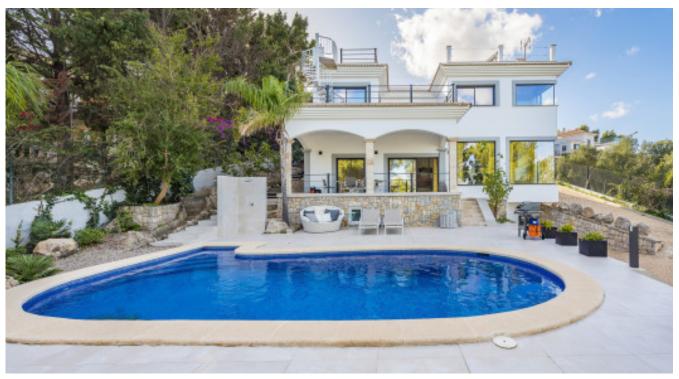

#### Description

Villa Vista is a creatively and colorfully decorated villa overlooking the bay of Santa Ponsa and Palma de Mallorca.

The villa has about 300 m2 of living space, which is very tastefully furnished and equipped. The 3 bedrooms, each with en-suite bathroom, can accommodate a total of 6 people and are located on the entrance level as well as in the lower living area. The open plan loft style living area and American kitchen, provide access to the covered terrace and pool. The kitchen is fully equipped with the latest appliances, air conditioning and underfloor heating make the villa habitable all year round.

At the pool, with staircase access, are sun loungers and a cozy sitting lounge to end warm summer evenings with a cocktail and a fantastic sea view.

#### Outdoors

Magnificent sea view
Large outdoor dining table
Pool with stairs
Chill-out zones
BBQ
Table tennis