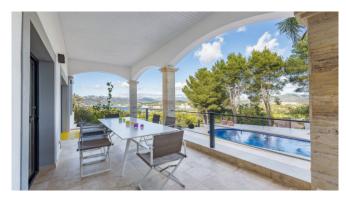

Pool with stairs

air conditioning

heating a/c and underfloor heating in bathroom

washing machine

tumble dryer

#### Outdoors

Magnificent sea view
Large outdoor dining table
Pool with stairs
Chill-out zones
BBQ
Table tennis