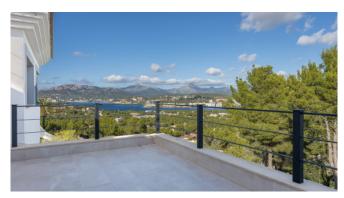

#### **General Information**

Breathtaking sea view
Open high-tech kitchen
Large living and dining area
gas fireplace

wifi

satellite TV

State-of-the-art technology and design

Covered and open terraces

Chill-out zones

#### Outdoors

Magnificent sea view
Large outdoor dining table
Pool with stairs
Chill-out zones
BBQ
Table tennis