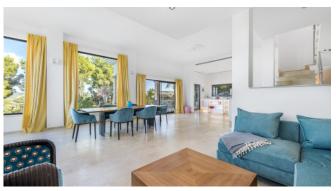

#### Description

Villa Vista is a creatively and colorfully decorated villa overlooking the bay of Santa Ponsa and Palma de Mallorca.

The villa has about 300 m2 of living space, which is very tastefully furnished and equipped. The 3 bedrooms, each with en-suite bathroom, can accommodate a total of 6 people and are located on the entrance level as well as in the lower living area. The open plan loft style living area and American kitchen, provide access to the covered terrace and pool. The kitchen is fully equipped with the latest appliances, air conditioning and underfloor heating make the villa habitable all year round.

## Living and Dining

Large open living area in loft style Large dining area with dining table American Cuisine Sat-TV Guest WC