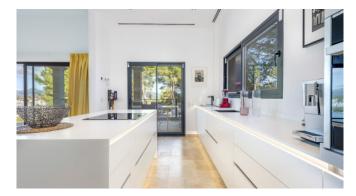

#### Description

Villa Vista is a creatively and colorfully decorated villa overlooking the bay of Santa Ponsa and Palma de Mallorca.

The villa has about 300 m2 of living space, which is very tastefully furnished and equipped. The 3 bedrooms, each with en-suite bathroom, can accommodate a total of 6 people and are located on the entrance level as well as in the lower living area. The open plan loft style living area and American kitchen, provide access to the covered terrace and pool. The kitchen is fully equipped with the latest appliances, air conditioning and underfloor heating make the villa habitable all year round.

## Living and Dining

Large open living area in loft style Large dining area with dining table American Cuisine Sat-TV Guest WC