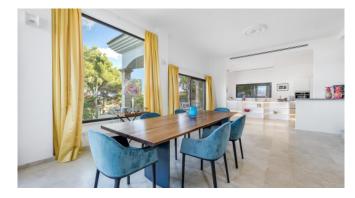

## Living and Dining

Large open living area in loft style Large dining area with dining table American Cuisine Sat-TV Guest WC