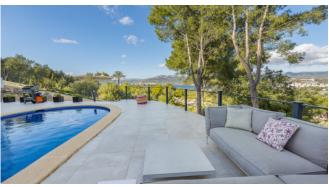

At the pool, with staircase access, are sun loungers and a cozy sitting lounge to end warm summer evenings with a cocktail and a fantastic sea view.

#### Outdoors

Magnificent sea view
Large outdoor dining table
Pool with stairs
Chill-out zones
BBQ
Table tennis