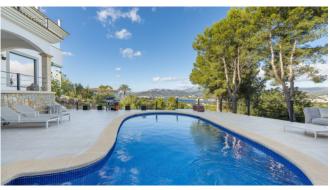

#### Description

Villa Vista is a creatively and colorfully decorated villa overlooking the bay of Santa Ponsa and Palma de Mallorca.

The villa has about 300 m2 of living space, which is very tastefully furnished and equipped. The 3 bedrooms, each with en-suite bathroom, can accommodate a total of 6 people and are located on the entrance level as well as in the lower living area. The open plan loft style living area and American kitchen, provide access to the covered terrace and pool. The kitchen is fully equipped with the latest appliances, air conditioning and underfloor heating make the villa habitable all year round.

At the pool, with staircase access, are sun loungers and a cozy sitting lounge to end warm summer evenings with a cocktail and a fantastic sea view.

#### Outdoors

Magnificent sea view
Large outdoor dining table
Pool with stairs
Chill-out zones
BBQ
Table tennis