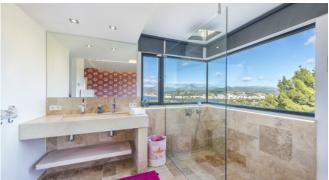

#### Description

Villa Vista is a creatively and colorfully decorated villa overlooking the bay of Santa Ponsa and Palma de Mallorca.

The villa has about 300 m2 of living space, which is very tastefully furnished and equipped. The 3 bedrooms, each with en-suite bathroom, can accommodate a total of 6 people and are located on the entrance level as well as in the lower living area. The open plan loft style living area and American kitchen, provide access to the covered terrace and pool. The kitchen is fully equipped with the latest appliances, air conditioning and underfloor heating make the villa habitable all year round.

Pool with stairs

air conditioning

heating a/c and underfloor heating in bathroom

washing machine

tumble dryer