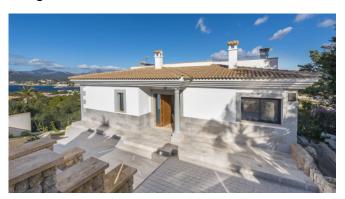

#### Description

Villa Vista is a creatively and colorfully decorated villa overlooking the bay of Santa Ponsa and Palma de Mallorca.

The villa has about 300 m2 of living space, which is very tastefully furnished and equipped. The 3 bedrooms, each with en-suite bathroom, can accommodate a total of 6 people and are located on the entrance level as well as in the lower living area. The open plan loft style living area and American kitchen, provide access to the covered terrace and pool. The kitchen is fully equipped with the latest appliances, air conditioning and underfloor heating make the villa habitable all year round.