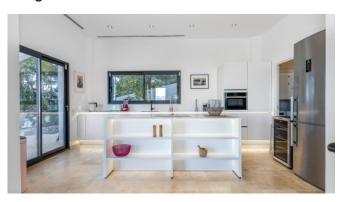

#### Description

Villa Vista is a creatively and colorfully decorated villa overlooking the bay of Santa Ponsa and Palma de Mallorca.

The villa has about 300 m2 of living space, which is very tastefully furnished and equipped. The 3 bedrooms, each with en-suite bathroom, can accommodate a total of 6 people and are located on the entrance level as well as in the lower living area. The open plan loft style living area and American kitchen, provide access to the covered terrace and pool. The kitchen is fully equipped with the latest appliances, air conditioning and underfloor heating make the villa habitable all year round.

## Living and Dining

Large open living area in loft style Large dining area with dining table American Cuisine Sat-TV Guest WC