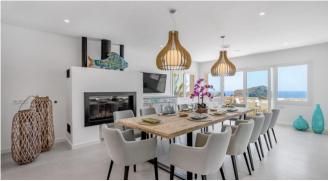

### Living and Dining

modern, fully equipped kitchen and tea kitchen Spacious dining area cosy living room with fireplace games room with pool table Wifi Aircondition Central heating german Satellite TV and Sonos sound system