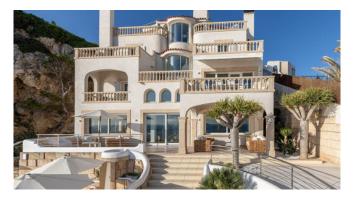

#### Description

Villa Malgrats is a outstanding and breathtaking completely renovated Villa with luxurious interior and stunning sea view, located directly at the sea front. 5 Bedrooms and 5 Bathrooms offer enough space for a relaxing vacation.

#### Specials

The very special is the outstanding location high above the seafront.

Also the spacious pool terrace and the very special pool, shaped as Mallorca, Menora and Ibiza together, has a aprox size of 8 m x 4 m. There are different roofed and open terraces, little hiding places and from almost all points the breathtaking sea view.