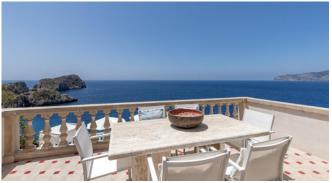

ora and Ibiza together, has a aprox size of 8 m x 4 m. There are different roofed and open terraces, little hiding places and from almost all points the breathtaking sea view.

ETV 15276

### Living and Dining

modern, fully equipped kitchen and tea kitchen Spacious dining area cosy living room with fireplace games room with pool table Wifi Aircondition Central heating german Satellite TV and Sonos sound system

#### Master Bedroom

Large pool area with sun beds
Pool 8m x 4m, heatable, in the shape of the Balearic Islands Mallorca, Menorca and Ibiza with Cascada
Several roofed and open terrace areas
Outdoor kitchen with BBQ and pizza oven
Chill-out areas
Dining table

# **Images**

Image 1



Image 2



Image 3



Image 4



Image 5



Image 6



Image 7



Image 8



Image 9



Image 10



Image 11



Image 12



Image 13



Image 14



Image 15



Image 16



Image 17



Image 18



Image 19 Image 20





Image 21



Image 22



Image 23



Image 24



Image 25 Image 26





Image 27 Image 28





Image 29 Image 30





Image 31 Image 32





Image 33



Image 34



Image 35



Image 36



Image 37 Image 38





Image 39 Image 40





Image 41 Image 42





Image 43





Image 45



Image 46

Image 44



Image 47



Image 48



## Image 49