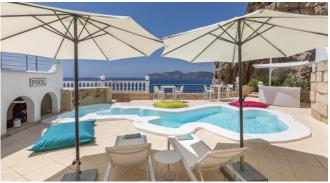

#### Specials

The very special is the outstanding location high above the seafront.

Also the spacious pool terrace and the very special pool, shaped as Mallorca, Menora and Ibiza together, has a aprox size of 8 m x 4 m. There are different roofed and open terraces, little hiding places and from almost all points the breathtaking sea view.

#### Master Bedroom

Large pool area with sun beds
Pool 8m x 4m, heatable, in the shape of the Balearic Islands Mallorca, Menorca and Ibiza with Cascada
Several roofed and open terrace areas
Outdoor kitchen with BBQ and pizza oven
Chill-out areas
Dining table