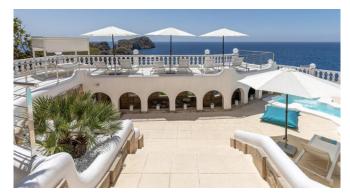

#### Specials

The very special is the outstanding location high above the seafront.

Also the spacious pool terrace and the very special pool, shaped as Mallorca, Menora and Ibiza together, has a aprox size of 8 m x 4 m. There are different roofed and open terraces, little hiding places and from almost all points the breathtaking sea view.

#### Master Bedroom

Large pool area with sun beds
Pool 8m x 4m, heatable, in the shape of the Balearic Islands Mallorca, Menorca and Ibiza with Cascada
Several roofed and open terrace areas
Outdoor kitchen with BBQ and pizza oven
Chill-out areas
Dining table