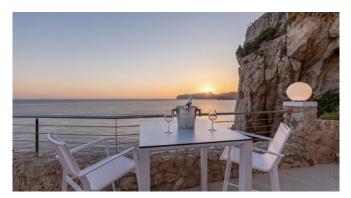

The living area is equipped with a open fire place, a billiard table can be found in the recreation room with its bar, a spacious kitchen with a attached small tea kitchen and a total of 850 m2 living space on a plot of aprox 1200 m2. A BBQ and Pizzaoven in the summer kitchen on the outer terrace and the pool with different chill out zones.

And from almost all areas and all rooms a breathtaking sea view.