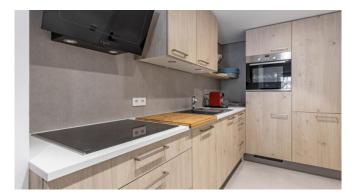

The living area is equipped with a open fire place, a billiard table can be found in the recreation room with its bar, a spacious kitchen with a attached small tea kitchen and a total of 850 m2 living space on a plot of aprox 1200 m2. A BBQ and Pizzaoven in the summer kitchen on the outer terrace and the pool with different chill out zones.

### Living and Dining

modern, fully equipped kitchen and tea kitchen Spacious dining area cosy living room with fireplace games room with pool table Wifi Aircondition Central heating german Satellite TV and Sonos sound system