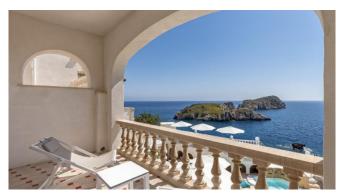

rman Satellite TV and Sonos sound system

#### Master Bedroom

Large pool area with sun beds
Pool 8m x 4m, heatable, in the shape of the Balearic Islands Mallorca, Menorca and Ibiza with Cascada
Several roofed and open terrace areas
Outdoor kitchen with BBQ and pizza oven
Chill-out areas
Dining table

# **Images**

Image 1



Image 2



Image 3



Image 4



Image 5



Image 6



Image 7



Image 8



Image 9



Image 10



Image 11



Image 12



Image 13



Image 14



Image 15



Image 16



Image 17



Image 18



Image 19 Image 20





Image 21



Image 22



Image 23



Image 24



Image 25 Image 26





Image 27 Image 28





Image 29 Image 30





Image 31 Image 32





Image 33



Image 34



Image 35



Image 36



Image 37 Image 38





Image 39 Image 40





Image 41 Image 42





Image 43





Image 45



Image 46

Image 44



Image 47



Image 48



## Image 49