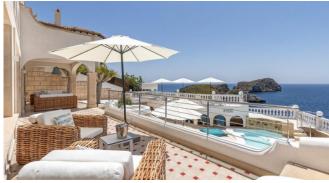

#### Description

Villa Malgrats is a outstanding and breathtaking completely renovated Villa with luxurious interior and stunning sea view, located directly at the sea front. 5 Bedrooms and 5 Bathrooms offer enough space for a relaxing vacation.

The living area is equipped with a open fire place, a billiard table can be found in the recreation room with its bar, a spacious kitchen with a attached small tea kitchen and a total of 850 m2 living space on a plot of aprox 1200 m2. A BBQ and Pizzaoven in the summer kitchen on the outer terrace and the pool with different chill out zones.

And from almost all areas and all rooms a breathtaking sea view.

#### Specials

The very special is the outstanding location high above the seafront.

Also the spacious pool terrace and the very special pool, shaped as Mallorca, Menora and Ibiza together, has a aprox size of 8 m x 4 m. There are different roofed and open terraces, little hiding places and from almost all points the breathtaking sea view.

#### Master Bedroom

Large pool area with sun beds
Pool 8m x 4m, heatable, in the shape of the Balearic Islands Mallorca, Menorca and Ibiza with Cascada
Several roofed and open terrace areas
Outdoor kitchen with BBQ and pizza oven
Chill-out areas
Dining table