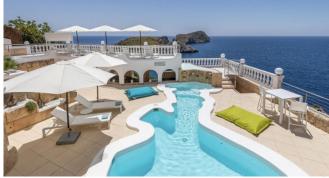

#### Specials

The very special is the outstanding location high above the seafront.

Also the spacious pool terrace and the very special pool, shaped as Mallorca, Menora and Ibiza together, has a aprox size of 8 m x 4 m. There are different roofed and open terraces, little hiding places and from almost all points the breathtaking sea view.

#### Master Bedroom

Large pool area with sun beds
Pool 8m x 4m, heatable, in the shape of the Balearic Islands Mallorca, Menorca and Ibiza with Cascada
Several roofed and open terrace areas
Outdoor kitchen with BBQ and pizza oven
Chill-out areas
Dining table