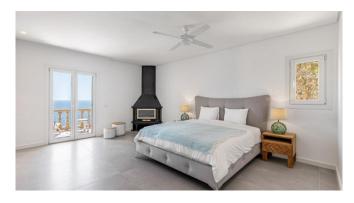

## **Quick Facts**

| Bedrooms    | 5                  |
|-------------|--------------------|
| Bathrooms   | 5                  |
| Living Area | 850 m <sup>2</sup> |
| Rental Rate | on request         |
|             |                    |

#### Master Bedroom

Large pool area with sun beds
Pool 8m x 4m, heatable, in the shape of the Balearic Islands Mallorca, Menorca and Ibiza with Cascada
Several roofed and open terrace areas
Outdoor kitchen with BBQ and pizza oven
Chill-out areas
Dining table