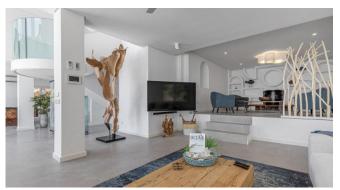

The living area is equipped with a open fire place, a billiard table can be found in the recreation room with its bar, a spacious kitchen with a attached small tea kitchen and a total of 850 m2 living space on a plot of aprox 1200 m2. A BBQ and Pizzaoven in the summer kitchen on the outer terrace and the pool with different chill out zones.