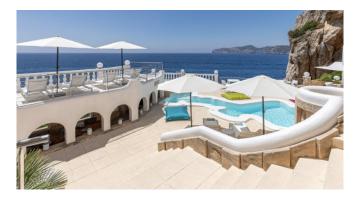

#### Specials

The very special is the outstanding location high above the seafront.

Also the spacious pool terrace and the very special pool, shaped as Mallorca, Menora and Ibiza together, has a aprox size of 8 m x 4 m. There are different roofed and open terraces, little hiding places and from almost all points the breathtaking sea view.

#### Master Bedroom

Large pool area with sun beds
Pool 8m x 4m, heatable, in the shape of the Balearic Islands Mallorca, Menorca and Ibiza with Cascada
Several roofed and open terrace areas
Outdoor kitchen with BBQ and pizza oven
Chill-out areas
Dining table