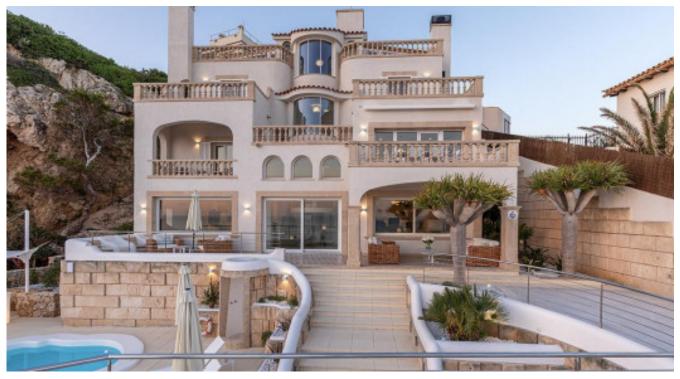

#### Description

Villa Malgrats is a outstanding and breathtaking completely renovated Villa with luxurious interior and stunning sea view, located directly at the sea front. 5 Bedrooms and 5 Bathrooms offer enough space for a relaxing vacation.

The living area is equipped with a open fire place, a billiard table can be found in the recreation room with its bar, a spacious kitchen with a attached small tea kitchen and a total of 850 m2 living space on a plot of aprox 1200 m2. A BBQ and Pizzaoven in the summer kitchen on the outer terrace and the pool with different chill out zones.

And from almost all areas and all rooms a breathtaking sea view.

#### Specials

The very special is the outstanding location high above the seafront.

Also the spacious pool terrace and the very special pool, shaped as Mallorca, Menora and Ibiza together, has a aprox size of 8 m x 4 m. There are different roofed and open terraces, little hiding places and from almost all points the breathtaking sea view.