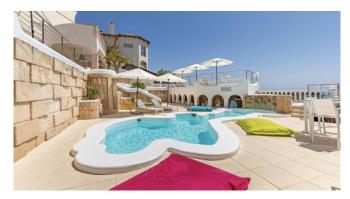

#### Specials

The very special is the outstanding location high above the seafront.

Also the spacious pool terrace and the very special pool, shaped as Mallorca, Menora and Ibiza together, has a aprox size of 8 m x 4 m. There are different roofed and open terraces, little hiding places and from almost all points the breathtaking sea view.

#### Master Bedroom

Large pool area with sun beds
Pool 8m x 4m, heatable, in the shape of the Balearic Islands Mallorca, Menorca and Ibiza with Cascada
Several roofed and open terrace areas
Outdoor kitchen with BBQ and pizza oven
Chill-out areas
Dining table