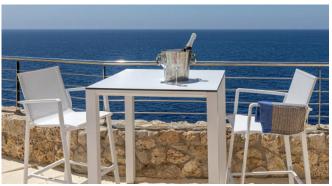

on Central heating german Satellite TV and Sonos sound system

#### Master Bedroom

Large pool area with sun beds
Pool 8m x 4m, heatable, in the shape of the Balearic Islands Mallorca, Menorca and Ibiza with Cascada
Several roofed and open terrace areas
Outdoor kitchen with BBQ and pizza oven
Chill-out areas
Dining table

# **Images**

Image 1



Image 2



Image 3



Image 4



Image 5



Image 6



Image 7



Image 8



Image 9



Image 10



Image 11



Image 12



Image 13



Image 14



Image 15



Image 16



Image 17



Image 18



Image 19 Image 20





Image 21



Image 22



Image 23



Image 24



Image 25 Image 26





Image 27 Image 28





Image 29 Image 30





Image 31 Image 32





Image 33



Image 34



Image 35



Image 36



Image 37 Image 38





Image 39 Image 40





Image 41 Image 42





Image 43





Image 45



Image 46

Image 44



Image 47



Image 48



## Image 49