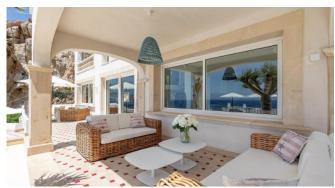

#### Description

Villa Malgrats is a outstanding and breathtaking completely renovated Villa with luxurious interior and stunning sea view, located directly at the sea front. 5 Bedrooms and 5 Bathrooms offer enough space for a relaxing vacation.

The living area is equipped with a open fire place, a billiard table can be found in the recreation room with its bar, a spacious kitchen with a attached small tea kitchen and a total of 850 m2 living space on a plot of aprox 1200 m2. A BBQ and Pizzaoven in the summer kitchen on the outer terrace and the pool with different chill out zones.

And from almost all areas and all rooms a breathtaking sea view.