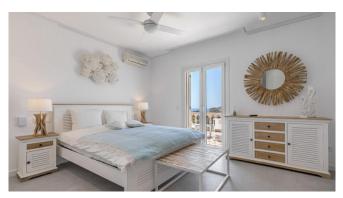

#### Master Bedroom

Large pool area with sun beds
Pool 8m x 4m, heatable, in the shape of the Balearic Islands Mallorca, Menorca and Ibiza with Cascada
Several roofed and open terrace areas
Outdoor kitchen with BBQ and pizza oven
Chill-out areas
Dining table