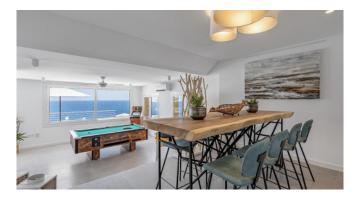

The living area is equipped with a open fire place, a billiard table can be found in the recreation room with its bar, a spacious kitchen with a attached small tea kitchen and a total of 850 m2 living space on a plot of aprox 1200 m2. A BBQ and Pizzaoven in the summer kitchen on the outer terrace and the pool with different chill out zones.

### Living and Dining

modern, fully equipped kitchen and tea kitchen Spacious dining area cosy living room with fireplace games room with pool table Wifi Aircondition Central heating german Satellite TV and Sonos sound system