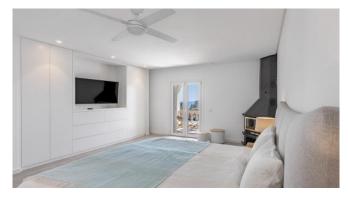

## **Quick Facts**

| Bedrooms    | 5                  |
|-------------|--------------------|
| Bathrooms   | 5                  |
| Living Area | 850 m <sup>2</sup> |
| Rental Rate | on request         |
|             |                    |

### Living and Dining

modern, fully equipped kitchen and tea kitchen Spacious dining area cosy living room with fireplace games room with pool table Wifi Aircondition Central heating german Satellite TV and Sonos sound system