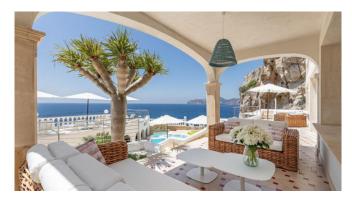

#### Description

Villa Malgrats is a outstanding and breathtaking completely renovated Villa with luxurious interior and stunning sea view, located directly at the sea front. 5 Bedrooms and 5 Bathrooms offer enough space for a relaxing vacation.

And from almost all areas and all rooms a breathtaking sea view.

#### Specials

The very special is the outstanding location high above the seafront.

Also the spacious pool terrace and the very special pool, shaped as Mallorca, Menora and Ibiza together, has a aprox size of 8 m x 4 m. There are different roofed and open terraces, little hiding places and from almost all points the breathtaking sea view.