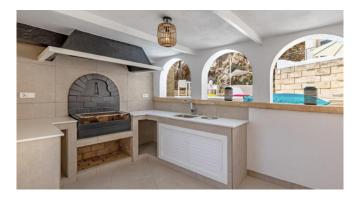

The living area is equipped with a open fire place, a billiard table can be found in the recreation room with its bar, a spacious kitchen with a attached small tea kitchen and a total of 850 m2 living space on a plot of aprox 1200 m2. A BBQ and Pizzaoven in the summer kitchen on the outer terrace and the pool with different chill out zones.

#### Master Bedroom

Large pool area with sun beds
Pool 8m x 4m, heatable, in the shape of the Balearic Islands Mallorca, Menorca and Ibiza with Cascada
Several roofed and open terrace areas
Outdoor kitchen with BBQ and pizza oven
Chill-out areas
Dining table