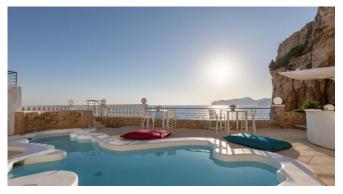

#### Specials

The very special is the outstanding location high above the seafront.

Also the spacious pool terrace and the very special pool, shaped as Mallorca, Menora and Ibiza together, has a aprox size of 8 m x 4 m. There are different roofed and open terraces, little hiding places and from almost all points the breathtaking sea view.

#### Master Bedroom

Large pool area with sun beds
Pool 8m x 4m, heatable, in the shape of the Balearic Islands Mallorca, Menorca and Ibiza with Cascada
Several roofed and open terrace areas
Outdoor kitchen with BBQ and pizza oven
Chill-out areas
Dining table