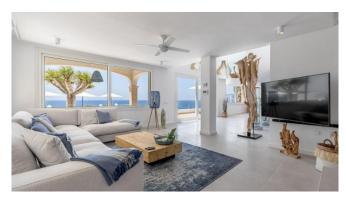

The living area is equipped with a open fire place, a billiard table can be found in the recreation room with its bar, a spacious kitchen with a attached small tea kitchen and a total of 850 m2 living space on a plot of aprox 1200 m2. A BBQ and Pizzaoven in the summer kitchen on the outer terrace and the pool with different chill out zones.

And from almost all areas and all rooms a breathtaking sea view.