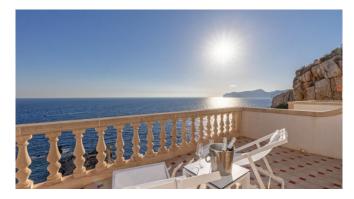

allorca, Menora and Ibiza together, has a aprox size of 8 m x 4 m. There are different roofed and open terraces, little hiding places and from almost all points the breathtaking sea view.

ETV 15276

### Living and Dining

modern, fully equipped kitchen and tea kitchen Spacious dining area cosy living room with fireplace games room with pool table Wifi Aircondition Central heating german Satellite TV and Sonos sound system

#### Master Bedroom

Large pool area with sun beds
Pool 8m x 4m, heatable, in the shape of the Balearic Islands Mallorca, Menorca and Ibiza with Cascada
Several roofed and open terrace areas
Outdoor kitchen with BBQ and pizza oven
Chill-out areas
Dining table

# **Images**

Image 1



Image 2



Image 3



Image 4



Image 5



Image 6



Image 7



Image 8



Image 9



Image 10



Image 11



Image 12



Image 13



Image 14



Image 15



Image 16



Image 17



Image 18



Image 19 Image 20





Image 21



Image 22



Image 23



Image 24



Image 25 Image 26





Image 27 Image 28





Image 29 Image 30





Image 31 Image 32





Image 33



Image 34



Image 35



Image 36



Image 37 Image 38





Image 39 Image 40





Image 41 Image 42





Image 43





Image 45



Image 46

Image 44



Image 47



Image 48



## Image 49