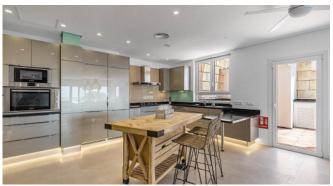

The living area is equipped with a open fire place, a billiard table can be found in the recreation room with its bar, a spacious kitchen with a attached small tea kitchen and a total of 850 m2 living space on a plot of aprox 1200 m2. A BBQ and Pizzaoven in the summer kitchen on the outer terrace and the pool with different chill out zones.

### Living and Dining

modern, fully equipped kitchen and tea kitchen Spacious dining area cosy living room with fireplace games room with pool table Wifi Aircondition Central heating german Satellite TV and Sonos sound system