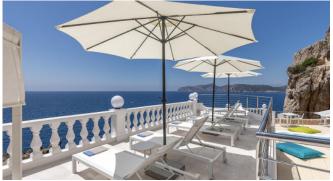

#### Specials

The very special is the outstanding location high above the seafront.

Also the spacious pool terrace and the very special pool, shaped as Mallorca, Menora and Ibiza together, has a aprox size of 8 m x 4 m. There are different roofed and open terraces, little hiding places and from almost all points the breathtaking sea view.

#### Master Bedroom

Large pool area with sun beds
Pool 8m x 4m, heatable, in the shape of the Balearic Islands Mallorca, Menorca and Ibiza with Cascada
Several roofed and open terrace areas
Outdoor kitchen with BBQ and pizza oven
Chill-out areas
Dining table