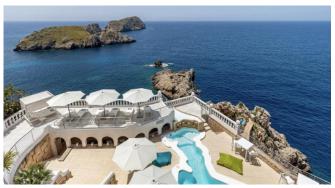

#### Specials

The very special is the outstanding location high above the seafront.

Also the spacious pool terrace and the very special pool, shaped as Mallorca, Menora and Ibiza together, has a aprox size of 8 m x 4 m. There are different roofed and open terraces, little hiding places and from almost all points the breathtaking sea view.

#### Master Bedroom

Large pool area with sun beds
Pool 8m x 4m, heatable, in the shape of the Balearic Islands Mallorca, Menorca and Ibiza with Cascada
Several roofed and open terrace areas
Outdoor kitchen with BBQ and pizza oven
Chill-out areas
Dining table