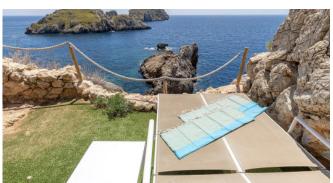

#### Master Bedroom

Large pool area with sun beds
Pool 8m x 4m, heatable, in the shape of the Balearic Islands Mallorca, Menorca and Ibiza with Cascada
Several roofed and open terrace areas
Outdoor kitchen with BBQ and pizza oven
Chill-out areas
Dining table