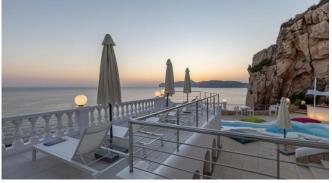

#### Specials

The very special is the outstanding location high above the seafront.

Also the spacious pool terrace and the very special pool, shaped as Mallorca, Menora and Ibiza together, has a aprox size of 8 m x 4 m. There are different roofed and open terraces, little hiding places and from almost all points the breathtaking sea view.

#### Master Bedroom

Large pool area with sun beds
Pool 8m x 4m, heatable, in the shape of the Balearic Islands Mallorca, Menorca and Ibiza with Cascada
Several roofed and open terrace areas
Outdoor kitchen with BBQ and pizza oven
Chill-out areas
Dining table