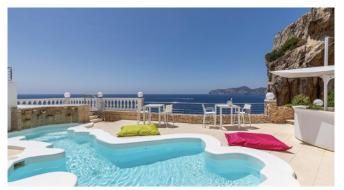

#### Specials

The very special is the outstanding location high above the seafront.

Also the spacious pool terrace and the very special pool, shaped as Mallorca, Menora and Ibiza together, has a aprox size of 8 m x 4 m. There are different roofed and open terraces, little hiding places and from almost all points the breathtaking sea view.

#### Master Bedroom

Large pool area with sun beds
Pool 8m x 4m, heatable, in the shape of the Balearic Islands Mallorca, Menorca and Ibiza with Cascada
Several roofed and open terrace areas
Outdoor kitchen with BBQ and pizza oven
Chill-out areas
Dining table