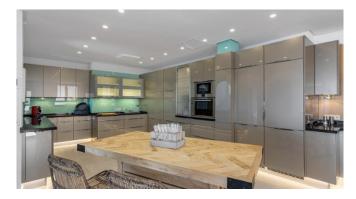

The living area is equipped with a open fire place, a billiard table can be found in the recreation room with its bar, a spacious kitchen with a attached small tea kitchen and a total of 850 m2 living space on a plot of aprox 1200 m2. A BBQ and Pizzaoven in the summer kitchen on the outer terrace and the pool with different chill out zones.

### Living and Dining

modern, fully equipped kitchen and tea kitchen Spacious dining area cosy living room with fireplace games room with pool table Wifi Aircondition Central heating german Satellite TV and Sonos sound system