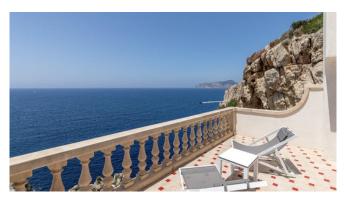

a together, has a aprox size of 8 m x 4 m. There are different roofed and open terraces, little hiding places and from almost all points the breathtaking sea view.

ETV 15276

### Living and Dining

modern, fully equipped kitchen and tea kitchen Spacious dining area cosy living room with fireplace games room with pool table Wifi Aircondition Central heating german Satellite TV and Sonos sound system

#### Master Bedroom

Large pool area with sun beds
Pool 8m x 4m, heatable, in the shape of the Balearic Islands Mallorca, Menorca and Ibiza with Cascada
Several roofed and open terrace areas
Outdoor kitchen with BBQ and pizza oven
Chill-out areas
Dining table

# **Images**

Image 1



Image 2



Image 3



Image 4



Image 5



Image 6



Image 7



Image 8



Image 9



Image 10



Image 11



Image 12



Image 13



Image 14



Image 15



Image 16



Image 17



Image 18



Image 19 Image 20





Image 21



Image 22



Image 23



Image 24



Image 25 Image 26





Image 27 Image 28





Image 29 Image 30





Image 31 Image 32





Image 33



Image 34



Image 35



Image 36



Image 37 Image 38





Image 39 Image 40





Image 41 Image 42





Image 43





Image 45



Image 46

Image 44



Image 47



Image 48



## Image 49