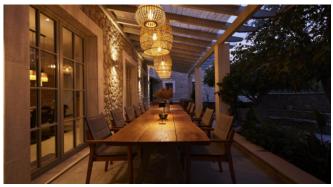

#### Living and Dining

Entrance area with TV lounge Table football Fully equipped American kitchen with large dining area Another TV lounge with a large sunbathing area Wireless Underfloor heating Air conditioning Access to the pool terrace Large dining table on the covered outdoor terrace

#### Outdoors

Large infinity saltwater pool with shallow children's area 12x5x2m Stair access Sunshades Large pool terrace with 10 deckchairs Covered terrace with long dining table Seating area under the trees chill out lounge Small oases of well-being on various terraces and balconies Double garage Vegetable garden Fruit trees Guest apartment with double bed, shower room en suite, seating area and kitchenette, 22 m2 terrace