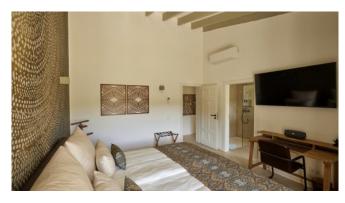

#### Living and Dining

Entrance area with TV lounge Table football Fully equipped American kitchen with large dining area Another TV lounge with a large sunbathing area Wireless Underfloor heating Air conditioning Access to the pool terrace Large dining table on the covered outdoor terrace