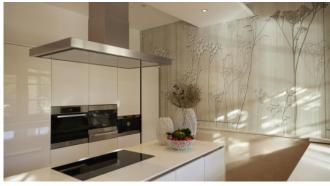

#### Living and Dining

Entrance area with TV lounge Table football Fully equipped American kitchen with large dining area Another TV lounge with a large sunbathing area Wireless Underfloor heating Air conditioning Access to the pool terrace Large dining table on the covered outdoor terrace