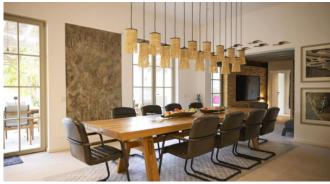

#### Living and Dining

Entrance area with TV lounge Table football Fully equipped American kitchen with large dining area Another TV lounge with a large sunbathing area Wireless Underfloor heating Air conditioning Access to the pool terrace Large dining table on the covered outdoor terrace