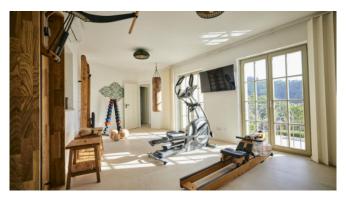

On cooler days, a sauna is available and the in-house gym can keep you fit if you wish.

#### **General Information**

Panoramic view of the mountains Wi-Fi via Starlink internet connection Underfloor heating Air conditioning Large swimming pool Double garage Vegetable garden Fruit trees Separate apartment TV/SAT Table football Gym Sauna with en suite bathroom Sauna with chill-out room and TV Safe and hairdryer in every bathroom On cooler days, a sauna is available and the in-house gym can keep you fit if you wish.