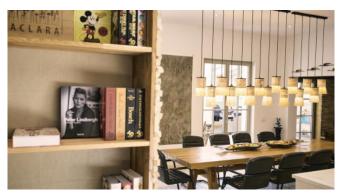

#### Living and Dining

Entrance area with TV lounge Table football Fully equipped American kitchen with large dining area Another TV lounge with a large sunbathing area Wireless Underfloor heating Air conditioning Access to the pool terrace Large dining table on the covered outdoor terrace