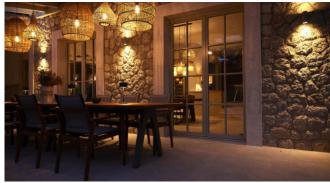

#### Living and Dining

Entrance area with TV lounge Table football Fully equipped American kitchen with large dining area Another TV lounge with a large sunbathing area Wireless Underfloor heating Air conditioning Access to the pool terrace Large dining table on the covered outdoor terrace

#### Outdoors

Large infinity saltwater pool with shallow children's area 12x5x2m Stair access Sunshades Large pool terrace with 10 deckchairs Covered terrace with long dining table Seating area under the trees chill out lounge Small oases of well-being on various terraces and balconies Double garage Vegetable garden Fruit trees Guest apartment with double bed, shower room en suite, seating area and kitchenette, 22 m2 terrace