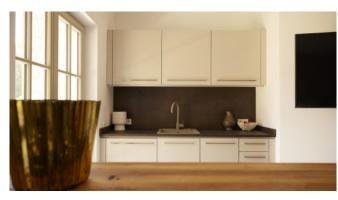

#### Living and Dining

Entrance area with TV lounge Table football Fully equipped American kitchen with large dining area Another TV lounge with a large sunbathing area Wireless Underfloor heating Air conditioning Access to the pool terrace Large dining table on the covered outdoor terrace