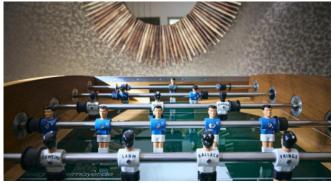

#### **General Information**

Panoramic view of the mountains Wi-Fi via Starlink internet connection Underfloor heating Air conditioning Large swimming pool Double garage Vegetable garden Fruit trees Separate apartment TV/SAT Table football Gym Sauna with en suite bathroom Sauna with chill-out room and TV Safe and hairdryer in every bathroom On cooler days, a sauna is available and the in-house gym can keep you fit if you wish.

#### Living and Dining

Entrance area with TV lounge Table football Fully equipped American kitchen with large dining area Another TV lounge with a large sunbathing area Wireless Underfloor heating Air conditioning Access to the pool terrace Large dining table on the covered outdoor terrace