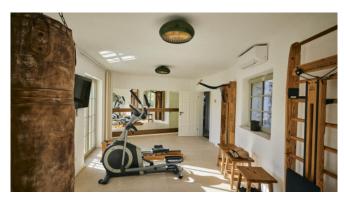

On cooler days, a sauna is available and the in-house gym can keep you fit if you wish.

#### **General Information**

Panoramic view of the mountains Wi-Fi via Starlink internet connection Underfloor heating Air conditioning Large swimming pool Double garage Vegetable garden Fruit trees Separate apartment TV/SAT Table football Gym Sauna with en suite bathroom Sauna with chill-out room and TV Safe and hairdryer in every bathroom On cooler days, a sauna is available and the in-house gym can keep you fit if you wish.