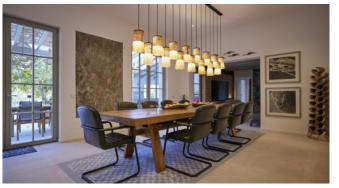

#### Living and Dining

Entrance area with TV lounge Table football Fully equipped American kitchen with large dining area Another TV lounge with a large sunbathing area Wireless Underfloor heating Air conditioning Access to the pool terrace Large dining table on the covered outdoor terrace