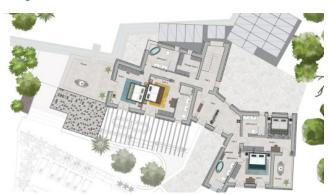

#### Living and Dining

Entrance area with TV lounge Table football Fully equipped American kitchen with large dining area Another TV lounge with a large sunbathing area Wireless Underfloor heating Air conditioning Access to the pool terrace Large dining table on the covered outdoor terrace