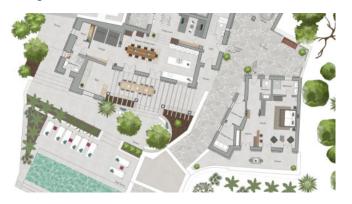

#### Outdoors

Large infinity saltwater pool with shallow children's area 12x5x2m Stair access Sunshades Large pool terrace with 10 deckchairs Covered terrace with long dining table Seating area under the trees chill out lounge Small oases of well-being on various terraces and balconies Double garage Vegetable garden Fruit trees Guest apartment with double bed, shower room en suite, seating area and kitchenette, 22 m2 terrace