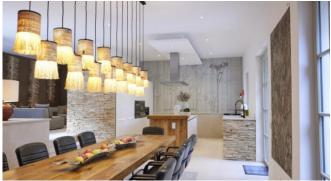

#### **Specials**

Finca Rosaclara connects with nature through a biophilic design, bringing more than just natural elements to the living space. The aim is to create and strengthen the connection with nature in order to maintain a positive influence on the mind and soul. All materials such as lighting, cushions, fabrics and design are designed to create well-being in harmony with nature.

#### Living and Dining

Entrance area with TV lounge Table football Fully equipped American kitchen with large dining area Another TV lounge with a large sunbathing area Wireless Underfloor heating Air conditioning Access to the pool terrace Large dining table on the covered outdoor terrace