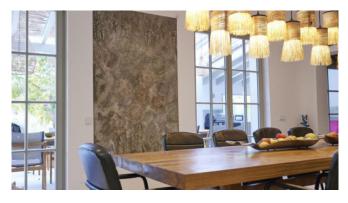

#### Living and Dining

Entrance area with TV lounge Table football Fully equipped American kitchen with large dining area Another TV lounge with a large sunbathing area Wireless Underfloor heating Air conditioning Access to the pool terrace Large dining table on the covered outdoor terrace