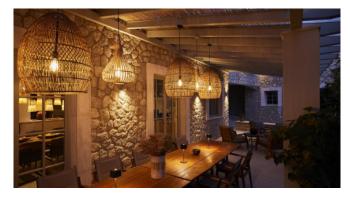

#### Living and Dining

Entrance area with TV lounge Table football Fully equipped American kitchen with large dining area Another TV lounge with a large sunbathing area Wireless Underfloor heating Air conditioning Access to the pool terrace Large dining table on the covered outdoor terrace

#### Outdoors

Large infinity saltwater pool with shallow children's area 12x5x2m Stair access Sunshades Large pool terrace with 10 deckchairs Covered terrace with long dining table Seating area under the trees chill out lounge Small oases of well-being on various terraces and balconies Double garage Vegetable garden Fruit trees Guest apartment with double bed, shower room en suite, seating area and kitchenette, 22 m2 terrace