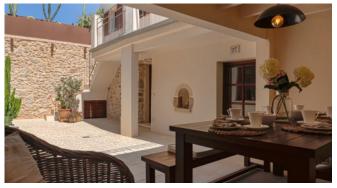

#### Description

Discover the lovingly restored townhouse Casa Bella Mirada. The house dates back to 1890 and has been renovated into a refuge with traditional charm and a modern ambience.

450 m2 of living space extend over various levels. Several sunny terraces and the beautiful inner courtyard offer you a retreat with an unforgettable ambience.

#### Living and Dining

Dining room with wood-burning stove

Living room with large 65 flatscreen TV

WiFi

Cosy wood-burning stove

Fully equipped kitchen

Utility room with washing machine and tumble dryer