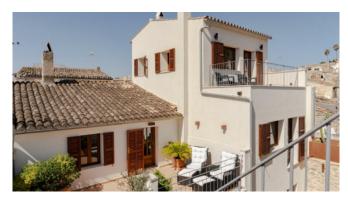

#### Description

Discover the lovingly restored townhouse Casa Bella Mirada. The house dates back to 1890 and has been renovated into a refuge with traditional charm and a modern ambience.

450 m2 of living space extend over various levels. Several sunny terraces and the beautiful inner courtyard offer you a retreat with an unforgettable ambience.

#### General Information

Spacious townhouse on different levels

Roof terrace with jacuzzi and mountain views

Various terraces with chill-out zones

Large inner courtyard

In-house GYM

2 mountain bikes available

#### **Outdoors**

Roof terrace with whirlpool

Various large terraces with chill-out zones

Inner courtyard with wonderful ambience

Sun loungers

Car park with electric charger