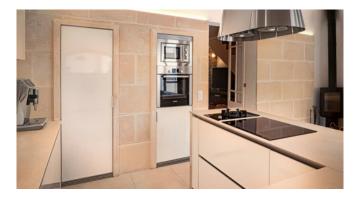

#### Living and Dining

Dining room with wood-burning stove

Living room with large 65 flatscreen TV

WiFi

Cosy wood-burning stove

Fully equipped kitchen

Utility room with washing machine and tumble dryer