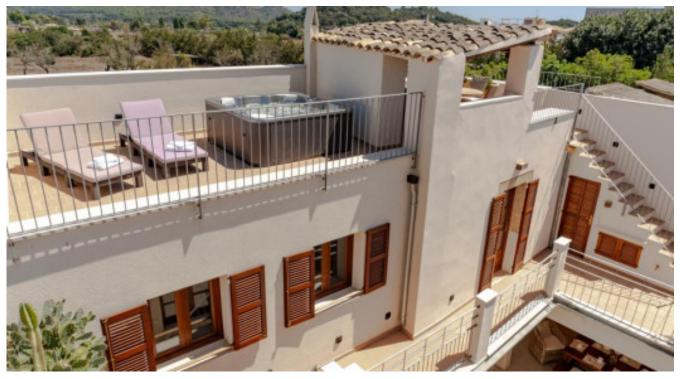

2 double bedrooms in the main house and a further double bedroom in the adjoining house provide ample space for 6 people. All bedrooms are equipped with air conditioning. In the cooler winter months, woodburning stoves provide cosy warmth. There is a hot tub on the roof terrace to keep you refreshed in summer and cosy and warm in winter while you enjoy the starry night sky.

#### General Information

Spacious townhouse on different levels

Roof terrace with jacuzzi and mountain views

Various terraces with chill-out zones

Large inner courtyard

In-house GYM

2 mountain bikes available

#### **Outdoors**

Roof terrace with whirlpool

Various large terraces with chill-out zones

Inner courtyard with wonderful ambience

Sun loungers

Car park with electric charger