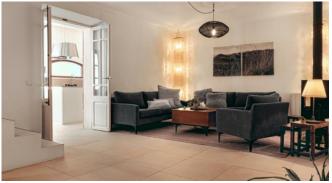

#### Living and Dining

Dining room with wood-burning stove

Living room with large 65 flatscreen TV

WiFi

Cosy wood-burning stove

Fully equipped kitchen

Utility room with washing machine and tumble dryer