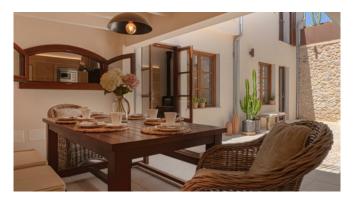

#### Description

Discover the lovingly restored townhouse Casa Bella Mirada. The house dates back to 1890 and has been renovated into a refuge with traditional charm and a modern ambience.

450 m2 of living space extend over various levels. Several sunny terraces and the beautiful inner courtyard offer you a retreat with an unforgettable ambience.

#### Living and Dining

Dining room with wood-burning stove

Living room with large 65 flatscreen TV

WiFi

Cosy wood-burning stove

Fully equipped kitchen

Utility room with washing machine and tumble dryer