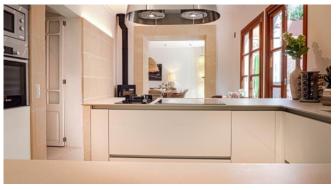

#### Living and Dining

Dining room with wood-burning stove

Living room with large 65 flatscreen TV

WiFi

Cosy wood-burning stove

Fully equipped kitchen

Utility room with washing machine and tumble dryer