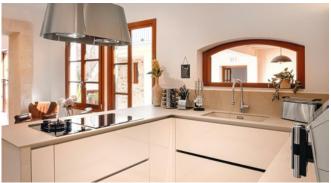

#### Living and Dining

Dining room with wood-burning stove

Living room with large 65 flatscreen TV

WiFi

Cosy wood-burning stove

Fully equipped kitchen

Utility room with washing machine and tumble dryer