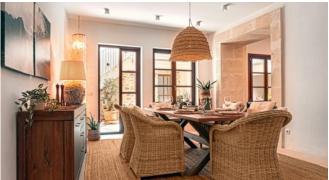

#### Living and Dining

Dining room with wood-burning stove

Living room with large 65 flatscreen TV

WiFi

Cosy wood-burning stove

Fully equipped kitchen

Utility room with washing machine and tumble dryer