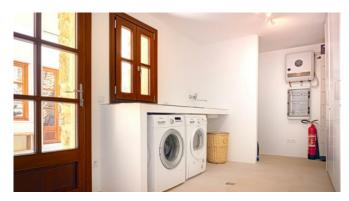

#### Living and Dining

Dining room with wood-burning stove

Living room with large 65 flatscreen TV

WiFi

Cosy wood-burning stove

Fully equipped kitchen

Utility room with washing machine and tumble dryer