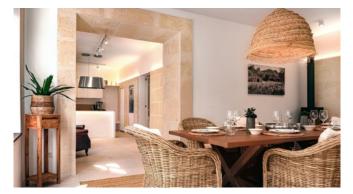

#### Living and Dining

Dining room with wood-burning stove

Living room with large 65 flatscreen TV

WiFi

Cosy wood-burning stove

Fully equipped kitchen

Utility room with washing machine and tumble dryer