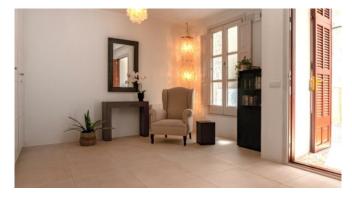

#### Living and Dining

Dining room with wood-burning stove

Living room with large 65 flatscreen TV

WiFi

Cosy wood-burning stove

Fully equipped kitchen

Utility room with washing machine and tumble dryer