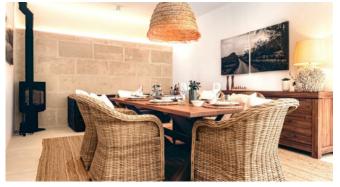

#### Living and Dining

Dining room with wood-burning stove

Living room with large 65 flatscreen TV

WiFi

Cosy wood-burning stove

Fully equipped kitchen

Utility room with washing machine and tumble dryer