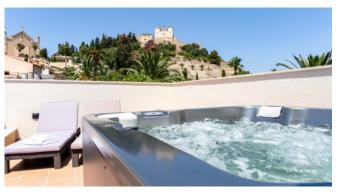

2 double bedrooms in the main house and a further double bedroom in the adjoining house provide ample space for 6 people. All bedrooms are equipped with air conditioning. In the cooler winter months, woodburning stoves provide cosy warmth. There is a hot tub on the roof terrace to keep you refreshed in summer and cosy and warm in winter while you enjoy the starry night sky.

#### General Information

Spacious townhouse on different levels

Roof terrace with jacuzzi and mountain views

Various terraces with chill-out zones

Large inner courtyard

In-house GYM

2 mountain bikes available

#### **Outdoors**

Roof terrace with whirlpool

Various large terraces with chill-out zones

Inner courtyard with wonderful ambience

Sun loungers

Car park with electric charger