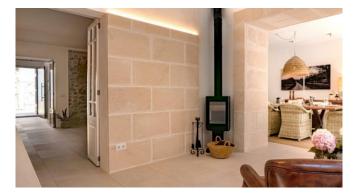

Private car park for 1 vehicle with electric charging point

Air conditioning in all bedrooms

Solar powered electric radiators

Wood burning stoves

Weber gas barbecue

Separate study

WiFi via fibre optic connection

#### Living and Dining

Dining room with wood-burning stove

Living room with large 65 flatscreen TV

WiFi

Cosy wood-burning stove

Fully equipped kitchen

Utility room with washing machine and tumble dryer