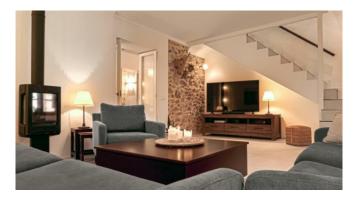

#### Living and Dining

Dining room with wood-burning stove

Living room with large 65 flatscreen TV

WiFi

Cosy wood-burning stove

Fully equipped kitchen

Utility room with washing machine and tumble dryer