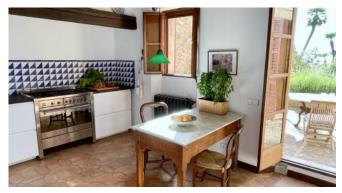

#### Living and Dining

Spacious, open-plan living room with open fire place, SAT-TV, stereo HiFi and dining area Dining table for 8 guests in front of large panoramic windows with access to look-out terrace Large, fully fitted country kitchen with high-quality equipment Second comfortable lounge with SAT-TV and Home-Cinema upstairs