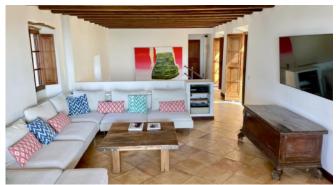

#### Living and Dining

Spacious, open-plan living room with open fire place, SAT-TV, stereo HiFi and dining area Dining table for 8 guests in front of large panoramic windows with access to look-out terrace Large, fully fitted country kitchen with high-quality equipment Second comfortable lounge with SAT-TV and Home-Cinema upstairs