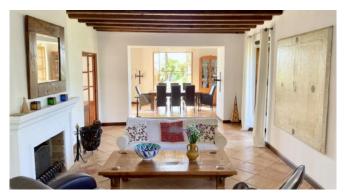

#### Living and Dining

Spacious, open-plan living room with open fire place, SAT-TV, stereo HiFi and dining area Dining table for 8 guests in front of large panoramic windows with access to look-out terrace Large, fully fitted country kitchen with high-quality equipment Second comfortable lounge with SAT-TV and Home-Cinema upstairs