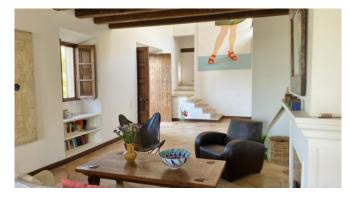

#### Living and Dining

Spacious, open-plan living room with open fire place, SAT-TV, stereo HiFi and dining area Dining table for 8 guests in front of large panoramic windows with access to look-out terrace Large, fully fitted country kitchen with high-quality equipment Second comfortable lounge with SAT-TV and Home-Cinema upstairs