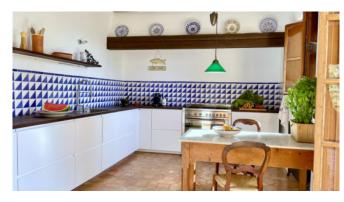

#### Living and Dining

Spacious, open-plan living room with open fire place, SAT-TV, stereo HiFi and dining area Dining table for 8 guests in front of large panoramic windows with access to look-out terrace Large, fully fitted country kitchen with high-quality equipment Second comfortable lounge with SAT-TV and Home-Cinema upstairs