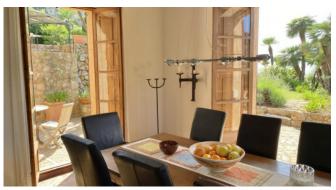

#### Living and Dining

Spacious, open-plan living room with open fire place, SAT-TV, stereo HiFi and dining area Dining table for 8 guests in front of large panoramic windows with access to look-out terrace Large, fully fitted country kitchen with high-quality equipment Second comfortable lounge with SAT-TV and Home-Cinema upstairs