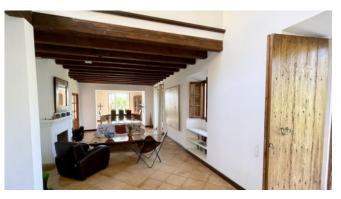

#### Living and Dining

Spacious, open-plan living room with open fire place, SAT-TV, stereo HiFi and dining area Dining table for 8 guests in front of large panoramic windows with access to look-out terrace Large, fully fitted country kitchen with high-quality equipment Second comfortable lounge with SAT-TV and Home-Cinema upstairs