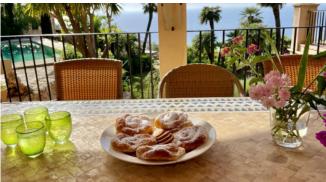

#### Living and Dining

Spacious, open-plan living room with open fire place, SAT-TV, stereo HiFi and dining area Dining table for 8 guests in front of large panoramic windows with access to look-out terrace Large, fully fitted country kitchen with high-quality equipment Second comfortable lounge with SAT-TV and Home-Cinema upstairs