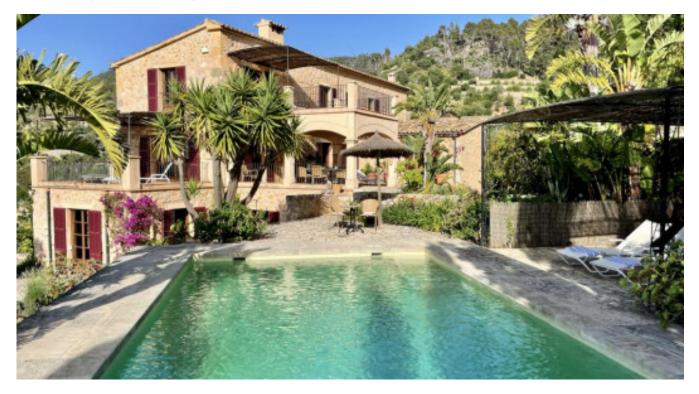

#### Description

This precious Finca on 6.000 m<sup>2</sup> terraced garden grounds amidst 1000 year old olive trees and citrus orchards, nestles on the fringes of small quaint mountain village Banyalbufar on the north-west coast, featuring awe-inspiring views of the scenic Tramuntana slopes dropping into the ocean. Built 300 years ago, it took years and utmost dedication to create this world-class hideaway.

Generous room layouts, thick isolating walls and the most tasteful interior design, as well as several large, comfortably furnished terraces, all revealing stunning views into the gorgeously landscaped garden grounds with large sparkling pool, BBQ house and lush Mediterranean vegetation, combine to an oasis for total enjoyment and relaxation.

#### Outdoors

Magnificent, high-quality furnished main terrace with breath-taking sea views Several other partially sun-covered terraces and chill places as part of the landscaped garden Pool (10 x 5 m) with sun loungers, outdoor shower, BBQ house and dining table Herbal garden, different fruit-bearing trees, Mediterranean vegetation and well groomed lawns Sun-covered parking for 2 cars on the property