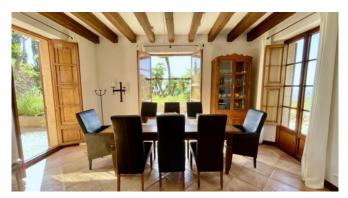

#### Living and Dining

Spacious, open-plan living room with open fire place, SAT-TV, stereo HiFi and dining area Dining table for 8 guests in front of large panoramic windows with access to look-out terrace Large, fully fitted country kitchen with high-quality equipment Second comfortable lounge with SAT-TV and Home-Cinema upstairs