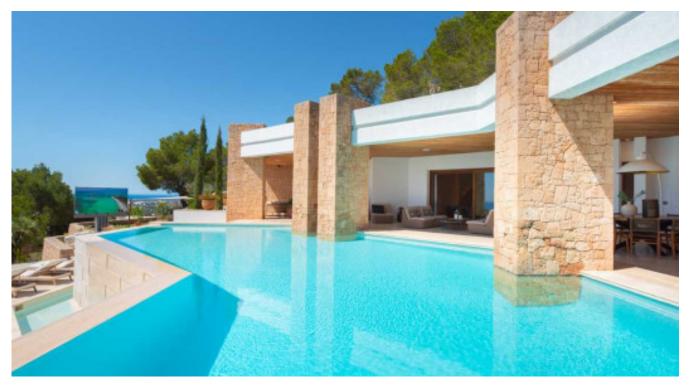

### Description

Can Xanudi rises above Ibiza Town, offering breathtaking views of the Salinas National Park, Ibiza Town, and the shimmering Mediterranean Sea. Perfectly situated in the pine forests atop the hill, just 5 minutes from Ibiza Town, this villa provides comfort and ultimate privacy.

Spanning over 1000m<sup>2</sup>, Can Xanudi features six bedrooms, all with en-suite bathrooms, and a large infinity pool. The house boasts open living areas with a fully equipped bar, jukebox, and billiard table seamlessly transitioning to the covered terrace and poolside. An integrated Airplay music system connects the pool terraces and bedrooms, while B&O speakers fill the living room.

Outdoor spaces feature inviting swimming pools, waterfalls, sun terraces with daybeds, and a lawn area with an outdoor bar. Security features include advanced laser perimeters and AI-powered cameras.

The villa offers ultra-fast fiber-optic broadband and international channels in every room. A chef package is included, and DJ equipment and e-bikes are available.