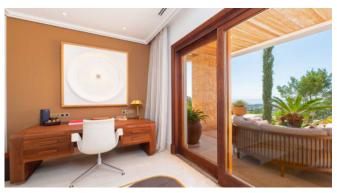

Highlights include two covered outdoor dining areas, a modern gym, an entertainment room with a 75" TV, PlayStation, and Xbox, as well as a state-of-the-art outdoor entertainment system with a retractable 144" screen. The master bedroom offers a luxurious bathroom, office, and walk-in closet.