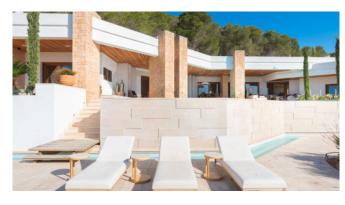

Spanning over 1000m<sup>2</sup>, Can Xanudi features six bedrooms, all with en-suite bathrooms, and a large infinity pool. The house boasts open living areas with a fully equipped bar, jukebox, and billiard table seamlessly transitioning to the covered terrace and poolside. An integrated Airplay music system connects the pool terraces and bedrooms, while B&O speakers fill the living room.

Outdoor spaces feature inviting swimming pools, waterfalls, sun terraces with daybeds, and a lawn area with an outdoor bar. Security features include advanced laser perimeters and AI-powered cameras.

The villa offers ultra-fast fiber-optic broadband and international channels in every room. A chef package is included, and DJ equipment and e-bikes are available.