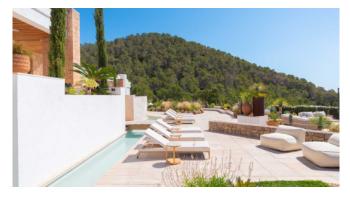

Spanning over 1000m<sup>2</sup>, Can Xanudi features six bedrooms, all with en-suite bathrooms, and a large infinity pool. The house boasts open living areas with a fully equipped bar, jukebox, and billiard table seamlessly transitioning to the covered terrace and poolside. An integrated Airplay music system connects the pool terraces and bedrooms, while B&O speakers fill the living room.

Outdoor spaces feature inviting swimming pools, waterfalls, sun terraces with daybeds, and a lawn area with an outdoor bar. Security features include advanced laser perimeters and AI-powered cameras.

The villa offers ultra-fast fiber-optic broadband and international channels in every room. A chef package is included, and DJ equipment and e-bikes are available.