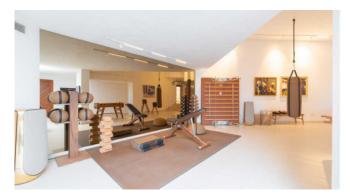

Highlights include two covered outdoor dining areas, a modern gym, an entertainment room with a 75" TV, PlayStation, and Xbox, as well as a state-of-the-art outdoor entertainment system with a retractable 144" screen. The master bedroom offers a luxurious bathroom, office, and walk-in closet.