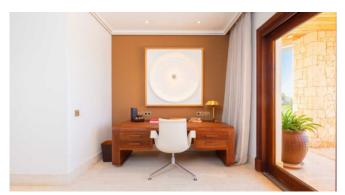

Highlights include two covered outdoor dining areas, a modern gym, an entertainment room with a 75" TV, PlayStation, and Xbox, as well as a state-of-the-art outdoor entertainment system with a retractable 144" screen. The master bedroom offers a luxurious bathroom, office, and walk-in closet.