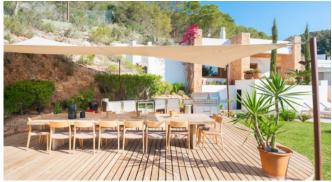

Highlights include two covered outdoor dining areas, a modern gym, an entertainment room with a 75" TV, PlayStation, and Xbox, as well as a state-of-the-art outdoor entertainment system with a retractable 144" screen. The master bedroom offers a luxurious bathroom, office, and walk-in closet.

### Living and Dining

Living:

Premium living in a luxurious environment Spacious, stylishly furnished living areas Seamless connection to outdoor spaces Cozy fireplace for relaxed evenings Fully equipped bar Modern entertainment amenities such as Smart TVs Integrated music system Dining: Professional indoor kitchen Modular outdoor kitchen with grill Two covered outdoor dining areas Outdoor bar for social hours Can Xanudi thus offers a unique living experience and exquisite dining options in one of Ibiza's most exclusive locations.