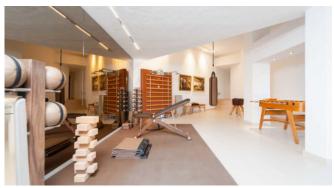

Highlights include two covered outdoor dining areas, a modern gym, an entertainment room with a 75" TV, PlayStation, and Xbox, as well as a state-of-the-art outdoor entertainment system with a retractable 144" screen. The master bedroom offers a luxurious bathroom, office, and walk-in closet.