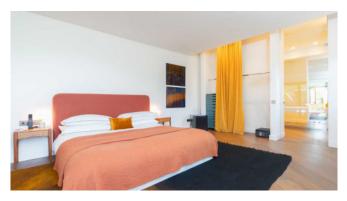

Highlights include two covered outdoor dining areas, a modern gym, an entertainment room with a 75" TV, PlayStation, and Xbox, as well as a state-of-the-art outdoor entertainment system with a retractable 144" screen. The master bedroom offers a luxurious bathroom, office, and walk-in closet.