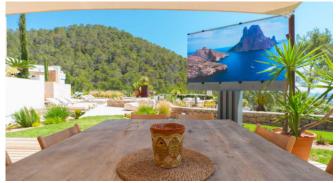

Highlights include two covered outdoor dining areas, a modern gym, an entertainment room with a 75" TV, PlayStation, and Xbox, as well as a state-of-the-art outdoor entertainment system with a retractable 144" screen. The master bedroom offers a luxurious bathroom, office, and walk-in closet.

Outdoor spaces feature inviting swimming pools, waterfalls, sun terraces with daybeds, and a lawn area with an outdoor bar. Security features include advanced laser perimeters and AI-powered cameras.

The villa offers ultra-fast fiber-optic broadband and international channels in every room. A chef package is included, and DJ equipment and e-bikes are available.