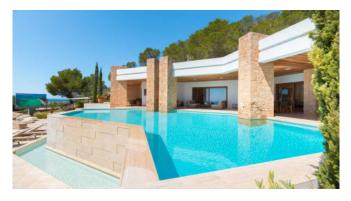

### Description

Can Xanudi rises above Ibiza Town, offering breathtaking views of the Salinas National Park, Ibiza Town, and the shimmering Mediterranean Sea. Perfectly situated in the pine forests atop the hill, just 5 minutes from Ibiza Town, this villa provides comfort and ultimate privacy.

Spanning over 1000m<sup>2</sup>, Can Xanudi features six bedrooms, all with en-suite bathrooms, and a large infinity pool. The house boasts open living areas with a fully equipped bar, jukebox, and billiard table seamlessly transitioning to the covered terrace and poolside. An integrated Airplay music system connects the pool terraces and bedrooms, while B&O speakers fill the living room.

Outdoor spaces feature inviting swimming pools, waterfalls, sun terraces with daybeds, and a lawn area with an outdoor bar. Security features include advanced laser perimeters and AI-powered cameras.

The villa offers ultra-fast fiber-optic broadband and international channels in every room. A chef package is included, and DJ equipment and e-bikes are available.