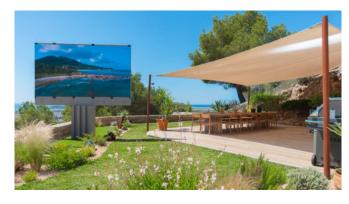

Highlights include two covered outdoor dining areas, a modern gym, an entertainment room with a 75" TV, PlayStation, and Xbox, as well as a state-of-the-art outdoor entertainment system with a retractable 144" screen. The master bedroom offers a luxurious bathroom, office, and walk-in closet.

Outdoor spaces feature inviting swimming pools, waterfalls, sun terraces with daybeds, and a lawn area with an outdoor bar. Security features include advanced laser perimeters and AI-powered cameras.

The villa offers ultra-fast fiber-optic broadband and international channels in every room. A chef package is included, and DJ equipment and e-bikes are available.

Bose/JBL/Marshall Bluetooth speakers

Gym and fireplace

Outdoor bar and outdoor cinema

Pool and infinity pool

Outdoor dining area and kitchen

Smart home technology and ultra-fast WiFi

These amenities, including the outdoor cinema, ensure comfort and ultimate privacy in one of Ibiza's most sought-after locations.