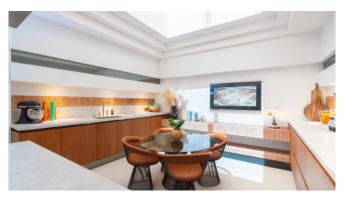

Spanning over 1000m<sup>2</sup>, Can Xanudi features six bedrooms, all with en-suite bathrooms, and a large infinity pool. The house boasts open living areas with a fully equipped bar, jukebox, and billiard table seamlessly transitioning to the covered terrace and poolside. An integrated Airplay music system connects the pool terraces and bedrooms, while B&O speakers fill the living room.

### Living and Dining

Living:

Premium living in a luxurious environment Spacious, stylishly furnished living areas Seamless connection to outdoor spaces Cozy fireplace for relaxed evenings Fully equipped bar Modern entertainment amenities such as Smart TVs Integrated music system Dining: Professional indoor kitchen Modular outdoor kitchen with grill Two covered outdoor dining areas Outdoor bar for social hours Can Xanudi thus offers a unique living experience and exquisite dining options in one of Ibiza's most exclusive locations.