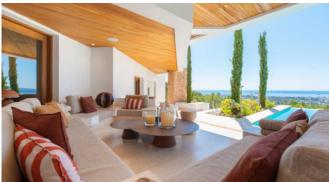

Spanning over 1000m<sup>2</sup>, Can Xanudi features six bedrooms, all with en-suite bathrooms, and a large infinity pool. The house boasts open living areas with a fully equipped bar, jukebox, and billiard table seamlessly transitioning to the covered terrace and poolside. An integrated Airplay music system connects the pool terraces and bedrooms, while B&O speakers fill the living room.

### Living and Dining

Living:

Premium living in a luxurious environment Spacious, stylishly furnished living areas Seamless connection to outdoor spaces Cozy fireplace for relaxed evenings Fully equipped bar Modern entertainment amenities such as Smart TVs Integrated music system Dining: Professional indoor kitchen Modular outdoor kitchen with grill Two covered outdoor dining areas Outdoor bar for social hours Can Xanudi thus offers a unique living experience and exquisite dining options in one of Ibiza's most exclusive locations.