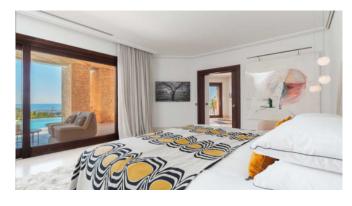

Spanning over 1000m<sup>2</sup>, Can Xanudi features six bedrooms, all with en-suite bathrooms, and a large infinity pool. The house boasts open living areas with a fully equipped bar, jukebox, and billiard table seamlessly transitioning to the covered terrace and poolside. An integrated Airplay music system connects the pool terraces and bedrooms, while B&O speakers fill the living room.

Highlights include two covered outdoor dining areas, a modern gym, an entertainment room with a 75" TV, PlayStation, and Xbox, as well as a state-of-the-art outdoor entertainment system with a retractable 144" screen. The master bedroom offers a luxurious bathroom, office, and walk-in closet.