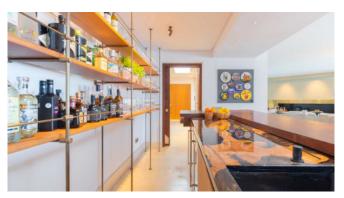

Spanning over 1000m<sup>2</sup>, Can Xanudi features six bedrooms, all with en-suite bathrooms, and a large infinity pool. The house boasts open living areas with a fully equipped bar, jukebox, and billiard table seamlessly transitioning to the covered terrace and poolside. An integrated Airplay music system connects the pool terraces and bedrooms, while B&O speakers fill the living room.

### Specials

Can Xanudi offers top-notch amenities for a luxurious stay. Highlights include:

Daily cleaning, excluding Sundays

Air conditioning - Vented

Alarm system and CCTV surveillance

Fully equipped bar and BBQ