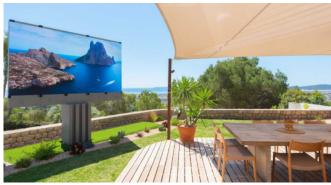

Highlights include two covered outdoor dining areas, a modern gym, an entertainment room with a 75" TV, PlayStation, and Xbox, as well as a state-of-the-art outdoor entertainment system with a retractable 144" screen. The master bedroom offers a luxurious bathroom, office, and walk-in closet.

Outdoor spaces feature inviting swimming pools, waterfalls, sun terraces with daybeds, and a lawn area with an outdoor bar. Security features include advanced laser perimeters and AI-powered cameras.

The villa offers ultra-fast fiber-optic broadband and international channels in every room. A chef package is included, and DJ equipment and e-bikes are available.