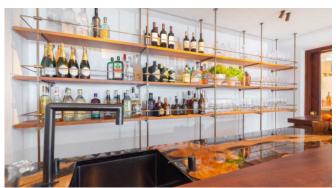

Spanning over 1000m<sup>2</sup>, Can Xanudi features six bedrooms, all with en-suite bathrooms, and a large infinity pool. The house boasts open living areas with a fully equipped bar, jukebox, and billiard table seamlessly transitioning to the covered terrace and poolside. An integrated Airplay music system connects the pool terraces and bedrooms, while B&O speakers fill the living room.

### Specials

Can Xanudi offers top-notch amenities for a luxurious stay. Highlights include:

Daily cleaning, excluding Sundays

Air conditioning - Vented

Alarm system and CCTV surveillance

Fully equipped bar and BBQ