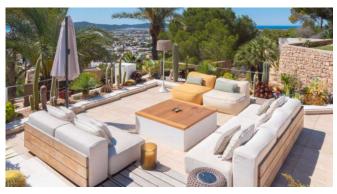

Outdoor spaces feature inviting swimming pools, waterfalls, sun terraces with daybeds, and a lawn area with an outdoor bar. Security features include advanced laser perimeters and AI-powered cameras.

The villa offers ultra-fast fiber-optic broadband and international channels in every room. A chef package is included, and DJ equipment and e-bikes are available.

Bose/JBL/Marshall Bluetooth speakers

Gym and fireplace

Outdoor bar and outdoor cinema

Pool and infinity pool

Outdoor dining area and kitchen

Smart home technology and ultra-fast WiFi

These amenities, including the outdoor cinema, ensure comfort and ultimate privacy in one of Ibiza's most sought-after locations.