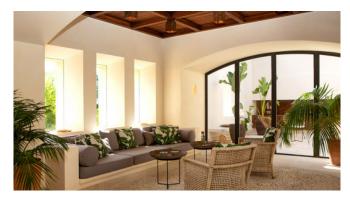

The ground floor level comprises a large, sun-lit entrance hall with several French doors opening to the spacious lounge with fireplace, the formal dining area and an adorable professional country kitchen. There is also a separate dining room opening to a patio with summer kitchen and Gas BBQ.

#### Living and Dining

Comfortable lounge with open fire place and dining area opens onto terrace

Fireplace room with SAT-TV and Sonos sound system

Separate dining room opens onto open patio

Large, high-quality, well equipped fitted kitchen