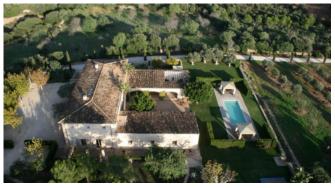

#### Description

The impressive Villa Santanyi near Santanyi nestles on a hill with stunning panoramic views over the sublime scenery to the ocean. A private driveway lined with cypress trees leads through the 20.000 m² beautifully landscaped property to the stately main house. All rooms are furnished and decorated with great taste and attention to detail, offering luxurious accommodation and a most comfortable life style

The outdoor area also leaves nothing to be desired. Several terraces with comfortable, high-quality seating offer ample space to either unwind in privacy or to entertain guests. The beautifully landscaped garden features a pool (10 x 5 m) and plenty of space for sunbathing and enjoying the superb sea views, while two beautiful, comfortably furnished pavilions provide for shade on hot summer days.

#### Outdoors

Charming patio with dining table, summer kitchen and BBQ in front of pool garden

Panoramic views across scenic landscape to the ocean

Well-tended garden grounds

Pool (10 x 5 m) with staircase