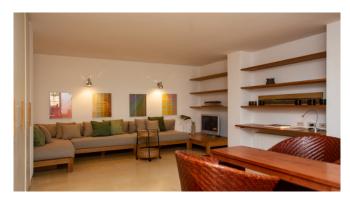

The ground floor level comprises a large, sun-lit entrance hall with several French doors opening to the spacious lounge with fireplace, the formal dining area and an adorable professional country kitchen. There is also a separate dining room opening to a patio with summer kitchen and Gas BBQ.

#### Living and Dining

Comfortable lounge with open fire place and dining area opens onto terrace

Fireplace room with SAT-TV and Sonos sound system

Separate dining room opens onto open patio

Large, high-quality, well equipped fitted kitchen