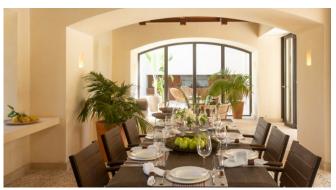

The ground floor level comprises a large, sun-lit entrance hall with several French doors opening to the spacious lounge with fireplace, the formal dining area and an adorable professional country kitchen. There is also a separate dining room opening to a patio with summer kitchen and Gas BBQ.

#### Living and Dining

Comfortable lounge with open fire place and dining area opens onto terrace

Fireplace room with SAT-TV and Sonos sound system

Separate dining room opens onto open patio

Large, high-quality, well equipped fitted kitchen