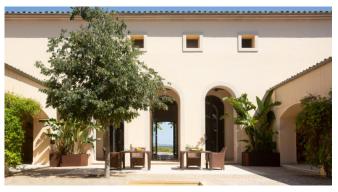

The ground floor level comprises a large, sun-lit entrance hall with several French doors opening to the spacious lounge with fireplace, the formal dining area and an adorable professional country kitchen. There is also a separate dining room opening to a patio with summer kitchen and Gas BBQ.

#### Living and Dining

Comfortable lounge with open fire place and dining area opens onto terrace

Fireplace room with SAT-TV and Sonos sound system

Separate dining room opens onto open patio

Large, high-quality, well equipped fitted kitchen