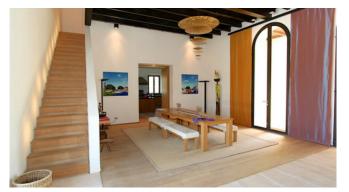

The ground floor level comprises a large, sun-lit entrance hall with several French doors opening to the spacious lounge with fireplace, the formal dining area and an adorable professional country kitchen. There is also a separate dining room opening to a patio with summer kitchen and Gas BBQ.

#### Living and Dining

Comfortable lounge with open fire place and dining area opens onto terrace

Fireplace room with SAT-TV and Sonos sound system

Separate dining room opens onto open patio

Large, high-quality, well equipped fitted kitchen