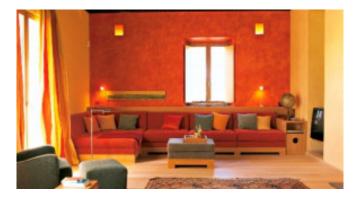

The ground floor level comprises a large, sun-lit entrance hall with several French doors opening to the spacious lounge with fireplace, the formal dining area and an adorable professional country kitchen. There is also a separate dining room opening to a patio with summer kitchen and Gas BBQ.

#### Living and Dining

Comfortable lounge with open fire place and dining area opens onto terrace

Fireplace room with SAT-TV and Sonos sound system

Separate dining room opens onto open patio

Large, high-quality, well equipped fitted kitchen