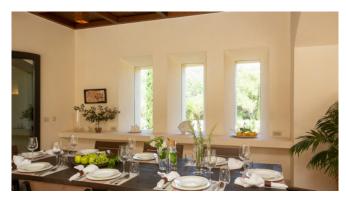

The ground floor level comprises a large, sun-lit entrance hall with several French doors opening to the spacious lounge with fireplace, the formal dining area and an adorable professional country kitchen. There is also a separate dining room opening to a patio with summer kitchen and Gas BBQ.

#### Living and Dining

Comfortable lounge with open fire place and dining area opens onto terrace

Fireplace room with SAT-TV and Sonos sound system

Separate dining room opens onto open patio

Large, high-quality, well equipped fitted kitchen