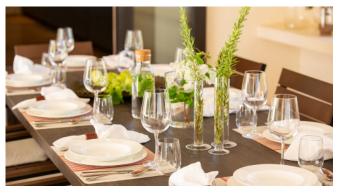

The ground floor level comprises a large, sun-lit entrance hall with several French doors opening to the spacious lounge with fireplace, the formal dining area and an adorable professional country kitchen. There is also a separate dining room opening to a patio with summer kitchen and Gas BBQ.

#### Living and Dining

Comfortable lounge with open fire place and dining area opens onto terrace

Fireplace room with SAT-TV and Sonos sound system

Separate dining room opens onto open patio

Large, high-quality, well equipped fitted kitchen