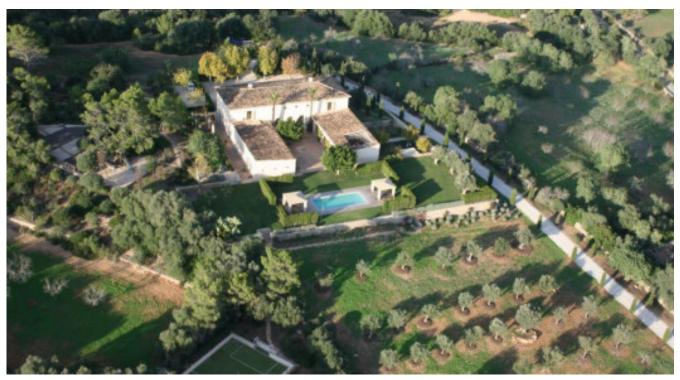

#### Description

The impressive Villa Santanyi near Santanyi nestles on a hill with stunning panoramic views over the sublime scenery to the ocean. A private driveway lined with cypress trees leads through the 20.000 m² beautifully landscaped property to the stately main house. All rooms are furnished and decorated with great taste and attention to detail, offering luxurious accommodation and a most comfortable life style

The outdoor area also leaves nothing to be desired. Several terraces with comfortable, high-quality seating offer ample space to either unwind in privacy or to entertain guests. The beautifully landscaped garden features a pool (10 x 5 m) and plenty of space for sunbathing and enjoying the superb sea views, while two beautiful, comfortably furnished pavilions provide for shade on hot summer days.

#### Specials

A sauna is part of the garden, and children will adore the trampoline, the children?s´ playground and the soccer field.

ETV 2101

Two sun-shaded pool pavillions with sun loungers and comfortable sitting furniture

Sauna

Gym

Children's playground, trampolin, and soccer field on the property

Lush Mediterranean plants and mature trees