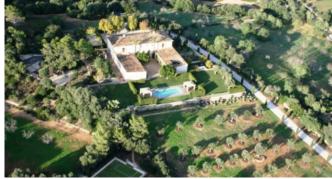

#### Description

The impressive Villa Santanyi near Santanyi nestles on a hill with stunning panoramic views over the sublime scenery to the ocean. A private driveway lined with cypress trees leads through the 20.000 m² beautifully landscaped property to the stately main house. All rooms are furnished and decorated with great taste and attention to detail, offering luxurious accommodation and a most comfortable life style

The outdoor area also leaves nothing to be desired. Several terraces with comfortable, high-quality seating offer ample space to either unwind in privacy or to entertain guests. The beautifully landscaped garden features a pool (10 x 5 m) and plenty of space for sunbathing and enjoying the superb sea views, while two beautiful, comfortably furnished pavilions provide for shade on hot summer days.

#### Outdoors

Charming patio with dining table, summer kitchen and BBQ in front of pool garden

Panoramic views across scenic landscape to the ocean

Well-tended garden grounds

Pool (10 x 5 m) with staircase