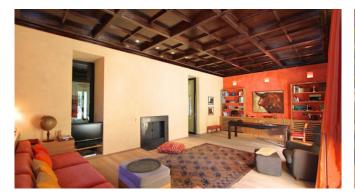

The ground floor level comprises a large, sun-lit entrance hall with several French doors opening to the spacious lounge with fireplace, the formal dining area and an adorable professional country kitchen. There is also a separate dining room opening to a patio with summer kitchen and Gas BBQ.

#### Living and Dining

Comfortable lounge with open fire place and dining area opens onto terrace

Fireplace room with SAT-TV and Sonos sound system

Separate dining room opens onto open patio

Large, high-quality, well equipped fitted kitchen