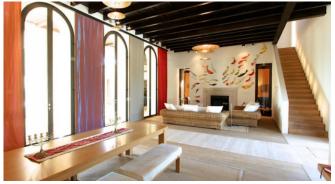

The ground floor level comprises a large, sun-lit entrance hall with several French doors opening to the spacious lounge with fireplace, the formal dining area and an adorable professional country kitchen. There is also a separate dining room opening to a patio with summer kitchen and Gas BBQ.

#### Living and Dining

Comfortable lounge with open fire place and dining area opens onto terrace

Fireplace room with SAT-TV and Sonos sound system

Separate dining room opens onto open patio

Large, high-quality, well equipped fitted kitchen