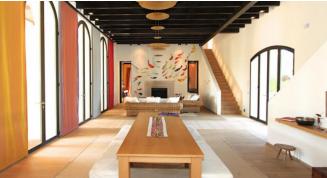

The ground floor level comprises a large, sun-lit entrance hall with several French doors opening to the spacious lounge with fireplace, the formal dining area and an adorable professional country kitchen. There is also a separate dining room opening to a patio with summer kitchen and Gas BBQ.

#### Living and Dining

Comfortable lounge with open fire place and dining area opens onto terrace

Fireplace room with SAT-TV and Sonos sound system

Separate dining room opens onto open patio

Large, high-quality, well equipped fitted kitchen