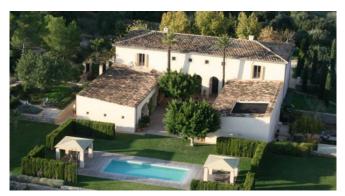

#### Description

The impressive Villa Santanyi near Santanyi nestles on a hill with stunning panoramic views over the sublime scenery to the ocean. A private driveway lined with cypress trees leads through the 20.000 m² beautifully landscaped property to the stately main house. All rooms are furnished and decorated with great taste and attention to detail, offering luxurious accommodation and a most comfortable life style

The outdoor area also leaves nothing to be desired. Several terraces with comfortable, high-quality seating offer ample space to either unwind in privacy or to entertain guests. The beautifully landscaped garden features a pool (10 x 5 m) and plenty of space for sunbathing and enjoying the superb sea views, while two beautiful, comfortably furnished pavilions provide for shade on hot summer days.

#### Outdoors

Charming patio with dining table, summer kitchen and BBQ in front of pool garden

Panoramic views across scenic landscape to the ocean

Well-tended garden grounds

Pool (10 x 5 m) with staircase