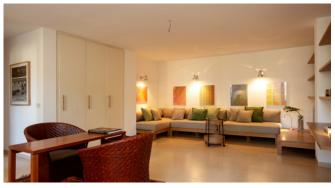

The ground floor level comprises a large, sun-lit entrance hall with several French doors opening to the spacious lounge with fireplace, the formal dining area and an adorable professional country kitchen. There is also a separate dining room opening to a patio with summer kitchen and Gas BBQ.

#### Living and Dining

Comfortable lounge with open fire place and dining area opens onto terrace

Fireplace room with SAT-TV and Sonos sound system

Separate dining room opens onto open patio

Large, high-quality, well equipped fitted kitchen