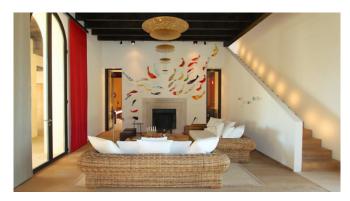

The ground floor level comprises a large, sun-lit entrance hall with several French doors opening to the spacious lounge with fireplace, the formal dining area and an adorable professional country kitchen. There is also a separate dining room opening to a patio with summer kitchen and Gas BBQ.

#### Living and Dining

Comfortable lounge with open fire place and dining area opens onto terrace

Fireplace room with SAT-TV and Sonos sound system

Separate dining room opens onto open patio

Large, high-quality, well equipped fitted kitchen