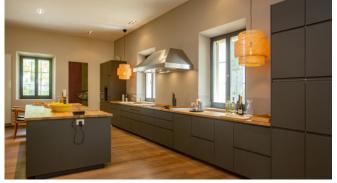

The ground floor level comprises a large, sun-lit entrance hall with several French doors opening to the spacious lounge with fireplace, the formal dining area and an adorable professional country kitchen. There is also a separate dining room opening to a patio with summer kitchen and Gas BBQ.

#### Living and Dining

Comfortable lounge with open fire place and dining area opens onto terrace

Fireplace room with SAT-TV and Sonos sound system

Separate dining room opens onto open patio

Large, high-quality, well equipped fitted kitchen