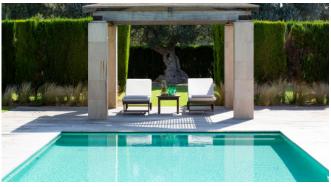

The outdoor area also leaves nothing to be desired. Several terraces with comfortable, high-quality seating offer ample space to either unwind in privacy or to entertain guests. The beautifully landscaped garden features a pool (10 x 5 m) and plenty of space for sunbathing and enjoying the superb sea views, while two beautiful, comfortably furnished pavilions provide for shade on hot summer days.

#### Outdoors

Charming patio with dining table, summer kitchen and BBQ in front of pool garden

Panoramic views across scenic landscape to the ocean

Well-tended garden grounds

Pool (10 x 5 m) with staircase

Two sun-shaded pool pavillions with sun loungers and comfortable sitting furniture

Sauna

Gym

Children's playground, trampolin, and soccer field on the property

Lush Mediterranean plants and mature trees