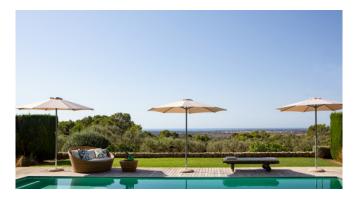

The outdoor area also leaves nothing to be desired. Several terraces with comfortable, high-quality seating offer ample space to either unwind in privacy or to entertain guests. The beautifully landscaped garden features a pool (10 x 5 m) and plenty of space for sunbathing and enjoying the superb sea views, while two beautiful, comfortably furnished pavilions provide for shade on hot summer days.

#### Outdoors

Charming patio with dining table, summer kitchen and BBQ in front of pool garden

Panoramic views across scenic landscape to the ocean

Well-tended garden grounds

Pool (10 x 5 m) with staircase

Two sun-shaded pool pavillions with sun loungers and comfortable sitting furniture

Sauna

Gym

Children's playground, trampolin, and soccer field on the property

Lush Mediterranean plants and mature trees