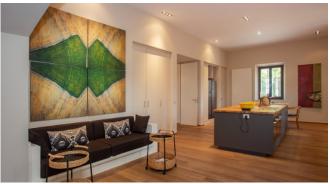

The ground floor level comprises a large, sun-lit entrance hall with several French doors opening to the spacious lounge with fireplace, the formal dining area and an adorable professional country kitchen. There is also a separate dining room opening to a patio with summer kitchen and Gas BBQ.

#### Living and Dining

Comfortable lounge with open fire place and dining area opens onto terrace

Fireplace room with SAT-TV and Sonos sound system

Separate dining room opens onto open patio

Large, high-quality, well equipped fitted kitchen